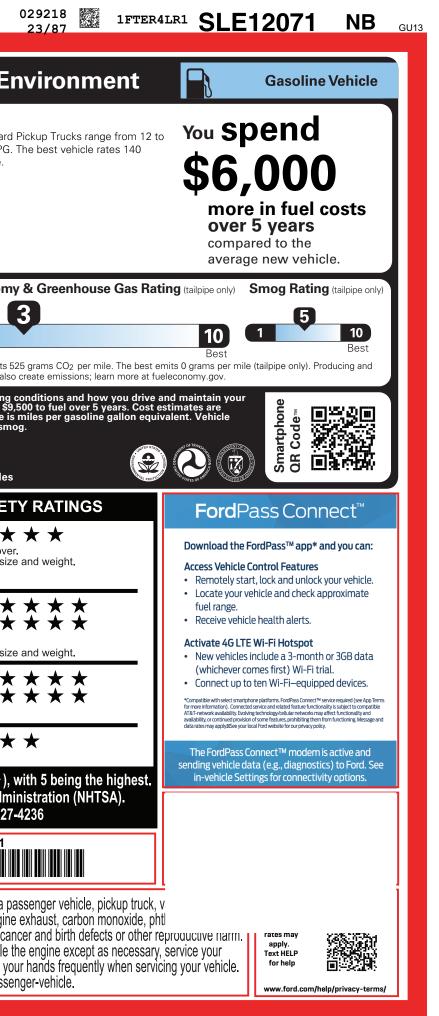

NJ

9-NORMAL, NB, 000629, SD112 9346

320250420 4836 BLEND

W CERT CERT CERT TRD RAMP BUMP CAMP BOOK EXFL ROTA

| FORD PERFORMANCE 2025 S<br>128" W<br>3.0L E                                                                                                                                                                                                                                                                                                                                                                                                                                                                                                                                                                                                                                     | GER RAPTOR<br>UPERCREW 4X4 RAPTOR EX<br>THEELBASE                                                                                                                                                                                | SL E1207<br>(TERIOR<br>SHADOW BLACK<br>TERIOR<br>EBONY LEATHER-TRIM SEATS                                                                                                                                                                                                                                              | Image: Standard B7 MPG.         Image: Standard B7 MPG.                                                                                                                                                                                                                                                                                                                                                                                                                                                                                                                                                                                                                                                                                                                                                                                                                                                                                                                                                                                                                                                                                                                                                                                                                                                                                                                                                                                                                                                                                                                                                                                                                                                                                                                                                                                                                                                                                                                                                                                                                                                                          |
|---------------------------------------------------------------------------------------------------------------------------------------------------------------------------------------------------------------------------------------------------------------------------------------------------------------------------------------------------------------------------------------------------------------------------------------------------------------------------------------------------------------------------------------------------------------------------------------------------------------------------------------------------------------------------------|----------------------------------------------------------------------------------------------------------------------------------------------------------------------------------------------------------------------------------|------------------------------------------------------------------------------------------------------------------------------------------------------------------------------------------------------------------------------------------------------------------------------------------------------------------------|----------------------------------------------------------------------------------------------------------------------------------------------------------------------------------------------------------------------------------------------------------------------------------------------------------------------------------------------------------------------------------------------------------------------------------------------------------------------------------------------------------------------------------------------------------------------------------------------------------------------------------------------------------------------------------------------------------------------------------------------------------------------------------------------------------------------------------------------------------------------------------------------------------------------------------------------------------------------------------------------------------------------------------------------------------------------------------------------------------------------------------------------------------------------------------------------------------------------------------------------------------------------------------------------------------------------------------------------------------------------------------------------------------------------------------------------------------------------------------------------------------------------------------------------------------------------------------------------------------------------------------------------------------------------------------------------------------------------------------------------------------------------------------------------------------------------------------------------------------------------------------------------------------------------------------------------------------------------------------------------------------------------------------------------------------------------------------------------------------------------------------|
| STANDARD EQUIPMENT INCLUDED AT NO EXTRA CHARGE                                                                                                                                                                                                                                                                                                                                                                                                                                                                                                                                                                                                                                  |                                                                                                                                                                                                                                  |                                                                                                                                                                                                                                                                                                                        |                                                                                                                                                                                                                                                                                                                                                                                                                                                                                                                                                                                                                                                                                                                                                                                                                                                                                                                                                                                                                                                                                                                                                                                                                                                                                                                                                                                                                                                                                                                                                                                                                                                                                                                                                                                                                                                                                                                                                                                                                                                                                                                                  |
| EASY FUEL® CAPLESS FILLER     FOG LAMPS     FULL SIZE SPARE TIRE/WHEEL     FULLY BOXED STEEL FRAME     HEADLAMPS - AUTO HIGH BEAM     MIRRORS - PWR / SIGNAL IND     HEATED S     POWER SLIDING REAR WINDOW     PROJECTOR HEADLAMPS LED     REMOTE TAILGATE LOCK     12" CENTE     AMBIENT     AMBIENT     AMBIENT     AMBIENT     AMBIENT     AMBIENT     AMBIENT     AMBIENT     AMBIENT     DIGITAL IN     DUAL ILLU     HEATED S     POWER SLIDING REAR WINDOW     POWER LC     REMOTE TAILGATE LOCK     AMBIENT     AMBIENT     AMBIENT     AMBIENT     AMBIENT     AMBIENT     DUAL ILLU     DUAL ZON     POWER SLIDING REAR WINDOW     POWER LC     REMOTE TAILGATE LOCK | UP/DOWN DRIVER WIN<br>ER TOUCHSCREEN<br>LIGHTING<br>NSTRUMENT CLUSTER<br>JM VANITY MIRRORS<br>IE AUTO CLIMATE CTL<br>TEERING WHEEL<br>DCKS AND WINDOWS<br>DINTS-12V, USB<br>JNIQUE SEATS - PWR<br>RT W/ DRV MEMORYEUNCTIONAL<br> | OCK SYSTEM<br>SHOCKS• BELT-MINDER CHIME<br>• CTR HIGH MOUNT STOP LAW<br>• LATCH CHILD SAFETY SYSTE<br>• PASSIVE ANTI-THEFT SYSTEI<br>• TIRE PRESSURE MONIT SYS<br>• TIRE PRESSURE MONIT SYS<br>• SISIST W/AEB<br>ERA<br>SENTRY<br>• 3YR/36,000 BUMPER / BUMP<br>• SYR/60,000 POWERTRAIN<br>• SYR/60,000 ROADSIDE ASSIS | <ul> <li>combined city/hwy city highway</li> <li>5.9 gallons per 100 miles</li> <li>Annual fuel COSt</li> <li>\$3,100</li> <li>This vehicle emits E distributing fuel also</li> </ul>                                                                                                                                                                                                                                                                                                                                                                                                                                                                                                                                                                                                                                                                                                                                                                                                                                                                                                                                                                                                                                                                                                                                                                                                                                                                                                                                                                                                                                                                                                                                                                                                                                                                                                                                                                                                                                                                                                                                            |
| INCLUDED ON THIS VEHICLE (MSRP)                                                                                                                                                                                                                                                                                                                                                                                                                                                                                                                                                                                                                                                 |                                                                                                                                                                                                                                  |                                                                                                                                                                                                                                                                                                                        | Actual results will vary for many reasons, including driving vehicle. The average new vehicle gets 28 MPG and costs \$9 based on 15,000 miles per year at \$3.50 per gallon. MPGe is emissions are a significant cause of climate change and smoothing the second secon |
| EQUIPMENT GROUP 800A     (MSRP)       •RAPTOR SERIES                                                                                                                                                                                                                                                                                                                                                                                                                                                                                                                                                                                                                            |                                                                                                                                                                                                                                  | PRICE INFORMATION                                                                                                                                                                                                                                                                                                      | 495.00<br>Calculate personalized estimates and compare vehicles                                                                                                                                                                                                                                                                                                                                                                                                                                                                                                                                                                                                                                                                                                                                                                                                                                                                                                                                                                                                                                                                                                                                                                                                                                                                                                                                                                                                                                                                                                                                                                                                                                                                                                                                                                                                                                                                                                                                                                                                                                                                  |
| OPTIONAL EQUIPMENT/OTHER         LT285/70R17 A/T TIRE         FRONT LICENSE PLATE BRACKET         BEDLINER-TOUGHBED SPRAY-IN                                                                                                                                                                                                                                                                                                                                                                                                                                                                                                                                                    |                                                                                                                                                                                                                                  |                                                                                                                                                                                                                                                                                                                        | ,315.00       ,595.00         GOVERNMENT 5-STAR SAFET         Overall Vehicle Score         Based on the combined ratings of frontal, side and rollove         Should ONLY be compared to other vehicles of similar size                                                                                                                                                                                                                                                                                                                                                                                                                                                                                                                                                                                                                                                                                                                                                                                                                                                                                                                                                                                                                                                                                                                                                                                                                                                                                                                                                                                                                                                                                                                                                                                                                                                                                                                                                                                                                                                                                                         |
|                                                                                                                                                                                                                                                                                                                                                                                                                                                                                                                                                                                                                                                                                 |                                                                                                                                                                                                                                  |                                                                                                                                                                                                                                                                                                                        | Frontal<br>CrashDriver<br>Passenger* *<br>* *Based on the risk of injury in a frontal impact.<br>                                                                                                                                                                                                                                                                                                                                                                                                                                                                                                                                                                                                                                                                                                                                                                                                                                                                                                                                                                                                                                                                                                                                                                                                                                                                                                                                                                                                                                                                                                                                                                                                                                                                                                                                                                                                                                                                                                                                                                                                                                |
|                                                                                                                                                                                                                                                                                                                                                                                                                                                                                                                                                                                                                                                                                 |                                                                                                                                                                                                                                  |                                                                                                                                                                                                                                                                                                                        | Rollover $\star \star$                                                                                                                                                                                                                                                                                                                                                                                                                                                                                                                                                                                                                                                                                                                                                                                                                                                                                                                                                                                                                                                                                                                                                                                                                                                                                                                                                                                                                                                                                                                                                                                                                                                                                                                                                                                                                                                                                                                                                                                                                                                                                                           |
|                                                                                                                                                                                                                                                                                                                                                                                                                                                                                                                                                                                                                                                                                 |                                                                                                                                                                                                                                  |                                                                                                                                                                                                                                                                                                                        | Based on the risk of rollover in a single-vehicle crash.<br>Star ratings range from 1 to 5 stars (★★★★),<br>Source: National Highway Traffic Safety Adm<br>www.safercar.gov or 1-888-327                                                                                                                                                                                                                                                                                                                                                                                                                                                                                                                                                                                                                                                                                                                                                                                                                                                                                                                                                                                                                                                                                                                                                                                                                                                                                                                                                                                                                                                                                                                                                                                                                                                                                                                                                                                                                                                                                                                                         |
|                                                                                                                                                                                                                                                                                                                                                                                                                                                                                                                                                                                                                                                                                 | RAMP ONE                                                                                                                                                                                                                         | TOTAL MSRP \$57,910.0                                                                                                                                                                                                                                                                                                  | 00 1FTER4LR1SLE12071                                                                                                                                                                                                                                                                                                                                                                                                                                                                                                                                                                                                                                                                                                                                                                                                                                                                                                                                                                                                                                                                                                                                                                                                                                                                                                                                                                                                                                                                                                                                                                                                                                                                                                                                                                                                                                                                                                                                                                                                                                                                                                             |
|                                                                                                                                                                                                                                                                                                                                                                                                                                                                                                                                                                                                                                                                                 | RAMP TWO RAIL                                                                                                                                                                                                                    | Whether you decide to lease or finan vehicle, you'll find the choices that a                                                                                                                                                                                                                                           |                                                                                                                                                                                                                                                                                                                                                                                                                                                                                                                                                                                                                                                                                                                                                                                                                                                                                                                                                                                                                                                                                                                                                                                                                                                                                                                                                                                                                                                                                                                                                                                                                                                                                                                                                                                                                                                                                                                                                                                                                                                                                                                                  |
|                                                                                                                                                                                                                                                                                                                                                                                                                                                                                                                                                                                                                                                                                 | This label is affixed pursuant to the Federal Automobile                                                                                                                                                                         | Ford Credit for you. See your dealer for details or www.ford.com/finance.                                                                                                                                                                                                                                              | visit vehicle can expose you to chemicals including engine<br>lead, which are known to the State of California to cause can<br>To minimize exposure, avoid breathing exhaust, do not idle to                                                                                                                                                                                                                                                                                                                                                                                                                                                                                                                                                                                                                                                                                                                                                                                                                                                                                                                                                                                                                                                                                                                                                                                                                                                                                                                                                                                                                                                                                                                                                                                                                                                                                                                                                                                                                                                                                                                                     |
|                                                                                                                                                                                                                                                                                                                                                                                                                                                                                                                                                                                                                                                                                 | Information Disclosure Act. Gasoline, License, and Title Fee<br>State and Local taxes are not included. Dealer installed<br>options or accessories are not included unless listed above.                                         | SD112 N RB 2X 520 000629 04 11 25                                                                                                                                                                                                                                                                                      | vehicle in a well-ventilated area and wear gloves or wash yc<br>For more information go to www.P65Warnings.ca.gov/passe                                                                                                                                                                                                                                                                                                                                                                                                                                                                                                                                                                                                                                                                                                                                                                                                                                                                                                                                                                                                                                                                                                                                                                                                                                                                                                                                                                                                                                                                                                                                                                                                                                                                                                                                                                                                                                                                                                                                                                                                          |