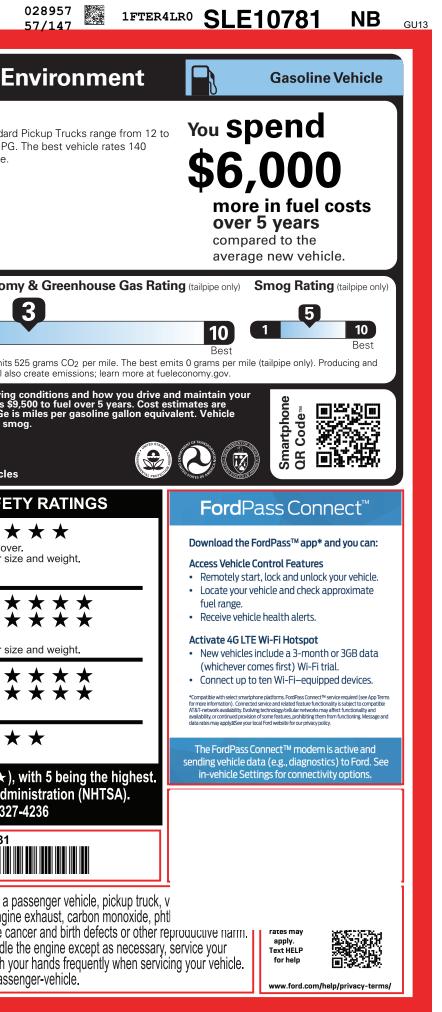

FD

320250405 2831

| FORD PERFORMANCE 2025 S<br>128" W<br>3.0L E                                                                                                                                                                                                                                                                                                                                                                                                        | GER RAPTOR<br>UPERCREW 4X4 RAPTOR EX<br>THEELBASE                                                                                                                                                                                                                                                                                                                                                                                                                                                                                                                                                                                                                                                                                                                                                                                                                                                                                                                                                                                                                                                                                                                                                                                                                                                                                                                                                                                                                                                                                                                                                                                                                                                                                                                                                                                                                                                                                                                                                                                                                                          | SL E10781<br>TTERIOR<br>OXFORD WHITE<br>TERIOR<br>EBONY LEATHER-TRIM SEATS                                                                                                                                                                                                                                                                                                                                                                                                                                                                                                                                                                                                                                                                                                                                                                                                                                                                                                                                                                                                                                                                                                                                                                                                                                                                                                                                                                                                                                                                                                                                                                                                                                                                                                                                                                                                                                                                                                                                                                                                          | EPA<br>DOT   Fuel Economy     Fuel Economy     Fuel Economy     MPGe.                                                                                                              |
|----------------------------------------------------------------------------------------------------------------------------------------------------------------------------------------------------------------------------------------------------------------------------------------------------------------------------------------------------------------------------------------------------------------------------------------------------|--------------------------------------------------------------------------------------------------------------------------------------------------------------------------------------------------------------------------------------------------------------------------------------------------------------------------------------------------------------------------------------------------------------------------------------------------------------------------------------------------------------------------------------------------------------------------------------------------------------------------------------------------------------------------------------------------------------------------------------------------------------------------------------------------------------------------------------------------------------------------------------------------------------------------------------------------------------------------------------------------------------------------------------------------------------------------------------------------------------------------------------------------------------------------------------------------------------------------------------------------------------------------------------------------------------------------------------------------------------------------------------------------------------------------------------------------------------------------------------------------------------------------------------------------------------------------------------------------------------------------------------------------------------------------------------------------------------------------------------------------------------------------------------------------------------------------------------------------------------------------------------------------------------------------------------------------------------------------------------------------------------------------------------------------------------------------------------------|-------------------------------------------------------------------------------------------------------------------------------------------------------------------------------------------------------------------------------------------------------------------------------------------------------------------------------------------------------------------------------------------------------------------------------------------------------------------------------------------------------------------------------------------------------------------------------------------------------------------------------------------------------------------------------------------------------------------------------------------------------------------------------------------------------------------------------------------------------------------------------------------------------------------------------------------------------------------------------------------------------------------------------------------------------------------------------------------------------------------------------------------------------------------------------------------------------------------------------------------------------------------------------------------------------------------------------------------------------------------------------------------------------------------------------------------------------------------------------------------------------------------------------------------------------------------------------------------------------------------------------------------------------------------------------------------------------------------------------------------------------------------------------------------------------------------------------------------------------------------------------------------------------------------------------------------------------------------------------------------------------------------------------------------------------------------------------------|------------------------------------------------------------------------------------------------------------------------------------------------------------------------------------|
| EASY FUEL® CAPLESS FILLER FOG LAMPS FULL SIZE SPARE TIRE/WHEEL FULLY BOXED STEEL FRAME HEADLAMPS - AUTO HIGH BEAM MIRRORS - PWR / SIGNAL IND POWER SLIDING REAR WINDOW PROJECTOR HEADLAMPS LED REMOTE TAILGATE LOCK 12" CENT AMBIENT DUAL ILL DUAL ZON MIRRORS - PWR / SIGNAL IND POWER LO POWER SLIDING REAR WINDOW POWER LO REMOTE TAILGATE LOCK | UP/DOWN DRIVER WIN • BLIS W/CROSS TR<br>ER TOUCHSCREEN • BRAKES - ANTI-LC                                                                                                                                                                                                                                                                                                                                                                                                                                                                                                                                                                                                                                                                                                                                                                                                                                                                                                                                                                                                                                                                                                                                                                                                                                                                                                                                                                                                                                                                                                                                                                                                                                                                                                                                                                                                                                                                                                                                                                                                                  | OCK SYSTEM<br>HOCKS• BELT-MINDER CHIME<br>• CTR HIGH MOUNT STOP LAMP<br>• LATCH CHILD SAFETY SYSTEM<br>• PASSIVE ANTI-THEFT SYSTEM<br>• TIRE PRESSURE MONIT SYSSSIST W/AEB<br>RA<br>S ENTRY<br>YSTEM<br>N/A AK&HI• BELT-MINDER CHIME<br>• CTR HIGH MOUNT STOP LAMP<br>• LATCH CHILD SAFETY SYSTEM<br>• PASSIVE ANTI-THEFT SYSTEM<br>• TIRE PRESSURE MONIT SYSWARRANTY<br>• SYR/36,000 BUMPER / BUMPER<br>• SYR/60,000 POWERTRAIN<br>• SYR/60,000 ROADSIDE ASSIST                                                                                                                                                                                                                                                                                                                                                                                                                                                                                                                                                                                                                                                                                                                                                                                                                                                                                                                                                                                                                                                                                                                                                                                                                                                                                                                                                                                                                                                                                                                                                                                                                    | 000000000000000000000000000000000000                                                                                                                                               |
|                                                                                                                                                                                                                                                                                                                                                                                                                                                    | RAMP ONE     Image: Constraint of the second secon | TOTAL MSRP\$60,285.00Image: Solution of the sector of the | ht MADNINC: Operating convising and maintaining an                                                                                                                                 |
|                                                                                                                                                                                                                                                                                                                                                                                                                                                    | This label is affixed pursuant to the Federal Automobile<br>Information Disclosure Act. Gasoline, License, and Title Fees<br>State and Local taxes are not included. Dealer installed<br>options or accessories are not included unless listed above.                                                                                                                                                                                                                                                                                                                                                                                                                                                                                                                                                                                                                                                                                                                                                                                                                                                                                                                                                                                                                                                                                                                                                                                                                                                                                                                                                                                                                                                                                                                                                                                                                                                                                                                                                                                                                                      |                                                                                                                                                                                                                                                                                                                                                                                                                                                                                                                                                                                                                                                                                                                                                                                                                                                                                                                                                                                                                                                                                                                                                                                                                                                                                                                                                                                                                                                                                                                                                                                                                                                                                                                                                                                                                                                                                                                                                                                                                                                                                     | To minimize exposure, avoid breathing exhaust, do not idle to vehicle in a well-ventilated area and wear gloves or wash yo For more information go to www.P65Warnings.ca.gov/passe |