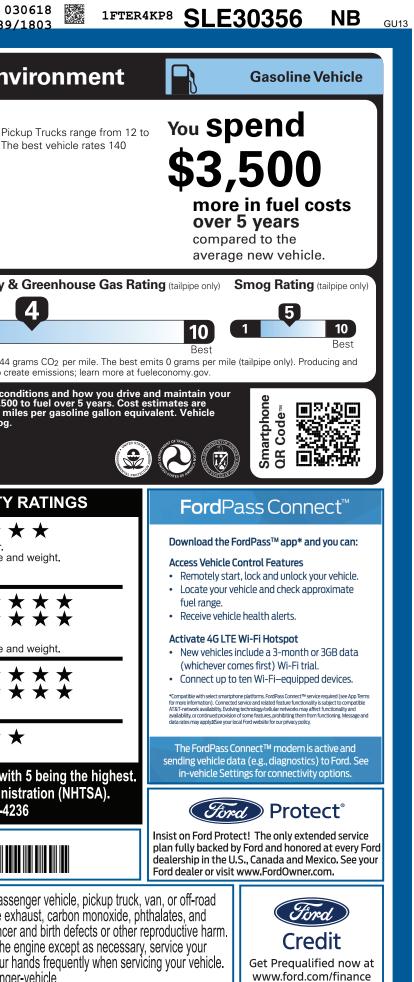

|                                                                                                                                                                                                                                                                                                                                                                                                                                                                                                                                                                                                                                                                                                                                                                                                                               | 9-NORMAL, NB, 104467, SG071                                                                                                                                                                                                                                                                                                                              | 4664 320250714<br>BLENC                                                                                                                                |                                                                                                                                                                                                                                                                                                                                                                                                                                                                                                                                                                                                                                                                                                                                                                                                                                                                                                                                                                                                                                                                                                                                                                                                                                                                                                                                                                                                                                                                                                                                                                                                                                                                                                                                                                                                                                                                                                                                                                                                                                                                                                                                                                                                                                                                                                                                                                                                                                                                                                                                                                                                                                                                                                                                                                                                                                      | <b>30356</b>                                                                                                                                                                             |                                                                                                                                                                                                                                                                                                                                                                                                                                                                                                                                                                                                                                                                                                                                                                                                                                                                                                                                                                                                                                                                                                                                                                                                                                                                                                                                                                                                                                                                                                                                                                                                                                                                                                                                                                                                                                                                                                                                                                                                                                                                                                                                        | 030618<br>289/1803                                                                                                                                                                                                                                                                                                                                                                                                                                                   |
|-------------------------------------------------------------------------------------------------------------------------------------------------------------------------------------------------------------------------------------------------------------------------------------------------------------------------------------------------------------------------------------------------------------------------------------------------------------------------------------------------------------------------------------------------------------------------------------------------------------------------------------------------------------------------------------------------------------------------------------------------------------------------------------------------------------------------------|----------------------------------------------------------------------------------------------------------------------------------------------------------------------------------------------------------------------------------------------------------------------------------------------------------------------------------------------------------|--------------------------------------------------------------------------------------------------------------------------------------------------------|--------------------------------------------------------------------------------------------------------------------------------------------------------------------------------------------------------------------------------------------------------------------------------------------------------------------------------------------------------------------------------------------------------------------------------------------------------------------------------------------------------------------------------------------------------------------------------------------------------------------------------------------------------------------------------------------------------------------------------------------------------------------------------------------------------------------------------------------------------------------------------------------------------------------------------------------------------------------------------------------------------------------------------------------------------------------------------------------------------------------------------------------------------------------------------------------------------------------------------------------------------------------------------------------------------------------------------------------------------------------------------------------------------------------------------------------------------------------------------------------------------------------------------------------------------------------------------------------------------------------------------------------------------------------------------------------------------------------------------------------------------------------------------------------------------------------------------------------------------------------------------------------------------------------------------------------------------------------------------------------------------------------------------------------------------------------------------------------------------------------------------------------------------------------------------------------------------------------------------------------------------------------------------------------------------------------------------------------------------------------------------------------------------------------------------------------------------------------------------------------------------------------------------------------------------------------------------------------------------------------------------------------------------------------------------------------------------------------------------------------------------------------------------------------------------------------------------------|------------------------------------------------------------------------------------------------------------------------------------------------------------------------------------------|----------------------------------------------------------------------------------------------------------------------------------------------------------------------------------------------------------------------------------------------------------------------------------------------------------------------------------------------------------------------------------------------------------------------------------------------------------------------------------------------------------------------------------------------------------------------------------------------------------------------------------------------------------------------------------------------------------------------------------------------------------------------------------------------------------------------------------------------------------------------------------------------------------------------------------------------------------------------------------------------------------------------------------------------------------------------------------------------------------------------------------------------------------------------------------------------------------------------------------------------------------------------------------------------------------------------------------------------------------------------------------------------------------------------------------------------------------------------------------------------------------------------------------------------------------------------------------------------------------------------------------------------------------------------------------------------------------------------------------------------------------------------------------------------------------------------------------------------------------------------------------------------------------------------------------------------------------------------------------------------------------------------------------------------------------------------------------------------------------------------------------------|----------------------------------------------------------------------------------------------------------------------------------------------------------------------------------------------------------------------------------------------------------------------------------------------------------------------------------------------------------------------------------------------------------------------------------------------------------------------|
| ford.com                                                                                                                                                                                                                                                                                                                                                                                                                                                                                                                                                                                                                                                                                                                                                                                                                      | RANGER<br>2025 SUPERCREW 4X4 L<br>128" WHEELBASE<br>2.7L ECOBOOST ENGINE<br>10-SPEED AUTO TRANSM                                                                                                                                                                                                                                                         | C                                                                                                                                                      | ERIOR<br>CARBONIZED GRAY METAL<br>ERIOR<br>BONY LEATHER-TRIM SEA                                                                                                                                                                                                                                                                                                                                                                                                                                                                                                                                                                                                                                                                                                                                                                                                                                                                                                                                                                                                                                                                                                                                                                                                                                                                                                                                                                                                                                                                                                                                                                                                                                                                                                                                                                                                                                                                                                                                                                                                                                                                                                                                                                                                                                                                                                                                                                                                                                                                                                                                                                                                                                                                                                                                                                     | LIC                                                                                                                                                                                      | Fuel Economy                                                                                                                                                                                                                                                                                                                                                                                                                                                                                                                                                                                                                                                                                                                                                                                                                                                                                                                                                                                                                                                                                                                                                                                                                                                                                                                                                                                                                                                                                                                                                                                                                                                                                                                                                                                                                                                                                                                                                                                                                                                                                                                           | Standard Pickup Trucks     NPG     87 MPG. The best vehic MPGe.                                                                                                                                                                                                                                                                                                                                                                                                      |
| EXTERIOR<br>• EASY FUEL® CAPLESS FILLER<br>• FENDER BADGE<br>• FOG LAMPS<br>• FULL SIZE SPARE TIRE/WHEEL<br>• FULLY BOXED STEEL FRAME<br>• HEADLAMPS - AUTO HIGH BEAM<br>• MIRRORS - PWR / SIGNAL IND<br>• POWER SLIDING REAR WINDOW<br>• PROJECTOR HEADLAMPS LED<br>• REMOTE TAILGATE LOCK<br>• TAILLAMPS-LED<br>• WHEEL LIP MOLDINGS<br>• WIPERS - RAIN-SENSING<br>INCLUDED ON THIS VEHICLE<br>EQUIPMENT GROUP 500A<br>• LARIAT SERIES<br>OPTIONAL EQUIPMENT/OTHER<br>2.7L ECOBOOST ENGINE<br>255/65R 18 A/T TIRE<br>SPORT APPEARANCE PACKAGE<br>.18" MACH ALUM WHL/DRK POCKETS<br>GRAY GRILLE<br>FX4 OFF-ROAD TAKAGE<br>.OFF-ROAD TUNED SHOCKS<br>3.73 LOCKING RR DIFFERENTIAL<br>ADVANCED TOWING PACKAGE<br>.PROTRAILER B/UP ASSIST W/TBC<br>FRONT LICENSE PLATE BRACKET<br>RUNNING BOARDS - BLACK<br>TRAILER TOW PACKAGE | INTERIOR<br>1-TOUCH UP/DOWN DRIVER WI<br>12" CENTER TOUCHSCREEN<br>AMBIENT LIGHTING<br>DIGITAL INSTRUMENT CLUSTE<br>DUAL ZONE AUTO CLIMATE CT<br>HEATED STEERING WHEEL<br>LTHR TRIM PWR HTD FRT SEAT<br>W DRV MEMORY<br>POWER LOCKS AND WINDOWS<br>POWERPOINTS-12V, USB<br>(MSRP)<br>2,195.00<br>NO CHARGE<br>750.00<br>NO CHARGE<br>750.00<br>NO CHARGE | BRAKES - ANTI-LOC INTELLIGENT ACCES BUTTON START LANE KEEPING SYS PRE-COLLISION ASS REAR VIEW CAMERA REMOTE KEYLESS E REMOTE START SYS                 | K SYSTEM<br>SS W/PUSH<br>FEM<br>SIST W/AEB<br>A<br>STEM<br>A<br>KARA<br>KARA<br>KARA<br>KARA<br>KARA<br>KARA<br>KARA<br>KARA<br>KARA<br>KARA<br>KARA<br>KARA<br>KARA<br>KARA<br>KARA<br>KARA<br>KARA<br>KARA<br>KARA<br>KARA<br>KARA<br>KARA<br>KARA<br>KARA<br>KARA<br>KARA<br>KARA<br>KARA<br>KARA<br>KARA<br>KARA<br>KARA<br>KARA<br>KARA<br>KARA<br>KARA<br>KARA<br>KARA<br>KARA<br>KARA<br>KARA<br>KARA<br>KARA<br>KARA<br>KARA<br>KARA<br>KARA<br>KARA<br>KARA<br>KARA<br>KARA<br>KARA<br>KARA<br>KARA<br>KARA<br>KARA<br>KARA<br>KARA<br>KARA<br>KARA<br>KARA<br>KARA<br>KARA<br>KARA<br>KARA<br>KARA<br>KARA<br>KARA<br>KARA<br>KARA<br>KARA<br>KARA<br>KARA<br>KARA<br>KARA<br>KARA<br>KARA<br>KARA<br>KARA<br>KARA<br>KARA<br>KARA<br>KARA<br>KARA<br>KARA<br>KARA<br>KARA<br>KARA<br>KARA<br>KARA<br>KARA<br>KARA<br>KARA<br>KARA<br>KARA<br>KARA<br>KARA<br>KARA<br>KARA<br>KARA<br>KARA<br>KARA<br>KARA<br>KARA<br>KARA<br>KARA<br>KARA<br>KARA<br>KARA<br>KARA<br>KARA<br>KARA<br>KARA<br>KARA<br>KARA<br>KARA<br>KARA<br>KARA<br>KARA<br>KARA<br>KARA<br>KARA<br>KARA<br>KARA<br>KARA<br>KARA<br>KARA<br>KARA<br>KARA<br>KARA<br>KARA<br>KARA<br>KARA<br>KARA<br>KARA<br>KARA<br>KARA<br>KARA<br>KARA<br>KARA<br>KARA<br>KARA<br>KARA<br>KARA<br>KARA<br>KARA<br>KARA<br>KARA<br>KARA<br>KARA<br>KARA<br>KARA<br>KARA<br>KARA<br>KARA<br>KARA<br>KARA<br>KARA<br>KARA<br>KARA<br>KARA<br>KARA<br>KARA<br>KARA<br>KARA<br>KARA<br>KARA<br>KARA<br>KARA<br>KARA<br>KARA<br>KARA<br>KARA<br>KARA<br>KARA<br>KARA<br>KARA<br>KARA<br>KARA<br>KARA<br>KARA<br>KARA<br>KARA<br>KARA<br>KARA<br>KARA<br>KARA<br>KARA<br>KARA<br>KARA<br>KARA<br>KARA<br>KARA<br>KARA<br>KARA<br>KARA<br>KARA<br>KARA<br>KARA<br>KARA<br>KARA<br>KARA<br>KARA<br>KARA<br>KARA<br>KARA<br>KARA<br>KARA<br>KARA<br>KARA<br>KARA<br>KARA<br>KARA<br>KARA<br>KARA<br>KARA<br>KARA<br>KARA<br>KARA<br>KARA<br>KARA<br>KARA<br>KARA<br>KARA<br>KARA<br>KARA<br>KARA<br>KARA<br>KARA<br>KARA<br>KARA<br>KARA<br>KARA<br>KARA<br>KARA<br>KARA<br>KARA<br>KARA<br>KARA<br>KARA<br>KARA<br>KARA<br>KARA<br>KARA<br>KARA<br>KARA<br>KARA<br>KARA<br>KARA<br>KARA<br>KARA<br>KARA<br>KARA<br>KARA<br>KARA<br>KARA<br>KARA<br>KARA<br>KARA<br>KARA<br>KARA<br>KARA<br>KARA<br>KARA<br>KARA<br>KARA<br>KARA<br>KARA<br>KARA<br>KARA<br>KARA<br>KARA<br>KARA<br>KARA<br>KARA<br>KARA<br>KARA<br>KARA<br>KARA<br>KARA<br>KARA<br>KARA<br>KARA<br>KARA<br>KARA<br>KARA<br>KARA<br>KARA<br>KARA<br>KARA<br>KARA<br>KARA<br>KARA<br>KARA<br>KARA<br>KARA<br>KARA<br>KARA<br>KARA<br>KARA<br>KARA<br>KARA<br>KARA<br>KARA<br>KARA<br>KARA<br>KARA<br>KARA<br>KARA<br>KARA<br>KARA<br>KARA<br>KARA<br>KARA<br>KARA<br>KARA<br>KARA<br>KARA<br>KARA<br>KARA<br>KARA<br>KARA<br>KARA<br>KARA<br>KARA<br>KARA<br>KARA<br>KARA<br>KARA<br>KARA<br>KARA<br>KARA<br>KARA | - SAFETY CANOPY®<br>DER CHIME<br>MOUNT STOP LAMP<br>HILD SAFETY SYSTEM<br>SSURE MONIT SYS<br>0 BUMPER / BUMPER<br>0 POWERTRAIN<br>0 ROADSIDE ASSIST<br>(MSRP)<br>\$47,255.00<br>5,005.00 | combined city/hwy<br>5.0 gallons per 100<br>Annual fuel COS<br>\$2,600<br>Actual results will vary for many resplication of 5,000 miles per year at semissions are a significant cause of the average new vehicle grade on 15,000 miles per year at semissions are a significant cause of the average new vehicle grade on 15,000 miles per year at semissions are a significant cause of the average new vehicle grade on 15,000 miles per year at semissions are a significant cause of the average new vehicle grade on 15,000 miles per year at semissions are a significant cause of the average new vehicle grade on 15,000 miles per year at semissions are a significant cause of the average new vehicle grade on 15,000 miles per year at semissions are a significant cause of the average new vehicle grade on 15,000 miles per year at semissions are a significant cause of the average new vehicle grade on 15,000 miles per year at semissions are a significant cause of the transference of the average new vehicle grade on the combined ratings of should ONLY be compared to other the average on the risk of injury in a from the semister of the average on the risk of injury in a side the transference of the transference of the average of the transference of the average of the transference | Fuel Economy & Greenho<br>4<br>1<br>This vehicle emits 444 grams CO2 per<br>distributing fuel also create emissions<br>asons, including driving conditions and<br>tes 28 MPG and costs \$9,500 to fuel over<br>53.50 per gallon. MPGe is miles per gaso<br>f climate change and smog.<br>V.GOV<br>s and compare vehicles<br>5-STAR SAFETY RATINC<br>$e  \bigstar \ \bigstar$ |
|                                                                                                                                                                                                                                                                                                                                                                                                                                                                                                                                                                                                                                                                                                                                                                                                                               | RAMP ONE                                                                                                                                                                                                                                                                                                                                                 |                                                                                                                                                        | TOTAL MSRP                                                                                                                                                                                                                                                                                                                                                                                                                                                                                                                                                                                                                                                                                                                                                                                                                                                                                                                                                                                                                                                                                                                                                                                                                                                                                                                                                                                                                                                                                                                                                                                                                                                                                                                                                                                                                                                                                                                                                                                                                                                                                                                                                                                                                                                                                                                                                                                                                                                                                                                                                                                                                                                                                                                                                                                                                           | \$53,955.00                                                                                                                                                                              | 1F                                                                                                                                                                                                                                                                                                                                                                                                                                                                                                                                                                                                                                                                                                                                                                                                                                                                                                                                                                                                                                                                                                                                                                                                                                                                                                                                                                                                                                                                                                                                                                                                                                                                                                                                                                                                                                                                                                                                                                                                                                                                                                                                     | rcar.gov or 1-888-327-4236<br>TER4KP8SLE30356                                                                                                                                                                                                                                                                                                                                                                                                                        |
|                                                                                                                                                                                                                                                                                                                                                                                                                                                                                                                                                                                                                                                                                                                                                                                                                               | RAMP TWO                                                                                                                                                                                                                                                                                                                                                 | CONVOY<br>ITEM #:<br>27-8304 O/T 2                                                                                                                     | Scan The QR Coo<br>get more details<br>this vehicle                                                                                                                                                                                                                                                                                                                                                                                                                                                                                                                                                                                                                                                                                                                                                                                                                                                                                                                                                                                                                                                                                                                                                                                                                                                                                                                                                                                                                                                                                                                                                                                                                                                                                                                                                                                                                                                                                                                                                                                                                                                                                                                                                                                                                                                                                                                                                                                                                                                                                                                                                                                                                                                                                                                                                                                  | 100 J 100 J 100 J                                                                                                                                                                        |                                                                                                                                                                                                                                                                                                                                                                                                                                                                                                                                                                                                                                                                                                                                                                                                                                                                                                                                                                                                                                                                                                                                                                                                                                                                                                                                                                                                                                                                                                                                                                                                                                                                                                                                                                                                                                                                                                                                                                                                                                                                                                                                        | icing and maintaining a passenger vehicl<br>hemicals including engine exhaust, carbo<br>of California to cause cancer and birth do                                                                                                                                                                                                                                                                                                                                   |
|                                                                                                                                                                                                                                                                                                                                                                                                                                                                                                                                                                                                                                                                                                                                                                                                                               | Information Disclosure /<br>State and Local taxes ar                                                                                                                                                                                                                                                                                                     | uant to the Federal Automobile<br>Act. Gasoline, License, and Title Fees,<br>e not included. Dealer installed<br>ire not included unless listed above. | SG071 N RB 2X 535 0                                                                                                                                                                                                                                                                                                                                                                                                                                                                                                                                                                                                                                                                                                                                                                                                                                                                                                                                                                                                                                                                                                                                                                                                                                                                                                                                                                                                                                                                                                                                                                                                                                                                                                                                                                                                                                                                                                                                                                                                                                                                                                                                                                                                                                                                                                                                                                                                                                                                                                                                                                                                                                                                                                                                                                                                                  | 04467 07 07 25                                                                                                                                                                           | To minimize exposure, avoid breath                                                                                                                                                                                                                                                                                                                                                                                                                                                                                                                                                                                                                                                                                                                                                                                                                                                                                                                                                                                                                                                                                                                                                                                                                                                                                                                                                                                                                                                                                                                                                                                                                                                                                                                                                                                                                                                                                                                                                                                                                                                                                                     | hing exhaust, do not idle the engine exce<br>d wear gloves or wash your hands freque<br>55Warnings.ca.gov/passenger-vehicle.                                                                                                                                                                                                                                                                                                                                         |