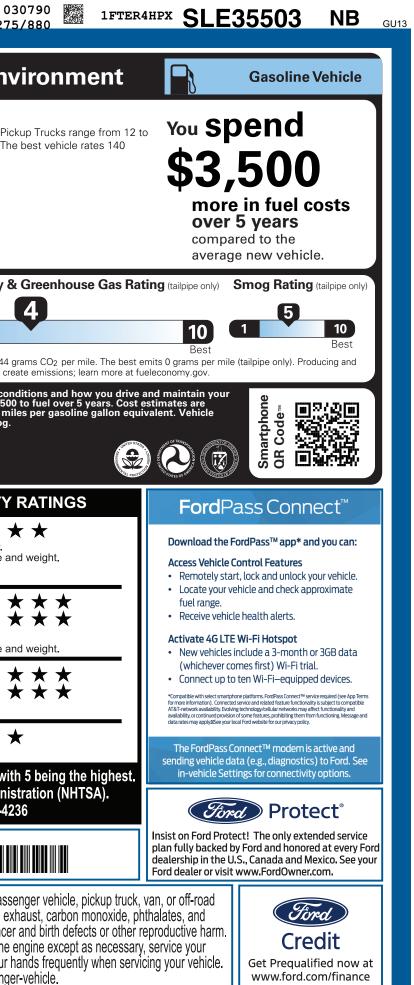

| RB 2X 535 006198 07 16 25                                                                                                                                                                                                                                                                                                                                            | To minimize exposure, avoid breathing exhaust, do not idle the exposure avoid breathing exhaust, do not idle the exposure information go to www.P65Warnings.ca.gov/passenge          |