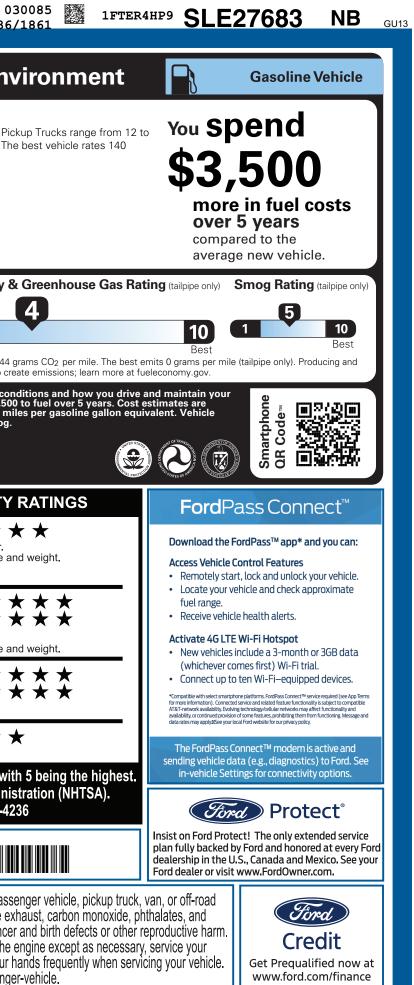

|                                                                                                                                                                                                                                                                                                                                                                                                                                                                                                                                                                                                                                                                                                                                                                                                                                                                                                                                                                                                                                                               |                                                                                                                                                                                                                                                                                                                                |                                                                                                                                                 | <sup>sL</sup> E276                                            | 683                                                    | EPA Fuel Feenemy and Fr                                                                                                                                                                                                                                                                                                                                                                                                                                                                                                                                                                                                                                                                                                                                                                                                                                                                                                                                                                                                                                                                                                                                                                                                                                                                                                                                                                                                                                                                                                                                                                                                                                                                                                                                                                                                                                                                                                                                                                                                                                                                                                                                                                                                                                                                                                                                                                                                                                                                                                                                                                                                                                                                                                                                                                                                                                                                                                                               |
|---------------------------------------------------------------------------------------------------------------------------------------------------------------------------------------------------------------------------------------------------------------------------------------------------------------------------------------------------------------------------------------------------------------------------------------------------------------------------------------------------------------------------------------------------------------------------------------------------------------------------------------------------------------------------------------------------------------------------------------------------------------------------------------------------------------------------------------------------------------------------------------------------------------------------------------------------------------------------------------------------------------------------------------------------------------|--------------------------------------------------------------------------------------------------------------------------------------------------------------------------------------------------------------------------------------------------------------------------------------------------------------------------------|-------------------------------------------------------------------------------------------------------------------------------------------------|---------------------------------------------------------------|--------------------------------------------------------|-------------------------------------------------------------------------------------------------------------------------------------------------------------------------------------------------------------------------------------------------------------------------------------------------------------------------------------------------------------------------------------------------------------------------------------------------------------------------------------------------------------------------------------------------------------------------------------------------------------------------------------------------------------------------------------------------------------------------------------------------------------------------------------------------------------------------------------------------------------------------------------------------------------------------------------------------------------------------------------------------------------------------------------------------------------------------------------------------------------------------------------------------------------------------------------------------------------------------------------------------------------------------------------------------------------------------------------------------------------------------------------------------------------------------------------------------------------------------------------------------------------------------------------------------------------------------------------------------------------------------------------------------------------------------------------------------------------------------------------------------------------------------------------------------------------------------------------------------------------------------------------------------------------------------------------------------------------------------------------------------------------------------------------------------------------------------------------------------------------------------------------------------------------------------------------------------------------------------------------------------------------------------------------------------------------------------------------------------------------------------------------------------------------------------------------------------------------------------------------------------------------------------------------------------------------------------------------------------------------------------------------------------------------------------------------------------------------------------------------------------------------------------------------------------------------------------------------------------------------------------------------------------------------------------------------------------------|
| Ford.com                                                                                                                                                                                                                                                                                                                                                                                                                                                                                                                                                                                                                                                                                                                                                                                                                                                                                                                                                                                                                                                      | RANGER<br>2025 SUPERCREW 4X4 XL<br>128" WHEELBASE<br>2.7L ECOBOOST ENGINE<br>10-SPEED AUTO TRANSMI                                                                                                                                                                                                                             | SI<br>INTE                                                                                                                                      | ERIOR<br>HADOW BLACK                                          |                                                        | EPA<br>DOT Fuel Economy and En<br>Fuel Economy<br>MPG Standard F<br>87 MPG. T<br>MPGe                                                                                                                                                                                                                                                                                                                                                                                                                                                                                                                                                                                                                                                                                                                                                                                                                                                                                                                                                                                                                                                                                                                                                                                                                                                                                                                                                                                                                                                                                                                                                                                                                                                                                                                                                                                                                                                                                                                                                                                                                                                                                                                                                                                                                                                                                                                                                                                                                                                                                                                                                                                                                                                                                                                                                                                                                                                                 |
| STANDARD EQUIPMENT INCLUDED AT<br>EXTERIOR<br>• DAYTIME RUNNING LAMPS<br>• EASY FUEL® CAPLESS FILLER<br>• FENDER BADGE<br>• FOG LAMPS<br>• FULL SIZE SPARE TIRE/WHEEL<br>• FULLY BOXED STEEL FRAME<br>• HEADLAMPS - AUTO HIGH BEAM<br>• LED REFLECTOR HEADLAMPS<br>• PRIVACY GLASS<br>• REMOTE TAILGATE LOCK<br>• TAILLAMPS-LED<br>• WHEEL LIP MOLDINGS<br><b>INCLUDED ON THIS VEHICLE<br/>EQUIPMENT GROUP 301A</b><br>• XLT SERIES<br>• POWER SLIDING REAR WINDOW<br>• DUAL-ZONE ELEC CLIMATE CONTRO<br><b>OTIONAL EQUIPMENT/OTHER</b><br>27.1 ECOBOOST ENGINE<br>255/70 R17 A/T TIRE<br>SPORT APPEARANCE PACKAGE<br>• 17" GRAY PTD ALUM WHL-SPORT<br>GRAY GRILLE<br>FX4 OFF-ROAD PACKAGE<br>• OFF-ROAD TUNED SHOCKS<br>• 3.73 LOCKING RR DIFFERENTIAL<br>ADVANCED TOW PKG + TECH PKG<br>• PROTRAILER B/UP ASSIST W/TBC<br>• ADAPTIVE CRUISE CONTROL<br>• 360-DEGREE CAMERA<br>FRONT LICENSE PLATE BRACKET<br>RUNNING BOARDS - BLACK<br>INTEGRATED BOX SIDE STEP<br>TRAILER TOW PACKAGE<br><b>DEALER INSTALLED OPTIONS</b><br>SecuriCodeŎ Wireless Keyless E | INTERIOR<br>1.TOUCH UP/DOWN DRIVER WIN<br>2ND ROW FOLD BENCH<br>2ND ROW UNDER SEAT STORAG<br>AUTO-DIM REARVIEW MIRROR<br>CARPET FLOORING<br>DIGITAL INSTRUMENT CLUSTER<br>DUAL VISOR VANITY MIRRORS<br>LOCKING GLOVE BOX<br>POWER LOCKS AND WINDOWS<br>POWERPOINTS-12V, USB<br>TILT/TELESCOPE STR COLUMN<br>(MSRP)<br>1,250.00 | <ul> <li>BLIS W/CROSS TRAF</li> </ul>                                                                                                           | FIC ALERT       • BELT-MINDER CHIME         < SYSTEM          | DP LAMP<br>SYSTEM<br>SYSTEM<br>IT SYS<br>BUMPER<br>AIN | MPGe.<br>MPGe.<br>MPGe.<br>MPGe.<br>19<br>23<br>highway<br>5.0 gallons per 100 miles<br>Mede<br>5.0 gallons per 100 miles<br>Fuel Economy<br>10<br>Mede<br>10<br>Mede<br>10<br>Mede<br>10<br>Mede<br>10<br>Mede<br>10<br>Mede<br>10<br>Mede<br>10<br>Mede<br>10<br>Mede<br>10<br>Mede<br>10<br>Mede<br>10<br>Mede<br>10<br>Mede<br>10<br>Mede<br>10<br>Mede<br>10<br>Mede<br>10<br>Mede<br>10<br>Mede<br>10<br>Mede<br>10<br>Mede<br>10<br>Mede<br>10<br>Mede<br>10<br>Mede<br>10<br>Mede<br>10<br>Mede<br>10<br>Mede<br>10<br>Mede<br>10<br>Mede<br>10<br>Mede<br>10<br>Mede<br>10<br>Mede<br>10<br>Mede<br>10<br>Mede<br>10<br>Mede<br>10<br>Mede<br>10<br>Mede<br>10<br>Mede<br>10<br>Mede<br>10<br>Mede<br>10<br>Mede<br>10<br>Mede<br>10<br>Mede<br>10<br>Mede<br>10<br>Mede<br>10<br>Mede<br>10<br>Mede<br>10<br>Mede<br>10<br>Mede<br>10<br>Mede<br>10<br>Mede<br>10<br>Mede<br>10<br>Mede<br>10<br>Mede<br>10<br>Mede<br>10<br>Mede<br>10<br>Mede<br>10<br>Mede<br>10<br>Mede<br>10<br>Mede<br>10<br>Mede<br>10<br>Mede<br>10<br>Mede<br>10<br>Mede<br>10<br>Mede<br>10<br>Mede<br>10<br>Mede<br>10<br>Mede<br>10<br>Mede<br>10<br>Mede<br>10<br>Mede<br>10<br>Mede<br>10<br>Mede<br>10<br>Mede<br>10<br>Mede<br>10<br>Mede<br>10<br>Mede<br>10<br>Mede<br>10<br>Mede<br>10<br>Mede<br>10<br>Mede<br>10<br>Mede<br>10<br>Mede<br>10<br>Mede<br>10<br>Mede<br>10<br>Mede<br>10<br>Mede<br>10<br>Mede<br>10<br>Mede<br>10<br>Mede<br>10<br>Mede<br>10<br>Mede<br>10<br>Mede<br>10<br>Mede<br>10<br>Mede<br>10<br>Mede<br>10<br>Mede<br>10<br>Mede<br>10<br>Mede<br>10<br>Mede<br>10<br>Mede<br>10<br>Mede<br>10<br>Mede<br>10<br>Mede<br>10<br>Mede<br>10<br>Mede<br>10<br>Mede<br>10<br>Mede<br>10<br>Mede<br>10<br>Mede<br>10<br>Mede<br>10<br>Mede<br>10<br>Mede<br>10<br>Mede<br>10<br>Mede<br>10<br>Mede<br>10<br>Mede<br>10<br>Mede<br>10<br>Mede<br>10<br>Mede<br>10<br>Mede<br>10<br>Mede<br>10<br>Mede<br>10<br>Mede<br>10<br>Mede<br>10<br>Mede<br>10<br>Mede<br>10<br>Mede<br>10<br>Mede<br>10<br>Mede<br>10<br>Mede<br>10<br>Mede<br>10<br>Mede<br>10<br>Mede<br>10<br>Mede<br>10<br>Mede<br>10<br>Mede<br>10<br>Mede<br>10<br>Mede<br>10<br>Mede<br>10<br>Mede<br>10<br>Mede<br>10<br>10<br>Mede<br>10<br>Mede<br>10<br>Mede<br>10<br>Mede<br>10<br>Mede<br>10<br>Mede<br>10<br>Mede<br>10<br>Mede<br>10<br>Mede<br>10<br>Mede<br>10<br>Mede<br>10<br>Mede<br>10<br>Mede<br>10<br>Mede<br>10<br>Mede<br>10<br>Mede<br>10<br>Mede<br>10<br>Mede<br>10<br>Mede<br>10<br>Mede<br>10<br>Mede<br>10<br>Mede<br>10<br>Mede<br>10<br>Mede<br>10<br>Mede<br>10<br>Mede<br>10<br>Mede<br>10<br>Mede<br>10<br>Mede<br>10<br>Mede<br>10<br>Mede<br>10<br>Mede<br>10<br>Mede<br>10<br>Mede<br>10<br>Mede<br>10<br>Mede<br>10<br>Mede<br>10<br>Mede<br>10<br>Mede<br>10<br>Mede<br>10<br>Mede<br>10<br>Mede<br>10<br>Mede<br>10<br>Mede<br>10<br>Mede<br>10<br>Mede<br>10<br>Mede<br>10<br>Mede<br>10<br>Mede<br>10<br>Mede<br>10<br>Mede<br>10 |
|                                                                                                                                                                                                                                                                                                                                                                                                                                                                                                                                                                                                                                                                                                                                                                                                                                                                                                                                                                                                                                                               | 2,195.00<br>NO CHARGE<br>1,195.00<br>1,845.00<br>NO CHARGE<br>750.00<br>215.00<br>NO CHARGE<br>225.00                                                                                                                                                                                                                          | sned<br>UG                                                                                                                                      | TOTAL VEHICLE & OPTIONS/OTHER<br>DESTINATION & DELIVERY       | 47,520.00<br>1,695.00                                  | GOVERNMENT 5-STAR SAFET         Overall Vehicle Score                                                                                                                                                                                                                                                                                                                                                                                                                                                                                                                                                                                                                                                                                                                                                                                                                                                                                                                                                                                                                                                                                                                                                                                                                                                                                                                                                                                                                                                                                                                                                                                                                                                                                                                                                                                                                                                                                                                                                                                                                                                                                                                                                                                                                                                                                                                                                                                                                                                                                                                                                                                                                                                                                                                                                                                                                                                                                                 |
|                                                                                                                                                                                                                                                                                                                                                                                                                                                                                                                                                                                                                                                                                                                                                                                                                                                                                                                                                                                                                                                               | RAMP ONE<br>CE4G                                                                                                                                                                                                                                                                                                               |                                                                                                                                                 |                                                               | 15.00                                                  | 1FTER4HP9SLE27683                                                                                                                                                                                                                                                                                                                                                                                                                                                                                                                                                                                                                                                                                                                                                                                                                                                                                                                                                                                                                                                                                                                                                                                                                                                                                                                                                                                                                                                                                                                                                                                                                                                                                                                                                                                                                                                                                                                                                                                                                                                                                                                                                                                                                                                                                                                                                                                                                                                                                                                                                                                                                                                                                                                                                                                                                                                                                                                                     |
|                                                                                                                                                                                                                                                                                                                                                                                                                                                                                                                                                                                                                                                                                                                                                                                                                                                                                                                                                                                                                                                               | RAMP TWO                                                                                                                                                                                                                                                                                                                       | CONVOY<br>TEM #:<br>27-1563 O/T 2                                                                                                               | Scan The QR Code to<br>get more details about<br>this vehicle |                                                        | WARNING: Operating, servicing and maintaining a pa<br>vehicle can expose you to chemicals including engine<br>lead, which are known to the State of California to cause can                                                                                                                                                                                                                                                                                                                                                                                                                                                                                                                                                                                                                                                                                                                                                                                                                                                                                                                                                                                                                                                                                                                                                                                                                                                                                                                                                                                                                                                                                                                                                                                                                                                                                                                                                                                                                                                                                                                                                                                                                                                                                                                                                                                                                                                                                                                                                                                                                                                                                                                                                                                                                                                                                                                                                                           |
|                                                                                                                                                                                                                                                                                                                                                                                                                                                                                                                                                                                                                                                                                                                                                                                                                                                                                                                                                                                                                                                               | Information Disclosure Ac<br>State and Local taxes are                                                                                                                                                                                                                                                                         | ant to the Federal Automobile<br>t. Gasoline, License, and Title Fees,<br>not included. Dealer installed<br>a not included unless listed above. | SF021 N RB 2X 530 006761 06 0                                 |                                                        | To minimize exposure, avoid breathing exhaust, do not idle the<br>vehicle in a well-ventilated area and wear gloves or wash you<br>For more information go to www.P65Warnings.ca.gov/passer                                                                                                                                                                                                                                                                                                                                                                                                                                                                                                                                                                                                                                                                                                                                                                                                                                                                                                                                                                                                                                                                                                                                                                                                                                                                                                                                                                                                                                                                                                                                                                                                                                                                                                                                                                                                                                                                                                                                                                                                                                                                                                                                                                                                                                                                                                                                                                                                                                                                                                                                                                                                                                                                                                                                                           |