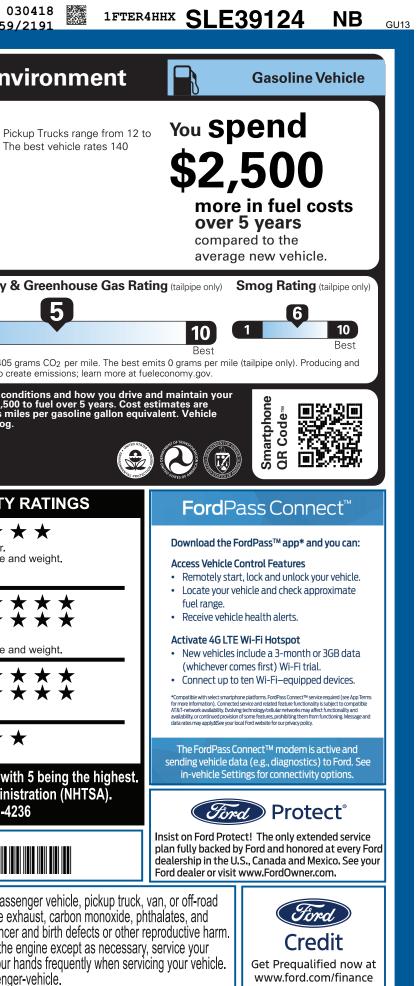

| To minimize exposure, avoid breathing exhaust, do not idle the even vehicle in a well-ventilated area and wear gloves or wash your here information go to www.P65Warnings.ca.gov/passenge                                                                                                                                                                                                                                                                                                                                                                               |