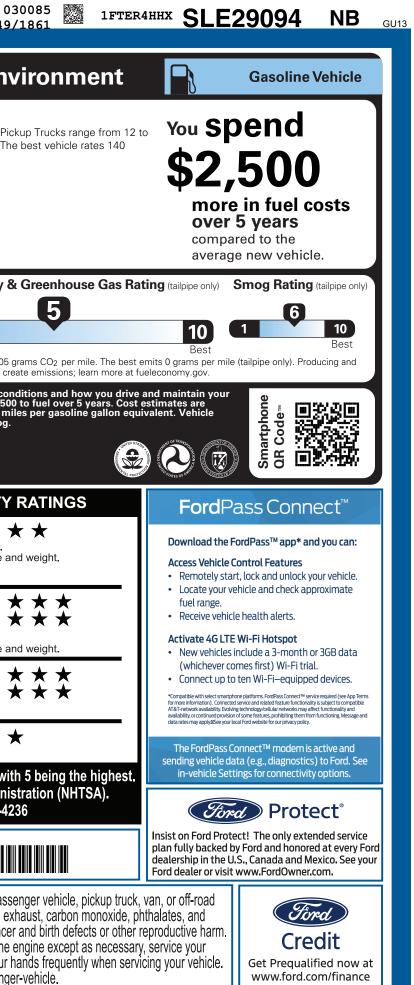

| MIC-006852 MA                                                                                                                                                                                                                                                                                                                                                                                                                                                                                                                                                                                                                                                                                                                                                | 9-NORMAL,NB,106852,SF021 <b>798</b>                                                                                                                                                                                                                                                                                                                                                                               | 320250609 4793                                                                           | ULC U W<br>CertCertCert Trd Ram                                                                                                                                                                                    | MA<br>IPBUMPCAMI | 03<br>PBOOKEXFLROTABATT 249                                                                                                                                                                                                                                                                                                                                                                                                                                                                                                                                                                                                                                                                                                                                                                                                                                                                                                                                                                                                                                                                                                                                                                                                                                                                                                                                                                                                                                                                                                                                                                                                                                                                                                                                                                                                                                                                                                                                                                                                                                                                                                      |
|--------------------------------------------------------------------------------------------------------------------------------------------------------------------------------------------------------------------------------------------------------------------------------------------------------------------------------------------------------------------------------------------------------------------------------------------------------------------------------------------------------------------------------------------------------------------------------------------------------------------------------------------------------------------------------------------------------------------------------------------------------------|-------------------------------------------------------------------------------------------------------------------------------------------------------------------------------------------------------------------------------------------------------------------------------------------------------------------------------------------------------------------------------------------------------------------|------------------------------------------------------------------------------------------|--------------------------------------------------------------------------------------------------------------------------------------------------------------------------------------------------------------------|------------------|----------------------------------------------------------------------------------------------------------------------------------------------------------------------------------------------------------------------------------------------------------------------------------------------------------------------------------------------------------------------------------------------------------------------------------------------------------------------------------------------------------------------------------------------------------------------------------------------------------------------------------------------------------------------------------------------------------------------------------------------------------------------------------------------------------------------------------------------------------------------------------------------------------------------------------------------------------------------------------------------------------------------------------------------------------------------------------------------------------------------------------------------------------------------------------------------------------------------------------------------------------------------------------------------------------------------------------------------------------------------------------------------------------------------------------------------------------------------------------------------------------------------------------------------------------------------------------------------------------------------------------------------------------------------------------------------------------------------------------------------------------------------------------------------------------------------------------------------------------------------------------------------------------------------------------------------------------------------------------------------------------------------------------------------------------------------------------------------------------------------------------|
|                                                                                                                                                                                                                                                                                                                                                                                                                                                                                                                                                                                                                                                                                                                                                              | CLE DESCRIPTION<br>RANGER<br>2025 SUPERCREW 4X4 XLT<br>128" WHEELBASE<br>2.3L ECOBOOST ENGINE<br>10-SPEED AUTO TRANSMISSION                                                                                                                                                                                                                                                                                       | INTERIOR                                                                                 | SL E290<br>y met tri-coat<br>th seats                                                                                                                                                                              | 94               | EPA<br>DOT       Fuel Economy         Fuel Economy       Standard Pic         MPG.       MPGe.                                                                                                                                                                                                                                                                                                                                                                                                                                                                                                                                                                                                                                                                                                                                                                                                                                                                                                                                                                                                                                                                                                                                                                                                                                                                                                                                                                                                                                                                                                                                                                                                                                                                                                                                                                                                                                                                                                                                                                                                                                   |
| STANDARD EQUIPMENT INCLUDED AT<br>EXTERIOR<br>• DAYTIME RUNNING LAMPS<br>• EASY FUEL® CAPLESS FILLER<br>• FENDER BADGE<br>• FOG LAMPS<br>• FULL SIZE SPARE TIRE/WHEEL<br>• FULLY BOXED STEEL FRAME<br>• HEADLAMPS - AUTO HIGH BEAM<br>• LED REFLECTOR HEADLAMPS<br>• PRIVACY GLASS<br>• REMOTE TAILGATE LOCK<br>• TAILLAMPS-LED<br>• WHEEL LIP MOLDINGS<br>INCLUDED ON THIS VEHICLE<br>EQUIPMENT GROUP 301A<br>• XLT SERIES<br>• POWER SLIDING REAR WINDOW<br>• DUAL-ZONE ELEC CLIMATE CONTRO<br>OPTIONAL EQUIPMENT/OTHER<br>2025 MODEL YEAR<br>AZURE GRAY MET TRI-COAT<br>255/65R 18 A/T TIRE<br>BLACK APPEARANCE PACKAGE<br>.18" BLACK PAINTED ALUM WHEEL<br>.BLACK GRILLE<br>FRONT LICENSE PLATE BRACKET<br>RUNNING BOARDS - BLACK<br>TRAILER TOW PACKAGE | AT NO EXTRA CHARGE<br>INTERIOR<br>1.1 COUCH UP/DOWN DRIVER WIN<br>2.ND ROW FOLD BENCH<br>2.ND ROW UNDER SEAT STORAGE<br>3. AUTO-DIM REARVIEW MIRROR<br>CARPET FLOORING<br>DIGITAL INSTRUMENT CLUSTER<br>DIGITAL INSTRUMENT CLUSTER<br>DUAL VISOR VANITY MIRRORS<br>2. OCKING GLOVE BOX<br>POWER LOCKS AND WINDOWS<br>POWER LOCKS AND WINDOWS<br>1. TITTTELESCOPE STR COLUMN<br>MSRP<br>995.00<br>995.00<br>895.00 | BASE PRICE<br>TOTAL OPT<br>TOTAL VEH                                                     | FIC ALERT       • BELT-MINDER CHIME         K SYSTEM       • CTR HIGH MOUNT STOP LAMP         • EATCH CHILD SAFETY SYSTEM         • DASSIVE ANTI-THEFT SYSTEM         • TIRE PRESSURE MONIT SYS         • WARRANTY |                  | MPGe.<br>A point of the province |
|                                                                                                                                                                                                                                                                                                                                                                                                                                                                                                                                                                                                                                                                                                                                                              | 535.00<br><b>FAMP ONE TOTAL MSRP</b> \$45,965.00                                                                                                                                                                                                                                                                                                                                                                  |                                                                                          |                                                                                                                                                                                                                    | 5.00             | Frontal<br>CrashDriver<br>PassengerBased on the risk of injury in a frontal impact.<br>Should ONLY be compared to other vehicles of similar size at<br>Side<br>CrashSide<br>CrashFront seat<br>Rear seatBased on the risk of injury in a side impact.Based on the risk of injury in a side impact.Rollover<br>Based on the risk of rollover in a single-vehicle crash.Star ratings range from 1 to 5 stars (*****), wi<br>Source: National Highway Traffic Safety Admini<br>www.safercar.gov or 1-888-327-42IFTER4HHXSLE29094                                                                                                                                                                                                                                                                                                                                                                                                                                                                                                                                                                                                                                                                                                                                                                                                                                                                                                                                                                                                                                                                                                                                                                                                                                                                                                                                                                                                                                                                                                                                                                                                    |
|                                                                                                                                                                                                                                                                                                                                                                                                                                                                                                                                                                                                                                                                                                                                                              | RA8F                                                                                                                                                                                                                                                                                                                                                                                                              |                                                                                          | The QR Code to                                                                                                                                                                                                     |                  |                                                                                                                                                                                                                                                                                                                                                                                                                                                                                                                                                                                                                                                                                                                                                                                                                                                                                                                                                                                                                                                                                                                                                                                                                                                                                                                                                                                                                                                                                                                                                                                                                                                                                                                                                                                                                                                                                                                                                                                                                                                                                                                                  |
|                                                                                                                                                                                                                                                                                                                                                                                                                                                                                                                                                                                                                                                                                                                                                              | ITEM #:                                                                                                                                                                                                                                                                                                                                                                                                           |                                                                                          | ore details about<br>hicle                                                                                                                                                                                         |                  | WARNING: Operating, servicing and maintaining a pass<br>vehicle can expose you to chemicals including engine e                                                                                                                                                                                                                                                                                                                                                                                                                                                                                                                                                                                                                                                                                                                                                                                                                                                                                                                                                                                                                                                                                                                                                                                                                                                                                                                                                                                                                                                                                                                                                                                                                                                                                                                                                                                                                                                                                                                                                                                                                   |
|                                                                                                                                                                                                                                                                                                                                                                                                                                                                                                                                                                                                                                                                                                                                                              | This label is affixed pursuant to th<br>Information Disclosure Act. Gasol<br>State and Local taxes are not inclu<br>options or accessories are not inc                                                                                                                                                                                                                                                            | e Federal Automobile<br>line, License, and Title Fees,<br>uded. Dealer installed SF021 N | RB 2X 530 006852 06 02                                                                                                                                                                                             | 25               | lead, which are known to the State of California to cause cance<br>To minimize exposure, avoid breathing exhaust, do not idle the<br>vehicle in a well-ventilated area and wear gloves or wash your<br>For more information go to www.P65Warnings.ca.gov/passeng                                                                                                                                                                                                                                                                                                                                                                                                                                                                                                                                                                                                                                                                                                                                                                                                                                                                                                                                                                                                                                                                                                                                                                                                                                                                                                                                                                                                                                                                                                                                                                                                                                                                                                                                                                                                                                                                 |