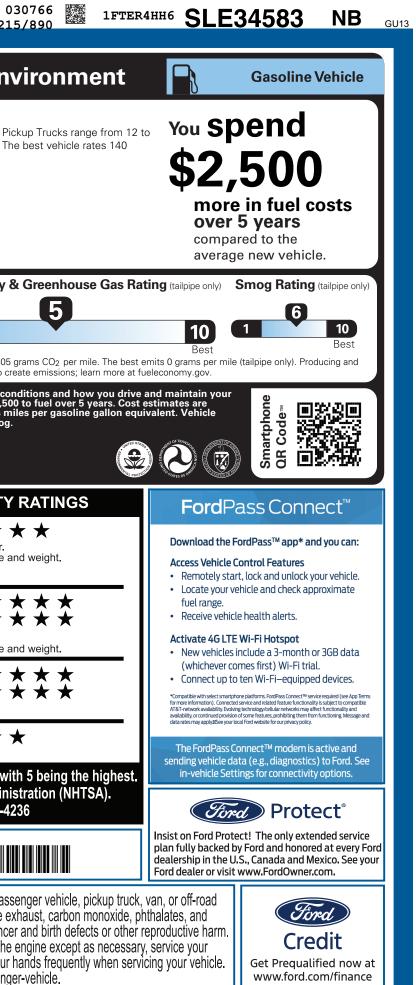

|                                                                                                                                                                                                                                                                                          | e QR Code to                          | WARNING: Operating, servicing and maintaining a vehicle can expose you to chemicals including eng lead, which are known to the State of California to cause of the state of th |