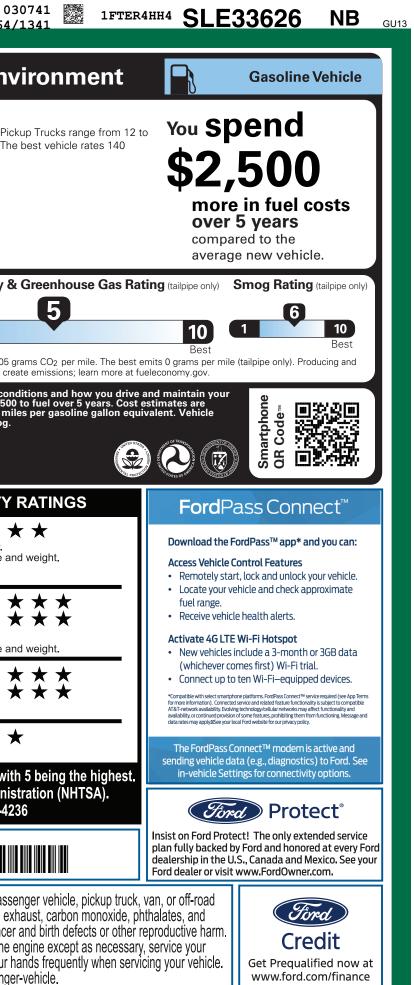

| IFTER4HH4SLE33626   WARNING: Operating, servicing and maintaining a passe<br>vehicle can expose you to chemicals including engine ex<br>lead, which are known to the State of California to cause cancer<br>To minimize exposure, avoid breathing exhaust, do not idle the even<br>vehicle in a well-ventilated area and wear gloves or wash your h<br>For more information go to www.P65Warnings.ca.gov/passenge                                                                                                                                |