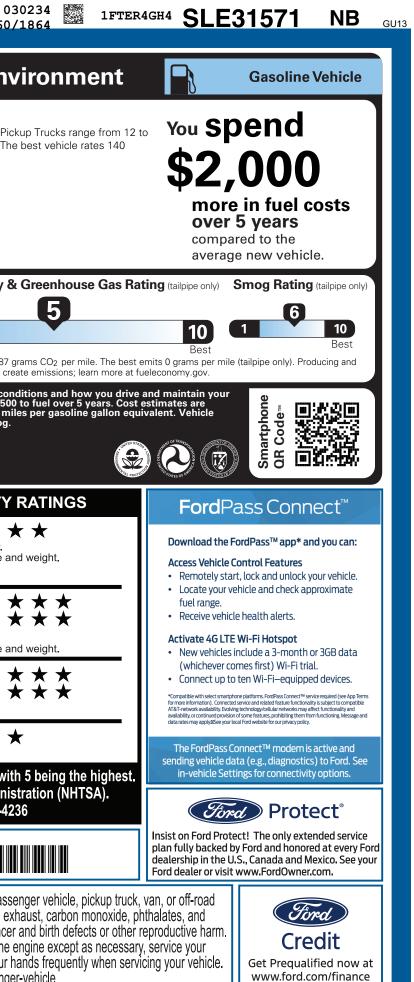

ehicle.                                                                                                                                                                                                                                                                                                                                                                                                                                                                                                                                                                                                                                                                                                                                                                                                                      |