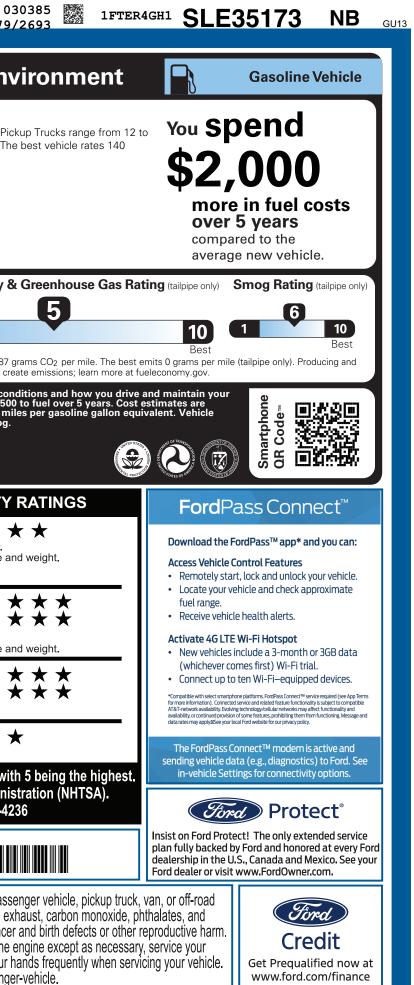

| MIC-006680 TX | 9-NORMAL, NB, 106680, SF181 966                                                                                                                                                                                                                                                                                                                                                                                                                                                                                                                                                                                                                                                                                                                                                                                                                                                                                                                                                                                                                                                                                                                                                                                                                                                                                                                                                                                                                                                                                                                                                                                                                                                                                                                                                                                                                                                                                                                                                                                                                                                                                                                                                                                                                                                                                               | 64 320250626 1673                                                                                                                                                                                                                                                                                                            | CERTCERTCERT TRD RAM                                                                                                                                                                                                                                                      |                                                    |                                                                                                                                                                                                                                                                                                                                                                                                                                                                                                                                                                                                                                    | 03)<br>779/:                                                                                                                                                                                                                                                                                                                                                                                                                      |
|---------------|-------------------------------------------------------------------------------------------------------------------------------------------------------------------------------------------------------------------------------------------------------------------------------------------------------------------------------------------------------------------------------------------------------------------------------------------------------------------------------------------------------------------------------------------------------------------------------------------------------------------------------------------------------------------------------------------------------------------------------------------------------------------------------------------------------------------------------------------------------------------------------------------------------------------------------------------------------------------------------------------------------------------------------------------------------------------------------------------------------------------------------------------------------------------------------------------------------------------------------------------------------------------------------------------------------------------------------------------------------------------------------------------------------------------------------------------------------------------------------------------------------------------------------------------------------------------------------------------------------------------------------------------------------------------------------------------------------------------------------------------------------------------------------------------------------------------------------------------------------------------------------------------------------------------------------------------------------------------------------------------------------------------------------------------------------------------------------------------------------------------------------------------------------------------------------------------------------------------------------------------------------------------------------------------------------------------------------|------------------------------------------------------------------------------------------------------------------------------------------------------------------------------------------------------------------------------------------------------------------------------------------------------------------------------|---------------------------------------------------------------------------------------------------------------------------------------------------------------------------------------------------------------------------------------------------------------------------|----------------------------------------------------|------------------------------------------------------------------------------------------------------------------------------------------------------------------------------------------------------------------------------------------------------------------------------------------------------------------------------------------------------------------------------------------------------------------------------------------------------------------------------------------------------------------------------------------------------------------------------------------------------------------------------------|-----------------------------------------------------------------------------------------------------------------------------------------------------------------------------------------------------------------------------------------------------------------------------------------------------------------------------------------------------------------------------------------------------------------------------------|
|               | CLE DESCRIPTION<br>RAGADAGE<br>AD25 SUPERCREW 4X2 XLT<br>128" WHEELBASE<br>2.3 LECOBOOST ENGINE<br>1-SPEED AUTO TRANSMISSION<br>AUTO EXTRA CHARGE<br>9.1 TO ICH UP/DOWN DRIVER WIN<br>1.1 OLOW FOLD BENCH<br>1.1 OLOW | EUNCTIONAL<br>• AUDIO - 6 SPEAKERS<br>• BLIS W/CROSS TRAFFIC ALERT<br>• BRAKES - ANTI-LOCK SYSTEM<br>• LANE KEEPING SYSTEM<br>• PRE-COLLISION ASSIST W/AEB<br>• REAR VIEW CAMERA<br>• REMOTE KEYLESS ENTRY<br>• REMOTE START SYSTEM<br>• SIRIUSXM® - SVC N/A AK&HI<br>• SYNC®4A<br>PRICE INFOR<br>BASE PRICE<br>TOTAL OPTION | SEATS  SAFETY/SECURITY  AIRBAGS - SAFETY CANG BELT-MINDER CHIME CTR HIGH MOUNT STOP LATCH CHILD SAFETY SY PASSIVE ANTI-THEFT SY TIRE PRESSURE MONITS  MARRANTY  3YR/36,000 BUMPER / BI 5YR/60,000 ROADSIDE AS  MATION NS/OTHER E & OPTIONS/OTHER & DELIVERY ORE DISCOUNTS | DPY®<br>LAMP<br>YSTEM<br>STEM<br>SYS<br>JMPER<br>N | 4.3 gallons per 100 miles<br>Annual fuel COSE<br>\$2,3000 miles<br>\$2,3000 miles per year at \$3,50 per gallor<br>the average new vehicle gets 28 MPG and<br>based on 15,000 miles per year at \$3,50 per gallor<br>emissions are a significant cause of climate change<br><b>Cuele Contempore</b><br>Cuelate personalized estimates and compare<br><b>Cuelate personalized estimates and compare</b><br><b>Cuerall Vehicle Score</b><br>Based on the combined ratings of frontal, side a<br>should ONLY be compared to other vehicles of a<br><b>Exercise and the side of the set of and and and and and and and and and and</b> | Standard Pick<br>87 MPG. The<br>MPGe.<br>6<br>ghway<br>Economy &<br>Economy &<br>icle emits 387 gra-<br>ting fuel also crean<br>ng driving cond<br>if costs \$9,500<br>n. MPGe is mile<br>ge and smog.<br>e vehicles<br>SAFETY F<br>$\star \star \star \star$<br>and rollover.<br>similar size and<br>$\star \star \star \star$<br>similar size and<br>$\star \star \star \star$<br>similar size and<br>$\star \star \star \star$ |
|               | RAMP ONE                                                                                                                                                                                                                                                                                                                                                                                                                                                                                                                                                                                                                                                                                                                                                                                                                                                                                                                                                                                                                                                                                                                                                                                                                                                                                                                                                                                                                                                                                                                                                                                                                                                                                                                                                                                                                                                                                                                                                                                                                                                                                                                                                                                                                                                                                                                      |                                                                                                                                                                                                                                                                                                                              |                                                                                                                                                                                                                                                                           | 5.00                                               | Star ratings range from 1 to 5 stars (★★<br>Source: National Highway Traffic Saf<br>www.safercar.gov or 1<br>1FTER4GH1SL                                                                                                                                                                                                                                                                                                                                                                                                                                                                                                           | fety Administ<br>-888-327-423                                                                                                                                                                                                                                                                                                                                                                                                     |
|               | RP7L                                                                                                                                                                                                                                                                                                                                                                                                                                                                                                                                                                                                                                                                                                                                                                                                                                                                                                                                                                                                                                                                                                                                                                                                                                                                                                                                                                                                                                                                                                                                                                                                                                                                                                                                                                                                                                                                                                                                                                                                                                                                                                                                                                                                                                                                                                                          | TOTAL<br>Score Th                                                                                                                                                                                                                                                                                                            |                                                                                                                                                                                                                                                                           | 5.00                                               |                                                                                                                                                                                                                                                                                                                                                                                                                                                                                                                                                                                                                                    |                                                                                                                                                                                                                                                                                                                                                                                                                                   |
|               | RAMP TWO                                                                                                                                                                                                                                                                                                                                                                                                                                                                                                                                                                                                                                                                                                                                                                                                                                                                                                                                                                                                                                                                                                                                                                                                                                                                                                                                                                                                                                                                                                                                                                                                                                                                                                                                                                                                                                                                                                                                                                                                                                                                                                                                                                                                                                                                                                                      |                                                                                                                                                                                                                                                                                                                              | e QR Code to<br>e details about<br>icle                                                                                                                                                                                                                                   |                                                    | WARNING: Operating, servicing and maint vehicle can expose you to chemicals includ lead, which are known to the State of California to                                                                                                                                                                                                                                                                                                                                                                                                                                                                                             | aining a passer                                                                                                                                                                                                                                                                                                                                                                                                                   |
|               | This label is affixed pursuant to the Information Disclosure Act. Gase State and Local taxes are not include options or accessories are not include the Information of the Information o                                                                                                                                                                                                | he Federal Automobile<br>oline, License, and Title Fees,<br>luded. Dealer installed SF181 N F                                                                                                                                                                                                                                | 1B 2X 530 006680 06 18 2                                                                                                                                                                                                                                                  | 25                                                 | To minimize exposure, avoid breathing exhaust, do vehicle in a well-ventilated area and wear gloves of For more information go to www.P65Warnings.ca.                                                                                                                                                                                                                                                                                                                                                                                                                                                                              | lo not idle the er                                                                                                                                                                                                                                                                                                                                                                                                                |