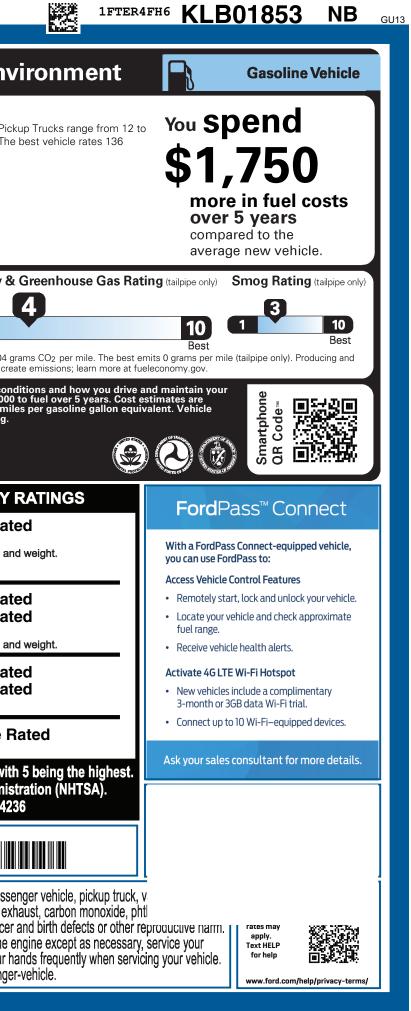

|                                                      |                                                                                                                |                                                               | KI                                           | - <b>B01853</b>                                                                                                         | EPA<br>DOT Fuel Econom                                                                                                                                                                                                                                                                                                                                                                                                                                                                                                                                                                                            | w and Fn                                                                                                                                                                                                                                                                               |
|------------------------------------------------------|----------------------------------------------------------------------------------------------------------------|---------------------------------------------------------------|----------------------------------------------|-------------------------------------------------------------------------------------------------------------------------|-------------------------------------------------------------------------------------------------------------------------------------------------------------------------------------------------------------------------------------------------------------------------------------------------------------------------------------------------------------------------------------------------------------------------------------------------------------------------------------------------------------------------------------------------------------------------------------------------------------------|----------------------------------------------------------------------------------------------------------------------------------------------------------------------------------------------------------------------------------------------------------------------------------------|
| Gord                                                 | 2019 SUPERCREW 4X4                                                                                             | - 5' BOX EXT                                                  | ERIOR                                        |                                                                                                                         | DOT<br>Fuel Economy                                                                                                                                                                                                                                                                                                                                                                                                                                                                                                                                                                                               | iy ana En                                                                                                                                                                                                                                                                              |
| Go Further                                           | LARIAT 126.8" WHEELB<br>2.3L ECOBOOST ENGIN                                                                    | ASE S                                                         | SHADOW BLACK<br>ERIOR                        |                                                                                                                         |                                                                                                                                                                                                                                                                                                                                                                                                                                                                                                                                                                                                                   | Standard Pic                                                                                                                                                                                                                                                                           |
| ford.com                                             | ELEC 10-SPEED AUTO                                                                                             | TRANS I                                                       | MED STONE LEATH                              | ER SEATS                                                                                                                |                                                                                                                                                                                                                                                                                                                                                                                                                                                                                                                                                                                                                   | 25 MPG. Th<br>MPGe.                                                                                                                                                                                                                                                                    |
| STANDARD EQUIPMENT INCLUDED AT                       | T NO EXTRA CHARGE                                                                                              |                                                               |                                              |                                                                                                                         |                                                                                                                                                                                                                                                                                                                                                                                                                                                                                                                                                                                                                   | 24                                                                                                                                                                                                                                                                                     |
| EXTERIOR                                             | INTERIOR                                                                                                       | FUNCTIONAL                                                    |                                              | ETY/SECURITY                                                                                                            | combined city/hwy city                                                                                                                                                                                                                                                                                                                                                                                                                                                                                                                                                                                            | L T<br>highway                                                                                                                                                                                                                                                                         |
| DAYTIME RUNNING LIGHTS     EASY FUEL® CAPLESS FILLER | <ul> <li>(2) 4.2" PRODUCTIVITY SCRN</li> <li>110V OUTLET</li> </ul>                                            | <ul> <li>AUTO START STOP</li> <li>BLIS W/CROSS TRA</li> </ul> |                                              | RBAGS - SAFETY CANOPY®<br>ELT-MINDER CHIME                                                                              |                                                                                                                                                                                                                                                                                                                                                                                                                                                                                                                                                                                                                   |                                                                                                                                                                                                                                                                                        |
| FOG LAMPS-LED     FUEL TANK - 18.0 GALLON            | AMBIENT LIGHTING     DUAL BUCKET HEATED SEATS                                                                  | ► FORDPASS™ CON<br>HOTSPOT TELEMAT                            |                                              | ED CTR HIGH MNT STOP LAMP<br>YKEY                                                                                       | <b>4.5</b> gallons per 100 miles                                                                                                                                                                                                                                                                                                                                                                                                                                                                                                                                                                                  | ;                                                                                                                                                                                                                                                                                      |
| FULLY BOXED STEEL FRAME                              | W/LEATHER TRIM                                                                                                 | FORWARD SENSING                                               |                                              | ERIMETER ALARM                                                                                                          |                                                                                                                                                                                                                                                                                                                                                                                                                                                                                                                                                                                                                   |                                                                                                                                                                                                                                                                                        |
| HEADLAMPS - AUTO HIGH BEAM     HEADLAMPS - AUTO LED  | DUAL-ZONE ELECTRONIC                                                                                           | INTELLIGENT ACCE     BUTTON START                             |                                              | ECURILOCK® ANTI-THEFT SYS                                                                                               | a cost                                                                                                                                                                                                                                                                                                                                                                                                                                                                                                                                                                                                            | Fuel Economy 8                                                                                                                                                                                                                                                                         |
| POWER ADJ/HEATED/POWER                               | AUTO CLIMATE CONTROL<br>• LEATHER WRAPPED SHIFT KN                                                             | BUTTON START<br>• LANE KEEPING SYS                            |                                              | RE PRESSURE MONIT SYS                                                                                                   | Annual fuel COSt                                                                                                                                                                                                                                                                                                                                                                                                                                                                                                                                                                                                  |                                                                                                                                                                                                                                                                                        |
| FOLD EXTERIOR MIRRORS                                | LEATHER WRAPPED STR WHE                                                                                        |                                                               |                                              |                                                                                                                         |                                                                                                                                                                                                                                                                                                                                                                                                                                                                                                                                                                                                                   |                                                                                                                                                                                                                                                                                        |
| POWER TAILGATE LOCK     PRIVACY GLASS                | OUTSIDE TEMP DISPLAY     POWER DRIV AND PASS SEAT                                                              | REMOTE KEYLESS     REVERSE SENSING                            |                                              | (R/36,000 BUMPER / BUMPER<br>(R/60,000 POWERTRAIN                                                                       | \$1,750                                                                                                                                                                                                                                                                                                                                                                                                                                                                                                                                                                                                           |                                                                                                                                                                                                                                                                                        |
| • TAIL LAMPS - LED                                   | - 8-WAY W/LUMBAR                                                                                               | REAR VIEW CAMERA                                              | -                                            | (R/60,000 ROADSIDE ASSIST                                                                                               | μ ψι,/50                                                                                                                                                                                                                                                                                                                                                                                                                                                                                                                                                                                                          | This vehicle emits 404 g                                                                                                                                                                                                                                                               |
| TOW HOOKS     TRAILER SWAY CONTROL                   | POWERPOINTS (2)     REAR-WINDOW DEFROSTER                                                                      | SIRIUSXM® - SVC N     SYNC®3 W/8" TOUG                        |                                              |                                                                                                                         |                                                                                                                                                                                                                                                                                                                                                                                                                                                                                                                                                                                                                   | distributing fuel also cre                                                                                                                                                                                                                                                             |
| WHEEL LIP MOLDINGS                                   | SLDNG-VISORS/ILLUM MIRRO                                                                                       | • UNIVER GARAGE DO                                            | OOR OPENER                                   |                                                                                                                         | Actual results will vary for many reasons                                                                                                                                                                                                                                                                                                                                                                                                                                                                                                                                                                         | s, including driving con                                                                                                                                                                                                                                                               |
|                                                      |                                                                                                                |                                                               |                                              |                                                                                                                         | Actual results will vary for many reasons<br>vehicle. The average new vehicle gets 27<br>based on 15,000 miles per year at \$2.55<br>emissions are a significant cause of clima                                                                                                                                                                                                                                                                                                                                                                                                                                   | / MPG and costs \$7,000<br>per gallon. MPGe is mi                                                                                                                                                                                                                                      |
|                                                      | (MSRP)                                                                                                         |                                                               |                                              | (MSRP)                                                                                                                  |                                                                                                                                                                                                                                                                                                                                                                                                                                                                                                                                                                                                                   |                                                                                                                                                                                                                                                                                        |
| EQUIPMENT GROUP 501A<br>•LARIAT SERIES               | 1,795.00                                                                                                       |                                                               | PRICE INFORMATIC<br>BASE PRICE               | <u>9N</u><br>\$38,565.00                                                                                                | fueleconomy.g                                                                                                                                                                                                                                                                                                                                                                                                                                                                                                                                                                                                     | ΙΟΥ                                                                                                                                                                                                                                                                                    |
| •SYNC3,B&O,HD,SXM,NAV,10-SPKRS                       |                                                                                                                |                                                               | TOTAL OPTIONS/OTH                            |                                                                                                                         | Calculate personalized estimates and                                                                                                                                                                                                                                                                                                                                                                                                                                                                                                                                                                              |                                                                                                                                                                                                                                                                                        |
| •TECHNOLOGY PACKAGE<br>•REMOTE START                 |                                                                                                                | 29                                                            | TOTAL VEHICLE & OF                           | TIONS/OTHER 42,645.00                                                                                                   |                                                                                                                                                                                                                                                                                                                                                                                                                                                                                                                                                                                                                   |                                                                                                                                                                                                                                                                                        |
|                                                      |                                                                                                                |                                                               | DESTINATION & DELI                           |                                                                                                                         |                                                                                                                                                                                                                                                                                                                                                                                                                                                                                                                                                                                                                   | STAR SAFETY                                                                                                                                                                                                                                                                            |
| OPTIONAL EQUIPMENT/OTHER<br>265/60R18 A/T BSW TIRE   |                                                                                                                |                                                               |                                              |                                                                                                                         | Overall Vehicle Score                                                                                                                                                                                                                                                                                                                                                                                                                                                                                                                                                                                             | Not Rat                                                                                                                                                                                                                                                                                |
| ADAPTIVE CRUISE CONTROL                              |                                                                                                                |                                                               |                                              |                                                                                                                         | Based on the combined ratings of front                                                                                                                                                                                                                                                                                                                                                                                                                                                                                                                                                                            | al. side and rollover.                                                                                                                                                                                                                                                                 |
| TRAILER TOW PACKAGE<br>18" MACH ALUM WHL/MAG POCKETS | 495.00<br>895.00                                                                                               |                                                               |                                              |                                                                                                                         | Should ONLY be compared to other ve                                                                                                                                                                                                                                                                                                                                                                                                                                                                                                                                                                               | hicles of similar size ar                                                                                                                                                                                                                                                              |
| SPORT APPEARACE PACKAGE                              |                                                                                                                |                                                               |                                              |                                                                                                                         |                                                                                                                                                                                                                                                                                                                                                                                                                                                                                                                                                                                                                   |                                                                                                                                                                                                                                                                                        |
|                                                      | 895.00                                                                                                         |                                                               |                                              |                                                                                                                         |                                                                                                                                                                                                                                                                                                                                                                                                                                                                                                                                                                                                                   |                                                                                                                                                                                                                                                                                        |
|                                                      | 895.00                                                                                                         |                                                               |                                              |                                                                                                                         | Frontal Driver                                                                                                                                                                                                                                                                                                                                                                                                                                                                                                                                                                                                    |                                                                                                                                                                                                                                                                                        |
|                                                      | 895.00                                                                                                         |                                                               |                                              |                                                                                                                         | Frontal Driver<br>Crash Passenger                                                                                                                                                                                                                                                                                                                                                                                                                                                                                                                                                                                 | Not Rat                                                                                                                                                                                                                                                                                |
|                                                      | 895.00                                                                                                         |                                                               |                                              |                                                                                                                         | Crash Passenger                                                                                                                                                                                                                                                                                                                                                                                                                                                                                                                                                                                                   | Not Rat<br>Not Rat                                                                                                                                                                                                                                                                     |
|                                                      | 895.00                                                                                                         |                                                               |                                              |                                                                                                                         |                                                                                                                                                                                                                                                                                                                                                                                                                                                                                                                                                                                                                   | Not Rat<br>Not Rat                                                                                                                                                                                                                                                                     |
|                                                      | 895.00                                                                                                         |                                                               |                                              |                                                                                                                         | Crash Passenger<br>Based on the risk of injury in a frontal in<br>Should ONLY be compared to other ve                                                                                                                                                                                                                                                                                                                                                                                                                                                                                                             | Not Rat<br>Not Rat<br>npact.<br>hicles of similar size ar                                                                                                                                                                                                                              |
|                                                      | 895.00                                                                                                         |                                                               |                                              |                                                                                                                         | CrashPassengerBased on the risk of injury in a frontal in<br>Should ONLY be compared to other verSideFront seat                                                                                                                                                                                                                                                                                                                                                                                                                                                                                                   | Not Rat<br>Not Rat<br><sup>npact.</sup><br>hicles of similar size ar<br>Not Rat                                                                                                                                                                                                        |
|                                                      | 895.00                                                                                                         |                                                               |                                              |                                                                                                                         | CrashPassengerBased on the risk of injury in a frontal in<br>Should ONLY be compared to other verSideFront seatCrashRear seat                                                                                                                                                                                                                                                                                                                                                                                                                                                                                     | Not Rat<br>Not Rat<br><sup>mpact.</sup><br>hicles of similar size ar<br>Not Rat<br>Not Rat                                                                                                                                                                                             |
|                                                      |                                                                                                                |                                                               |                                              |                                                                                                                         | CrashPassengerBased on the risk of injury in a frontal in<br>Should ONLY be compared to other verSideFront seatCrashRear seatBased on the risk of injury in a side impression                                                                                                                                                                                                                                                                                                                                                                                                                                     | Not Rat<br>Not Rat<br>mpact.<br>hicles of similar size ar<br>Not Rat<br>Not Rat                                                                                                                                                                                                        |
|                                                      |                                                                                                                |                                                               |                                              |                                                                                                                         | CrashPassengerBased on the risk of injury in a frontal in<br>Should ONLY be compared to other verSideFront seatCrashRear seatBased on the risk of injury in a side impRollover                                                                                                                                                                                                                                                                                                                                                                                                                                    | Not Rat<br>Not Rat<br>npact.<br>hicles of similar size ar<br>Not Rat<br>Not Rat<br>nact.<br>To Be F                                                                                                                                                                                    |
|                                                      |                                                                                                                |                                                               |                                              |                                                                                                                         | CrashPassengerBased on the risk of injury in a frontal in<br>Should ONLY be compared to other verSideFront seatCrashRear seatBased on the risk of injury in a side impRolloverBased on the risk of rollover in a single                                                                                                                                                                                                                                                                                                                                                                                           | Not Rat<br>Not Rat<br>npact.<br>hicles of similar size an<br>Not Rat<br>Not Rat<br>oact.<br>To Be F<br>-vehicle crash.                                                                                                                                                                 |
|                                                      |                                                                                                                |                                                               |                                              |                                                                                                                         | CrashPassengerBased on the risk of injury in a frontal in<br>Should ONLY be compared to other verSideFront seatCrashRear seatBased on the risk of injury in a side impRolloverBased on the risk of rollover in a singleStar ratings range from 1 to 5 star                                                                                                                                                                                                                                                                                                                                                        | Not Rat<br>npact.<br>hicles of similar size ar<br>Not Rat<br>Not Rat<br>Not Rat<br>oact.<br>To Be F<br>-vehicle crash.<br>S (★★★★★), with                                                                                                                                              |
|                                                      |                                                                                                                |                                                               |                                              |                                                                                                                         | CrashPassengerBased on the risk of injury in a frontal in<br>Should ONLY be compared to other verSideFront seatCrashRear seatBased on the risk of injury in a side impRolloverBased on the risk of rollover in a singleStar ratings range from 1 to 5 star<br>Source: National Highway Tra                                                                                                                                                                                                                                                                                                                        | Not Rai<br>npact.<br>hicles of similar size a<br>Not Rai<br>Not Rai<br>oact.<br>To Be F<br>-vehicle crash.<br>s (* * * * * ), wil<br>ffic Safety Adminis                                                                                                                               |
|                                                      |                                                                                                                | UG                                                            |                                              |                                                                                                                         | CrashPassengerBased on the risk of injury in a frontal in<br>Should ONLY be compared to other verSideFront seatCrashRear seatBased on the risk of injury in a side impRolloverBased on the risk of rollover in a singleStar ratings range from 1 to 5 star<br>Source: National Highway Tra                                                                                                                                                                                                                                                                                                                        | Not Rai<br>npact.<br>hicles of similar size a<br>Not Rai<br>Not Rai<br>oact.<br>To Be F<br>-vehicle crash.<br>s (* * * * * ), wil<br>ffic Safety Adminis                                                                                                                               |
|                                                      |                                                                                                                | UG                                                            |                                              | RP \$43.840.00                                                                                                          | CrashPassengerBased on the risk of injury in a frontal in<br>Should ONLY be compared to other verSideFront seatCrashRear seatBased on the risk of injury in a side impRolloverBased on the risk of rollover in a singleStar ratings range from 1 to 5 star<br>Source: National Highway Tra<br>www.safercar.com                                                                                                                                                                                                                                                                                                    | Not Rat<br>Not Rat<br>npact.<br>hicles of similar size a<br>Not Rat<br>Not Rat<br>oact.<br>To Be F<br>-vehicle crash.<br>s (* * * * * ), wit<br>ffic Safety Adminis                                                                                                                    |
|                                                      |                                                                                                                | UG                                                            |                                              | RP \$43,840.00                                                                                                          | CrashPassengerBased on the risk of injury in a frontal in<br>Should ONLY be compared to other verSideFront seatCrashRear seatBased on the risk of injury in a side impRolloverBased on the risk of rollover in a singleStar ratings range from 1 to 5 star<br>Source: National Highway Tra<br>www.safercar.com                                                                                                                                                                                                                                                                                                    | Not Rat<br>Not Rat<br>npact.<br>hicles of similar size a<br>Not Rat<br>Not Rat<br>oact.<br>To Be F<br>-vehicle crash.<br>S (★ ★ ★ ★ ★), wit<br>ffic Safety Adminis                                                                                                                     |
|                                                      | RAMP ONE<br>RC6P                                                                                               | BAIL                                                          | Whethe                                       | r you decide to lease or finance your                                                                                   | Crash       Passenger         Based on the risk of injury in a frontal in<br>Should ONLY be compared to other very         Side       Front seat<br>Rear seat         Based on the risk of injury in a side import         Based on the risk of injury in a side import         Based on the risk of rollover in a single         Star ratings range from 1 to 5 star<br>Source: National Highway Tra-<br>www.safercar.go         IfTER4                                                                                                                                                                          | Not Rat<br>Not Rat<br>npact.<br>hicles of similar size a<br>Not Rat<br>Not Rat<br>oact.<br>To Be F<br>-vehicle crash.<br>S (★ ★ ★ ★ ), wit<br>ffic Safety Adminis<br>gov or 1-888-327-42                                                                                               |
|                                                      |                                                                                                                | RAIL<br>TTEM #:                                               | Whether<br>Ford vehicle,                     | r you decide to lease or finance your<br>you'll find the choices that are right                                         | Crash       Passenger         Based on the risk of injury in a frontal in<br>Should ONLY be compared to other ver         Side       Front seat<br>Crash         Based on the risk of injury in a side imp         Based on the risk of injury in a side imp         Rollover         Based on the risk of rollover in a single         Star ratings range from 1 to 5 star<br>Source: National Highway Tra-<br>www.safercar.go         1FTER4                                                                                                                                                                    | Not Rat<br>Not Rat<br>npact.<br>hicles of similar size ar<br>Not Rat<br>Not Rat<br>Not Rat<br>oact.<br>To Be F<br>-vehicle crash.<br>s (* * * * *), wit<br>ffic Safety Adminis<br>gov or 1-888-327-42                                                                                  |
|                                                      | RAMP ONE<br>RC6P                                                                                               |                                                               | <b>Gird</b> Whether vehicle, for you.        | r you decide to lease or finance your<br>you'll find the choices that are right<br>See your dealer for details or visit | Crash       Passenger         Based on the risk of injury in a frontal in<br>Should ONLY be compared to other ver         Side       Front seat<br>Crash         Based on the risk of injury in a side imp         Based on the risk of injury in a side imp         Rollover         Based on the risk of rollover in a single         Star ratings range from 1 to 5 star<br>Source: National Highway Tra-<br>www.safercar.go         1FTER4                                                                                                                                                                    | Not Rat<br>Not Rat<br>npact.<br>hicles of similar size ar<br>Not Rat<br>Not Rat<br>Not Rat<br>oact.<br>To Be F<br>-vehicle crash.<br>s (* * * * *), wit<br>ffic Safety Adminis<br>gov or 1-888-327-42                                                                                  |
|                                                      | RAMP ONE<br>RC6P<br>RAMP TWO                                                                                   | ITEM #:<br>53-S600 O/T 2                                      | <b>Gird</b> Whether vehicle, for you.        | r you decide to lease or finance your<br>you'll find the choices that are right                                         | Crash       Passenger         Based on the risk of injury in a frontal in<br>Should ONLY be compared to other ver         Side       Front seat<br>Crash         Based on the risk of injury in a side imp         Based on the risk of injury in a side imp         Based on the risk of rollover in a single         Star ratings range from 1 to 5 star<br>Source: National Highway Tra-<br>www.safercar.g         IffEred         WARNING: Operating, servicing a<br>vehicle can expose you to chemic<br>lead, which are known to the State of Ca                                                             | Not Rat<br>mpact.<br>hicles of similar size ar<br>Not Rat<br>Not Rat<br>Not Rat<br>Not Rat<br>Not Rat<br>S (* * * * * *), wit<br>fic Safety Adminis<br>gov or 1-888-327-42<br>FH6KLB01853<br>FH6KLB01853<br>Maintaining a passe<br>als including engine ex<br>lifornia to cause cancer |
|                                                      | RAMP ONE<br>RC6P<br>RAMP TWO                                                                                   | ITEM #:<br>53-S600 O/T 2<br>rsuant to the Federal Automobile  | <b>Gird</b> Whether vehicle, for you.        | r you decide to lease or finance your<br>you'll find the choices that are right<br>See your dealer for details or visit | Crash       Passenger         Based on the risk of injury in a frontal in<br>Should ONLY be compared to other ver         Side       Front seat<br>Rear seat         Based on the risk of injury in a side import         Based on the risk of injury in a side import         Based on the risk of rollover in a single         Star ratings range from 1 to 5 star<br>Source: National Highway Tra-<br>www.safercar.g         IFTERA         WARNING: Operating, servicing a<br>vehicle can expose you to chemic<br>lead, which are known to the State of Ca<br>To minimize exposure, avoid breathing exposure. | Not Rat<br>mpact.<br>hicles of similar size ar<br>Not Rat<br>Not Rat<br>Not Rat<br>Not Rat<br>Not Rat<br>Not Rat<br>Not Rat<br>S (*****), wit<br>fic Safety Adminis<br>gov or 1-888-327-42<br>FH6KLB01853<br>FH6KLB01853<br>FH6KLB01853<br>FH6KLB01853<br>FH6KLB01853                  |
|                                                      | RAMP ONE<br>RC6P<br>RAMP TWO<br>This label is affixed put<br>Information Disclosure<br>State and Local taxes a | ITEM #:<br>53-S600 O/T 2                                      | FORD CREDIT Whether vehicle, for you. www.fo | r you decide to lease or finance your<br>you'll find the choices that are right<br>See your dealer for details or visit | Crash       Passenger         Based on the risk of injury in a frontal in<br>Should ONLY be compared to other ver         Side       Front seat<br>Crash         Based on the risk of injury in a side imp         Based on the risk of injury in a side imp         Based on the risk of rollover in a single         Star ratings range from 1 to 5 star<br>Source: National Highway Tra-<br>www.safercar.g         IffEred         WARNING: Operating, servicing a<br>vehicle can expose you to chemic<br>lead, which are known to the State of Ca                                                             | Not Rat<br>mpact.<br>hicles of similar size ar<br>Not Rat<br>Not Rat<br>Not Rat<br>Not Rat<br>Not Rat<br>S (*****), with<br>ffic Safety Adminis<br>gov or 1-888-327-42<br>FH6KLB01853<br>FH6KLB01853<br>FH6KLB01853<br>FH6KLB01853<br>FH6KLB01853<br>FH6KLB01853<br>FH6KLB01853        |