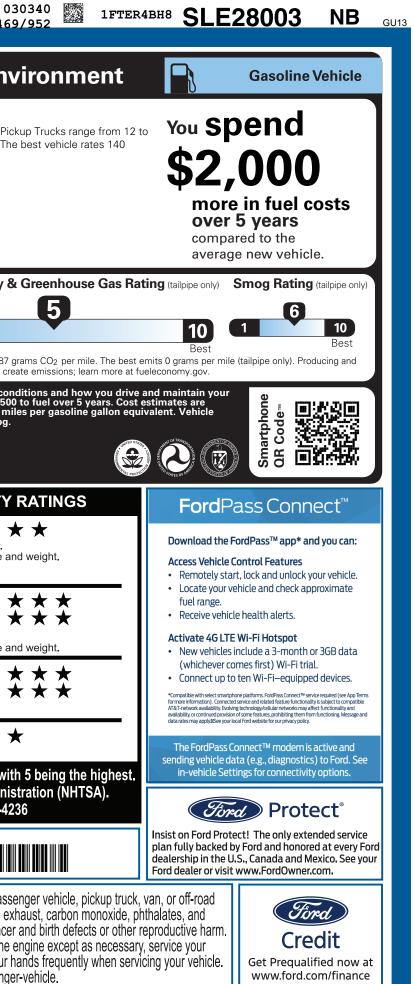

| MIC-005786 FL                                                                                                                                                                                                                                                                                                                                                                                                                                                                                                                                                                                                                                         |                                                                                                                            | 343 320250622 6(                   | JOO (CERT(CERT)(CERT) TRD =                                                                    | RAMPBUMPCAM                                                              | 0<br>PBOOKEXFLROTABATT 46                                                                                                                                                                                                                                                                                                                                                                                                                                                                                                                                                                                                                                                                                                                                                                                                                                                                                                                                                                                                                                                                                                                                                                                                                                                                                                                                                                                                                                                                                                                                                                                                                                                                                                                                                                                                                                                                                                                                                                                                                                                                     |
|-------------------------------------------------------------------------------------------------------------------------------------------------------------------------------------------------------------------------------------------------------------------------------------------------------------------------------------------------------------------------------------------------------------------------------------------------------------------------------------------------------------------------------------------------------------------------------------------------------------------------------------------------------|----------------------------------------------------------------------------------------------------------------------------|------------------------------------|------------------------------------------------------------------------------------------------|--------------------------------------------------------------------------|-----------------------------------------------------------------------------------------------------------------------------------------------------------------------------------------------------------------------------------------------------------------------------------------------------------------------------------------------------------------------------------------------------------------------------------------------------------------------------------------------------------------------------------------------------------------------------------------------------------------------------------------------------------------------------------------------------------------------------------------------------------------------------------------------------------------------------------------------------------------------------------------------------------------------------------------------------------------------------------------------------------------------------------------------------------------------------------------------------------------------------------------------------------------------------------------------------------------------------------------------------------------------------------------------------------------------------------------------------------------------------------------------------------------------------------------------------------------------------------------------------------------------------------------------------------------------------------------------------------------------------------------------------------------------------------------------------------------------------------------------------------------------------------------------------------------------------------------------------------------------------------------------------------------------------------------------------------------------------------------------------------------------------------------------------------------------------------------------|
| ford.com                                                                                                                                                                                                                                                                                                                                                                                                                                                                                                                                                                                                                                              | EHICLE DESCRIPTION<br>RANGER<br>2025 SUPERCREW 4X2 XL<br>128" WHEELBASE<br>2.3L ECOBOOST ENGINE<br>10-SPEED AUTO TRANSMISS | INTERIO                            | GRAY                                                                                           | 003                                                                      | EPA<br>DOT Fuel Economy and En<br>Fuel Economy<br>MPGe. Standard Pi<br>87 MPG. TH<br>MPGe.                                                                                                                                                                                                                                                                                                                                                                                                                                                                                                                                                                                                                                                                                                                                                                                                                                                                                                                                                                                                                                                                                                                                                                                                                                                                                                                                                                                                                                                                                                                                                                                                                                                                                                                                                                                                                                                                                                                                                                                                    |
| STANDARD EQUIPMENT INCLUDER<br>EXTERIOR<br>• DAYTIME RUNNING LAMPS<br>• EASY FUEL® CAPLESS FILLER<br>• FENDER BADGE<br>• FULL SIZE SPARE TIRE/WHEEL<br>• FULLY BOXED STEEL FRAME<br>• GRILLE - BLACK<br>• HEADLAMPS - AUTO ON/OFF<br>• PICKUP BOX TIE DOWN HOOKS<br>• REMOTE TAILGATE LOCK<br>• WHEEL LIP MOLDINGS<br>• WIPERS- INTERMITTENT<br>INCLUDED ON THIS VEHICLE<br>EQUIPMENT GROUP 100A<br>• XL SERIES<br>OPTIONAL EQUIPMENT/OTHER<br>2025 MODEL YEAR<br>MARSH GRAY<br>255/70 R17 A/T TIRE<br>3.73 LOCKING RR DIFFERENTIAL<br>STX APPEARANCE PACKAGE<br>.FOG LAMPS<br>.17" SILVER PAINTED ALUM WHL<br>CARPET FLOORING<br>TRAILER TOW PACKAGE | DAT NO EXTRA CHARGE INTERIOR                                                                                               | BA:<br>TO<br>TO                    | KE • CTR HIGH MOUNT S<br>SPEN • LATCH CHILD SAFET<br>• PASSIVE ANTI-THEF<br>• TIRE PRESSURE MO | E<br>TOP LAMP<br>TY SYSTEM<br>T SYSTEM<br>NIT SYS<br>A / BUMPER<br>TRAIN | Image: Additional and the second states of the second states and compare vehicles of similar size of the second states and compare vehicles of similar size of the second states and compare vehicles of similar size of the second states and compare vehicles of similar size of the second states and compare vehicles of similar size of the second states and compare vehicles of similar size of the second states and compare vehicles of similar size of the second states of the second states and compare vehicles of similar size of the second states and compare vehicles of similar size of the second states of |
|                                                                                                                                                                                                                                                                                                                                                                                                                                                                                                                                                                                                                                                       | RAMP ONE<br>RA21                                                                                                           | т                                  | OTAL MSRP \$36,                                                                                | 520.00                                                                   | 1FTER4BH8SLE28003                                                                                                                                                                                                                                                                                                                                                                                                                                                                                                                                                                                                                                                                                                                                                                                                                                                                                                                                                                                                                                                                                                                                                                                                                                                                                                                                                                                                                                                                                                                                                                                                                                                                                                                                                                                                                                                                                                                                                                                                                                                                             |
|                                                                                                                                                                                                                                                                                                                                                                                                                                                                                                                                                                                                                                                       | RAMP TWO                                                                                                                   | I#:g                               | can The QR Code to<br>et more details about<br>is vehicle                                      |                                                                          | WARNING: Operating, servicing and maintaining a past<br>vehicle can expose you to chemicals including engine of<br>lead, which are known to the State of California to cause canc                                                                                                                                                                                                                                                                                                                                                                                                                                                                                                                                                                                                                                                                                                                                                                                                                                                                                                                                                                                                                                                                                                                                                                                                                                                                                                                                                                                                                                                                                                                                                                                                                                                                                                                                                                                                                                                                                                             |
|                                                                                                                                                                                                                                                                                                                                                                                                                                                                                                                                                                                                                                                       | State and Local taxes are not                                                                                              | Gasoline, License, and Title Fees, | F162 N RB 2X 530 005786 06                                                                     | 16 25                                                                    | To minimize exposure, avoid breathing exhaust, do not idle the vehicle in a well-ventilated area and wear gloves or wash your For more information go to www.P65Warnings.ca.gov/passeng                                                                                                                                                                                                                                                                                                                                                                                                                                                                                                                                                                                                                                                                                                                                                                                                                                                                                                                                                                                                                                                                                                                                                                                                                                                                                                                                                                                                                                                                                                                                                                                                                                                                                                                                                                                                                                                                                                       |