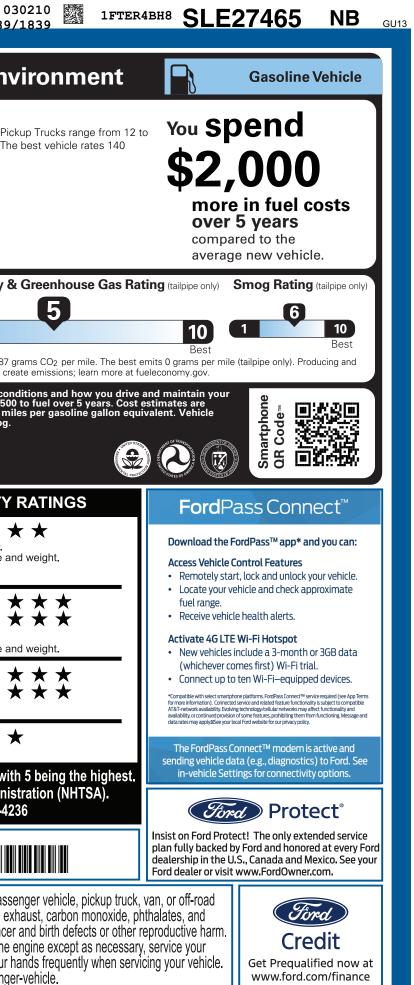

|                                                                                                                                                                                                                                                                                                                                                                                                                                                                                                                                                                                                       |                                                                                                                                                                                                                                                                                                                                                                                                                                                                                                                                                                                                                                                                                                                                                                                                                                                                                                                                                                                                                                                                                                                                                                                                                                                                                                                                                                                                                                                                                                                                                                                                                                                                                                                                                                                                                                                                                                                                                                                                                                                                                                                                |                                                                                     | <sup>s∟</sup> E27465              |                                                                                                                                                                                                                                                                                                                                                                                                                                                                                                                                                                                                                                                                                                                                                                                                                                                                                                                                                                                                                                                                                                                                                                                                                                                                                                                                                                                                                                                                                                                                                                                                                                                                                                                                                                                                                                                                                                                                                                                                                                                                                                       |
|-------------------------------------------------------------------------------------------------------------------------------------------------------------------------------------------------------------------------------------------------------------------------------------------------------------------------------------------------------------------------------------------------------------------------------------------------------------------------------------------------------------------------------------------------------------------------------------------------------|--------------------------------------------------------------------------------------------------------------------------------------------------------------------------------------------------------------------------------------------------------------------------------------------------------------------------------------------------------------------------------------------------------------------------------------------------------------------------------------------------------------------------------------------------------------------------------------------------------------------------------------------------------------------------------------------------------------------------------------------------------------------------------------------------------------------------------------------------------------------------------------------------------------------------------------------------------------------------------------------------------------------------------------------------------------------------------------------------------------------------------------------------------------------------------------------------------------------------------------------------------------------------------------------------------------------------------------------------------------------------------------------------------------------------------------------------------------------------------------------------------------------------------------------------------------------------------------------------------------------------------------------------------------------------------------------------------------------------------------------------------------------------------------------------------------------------------------------------------------------------------------------------------------------------------------------------------------------------------------------------------------------------------------------------------------------------------------------------------------------------------|-------------------------------------------------------------------------------------|-----------------------------------|-------------------------------------------------------------------------------------------------------------------------------------------------------------------------------------------------------------------------------------------------------------------------------------------------------------------------------------------------------------------------------------------------------------------------------------------------------------------------------------------------------------------------------------------------------------------------------------------------------------------------------------------------------------------------------------------------------------------------------------------------------------------------------------------------------------------------------------------------------------------------------------------------------------------------------------------------------------------------------------------------------------------------------------------------------------------------------------------------------------------------------------------------------------------------------------------------------------------------------------------------------------------------------------------------------------------------------------------------------------------------------------------------------------------------------------------------------------------------------------------------------------------------------------------------------------------------------------------------------------------------------------------------------------------------------------------------------------------------------------------------------------------------------------------------------------------------------------------------------------------------------------------------------------------------------------------------------------------------------------------------------------------------------------------------------------------------------------------------------|
| Ford.com                                                                                                                                                                                                                                                                                                                                                                                                                                                                                                                                                                                              | <b>RANGER</b><br>2025 SUPERCREW 4X2 XL<br>128" WHEELBASE<br>2.3L ECOBOOST ENGINE<br>10-SPEED AUTO TRANSMISSION                                                                                                                                                                                                                                                                                                                                                                                                                                                                                                                                                                                                                                                                                                                                                                                                                                                                                                                                                                                                                                                                                                                                                                                                                                                                                                                                                                                                                                                                                                                                                                                                                                                                                                                                                                                                                                                                                                                                                                                                                 | EXTERIOR<br>OXFORD WHI<br>INTERIOR<br>I EBONY CLOT                                  | TE                                | EPA<br>DOT Fuel Economy and Env<br>Fuel Economy<br>MPG Standard Pic<br>87 MPG. Th                                                                                                                                                                                                                                                                                                                                                                                                                                                                                                                                                                                                                                                                                                                                                                                                                                                                                                                                                                                                                                                                                                                                                                                                                                                                                                                                                                                                                                                                                                                                                                                                                                                                                                                                                                                                                                                                                                                                                                                                                     |
| STANDARD EQUIPMENT INCLUDED A<br>EXTERIOR<br>• DAYTIME RUNNING LAMPS<br>• EASY FUEL® CAPLESS FILLER<br>• FENDER BADGE<br>• FULL SIZE SPARE TIRE/WHEEL<br>• FULLY BOXED STEEL FRAME<br>• GRILLE - BLACK<br>• HEADLAMPS - AUTO ON/OFF<br>• PICKUP BOX TIE DOWN HOOKS<br>• REMOTE TAILGATE LOCK<br>• WHEEL LIP MOLDINGS<br>• WIPERS- INTERMITTENT<br>INCLUDED ON THIS VEHICLE<br>EQUIPMENT GROUP 100A<br>• XL SERIES<br>OPTIONAL EQUIPMENT/OTHER<br>255/70 R17 A/T TIRE<br>STX APPEARANCE PACKAGE<br>.FOG LAMPS<br>.17" SILVER PAINTED ALUM WHL<br>FRONT LICENSE PLATE BRACKET<br>RUNNING BOARDS - BLACK | INDEXTRA CHARGE  INTERION  I -TOUCH UP/DOWN DRIVER WIN  C CRUISE CONTROL  CRUISE CONTROL  D OGLA INSTRUMENT CLUSTER  COVER LOCKS AND WINDOWS  COVER LOCKS  COVER  COVERLOCKS  COVER LOCKS |                                                                                     | \$33,330.00                       | MPGe.<br>A. S. Combined city/hwy<br>A. S. gallons per 100 miles<br>Annual fuel COSST<br>\$2,2,3,000<br>Actual results will vary for many reasons, including driving cord<br>\$2,2,3,000<br>Actual results will vary for many reasons, including driving cord<br>Sased on 15,000 miles per year at \$3,50 per gallon. MPGe is monosed<br>and structure of the per year at \$3,50 per gallon. MPGe is monosed<br>Actual results will vary for many reasons, including driving cord<br>Sased on 15,000 miles per year at \$3,50 per gallon. MPGe is monosed<br>Actual results will vary for many reasons, including driving cord<br>Sased on 15,000 miles per year at \$3,50 per gallon. MPGe is monosed<br>Actual results will vary for many reasons, including driving cord<br>Sased on 15,000 miles per year at \$3,50 per gallon. MPGe is monosed<br>Actual results will vary for many reasons, including driving cord<br>Sased on the combined ratings of fontal, side and rollover.<br>Should ONLY be compared to other vehicles of similar size at<br>Side Front seat<br>Crash Passenger<br>Based on the risk of injury in a frontal impact.<br>Should ONLY be compared to other vehicles of similar size at<br>Side Front seat<br>Crash Rear seat<br>Based on the risk of injury in a side impact.<br>Based on the risk of injury in a side impact.<br>Should ONLY be compared to other vehicles of similar size at<br>Side Front seat<br>Crash Rear seat<br>Based on the risk of injury in a side impact.<br>Should ONLY be compared to other vehicles of similar size at<br>Based on the risk of injury in a side impact.<br>Should ONLY be compared to other vehicles of similar size at<br>Side Front seat<br>Crash Rear seat<br>Based on the risk of injury in a side impact.<br>Should ONLY be compared to other vehicles of similar size at<br>Side Front seat<br>Crash Rear seat<br>Based on the risk of rollover in a single-vehicle crash.<br>Star ratings range from 1 to 5 stars (*****), wit<br>Source: National Highway Traffic Safety Adminis<br>www.safercar.gov or 1-888-327-42 |
|                                                                                                                                                                                                                                                                                                                                                                                                                                                                                                                                                                                                       | RAMP ONE<br>RH48<br>RAMP TWO                                                                                                                                                                                                                                                                                                                                                                                                                                                                                                                                                                                                                                                                                                                                                                                                                                                                                                                                                                                                                                                                                                                                                                                                                                                                                                                                                                                                                                                                                                                                                                                                                                                                                                                                                                                                                                                                                                                                                                                                                                                                                                   | RAIL Scan T                                                                         | MSRP \$35,775.00<br>he QR Code to | IFTER4BH8SLE27465         Image: Servicing and maintaining a pase vehicle can expose you to chemicals including engine expose you to chemicals including engine expose you to chemical pase of the service of t                                             |
|                                                                                                                                                                                                                                                                                                                                                                                                                                                                                                                                                                                                       | This label is affixed pursuant to the<br>Information Disclosure Act. Gasolin<br>State and Local taxes are not includ<br>options or accessories are not inclu                                                                                                                                                                                                                                                                                                                                                                                                                                                                                                                                                                                                                                                                                                                                                                                                                                                                                                                                                                                                                                                                                                                                                                                                                                                                                                                                                                                                                                                                                                                                                                                                                                                                                                                                                                                                                                                                                                                                                                   | Federal Automobile<br>ne, License, and Title Fees,<br>ded. Dealer installed SF092 N | RB 2X 530 001414 06 09 25         | lead, which are known to the State of California to cause cance<br>To minimize exposure, avoid breathing exhaust, do not idle the<br>vehicle in a well-ventilated area and wear gloves or wash your<br>For more information go to www.P65Warnings.ca.gov/passeng                                                                                                                                                                                                                                                                                                                                                                                                                                                                                                                                                                                                                                                                                                                                                                                                                                                                                                                                                                                                                                                                                                                                                                                                                                                                                                                                                                                                                                                                                                                                                                                                                                                                                                                                                                                                                                      |