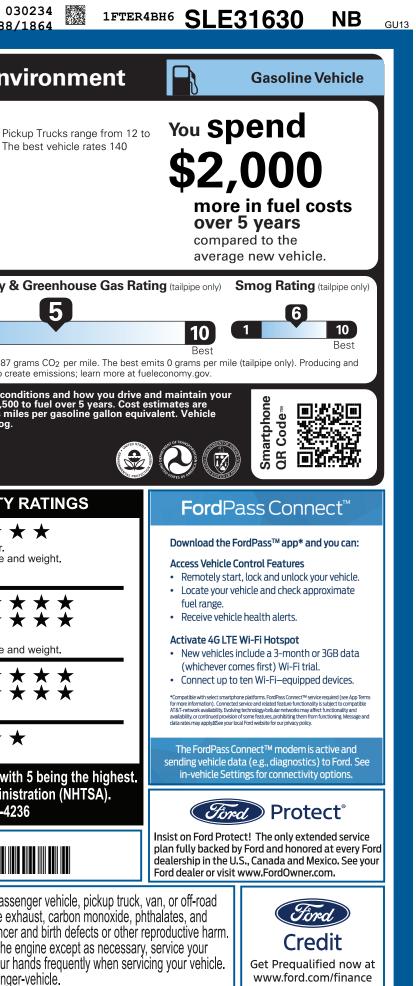

| VEH                                                                                                                                                                                                                                                                                                                                                                                                                                                                                                                                                                                                                                         | ICLE DESCRIPTION                                                                                                                                                                                                                                                                                                                                                                                                                                                                                                                                                                                                                                                                                                                                                                                                                                                                                                                                                                                                                                                                                                                                                                                                                                                                                                                                                                                                                                                                                                                                                                                                                                                                                                                                                                                                                                                                                                                                                                                                                                                                                                               |                                                                                                                             |                                                     |                                                       |                                                                                                                                                                                                                                          |                                                                                                                                                                                                                                                                                                                                                                                          |
|---------------------------------------------------------------------------------------------------------------------------------------------------------------------------------------------------------------------------------------------------------------------------------------------------------------------------------------------------------------------------------------------------------------------------------------------------------------------------------------------------------------------------------------------------------------------------------------------------------------------------------------------|--------------------------------------------------------------------------------------------------------------------------------------------------------------------------------------------------------------------------------------------------------------------------------------------------------------------------------------------------------------------------------------------------------------------------------------------------------------------------------------------------------------------------------------------------------------------------------------------------------------------------------------------------------------------------------------------------------------------------------------------------------------------------------------------------------------------------------------------------------------------------------------------------------------------------------------------------------------------------------------------------------------------------------------------------------------------------------------------------------------------------------------------------------------------------------------------------------------------------------------------------------------------------------------------------------------------------------------------------------------------------------------------------------------------------------------------------------------------------------------------------------------------------------------------------------------------------------------------------------------------------------------------------------------------------------------------------------------------------------------------------------------------------------------------------------------------------------------------------------------------------------------------------------------------------------------------------------------------------------------------------------------------------------------------------------------------------------------------------------------------------------|-----------------------------------------------------------------------------------------------------------------------------|-----------------------------------------------------|-------------------------------------------------------|------------------------------------------------------------------------------------------------------------------------------------------------------------------------------------------------------------------------------------------|------------------------------------------------------------------------------------------------------------------------------------------------------------------------------------------------------------------------------------------------------------------------------------------------------------------------------------------------------------------------------------------|
|                                                                                                                                                                                                                                                                                                                                                                                                                                                                                                                                                                                                                                             | 2025 SUPERCREW 4X2 XL<br>128" WHEELBASE<br>2.3L ECOBOOST ENGINE<br>10-SPEED AUTO TRANSMISSIO                                                                                                                                                                                                                                                                                                                                                                                                                                                                                                                                                                                                                                                                                                                                                                                                                                                                                                                                                                                                                                                                                                                                                                                                                                                                                                                                                                                                                                                                                                                                                                                                                                                                                                                                                                                                                                                                                                                                                                                                                                   | EXTERIOR<br>SHADOW BLA<br>INTERIOR<br>EBONY CLOTI                                                                           |                                                     | 530                                                   | EPA<br>DOT Fuel Economy<br>Fuel Economy                                                                                                                                                                                                  | PG Standard Pic<br>87 MPG. Th                                                                                                                                                                                                                                                                                                                                                            |
| STANDARD EQUIPMENT INCLUDED A<br>EXTERIOR<br>• DAYTIME RUNNING LAMPS<br>• EASY FUEL® CAPLESS FILLER<br>• FENDER BADGE<br>• FULL SIZE SPARE TIRE/WHEEL<br>• FULLY BOXED STEEL FRAME<br>• GRIILE - BLACK<br>• HEADLAMPS - AUTO ON/OFF<br>• PICKUP BOX TIE DOWN HOOKS<br>• REMOTE TAILGATE LOCK<br>• WHEEL LIP MOLDINGS<br>• WIPERS- INTERMITTENT<br>INCLUDED ON THIS VEHICLE<br>EQUIPMENT GROUP 100A<br>• XL SERIES<br>OPTIONAL EQUIPMENT/OTHER<br>255/70 R17 A/T TIRE<br>STX APPEARANCE PACKAGE<br>.FOG LAMPS<br>.17" SILVER PAINTED ALUM WHL<br>FRONT LICENSE PLATE BRACKET<br>CARPET FLOORING<br>DEALER INSTALLED OPTIONS<br>First Aid Kit | AT NO EXTRA CHARGE INTER 10UCH UP/DOWN DRIVER WIN UP CONTROL UP CO |                                                                                                                             |                                                     | DP LAMP<br>SYSTEM<br>SYSTEM<br>T SYS<br>BUMPER<br>AIN | Annual fuel Cost<br>\$2,300,000,000,000,000,000,000,000,000,00                                                                                                                                                                           | Fuel Economy 8<br>1<br>This vehicle emits 387<br>distributing fuel also created<br>asymptotic per gallon. MPGe is minimate change and smog.<br><b>GOV</b><br>and compare vehicles<br><b>STAR SAFETY</b><br>$\bigstar \bigstar \bigstar$<br>ontal, side and rollover.<br>Vehicles of similar size and<br>$\bigstar \bigstar \bigstar$<br>therefore the the the the the the the the the th |
|                                                                                                                                                                                                                                                                                                                                                                                                                                                                                                                                                                                                                                             | RAMP ONE<br>RH80<br>RAMP TWO                                                                                                                                                                                                                                                                                                                                                                                                                                                                                                                                                                                                                                                                                                                                                                                                                                                                                                                                                                                                                                                                                                                                                                                                                                                                                                                                                                                                                                                                                                                                                                                                                                                                                                                                                                                                                                                                                                                                                                                                                                                                                                   |                                                                                                                             | he QR Code to                                       | 30.00<br>                                             |                                                                                                                                                                                                                                          | r.gov or 1-888-327-42<br>R4BH6SLE31630                                                                                                                                                                                                                                                                                                                                                   |
|                                                                                                                                                                                                                                                                                                                                                                                                                                                                                                                                                                                                                                             | This label is affixed pursuant to th<br>Information Disclosure Act. Gaso<br>State and Local taxes are not incl<br>options or accessories are not in                                                                                                                                                                                                                                                                                                                                                                                                                                                                                                                                                                                                                                                                                                                                                                                                                                                                                                                                                                                                                                                                                                                                                                                                                                                                                                                                                                                                                                                                                                                                                                                                                                                                                                                                                                                                                                                                                                                                                                            | 52-1008 O/T 2<br>this veh<br>he Federal Automobile<br>oline, License, and Title Fees,<br>luded. Dealer installed<br>SF101 N | re details about<br>nicle<br>RB 2X 530 004976 06 10 | 25                                                    | WARNING: Operating, servicing<br>vehicle can expose you to chemi<br>lead, which are known to the State of C<br>To minimize exposure, avoid breathing<br>vehicle in a well-ventilated area and we<br>For more information go to www.P65Wa | and maintaining a pass<br>icals including engine e.<br>alifornia to cause cance<br>exhaust, do not idle the<br>ar gloves or wash your<br>arnings.ca.gov/passeng                                                                                                                                                                                                                          |