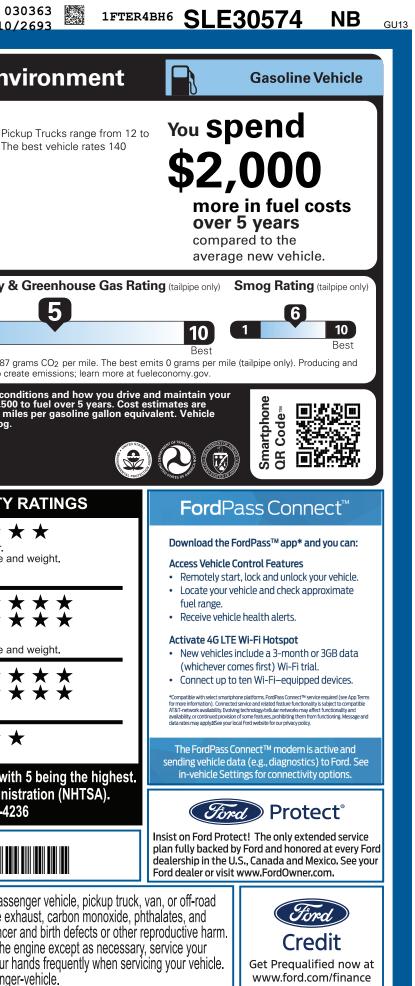

| MIC-006895 AL                                                                                                                                                                                                                                                                                                                                                                                                                                                                                                                                                                                                                           | 9-NORMAL, NB, 106895, SF171 946                                                                                                                                                                                                                                                                                                                                                                                                                                                                                                                                                                                                                                                                                                                                                                                                                                                                                                                                                                                                                                                                                                                                                                                                                                                                                                                                                                                                                                                                                                                                                                                                                                                                                                                                                                                                                                                                                                                                                                                                                                                                                                                                                                                                                                                                                                                                          |                                                                                                                                                                                                                                                                |                                                                 | W AL<br>MPBUMPCAMI                                     | PBOOKEXFLROTABATT                                                                                                                                                                                                                                                                                                                                                                                                                                                                                                                                                                                                                                                                                                                                                                                                                                                                                                                                                                                                                                                                                     | 0.<br>2010                                                                                                                                                                                                                                                                                                                 |
|-----------------------------------------------------------------------------------------------------------------------------------------------------------------------------------------------------------------------------------------------------------------------------------------------------------------------------------------------------------------------------------------------------------------------------------------------------------------------------------------------------------------------------------------------------------------------------------------------------------------------------------------|--------------------------------------------------------------------------------------------------------------------------------------------------------------------------------------------------------------------------------------------------------------------------------------------------------------------------------------------------------------------------------------------------------------------------------------------------------------------------------------------------------------------------------------------------------------------------------------------------------------------------------------------------------------------------------------------------------------------------------------------------------------------------------------------------------------------------------------------------------------------------------------------------------------------------------------------------------------------------------------------------------------------------------------------------------------------------------------------------------------------------------------------------------------------------------------------------------------------------------------------------------------------------------------------------------------------------------------------------------------------------------------------------------------------------------------------------------------------------------------------------------------------------------------------------------------------------------------------------------------------------------------------------------------------------------------------------------------------------------------------------------------------------------------------------------------------------------------------------------------------------------------------------------------------------------------------------------------------------------------------------------------------------------------------------------------------------------------------------------------------------------------------------------------------------------------------------------------------------------------------------------------------------------------------------------------------------------------------------------------------------|----------------------------------------------------------------------------------------------------------------------------------------------------------------------------------------------------------------------------------------------------------------|-----------------------------------------------------------------|--------------------------------------------------------|-------------------------------------------------------------------------------------------------------------------------------------------------------------------------------------------------------------------------------------------------------------------------------------------------------------------------------------------------------------------------------------------------------------------------------------------------------------------------------------------------------------------------------------------------------------------------------------------------------------------------------------------------------------------------------------------------------------------------------------------------------------------------------------------------------------------------------------------------------------------------------------------------------------------------------------------------------------------------------------------------------------------------------------------------------------------------------------------------------|----------------------------------------------------------------------------------------------------------------------------------------------------------------------------------------------------------------------------------------------------------------------------------------------------------------------------|
|                                                                                                                                                                                                                                                                                                                                                                                                                                                                                                                                                                                                                                         | ICLE DESCRIPTION<br>RANGER<br>2025 SUPERCREW 4X2 XL<br>128" WHEELBASE<br>2.3L ECOBOOST ENGINE<br>10-SPEED AUTO TRANSMISSION                                                                                                                                                                                                                                                                                                                                                                                                                                                                                                                                                                                                                                                                                                                                                                                                                                                                                                                                                                                                                                                                                                                                                                                                                                                                                                                                                                                                                                                                                                                                                                                                                                                                                                                                                                                                                                                                                                                                                                                                                                                                                                                                                                                                                                              | EXTERIOR<br>OXFORD WHITE<br>INTERIOR<br>BONY CLOTH                                                                                                                                                                                                             |                                                                 | 574                                                    | EPA<br>DOT Fuel Economy<br>Fuel Economy                                                                                                                                                                                                                                                                                                                                                                                                                                                                                                                                                                                                                                                                                                                                                                                                                                                                                                                                                                                                                                                               |                                                                                                                                                                                                                                                                                                                            |
| STANDARD EQUIPMENT INCLUDED<br>EXTERIOR<br>• DAYTIME RUNNING LAMPS<br>• EASY FUEL® CAPLESS FILLER<br>• FENDER BADGE<br>• FULL SIZE SPARE TIRE/WHEEL<br>• FULLY BOXED STEEL FRAME<br>• GRILLE - BLACK<br>• HEADLAMPS - AUTO ON/OFF<br>• PICKUP BOX TIE DOWN HOOKS<br>• REMOTE TAILGATE LOCK<br>• WHEEL LIP MOLDINGS<br>• WIPERS- INTERMITTENT<br>INCLUDED ON THIS VEHICLE<br>EQUIPMENT GROUP 100A<br>• XL SERIES<br>OPTIONAL EQUIPMENT/OTHER<br>255/70 R17 A/T TIRE<br>STX APPEARANCE PACKAGE<br>.FOG LAMPS<br>.17" SILVER PAINTED ALUM WHL<br>FRONT LICENSE PLATE BRACKET<br>DEALER INSTALLED OPTIONS<br>SecuriCodeÖ Wireless Keyless E | AT NO EXTRA CHARGE<br>INTERION<br>1.10.CH.UP/DOWN DRIVER WIN<br>2.00 CAUTER TOUCHSCREEN<br>2.00 CONTROL<br>0.01 CALINSTRUMENT CLUSTER<br>0.02 CAUNUISORS<br>2.02 CAUNUISORS | <ul> <li>FUNCTIONAL</li> <li>AUDIO - 6 SPEAKERS</li> <li>BRAKES - ANTI-LOCK SYSTEM</li> <li>ELECTRIC PARKING BRAKE</li> <li>INDEPENDENT FRONT SUSPEN</li> <li>REAR VIEW CAMERA</li> <li>REMOTE KEYLESS ENTRY</li> <li>SELECTSHIFT®</li> <li>SYNC®4A</li> </ul> | IS/OTHER<br>E & OPTIONS/OTHER                                   | DP LAMP<br>SYSTEM<br>SYSTEM<br>IT SYS<br>BUMPER<br>AIN | Annual fuel Cost<br>\$2,300,000<br>Annual fuel Cost<br>\$2,300,000<br>Annual fuel Cost<br>\$2,300,000<br>Annual fuel Cost<br>\$2,300,000<br>Actual results will vary for many reason<br>vehicle. The average new vehicle gets<br>based on 15,000 miles per year at \$3,50<br>emissions are a significant cause of clim<br>Annual fuel per year at \$3,50<br>emissions are a significant cause of clim<br>Actual results will vary for many reason<br>vehicle. The average new vehicle gets<br>based on 15,000 miles per year at \$3,50<br>emissions are a significant cause of clim<br>Actual results will vary for many reason<br>vehicle. The average new vehicle gets<br>based on 15,000 miles per year at \$3,50<br>emissions are a significant cause of clim<br>Actual results will vary for many reason<br>vehicle. The average new vehicle gets<br>based on the combined ratings of from<br>Should ONLY be compared to other vehicle<br>assed on the risk of injury in a frontal is<br>Should ONLY be compared to other vehicle<br>Side Front seat<br>Based on the risk of injury in a side im | 26<br>highway<br>es<br>Fuel Economy &<br>1<br>This vehicle emits 387<br>distributing fuel also or<br>the MPG and costs \$9,50<br>per gallon. MPGe is mate change and smog.<br>COV<br>d compare vehicles<br>STAR SAFETY<br>that, side and rollover.<br>ehicles of similar size a<br>the the the the the the the the the the |
|                                                                                                                                                                                                                                                                                                                                                                                                                                                                                                                                                                                                                                         | RAMP ONE<br>RH48                                                                                                                                                                                                                                                                                                                                                                                                                                                                                                                                                                                                                                                                                                                                                                                                                                                                                                                                                                                                                                                                                                                                                                                                                                                                                                                                                                                                                                                                                                                                                                                                                                                                                                                                                                                                                                                                                                                                                                                                                                                                                                                                                                                                                                                                                                                                                         | TOTAL                                                                                                                                                                                                                                                          | MSRP \$35,2                                                     | 50.00                                                  |                                                                                                                                                                                                                                                                                                                                                                                                                                                                                                                                                                                                                                                                                                                                                                                                                                                                                                                                                                                                                                                                                                       | rs ( $\star$ $\star$ $\star$ $\star$ $\star$ ), wi                                                                                                                                                                                                                                                                         |
|                                                                                                                                                                                                                                                                                                                                                                                                                                                                                                                                                                                                                                         | RAMP TWO                                                                                                                                                                                                                                                                                                                                                                                                                                                                                                                                                                                                                                                                                                                                                                                                                                                                                                                                                                                                                                                                                                                                                                                                                                                                                                                                                                                                                                                                                                                                                                                                                                                                                                                                                                                                                                                                                                                                                                                                                                                                                                                                                                                                                                                                                                                                                                 | 1-C396 O/T 2<br>Federal Automobile<br>ine, License, and Title Fees,<br>ded. Dealer installed<br>SF171 N B                                                                                                                                                      | e QR Code to<br>e details about<br>cle<br>B 2X 530 006895 06 17 | 7 25                                                   | WARNING: Operating, servicing<br>vehicle can expose you to chemic<br>lead, which are known to the State of Ca<br>To minimize exposure, avoid breathing e<br>vehicle in a well-ventilated area and wea<br>For more information go to www.P65Wa                                                                                                                                                                                                                                                                                                                                                                                                                                                                                                                                                                                                                                                                                                                                                                                                                                                         | and maintaining a pass<br>cals including engine ex<br>alifornia to cause cance<br>exhaust, do not idle the<br>ar gloves or wash your<br>arnings.ca.gov/passeng                                                                                                                                                             |