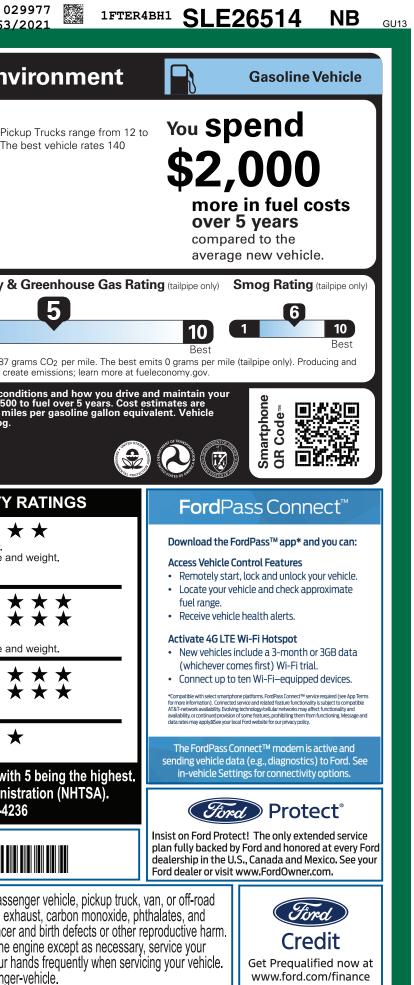

| MIC-007066 <sub>CA</sub>                                                                                                                                                                                                                                                                                      | 9-NORMAL, NB, 107066, SE271 7                                                                                                                                                                                                                                                                                                                                      | 902 320250602<br>BLEND                                                                                                                                                                                 | 7967 ULC CERTCERT                                                                                               | UWCA                                                                                                               | IPBOOKEXFLROTABATT                                                                                                                                                                                                                                                                                                                                                                                                                                                                                               | 02<br>163/                                                                                                                                                                                                                                                                                                                                                                                                                                                                                                                                                                                                                                                                                                                                                                                                                                                                                                                                                                                                                                                                                                                                                                                                                                                                                                                                                                                                                                                                                                                                                                                                                                                                                                                                                                                                                                                                                                                                                                                                                                                                                                                                                                                                 |
|---------------------------------------------------------------------------------------------------------------------------------------------------------------------------------------------------------------------------------------------------------------------------------------------------------------|--------------------------------------------------------------------------------------------------------------------------------------------------------------------------------------------------------------------------------------------------------------------------------------------------------------------------------------------------------------------|--------------------------------------------------------------------------------------------------------------------------------------------------------------------------------------------------------|-----------------------------------------------------------------------------------------------------------------|--------------------------------------------------------------------------------------------------------------------|------------------------------------------------------------------------------------------------------------------------------------------------------------------------------------------------------------------------------------------------------------------------------------------------------------------------------------------------------------------------------------------------------------------------------------------------------------------------------------------------------------------|------------------------------------------------------------------------------------------------------------------------------------------------------------------------------------------------------------------------------------------------------------------------------------------------------------------------------------------------------------------------------------------------------------------------------------------------------------------------------------------------------------------------------------------------------------------------------------------------------------------------------------------------------------------------------------------------------------------------------------------------------------------------------------------------------------------------------------------------------------------------------------------------------------------------------------------------------------------------------------------------------------------------------------------------------------------------------------------------------------------------------------------------------------------------------------------------------------------------------------------------------------------------------------------------------------------------------------------------------------------------------------------------------------------------------------------------------------------------------------------------------------------------------------------------------------------------------------------------------------------------------------------------------------------------------------------------------------------------------------------------------------------------------------------------------------------------------------------------------------------------------------------------------------------------------------------------------------------------------------------------------------------------------------------------------------------------------------------------------------------------------------------------------------------------------------------------------------|
|                                                                                                                                                                                                                                                                                                               | IICLE DESCRIPTION<br>RANGER<br>2025 SUPERCREW 4X2 XL<br>128" WHEELBASE<br>2.3L ECOBOOST ENGINE<br>10-SPEED AUTO TRANSMISS<br>AT NO EXTRA CHARGE                                                                                                                                                                                                                    | O<br>INTE                                                                                                                                                                                              | SL E2                                                                                                           | 26514                                                                                                              | Fuel Economy                                                                                                                                                                                                                                                                                                                                                                                                                                                                                                     | APG Standard Pick<br>MPG Standard Pick<br>87 MPG. The<br>MPGe.                                                                                                                                                                                                                                                                                                                                                                                                                                                                                                                                                                                                                                                                                                                                                                                                                                                                                                                                                                                                                                                                                                                                                                                                                                                                                                                                                                                                                                                                                                                                                                                                                                                                                                                                                                                                                                                                                                                                                                                                                                                                                                                                             |
| EXTERIOR<br>• DAYTIME RUNNING LAMPS<br>• EASY FUEL® CAPLESS FILLER<br>• FENDER BADGE<br>• FULL SIZE SPARE TIRE/WHEEL<br>• FULLY BOXED STEEL FRAME<br>• GRILLE - BLACK<br>• HEADLAMPS - AUTO ON/OFF<br>• PICKUP BOX TIE DOWN HOOKS<br>• REMOTE TAILGATE LOCK<br>• WHEEL LIP MOLDINGS<br>• WIPERS- INTERMITTENT | INTERIOR<br>• 1-TOUCH UP/DOWN DRIVER WIN<br>• 10" CENTER TOUCHSCREEN<br>• 2ND ROW FOLD BENCH<br>• CRUISE CONTROL<br>• DIGITAL INSTRUMENT CLUSTER<br>• DIGITAL INSTRUMENT CLUSTER<br>• DUAL SUNVISORS<br>• LOCKING GLOVE BOX<br>• POWER LOCKS AND WINDOWS<br>• POWER LOCKS AND WINDOWS<br>• POWERPOINTS-12V, USB<br>• SEATS - MANUAL<br>• TILT/TELESCOPE STR COLUMN | FUNCTIONAL<br>• AUDIO - 6 SPEAKER<br>• BRAKES - ANTI-LOC<br>• ELECTRIC PARKING<br>• INDEPENDENT FROM<br>• PRE-COLLISION ASS<br>• REAR VIEW CAMERA<br>• REMOTE KEYLESS E<br>• SELECTSHIFT®<br>• SYNC®4A | K SYSTEM<br>BRAKE<br>IT SUSPEN<br>SIST W/AEB<br>NTRY<br>WARRANTY<br>• 3YR/36,000 P                              | AFETY CANOPY®<br>R CHIME<br>DUNT STOP LAMP<br>D SAFETY SYSTEM<br>I-THEFT SYSTEM<br>JRE MONIT SYS<br>UMPER / BUMPER | combined city/hwy<br>4.3 gallons per 100<br>Annual fuel COS<br>\$2,30                                                                                                                                                                                                                                                                                                                                                                                                                                            | Fuel Economy 8                                                                                                                                                                                                                                                                                                                                                                                                                                                                                                                                                                                                                                                                                                                                                                                                                                                                                                                                                                                                                                                                                                                                                                                                                                                                                                                                                                                                                                                                                                                                                                                                                                                                                                                                                                                                                                                                                                                                                                                                                                                                                                                                                                                             |
| INCLUDED ON THIS VEHICLE<br>EQUIPMENT GROUP 100A<br>•XL SERIES<br>OPTIONAL EQUIPMENT/OTHER<br>255/70 R17 A/T TIRE<br>STX APPEARANCE PACKAGE<br>.FOG LAMPS<br>.17" SILVER PAINTED ALUM WHL<br>FRONT LICENSE PLATE BRACKET<br>CARPET FLOORING<br>TRAILER TOW PACKAGE                                            | (MSRP)<br>NO CHARGE<br>145.00<br>495.00                                                                                                                                                                                                                                                                                                                            |                                                                                                                                                                                                        | PRICE INFORMATION<br>BASE PRICE<br>TOTAL OPTIONS/OTHER<br>TOTAL VEHICLE & OPTIONS/OTH<br>DESTINATION & DELIVERY | (MSRP)<br>\$33,080.00<br>640.00<br>ER 33,720.00<br>1,595.00                                                        | Overall Vehicle ScoreBased on the combined ratings of<br>Should ONLY be compared to othFrontal<br>CrashDriver<br>PasserBased on the risk of injury in a fro<br>Should ONLY be compared to othSide<br>CrashFront s<br>Rear se<br>Based on the risk of injury in a sidSide<br>CrashFront s<br>Rear se<br>Based on the risk of injury in a sidBased on the risk of injury in a sidSide<br>CrashFront s<br>Rear se<br>Based on the risk of injury in a sidStar ratings range from 1 to 5<br>Source: National Highway | Ager<br>transformed to the second stars (* * * * *), with<br>transformation to the second stars (* * * * *), with<br>transformation to the second stars (* * * * *), with<br>transformation to the second stars (* * * * *), with<br>transformation to the second stars (* * * * *), with<br>transformation to the second stars (* * * * *), with<br>transformation to the second stars (* * * * *), with<br>transformation to the second stars (* * * * *), with<br>transformation to the second stars (* * * * *), with<br>transformation to the second stars (* * * * *), with<br>transformation to the second stars (* * * * *), with<br>transformation to the second stars (* * * * *), with<br>transformation to the second stars (* * * * *), with<br>transformation to the second stars (* * * * *), with<br>transformation to the second stars (* * * * *), with<br>transformation to the second stars (* * * * *), with<br>transformation to the second stars (* * * * *), with<br>transformation to the second stars (* * * * *), with<br>transformation to the second stars (* * * * *), with<br>transformation to the second stars (* * * * * *), with<br>transformation to the second stars (* * * * * *), with<br>transformation to the second stars (* * * * * *), with<br>transformation to the second stars (* * * * * *), with<br>transformation to the second stars (* * * * * *), with<br>transformation to the second stars (* * * * * *), with<br>transformation to the second stars (* * * * * *), with<br>transformation to the second stars (* * * * * *), with<br>transformation to the second stars (* * * * * *), with<br>transformation to the second stars (* * * * * *), with<br>transformation to the second stars (* * * * * *), with<br>transformation to the second stars (* * * * * *), with<br>transformation to the second stars (* * * * * *), with<br>transformation to the second stars (* * * * * *), with<br>transformation to the second stars (* * * * *), with<br>transformation to the second stars (* * * * *), with<br>transformation to the second stars (* * * * *), with<br>transformation to the second stars (* * * * *), with<br>transformation to |
|                                                                                                                                                                                                                                                                                                               | RAMP ONE<br>RD27<br>RAMP TWO                                                                                                                                                                                                                                                                                                                                       | RAIL<br>1#:<br>71-D102 O/T 1                                                                                                                                                                           | TOTAL MSRP Scan The QR Code<br>get more details at<br>this vehicle                                              | Product Constants                                                                                                  |                                                                                                                                                                                                                                                                                                                                                                                                                                                                                                                  | car.gov or 1-888-327-42                                                                                                                                                                                                                                                                                                                                                                                                                                                                                                                                                                                                                                                                                                                                                                                                                                                                                                                                                                                                                                                                                                                                                                                                                                                                                                                                                                                                                                                                                                                                                                                                                                                                                                                                                                                                                                                                                                                                                                                                                                                                                                                                                                                    |
|                                                                                                                                                                                                                                                                                                               | State and Local taxes are not                                                                                                                                                                                                                                                                                                                                      | Gasoline, License, and Title Fees,                                                                                                                                                                     | SPECIAL O<br>SE271 N RB 2X 525 0070                                                                             |                                                                                                                    | To minimize exposure, avoid breath vehicle in a well-ventilated area and For more information go to www.P6                                                                                                                                                                                                                                                                                                                                                                                                       | ing exhaust, do not idle the<br>wear gloves or wash your h<br>5Warnings.ca.gov/passenge                                                                                                                                                                                                                                                                                                                                                                                                                                                                                                                                                                                                                                                                                                                                                                                                                                                                                                                                                                                                                                                                                                                                                                                                                                                                                                                                                                                                                                                                                                                                                                                                                                                                                                                                                                                                                                                                                                                                                                                                                                                                                                                    |