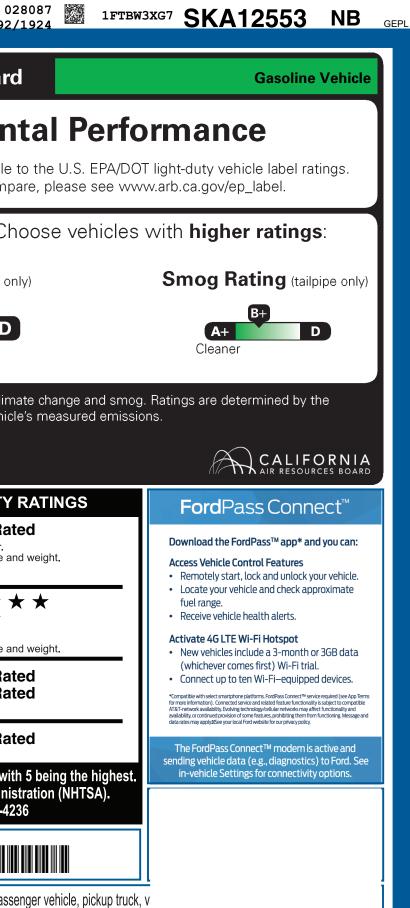

| KAN-002382 <sub>MD</sub>                                                                                                                                                                                                                                                                                                                                                                                                                                                                                                                                                                                        | 9-NORMAL,NB,102382,SB051 <b>48</b>                                                                                                                                                                                  | 8 120250214 5102                                                                                                                                                                                                                                                                                                                                        | ULC U W<br>CERT CERT CERT TRD RAMP BUMP C                                                                                                                                                                                                                                                                                                                                                                                           | CAMP BOOK EXFL ROTA 392/1924                                                                                                                                                                                                                                                                                                                                                                                                                                                                                                                                                                                                                                                                                                                                                                                                                                                                                                                                                                                                                                                                                                                                                                                                                                                                                                                                                                                                                                                                                                                                                                                                                                                                                                                                                                                                                                                                                                                                     |
|-----------------------------------------------------------------------------------------------------------------------------------------------------------------------------------------------------------------------------------------------------------------------------------------------------------------------------------------------------------------------------------------------------------------------------------------------------------------------------------------------------------------------------------------------------------------------------------------------------------------|---------------------------------------------------------------------------------------------------------------------------------------------------------------------------------------------------------------------|---------------------------------------------------------------------------------------------------------------------------------------------------------------------------------------------------------------------------------------------------------------------------------------------------------------------------------------------------------|-------------------------------------------------------------------------------------------------------------------------------------------------------------------------------------------------------------------------------------------------------------------------------------------------------------------------------------------------------------------------------------------------------------------------------------|------------------------------------------------------------------------------------------------------------------------------------------------------------------------------------------------------------------------------------------------------------------------------------------------------------------------------------------------------------------------------------------------------------------------------------------------------------------------------------------------------------------------------------------------------------------------------------------------------------------------------------------------------------------------------------------------------------------------------------------------------------------------------------------------------------------------------------------------------------------------------------------------------------------------------------------------------------------------------------------------------------------------------------------------------------------------------------------------------------------------------------------------------------------------------------------------------------------------------------------------------------------------------------------------------------------------------------------------------------------------------------------------------------------------------------------------------------------------------------------------------------------------------------------------------------------------------------------------------------------------------------------------------------------------------------------------------------------------------------------------------------------------------------------------------------------------------------------------------------------------------------------------------------------------------------------------------------------|
| Ford                                                                                                                                                                                                                                                                                                                                                                                                                                                                                                                                                                                                            | CLE DESCRIPTION<br>TRANSIT<br>2025 350 HR CARGO RWD<br>148" WHEELBASE<br>3.5L ECOBOOST V6 (GAS)<br>10-SPEED TRANSMISSION                                                                                            | EXTERIOR<br>OXFORD WHIT<br>INTERIOR<br>DARK DALATZ                                                                                                                                                                                                                                                                                                      |                                                                                                                                                                                                                                                                                                                                                                                                                                     | California Air Resources Board<br>Environmental                                                                                                                                                                                                                                                                                                                                                                                                                                                                                                                                                                                                                                                                                                                                                                                                                                                                                                                                                                                                                                                                                                                                                                                                                                                                                                                                                                                                                                                                                                                                                                                                                                                                                                                                                                                                                                                                                                                  |
| ford.com     10-SPEED TRANSMIŠSIOŃ     DARK PALAZZO GRAY VINYL       STANDARD EQUIPMENT INCLUDED AT NO EXTRA CHARGE     Included at NO EXTRA CHARGE                                                                                                                                                                                                                                                                                                                                                                                                                                                             |                                                                                                                                                                                                                     |                                                                                                                                                                                                                                                                                                                                                         |                                                                                                                                                                                                                                                                                                                                                                                                                                     | These ratings are not directly comparable to the U<br>For information on how to compare, plea                                                                                                                                                                                                                                                                                                                                                                                                                                                                                                                                                                                                                                                                                                                                                                                                                                                                                                                                                                                                                                                                                                                                                                                                                                                                                                                                                                                                                                                                                                                                                                                                                                                                                                                                                                                                                                                                    |
| EXTERIOR<br>• AUXILIARY FUEL PORT<br>• BODY SIDE MOLDINGS - BLACK<br>• BUMPERS - CARBON BLACK<br>• FULL SIZE SPARE TIRE/WHEEL<br>• HEADLAMP COURTESY DELAY<br>• WIPERS - RAIN-SENSING                                                                                                                                                                                                                                                                                                                                                                                                                           | INTERIOR<br>• AIR CONDITIONING<br>• ASSIST HANDLES - A-PILLAR<br>• CENTER CONSOLE<br>• INTERIOR LIGHTING - LED<br>• LOCKING GLOVE BOX<br>• POWERPOINT - 12V (FRONT)<br>• STEERING - TILT/TELESCOPIC<br>• TACHOMETER | FUNCTIONAL<br>• AUTO HIGH-BEAM HEADLAMPS<br>• ELECTRONIC PWR ASST STEER<br>• FORWARD COLLISION WARNING<br>• HILL START ASSIST<br>• LANE-KEEPING SYSTEM<br>• POST-COLLISION BRAKING<br>• PRE-COLLISION BRAKING<br>• PRE-COLLISION ASSIST W/AEB<br>• REAR VIEW CAMERA<br>W/ TRAILER HITCH ASSIST<br>• SELECTABLE DRIVE MODES<br>• SIDE-WIND STABILIZATION | <ul> <li>SAFETY/SECURITY</li> <li>3 POINT SAFETY BELTS</li> <li>ADVANCETRAC™ WITH RSC®</li> <li>AIRBAGS Ø FRONT, SIDE AND<br/>SAFETY CANOPY® SYSTEM</li> <li>BRAKES - 4WHEEL DISC W/ABS</li> <li>SECURILOCK® ANTI-THEFT SYS</li> <li>SOS POST-CRASH ALERT SYS™</li> <li>TIRE PRESSURE MONIT SYS</li> <li>MARRANTY</li> <li>SYR/36,000 BUMPER / BUMPER</li> <li>SYR/60,000 POWERTRAIN</li> <li>SYR/60,000 ROADSIDE ASSIST</li> </ul> | Protect the environment. Choose<br>Greenhouse Gas Rating (tailpipe only)<br>C-<br>A+<br>Cleaner                                                                                                                                                                                                                                                                                                                                                                                                                                                                                                                                                                                                                                                                                                                                                                                                                                                                                                                                                                                                                                                                                                                                                                                                                                                                                                                                                                                                                                                                                                                                                                                                                                                                                                                                                                                                                                                                  |
| INCLUDED ON THIS VEHICLE<br>OPTIONAL EQUIPMENT/OTHER<br>PREFERRED EQUIPMENT PKG.101A                                                                                                                                                                                                                                                                                                                                                                                                                                                                                                                            |                                                                                                                                                                                                                     |                                                                                                                                                                                                                                                                                                                                                         |                                                                                                                                                                                                                                                                                                                                                                                                                                     | Vehicle emissions are a primary contributor to climate chang<br>California Air Resources Board based on this vehicle's meas                                                                                                                                                                                                                                                                                                                                                                                                                                                                                                                                                                                                                                                                                                                                                                                                                                                                                                                                                                                                                                                                                                                                                                                                                                                                                                                                                                                                                                                                                                                                                                                                                                                                                                                                                                                                                                      |
| 3.5L ECOBOOST V6 (GAS)<br>3.73 LIMITED SLIP AXLE<br>REAR COMPARTMENT LIGHTING<br>FRONT LICENSE PLATE BRACKET<br>TIE DOWN CARGO HOOKS<br>9500# GVWR PACKAGE<br>50 STATE EMISSIONS<br>REVERSE SENSING SYSTEM<br>HD TRAILER TOW PACKAGE<br>LONG-ARM PWR HEAT MIRRORS<br>FRONT FOG LAMPS<br>ELEC AIR TEMP CONTROL<br>SYNC 4 AM/FM BLUETOOTH<br>VEHICLE MAINTENANCE MONITOR<br>360-DEGREE CAMERA<br>EXTENDED FUEL TANK (31 GAL)<br>D-PILLAR ASSIST HANDLES<br>FRONT OVERHEAD SHELF<br>TRAILER BRAKE CONTROLLER<br>LARGE CENTER CONSOLE<br>2 ADDITIONAL KEYS<br>LOAD AREA PROTECTION PKG<br>.VINYL F/R FLOOR COVERING | 2,700.00<br>325.00<br>75.00<br>NO CHARGE<br>25.00<br>NO CHARGE<br>NO CHARGE<br>485.00<br>220.00<br>NO CHARGE<br>NO CHARGE<br>NO CHARGE<br>930.00                                                                    |                                                                                                                                                                                                                                                                                                                                                         | TOTAL VEHICLE & OPTIONS/OTHER 61,480.00<br>DESTINATION & DELIVERY 2,095.00                                                                                                                                                                                                                                                                                                                                                          | GOVERNMENT 5-STAR SAFETY RATING         Overall Vehicle Score       Not Rated         Based on the combined ratings of frontal, side and rollover.       Should ONLY be compared to other vehicles of similar size and weight.         Frontal       Driver       Image: |
|                                                                                                                                                                                                                                                                                                                                                                                                                                                                                                                                                                                                                 | 45.00<br>1,000.00<br>285.00<br>60.00<br>75.00<br>405.00<br>NO CHARGE<br>75.00<br>575.00                                                                                                                             |                                                                                                                                                                                                                                                                                                                                                         |                                                                                                                                                                                                                                                                                                                                                                                                                                     | CrashPassenger★Based on the risk of injury in a frontal impact.<br>Should ONLY be compared to other vehicles of similar size and weight.SideFront seatCrashRear seatBased on the risk of injury in a side impact.RolloverNot Rated                                                                                                                                                                                                                                                                                                                                                                                                                                                                                                                                                                                                                                                                                                                                                                                                                                                                                                                                                                                                                                                                                                                                                                                                                                                                                                                                                                                                                                                                                                                                                                                                                                                                                                                               |
|                                                                                                                                                                                                                                                                                                                                                                                                                                                                                                                                                                                                                 |                                                                                                                                                                                                                     |                                                                                                                                                                                                                                                                                                                                                         |                                                                                                                                                                                                                                                                                                                                                                                                                                     | Based on the risk of rollover in a single-vehicle crash.<br>Star ratings range from 1 to 5 stars (★★★★), with 5 being<br>Source: National Highway Traffic Safety Administration (N<br>www.safercar.gov or 1-888-327-4236                                                                                                                                                                                                                                                                                                                                                                                                                                                                                                                                                                                                                                                                                                                                                                                                                                                                                                                                                                                                                                                                                                                                                                                                                                                                                                                                                                                                                                                                                                                                                                                                                                                                                                                                         |
|                                                                                                                                                                                                                                                                                                                                                                                                                                                                                                                                                                                                                 | CM2G                                                                                                                                                                                                                | TOTAL                                                                                                                                                                                                                                                                                                                                                   |                                                                                                                                                                                                                                                                                                                                                                                                                                     | 1FTBW3XG7SKA12553                                                                                                                                                                                                                                                                                                                                                                                                                                                                                                                                                                                                                                                                                                                                                                                                                                                                                                                                                                                                                                                                                                                                                                                                                                                                                                                                                                                                                                                                                                                                                                                                                                                                                                                                                                                                                                                                                                                                                |
|                                                                                                                                                                                                                                                                                                                                                                                                                                                                                                                                                                                                                 | RAMP TWO                                                                                                                                                                                                            |                                                                                                                                                                                                                                                                                                                                                         | Whether you decide to lease or finance your<br>/ehicle, you'll find the choices that are right<br>for you. See your dealer for details or visit<br>www.ford.com/finance.                                                                                                                                                                                                                                                            | WARNING: Operating, servicing and maintaining a passenger vehic<br>vehicle can expose you to chemicals including engine exhaust, carb<br>lead, which are known to the State of California to cause cancer and birth c                                                                                                                                                                                                                                                                                                                                                                                                                                                                                                                                                                                                                                                                                                                                                                                                                                                                                                                                                                                                                                                                                                                                                                                                                                                                                                                                                                                                                                                                                                                                                                                                                                                                                                                                            |
|                                                                                                                                                                                                                                                                                                                                                                                                                                                                                                                                                                                                                 | This label is affixed pursuant to<br>Information Disclosure Act. Gas<br>State and Local taxes are not in<br>options or accessories are not                                                                          | the Federal Automobile<br>soline, License, and Title Fees,<br>cluded. Dealer installed SB051 N F                                                                                                                                                                                                                                                        | RB 2X 520 002382 02 05 25                                                                                                                                                                                                                                                                                                                                                                                                           | To minimize exposure, avoid breathing exhaust, do not idle the engine excerned brun of vehicle in a well-ventilated area and wear gloves or wash your hands freque. For more information go to www.P65Warnings.ca.gov/passenger-vehicle.                                                                                                                                                                                                                                                                                                                                                                                                                                                                                                                                                                                                                                                                                                                                                                                                                                                                                                                                                                                                                                                                                                                                                                                                                                                                                                                                                                                                                                                                                                                                                                                                                                                                                                                         |