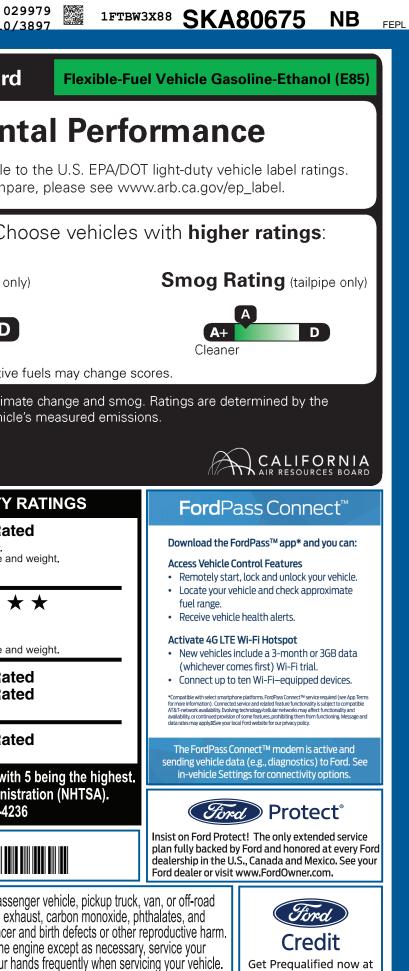

| KAN-000990 MD                                                                                                                                                                                                                                                                               | 9-NORMAL, NB, 200990, SE272                                                                                    | 10583 120250604 6                                                                                                                 | SK A80                                                                                                                                                                                                                                                                                                                                                                                                                                                                                                                                                                                                                                                                                                                                                                                                                                                                                                                                                                                                                                                                                                                                                                                                                                                                                                                                                                                                                                                                                                                                                                                                                                                                                                                                                                                                                                                                                                                                                                                                                                                                                        |                                       |                                                                                                                                                                                                                                                                                                                                                                                                                                                   | 029979<br>610/3897                                                                                       |
|---------------------------------------------------------------------------------------------------------------------------------------------------------------------------------------------------------------------------------------------------------------------------------------------|----------------------------------------------------------------------------------------------------------------|-----------------------------------------------------------------------------------------------------------------------------------|-----------------------------------------------------------------------------------------------------------------------------------------------------------------------------------------------------------------------------------------------------------------------------------------------------------------------------------------------------------------------------------------------------------------------------------------------------------------------------------------------------------------------------------------------------------------------------------------------------------------------------------------------------------------------------------------------------------------------------------------------------------------------------------------------------------------------------------------------------------------------------------------------------------------------------------------------------------------------------------------------------------------------------------------------------------------------------------------------------------------------------------------------------------------------------------------------------------------------------------------------------------------------------------------------------------------------------------------------------------------------------------------------------------------------------------------------------------------------------------------------------------------------------------------------------------------------------------------------------------------------------------------------------------------------------------------------------------------------------------------------------------------------------------------------------------------------------------------------------------------------------------------------------------------------------------------------------------------------------------------------------------------------------------------------------------------------------------------------|---------------------------------------|---------------------------------------------------------------------------------------------------------------------------------------------------------------------------------------------------------------------------------------------------------------------------------------------------------------------------------------------------------------------------------------------------------------------------------------------------|----------------------------------------------------------------------------------------------------------|
| ford.com                                                                                                                                                                                                                                                                                    | 148" WHEELBASE<br>3.5L PFDI V6 (GAS)                                                                           |                                                                                                                                   | EXTERIOR<br>OXFORD WHITE<br>INTERIOR<br>DARK PALAZZO GRAY VINYL                                                                                                                                                                                                                                                                                                                                                                                                                                                                                                                                                                                                                                                                                                                                                                                                                                                                                                                                                                                                                                                                                                                                                                                                                                                                                                                                                                                                                                                                                                                                                                                                                                                                                                                                                                                                                                                                                                                                                                                                                               |                                       | California Air Resources Board                                                                                                                                                                                                                                                                                                                                                                                                                    |                                                                                                          |
| STANDARD EQUIPMENT INCLUDED                                                                                                                                                                                                                                                                 | AT NO EXTRA CHARGE                                                                                             |                                                                                                                                   |                                                                                                                                                                                                                                                                                                                                                                                                                                                                                                                                                                                                                                                                                                                                                                                                                                                                                                                                                                                                                                                                                                                                                                                                                                                                                                                                                                                                                                                                                                                                                                                                                                                                                                                                                                                                                                                                                                                                                                                                                                                                                               |                                       | These ratings are not direct<br>For information or                                                                                                                                                                                                                                                                                                                                                                                                | ly comparable to the U.<br>how to compare, pleas                                                         |
| EXTERIOR<br>• AUXILIARY FUEL PORT<br>• BODY SIDE MOLDINGS - BLACK<br>• BUMPERS - CARBON BLACK<br>• FULL SIZE SPARE TIRE/WHEEL<br>• HEADLAMP COURTESY DELAY<br>• WIPERS - RAIN-SENSING                                                                                                       | INTERIOR<br>• AIR CONDITIONING<br>• ASSIST HANDLES - A-PILLAR<br>• CENTER CONSOLE<br>• INTERIOR LIGHTING - LED | FUNCTIONAL<br>• AUTO HIGH-BEAM HEAD<br>• ELECTRONIC PWR ASST<br>• FORWARD COLLISION W<br>• HILL START ASSIST                      | STEER • ADVANCETRAC™ WI                                                                                                                                                                                                                                                                                                                                                                                                                                                                                                                                                                                                                                                                                                                                                                                                                                                                                                                                                                                                                                                                                                                                                                                                                                                                                                                                                                                                                                                                                                                                                                                                                                                                                                                                                                                                                                                                                                                                                                                                                                                                       | ITH RSC®<br>SIDE AND                  | Protect the enviro                                                                                                                                                                                                                                                                                                                                                                                                                                |                                                                                                          |
|                                                                                                                                                                                                                                                                                             | • LOCKING GLOVE BOX<br>• POWERPOINT - 12V (FRONT)<br>• STEERING - TILT/TELESCOPIC<br>• TACHOMETER              | LANE-KEEPING SYSTEM     POST-COLLISION BRAKI     PRE-COLLISION ASSIST     REAR VIEW CAMERA     W/ TRAILER HITCH ASSIS             | BRAKES - 4WHEEL D     SECURILOCK® ANTI- W/AEB     SOS POST-CRASH AI     TIRE PRESSURE MOI                                                                                                                                                                                                                                                                                                                                                                                                                                                                                                                                                                                                                                                                                                                                                                                                                                                                                                                                                                                                                                                                                                                                                                                                                                                                                                                                                                                                                                                                                                                                                                                                                                                                                                                                                                                                                                                                                                                                                                                                     | DISC W/ABS<br>-THEFT SYS<br>LERT SYS™ | Greenhouse Gas Rating (tailpipe only)                                                                                                                                                                                                                                                                                                                                                                                                             |                                                                                                          |
|                                                                                                                                                                                                                                                                                             | SELECTABLE D     SIDE-WIND STA                                                                                 |                                                                                                                                   |                                                                                                                                                                                                                                                                                                                                                                                                                                                                                                                                                                                                                                                                                                                                                                                                                                                                                                                                                                                                                                                                                                                                                                                                                                                                                                                                                                                                                                                                                                                                                                                                                                                                                                                                                                                                                                                                                                                                                                                                                                                                                               | RAIN                                  | A+<br>Cleaner                                                                                                                                                                                                                                                                                                                                                                                                                                     | D<br>Using alternative fuels ma                                                                          |
|                                                                                                                                                                                                                                                                                             |                                                                                                                |                                                                                                                                   |                                                                                                                                                                                                                                                                                                                                                                                                                                                                                                                                                                                                                                                                                                                                                                                                                                                                                                                                                                                                                                                                                                                                                                                                                                                                                                                                                                                                                                                                                                                                                                                                                                                                                                                                                                                                                                                                                                                                                                                                                                                                                               |                                       | Vehicle emissions are a primary co<br>California Air Resources Board bas                                                                                                                                                                                                                                                                                                                                                                          |                                                                                                          |
| INCLUDED ON THIS VEHICLE<br>OPTIONAL EQUIPMENT/OTHER<br>PREFERRED EQUIPMENT PKG.101A<br>4.10 LIMITED SLIP AXLE<br>REAR COMPARTMENT LIGHTING                                                                                                                                                 | (MSRP)<br>NO CHARGE<br>75.00                                                                                   | B                                                                                                                                 | (MSRP) PRICE INFORMATION BASE PRICE TOTAL OPTIONS/OTHER                                                                                                                                                                                                                                                                                                                                                                                                                                                                                                                                                                                                                                                                                                                                                                                                                                                                                                                                                                                                                                                                                                                                                                                                                                                                                                                                                                                                                                                                                                                                                                                                                                                                                                                                                                                                                                                                                                                                                                                                                                       |                                       |                                                                                                                                                                                                                                                                                                                                                                                                                                                   |                                                                                                          |
| FRONT LICENSE PLATE BRACKET<br>9500# GVWR PACKAGE<br>50 STATE EMISSIONS<br>REVERSE SENSING SYSTEM<br>D-PILLAR ASSIST HANDLES<br>2 ADDITIONAL KEYS<br>LOAD AREA PROTECTION PKG<br>.VINYL F/R FLOOR COVERING<br>E-85 FLEX FUEL CAPABLE                                                        | NO CHARGE<br>NO CHARGE<br>295.00<br>60.00<br>75.00<br>575.00<br>NO CHARGE                                      |                                                                                                                                   | TOTAL VEHICLE & OPTIONS/OTHER 55,280.00<br>DESTINATION & DELIVERY 2,095.00                                                                                                                                                                                                                                                                                                                                                                                                                                                                                                                                                                                                                                                                                                                                                                                                                                                                                                                                                                                                                                                                                                                                                                                                                                                                                                                                                                                                                                                                                                                                                                                                                                                                                                                                                                                                                                                                                                                                                                                                                    |                                       | GOVERNMENT 5-ST<br>Overall Vehicle Score<br>Based on the combined ratings of frontal,<br>Should ONLY be compared to other vehic                                                                                                                                                                                                                                                                                                                   | Not Rated                                                                                                |
|                                                                                                                                                                                                                                                                                             |                                                                                                                |                                                                                                                                   |                                                                                                                                                                                                                                                                                                                                                                                                                                                                                                                                                                                                                                                                                                                                                                                                                                                                                                                                                                                                                                                                                                                                                                                                                                                                                                                                                                                                                                                                                                                                                                                                                                                                                                                                                                                                                                                                                                                                                                                                                                                                                               |                                       | FrontalDriverCrashPassengerBased on the risk of injury in a frontal impShould ONLY be compared to other vehic                                                                                                                                                                                                                                                                                                                                     | $\begin{array}{c} \star \star \star \star \\ \star \star \end{array}$                                    |
|                                                                                                                                                                                                                                                                                             |                                                                                                                |                                                                                                                                   |                                                                                                                                                                                                                                                                                                                                                                                                                                                                                                                                                                                                                                                                                                                                                                                                                                                                                                                                                                                                                                                                                                                                                                                                                                                                                                                                                                                                                                                                                                                                                                                                                                                                                                                                                                                                                                                                                                                                                                                                                                                                                               |                                       | SideFront seatCrashRear seatBased on the risk of injury in a side impact                                                                                                                                                                                                                                                                                                                                                                          | Not Rated<br>Not Rated                                                                                   |
|                                                                                                                                                                                                                                                                                             |                                                                                                                |                                                                                                                                   |                                                                                                                                                                                                                                                                                                                                                                                                                                                                                                                                                                                                                                                                                                                                                                                                                                                                                                                                                                                                                                                                                                                                                                                                                                                                                                                                                                                                                                                                                                                                                                                                                                                                                                                                                                                                                                                                                                                                                                                                                                                                                               |                                       | <b>Rollover</b><br>Based on the risk of rollover in a single-ve                                                                                                                                                                                                                                                                                                                                                                                   | Not Rated                                                                                                |
|                                                                                                                                                                                                                                                                                             |                                                                                                                |                                                                                                                                   |                                                                                                                                                                                                                                                                                                                                                                                                                                                                                                                                                                                                                                                                                                                                                                                                                                                                                                                                                                                                                                                                                                                                                                                                                                                                                                                                                                                                                                                                                                                                                                                                                                                                                                                                                                                                                                                                                                                                                                                                                                                                                               |                                       | Star ratings range from 1 to 5 stars (<br>Source: National Highway Traffic<br>www.safercar.go                                                                                                                                                                                                                                                                                                                                                     | $(\star \star \star \star \star \star)$ , with 5 being t c Safety Administration (NH v or 1-888-327-4236 |
|                                                                                                                                                                                                                                                                                             | RAMP ONE<br>CM2G                                                                                               |                                                                                                                                   |                                                                                                                                                                                                                                                                                                                                                                                                                                                                                                                                                                                                                                                                                                                                                                                                                                                                                                                                                                                                                                                                                                                                                                                                                                                                                                                                                                                                                                                                                                                                                                                                                                                                                                                                                                                                                                                                                                                                                                                                                                                                                               | 375.00                                | 1FTBW3X                                                                                                                                                                                                                                                                                                                                                                                                                                           | 88SKA80675                                                                                               |
|                                                                                                                                                                                                                                                                                             | RAMP TWO                                                                                                       |                                                                                                                                   | Scan The QR Code to<br>let more details about                                                                                                                                                                                                                                                                                                                                                                                                                                                                                                                                                                                                                                                                                                                                                                                                                                                                                                                                                                                                                                                                                                                                                                                                                                                                                                                                                                                                                                                                                                                                                                                                                                                                                                                                                                                                                                                                                                                                                                                                                                                 |                                       | WARNING: Operating, servicing and                                                                                                                                                                                                                                                                                                                                                                                                                 | I maintaining a passenger vehicle                                                                        |
| 27-100X O/T 2         This label is affixed pursuant to the Federal Automobile         Information Disclosure Act. Gasoline, License, and Title Fees,         State and Local taxes are not included. Dealer installed         options or accessories are not included unless listed above. |                                                                                                                | 27-100X O/T 2 t<br>suant to the Federal Automobile<br>Act. Gasoline, License, and Title Fees,<br>e not included. Dealer installed | this vehicle         Image: Compare the second |                                       | WARNING: Operating, servicing and maintaining a passenger vehicle vehicle can expose you to chemicals including engine exhaust, carbor lead, which are known to the State of California to cause cancer and birth de To minimize exposure, avoid breathing exhaust, do not idle the engine excer vehicle in a well-ventilated area and wear gloves or wash your hands freque For more information go to www.P65Warnings.ca.gov/passenger-vehicle. |                                                                                                          |