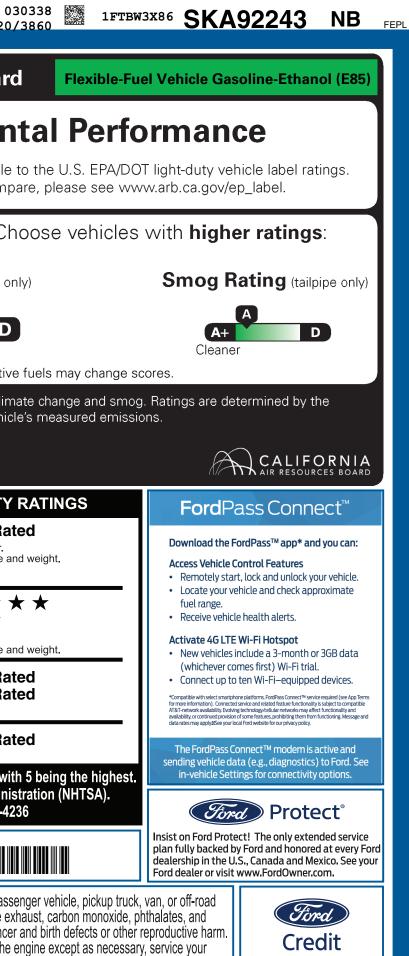

| <b>KAN-002153</b> PA                                                                                                                                                                                                                                                                                                                                                                                       | 9-NORMAL,NB,202153,SF162                                                                                                                                                                                                                  | 9175 120250624 041                                                                                                                                                                                                                                                                                                                                | 3 CERTCERT CERT TRD F                                                                              | W RAMPBUMPCAME                                                                                       | 030338 030338 1F<br>PBOOKEXFLROTABATT 420/3860                                                                                                                                                                                                                                                                                                                                                                                                                                                                                                                                                                                                                                                                                                                                                                                                                                                                                                                                                                                                                                                                                                                                                                 | IBW3X86 SKA                                                                                                                                                                                                                                                                                                                                                                                                                                                                                                                                                                                                                                                                                                                                                                                                                                                                                                                                                                                                                                                                                                                                                                                                                                                                                                                                                                                                                                                                                                                                                                                                                                                                                                                                                                                                                                                                                                                                                                                                                                                                                                                                                                                                                                                                                                                                                                                                    |
|------------------------------------------------------------------------------------------------------------------------------------------------------------------------------------------------------------------------------------------------------------------------------------------------------------------------------------------------------------------------------------------------------------|-------------------------------------------------------------------------------------------------------------------------------------------------------------------------------------------------------------------------------------------|---------------------------------------------------------------------------------------------------------------------------------------------------------------------------------------------------------------------------------------------------------------------------------------------------------------------------------------------------|----------------------------------------------------------------------------------------------------|------------------------------------------------------------------------------------------------------|----------------------------------------------------------------------------------------------------------------------------------------------------------------------------------------------------------------------------------------------------------------------------------------------------------------------------------------------------------------------------------------------------------------------------------------------------------------------------------------------------------------------------------------------------------------------------------------------------------------------------------------------------------------------------------------------------------------------------------------------------------------------------------------------------------------------------------------------------------------------------------------------------------------------------------------------------------------------------------------------------------------------------------------------------------------------------------------------------------------------------------------------------------------------------------------------------------------|----------------------------------------------------------------------------------------------------------------------------------------------------------------------------------------------------------------------------------------------------------------------------------------------------------------------------------------------------------------------------------------------------------------------------------------------------------------------------------------------------------------------------------------------------------------------------------------------------------------------------------------------------------------------------------------------------------------------------------------------------------------------------------------------------------------------------------------------------------------------------------------------------------------------------------------------------------------------------------------------------------------------------------------------------------------------------------------------------------------------------------------------------------------------------------------------------------------------------------------------------------------------------------------------------------------------------------------------------------------------------------------------------------------------------------------------------------------------------------------------------------------------------------------------------------------------------------------------------------------------------------------------------------------------------------------------------------------------------------------------------------------------------------------------------------------------------------------------------------------------------------------------------------------------------------------------------------------------------------------------------------------------------------------------------------------------------------------------------------------------------------------------------------------------------------------------------------------------------------------------------------------------------------------------------------------------------------------------------------------------------------------------------------------|
|                                                                                                                                                                                                                                                                                                                                                                                                            | CLE DESCRIPTION<br>TRANSIT<br>2025 350 HR CARGO RWE<br>148" WHEELBASE<br>3.5L PFDI V6 (GAS)<br>10-SPEED TRANSMISSION                                                                                                                      | OXFORD<br>INTERIOR                                                                                                                                                                                                                                                                                                                                | SK A922<br>WHITE<br>MAZZO GRAY VINYL                                                               | 243                                                                                                  | California Air Resources Board Flexible Environmental Per                                                                                                                                                                                                                                                                                                                                                                                                                                                                                                                                                                                                                                                                                                                                                                                                                                                                                                                                                                                                                                                                                                                                                      | -Fuel Vehicle Gas                                                                                                                                                                                                                                                                                                                                                                                                                                                                                                                                                                                                                                                                                                                                                                                                                                                                                                                                                                                                                                                                                                                                                                                                                                                                                                                                                                                                                                                                                                                                                                                                                                                                                                                                                                                                                                                                                                                                                                                                                                                                                                                                                                                                                                                                                                                                                                                              |
| STANDARD EQUIPMENT INCLUDED A<br>EXTERIOR<br>• AUXILIARY FUEL PORT<br>• BODY SIDE MOLDINGS - BLACK<br>• BUMPERS - CARBON BLACK<br>• FULL SIZE SPARE TIRE/WHEEL<br>• HEADLAMP COURTESY DELAY<br>• WIPERS - RAIN-SENSING                                                                                                                                                                                     | AT NO EXTRA CHARGE<br>INTERIOR<br>• AIR CONDITIONING<br>• ASSIST HANDLES - A-PILLAR<br>• CENTER CONSOLE<br>• INTERIOR LIGHTING - LED<br>• LOCKING GLOVE BOX<br>• POWERPOINT - 12V (FRONT)<br>• STEERING - TILT/TELESCOPIC<br>• TACHOMETER | EUNCTIONAL<br>• AUTO HIGH-BEAM HEADLAMI<br>• ELECTRONIC PWR ASST STEI<br>• FORWARD COLLISION WARN<br>• HILL START ASSIST<br>• LANE-KEEPING SYSTEM<br>• POST-COLLISION BRAKING<br>• PRE-COLLISION BRAKING<br>• PRE-COLLISION ASSIST W/AE<br>• REAR VIEW CAMERA<br>W/ TRAILER HITCH ASSIST<br>• SELECTABLE DRIVE MODES<br>• SIDE-WIND STABILIZATION | ER<br>ING<br>• AIRBAGS ⊠ FRONT, S<br>SAFETY CANOPY® S<br>• BRAKES - 4WHEEL D<br>• SECURILOCK® ANTI | TH RSC®<br>SIDE AND<br>YSTEM<br>DISC W/ABS<br>-THEFT SYS<br>LERT SYS™<br>NIT SYS<br>/ BUMPER<br>RAIN | These ratings are not directly comparable to the U.S. EPA,<br>For information on how to compare, please see<br>Protect the environment. Choose vehicl<br>Greenhouse Gas Rating (tailpipe only)<br>C<br>A+<br>Cleaner<br>Using alternative fuels may change<br>Vehicle emissions are a primary contributor to climate change and se                                                                                                                                                                                                                                                                                                                                                                                                                                                                                                                                                                                                                                                                                                                                                                                                                                                                             | www.arb.ca.gov/e<br>es with high<br>Smog F<br>Cleane<br>e scores.                                                                                                                                                                                                                                                                                                                                                                                                                                                                                                                                                                                                                                                                                                                                                                                                                                                                                                                                                                                                                                                                                                                                                                                                                                                                                                                                                                                                                                                                                                                                                                                                                                                                                                                                                                                                                                                                                                                                                                                                                                                                                                                                                                                                                                                                                                                                              |
| INCLUDED ON THIS VEHICLE<br>OPTIONAL EQUIPMENT PKG.101A<br>A10 LIMITED SLIP AXLE<br>REAR COMPARTMENT LIGHTING<br>FRONT LICENSE PLATE BRACKET<br>VINYL F/R FLOOR COVERING<br>9500# GVWR PACKAGE<br>50 STATE EMISSIONS<br>REVERSE SENSING SYSTEM<br>SHORT-ARM PWR HEAT MIRRORS<br>FRONT FOG LAMPS<br>VEHICLE MAINTENANCE MONITOR<br>2 ADDITIONAL KEYS<br>WIPER ACTIVATED HEADLAMPS<br>E-85 FLEX FUEL CAPABLE | (MSRP)<br>NO CHARGE<br>75.00<br>NO CHARGE<br>245.00<br>NO CHARGE<br>295.00<br>160.00<br>105.00<br>45.00<br>75.00<br>30.00<br>NO CHARGE                                                                                                    | BASE P<br>TOTAL<br>TOTAL                                                                                                                                                                                                                                                                                                                          | INFORMATION<br>PRICE<br>OPTIONS/OTHER<br>VEHICLE & OPTIONS/OTHER<br>IATION & DELIVERY              | (MSRP)<br>\$54,200.00<br>1,030.00<br>55,230.00<br>2,095.00                                           | Weindle enhissions are a primary contribution to climate change and signal clifornia Air Resources Board based on this vehicle's measured em         GOVERNMENT 5-STAR SAFETY RATINGS         Overall Vehicle Score Not Rated         Based on the combined ratings of frontal, side and rollover.         Should ONLY be compared to other vehicles of similar size and weight.         Frontal       Driver         Crash       Passenger         Based on the risk of injury in a frontal impact.         Should ONLY be compared to other vehicles of similar size and weight.         Side       Front seat         Not Rated         Crash       Rear seat         Based on the risk of injury in a side impact.         Should ONLY be compared to other vehicles of similar size and weight.         Side       Front seat         Not Rated         Dased on the risk of injury in a side impact.         Rollover       Not Rated         Dased on the risk of rollover in a single-vehicle crash.         Star ratings range from 1 to 5 stars (******), with 5 being the highte         Source: National Highway Traffic Safety Administration (NHTSA).         www.safercar.gov or 1-888-327-4236 | ISSIONS.<br>FordP<br>Download the F<br>Access Vehicle O<br>Premotely sta<br>Context vehicles<br>Context vehicles<br>(whichever co<br>Connect up to<br>Connect u |
|                                                                                                                                                                                                                                                                                                                                                                                                            | This label is affixed pursu<br>Information Disclosure A<br>State and Local taxes are                                                                                                                                                      | CONVOY Sca<br>ITEM #:<br>16-A500 O/T 2 definition<br>uant to the Federal Automobile<br>cct. Gasoline, License, and Title Fees,                                                                                                                                                                                                                    | TAL MSRP \$57,<br>n The QR Code to<br>more details about<br>vehicle                                | 325.00<br>                                                                                           | <b>1FTBW3X865KA92243</b><br><b>WARNING:</b> Operating, servicing and maintaining a passenger vehicle, pickup t<br>vehicle can expose you to chemicals including engine exhaust, carbon monoxid<br>lead, which are known to the State of California to cause cancer and birth defects or o<br>To minimize exposure, avoid breathing exhaust, do not idle the engine except as nece<br>vehicle in a well-ventilated area and wear gloves or wash your hands frequently when<br>For more information go to www.P65Warnings.ca.gov/passenger-vehicle.                                                                                                                                                                                                                                                                                                                                                                                                                                                                                                                                                                                                                                                              | Insist on Ford Prot<br>plan fully backed<br>dealership in the L<br>Ford dealer or visi<br>ruck, van, or off-road<br>de, phthalates, and<br>ther reproductive harm                                                                                                                                                                                                                                                                                                                                                                                                                                                                                                                                                                                                                                                                                                                                                                                                                                                                                                                                                                                                                                                                                                                                                                                                                                                                                                                                                                                                                                                                                                                                                                                                                                                                                                                                                                                                                                                                                                                                                                                                                                                                                                                                                                                                                                              |