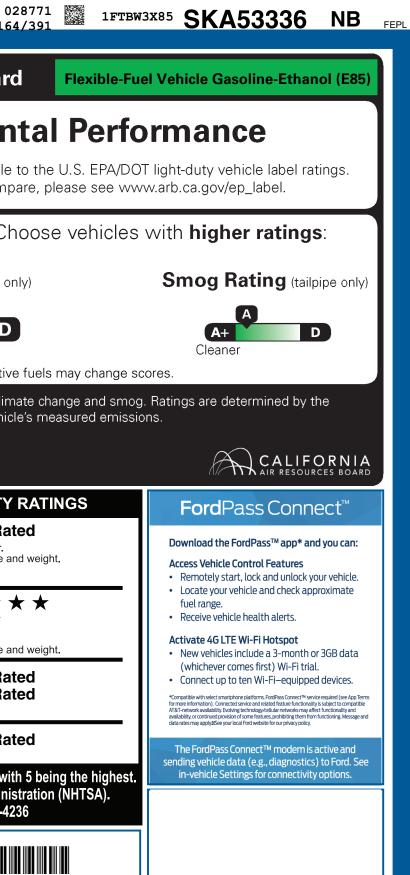

|                                                                                                                                                                                                                                                                                                                                                                                                                                                                                                                                                                                                                                                                                                                                                                                                                                                                                                                                                                                                                                                                       | ICLE DESCRIPTION                                                                       |                                                                                                        | <sup>sк</sup> А53336                                                                                                      | California Air Resources Bo                                                                                                                                                   |
|-----------------------------------------------------------------------------------------------------------------------------------------------------------------------------------------------------------------------------------------------------------------------------------------------------------------------------------------------------------------------------------------------------------------------------------------------------------------------------------------------------------------------------------------------------------------------------------------------------------------------------------------------------------------------------------------------------------------------------------------------------------------------------------------------------------------------------------------------------------------------------------------------------------------------------------------------------------------------------------------------------------------------------------------------------------------------|----------------------------------------------------------------------------------------|--------------------------------------------------------------------------------------------------------|---------------------------------------------------------------------------------------------------------------------------|-------------------------------------------------------------------------------------------------------------------------------------------------------------------------------|
| ford.com                                                                                                                                                                                                                                                                                                                                                                                                                                                                                                                                                                                                                                                                                                                                                                                                                                                                                                                                                                                                                                                              | 2025 350 HR CARGO RWD<br>148" WHEELBASE<br>3.5L PFDI V6 (GAS)<br>10-SPEED TRANSMISSION | EXTERIOR<br>OXFORD WH<br>INTERIOR<br>DARK PALAZ                                                        | ITE<br>ZZO GRAY VINYL                                                                                                     | Environme                                                                                                                                                                     |
|                                                                                                                                                                                                                                                                                                                                                                                                                                                                                                                                                                                                                                                                                                                                                                                                                                                                                                                                                                                                                                                                       |                                                                                        |                                                                                                        |                                                                                                                           | These ratings are not directly compara                                                                                                                                        |
| EXTERIOR                                                                                                                                                                                                                                                                                                                                                                                                                                                                                                                                                                                                                                                                                                                                                                                                                                                                                                                                                                                                                                                              |                                                                                        | FUNCTIONAL                                                                                             | SAFETY/SECURITY                                                                                                           | For information on how to c                                                                                                                                                   |
| AUXILIARY FUEL PORT OUT O | AIR CONDITIONING ASSIST HANDLES - A-PILLAR CENTER CONSOLE INTERIOR LIGHTING - LED      | • AUTO HIGH-BEAM HEADLAMPS • ELECTRONIC PWR ASST STEER • FORWARD COLLISION WARNING • HILL START ASSIST | • 3 POINT SAFETY BELTS • ADVANCETRAC™ WITH RSC® • AIRBAGS ⊠ FRONT, SIDE AND SAFETY CANOPY® SYSTEM                         | Protect the environment.                                                                                                                                                      |
| HEADLAMP COURTESY DELAY WIPERS - RAIN-SENSING                                                                                                                                                                                                                                                                                                                                                                                                                                                                                                                                                                                                                                                                                                                                                                                                                                                                                                                                                                                                                         | LOCKING GLOVE BOX POWERPOINT - 12V (FRONT) STEERING - TILT/TELESCOPIC TACHOMETER       | LANE-KEEPING SYSTEM POST-COLLISION BRAKING PRE-COLLISION ASSIST W/AEB REAR VIEW CAMERA                 | BRAKES - 4WHEEL DISC W/ABS SECURILOCK® ANTI-THEFT SYS SOS POST-CRASH ALERT SYS™ TIRE PRESSURE MONIT SYS                   | Greenhouse Gas Rating (tailpi                                                                                                                                                 |
|                                                                                                                                                                                                                                                                                                                                                                                                                                                                                                                                                                                                                                                                                                                                                                                                                                                                                                                                                                                                                                                                       |                                                                                        | W/ TRAILER HITCH ASSIST<br>• SELECTABLE DRIVE MODES<br>• SIDE-WIND STABILIZATION                       | WARRANTY<br>• 3YR/36,000 BUMPER / BUMPER<br>• 5YR/60,000 POWERTRAIN                                                       | A+<br>Cleaner                                                                                                                                                                 |
|                                                                                                                                                                                                                                                                                                                                                                                                                                                                                                                                                                                                                                                                                                                                                                                                                                                                                                                                                                                                                                                                       |                                                                                        |                                                                                                        | • 5YR/60,000 ROADSIDE ASSIST                                                                                              | Using altern                                                                                                                                                                  |
| INCLUDED ON THIS VEHICLE                                                                                                                                                                                                                                                                                                                                                                                                                                                                                                                                                                                                                                                                                                                                                                                                                                                                                                                                                                                                                                              | (MSRP)                                                                                 |                                                                                                        | (MSRP)                                                                                                                    | Vehicle emissions are a primary contributor to California Air Resources Board based on this v                                                                                 |
| OPTIONAL EQUIPMENT/OTHER                                                                                                                                                                                                                                                                                                                                                                                                                                                                                                                                                                                                                                                                                                                                                                                                                                                                                                                                                                                                                                              |                                                                                        | PRICE INFO                                                                                             | DRMATION                                                                                                                  |                                                                                                                                                                               |
| PREFERRED EQUIPMENT PKG.101A<br>4.10 LIMITED SLIP AXLE                                                                                                                                                                                                                                                                                                                                                                                                                                                                                                                                                                                                                                                                                                                                                                                                                                                                                                                                                                                                                | NO CHARGE                                                                              | TOTAL OPTIONS/OTHER 5,155.00                                                                           |                                                                                                                           |                                                                                                                                                                               |
| REAR COMPARTMENT LIGHTING<br>FRONT LICENSE PLATE BRACKET                                                                                                                                                                                                                                                                                                                                                                                                                                                                                                                                                                                                                                                                                                                                                                                                                                                                                                                                                                                                              | 75.00<br>NO CHARGE                                                                     | TOTAL VEH                                                                                              | CLE & OPTIONS/OTHER 59,355.00                                                                                             |                                                                                                                                                                               |
| FIXED REAR CARGO DOOR GLASS<br>TIE DOWN CARGO HOOKS                                                                                                                                                                                                                                                                                                                                                                                                                                                                                                                                                                                                                                                                                                                                                                                                                                                                                                                                                                                                                   | 375.00 25.00                                                                           | DESTINATIO                                                                                             | ON & DELIVERY 2,095.00                                                                                                    | GOVERNMENT 5-STAR SAF                                                                                                                                                         |
| 9500# GVWR PACKAGE                                                                                                                                                                                                                                                                                                                                                                                                                                                                                                                                                                                                                                                                                                                                                                                                                                                                                                                                                                                                                                                    | NO CHARGE                                                                              |                                                                                                        |                                                                                                                           | Overall Vehicle Score Not                                                                                                                                                     |
| B-PILLAR ASSIST HANDLE<br>PASSIVE ENTRY/START                                                                                                                                                                                                                                                                                                                                                                                                                                                                                                                                                                                                                                                                                                                                                                                                                                                                                                                                                                                                                         | 25.00<br>370.00                                                                        |                                                                                                        |                                                                                                                           | Based on the combined ratings of frontal, side and rollo<br>Should ONLY be compared to other vehicles of similar                                                              |
| 50 STATE EMISSIONS                                                                                                                                                                                                                                                                                                                                                                                                                                                                                                                                                                                                                                                                                                                                                                                                                                                                                                                                                                                                                                                    | NO CHARGE                                                                              |                                                                                                        |                                                                                                                           |                                                                                                                                                                               |
| REVERSE SENSING SYSTEM<br>KEYLESS ENTRY PAD                                                                                                                                                                                                                                                                                                                                                                                                                                                                                                                                                                                                                                                                                                                                                                                                                                                                                                                                                                                                                           | 295.00<br>95.00                                                                        |                                                                                                        |                                                                                                                           | · · · · · · · · · · · · · · · · · · ·                                                                                                                                         |
| HD TRAILER TOW PACKAGE                                                                                                                                                                                                                                                                                                                                                                                                                                                                                                                                                                                                                                                                                                                                                                                                                                                                                                                                                                                                                                                | 485.00                                                                                 |                                                                                                        |                                                                                                                           | Frontal Driver ★                                                                                                                                                              |
| ELEC AIR TEMP CONTROL<br>SYNC 4 AM/FM BLUETOOTH                                                                                                                                                                                                                                                                                                                                                                                                                                                                                                                                                                                                                                                                                                                                                                                                                                                                                                                                                                                                                       | NO CHARGE<br>930.00                                                                    |                                                                                                        |                                                                                                                           | Crash Passenger ★                                                                                                                                                             |
| VEHICLE MAINTENANCE MONITOR                                                                                                                                                                                                                                                                                                                                                                                                                                                                                                                                                                                                                                                                                                                                                                                                                                                                                                                                                                                                                                           | 45.00                                                                                  |                                                                                                        |                                                                                                                           | Based on the risk of injury in a frontal impact.<br>Should ONLY be compared to other vehicles of similar                                                                      |
| HIGH RES REAR VIEW CAMERA<br>DUAL BATTERIES (70 AMP-HR)                                                                                                                                                                                                                                                                                                                                                                                                                                                                                                                                                                                                                                                                                                                                                                                                                                                                                                                                                                                                               | NO CHARGE<br>NO CHARGE                                                                 |                                                                                                        |                                                                                                                           |                                                                                                                                                                               |
| EXTENDED FUEL TANK (31 GAL)                                                                                                                                                                                                                                                                                                                                                                                                                                                                                                                                                                                                                                                                                                                                                                                                                                                                                                                                                                                                                                           | 285.00                                                                                 |                                                                                                        |                                                                                                                           | Side Front seat Not                                                                                                                                                           |
| D-PILLAR ASSIST HANDLES<br>FRONT OVERHEAD SHELF                                                                                                                                                                                                                                                                                                                                                                                                                                                                                                                                                                                                                                                                                                                                                                                                                                                                                                                                                                                                                       | 60.00<br>75.00                                                                         |                                                                                                        |                                                                                                                           | Crash Rear seat Not                                                                                                                                                           |
| LARGE CENTER CONSOLE<br>REMOTE START                                                                                                                                                                                                                                                                                                                                                                                                                                                                                                                                                                                                                                                                                                                                                                                                                                                                                                                                                                                                                                  | 195.00<br>495.00                                                                       |                                                                                                        |                                                                                                                           | Based on the risk of injury in a side impact.                                                                                                                                 |
| ILLUMINATED SUN VISORS                                                                                                                                                                                                                                                                                                                                                                                                                                                                                                                                                                                                                                                                                                                                                                                                                                                                                                                                                                                                                                                | 75.00                                                                                  |                                                                                                        |                                                                                                                           | Rollover Not                                                                                                                                                                  |
| 2 ADDITIONAL KEYS<br>POWER OUTLET (110V/400W)                                                                                                                                                                                                                                                                                                                                                                                                                                                                                                                                                                                                                                                                                                                                                                                                                                                                                                                                                                                                                         | 75.00<br>475.00                                                                        |                                                                                                        |                                                                                                                           | Based on the risk of rollover in a single-vehicle crash.                                                                                                                      |
| PRIVACY GLASS                                                                                                                                                                                                                                                                                                                                                                                                                                                                                                                                                                                                                                                                                                                                                                                                                                                                                                                                                                                                                                                         | 125.00                                                                                 |                                                                                                        |                                                                                                                           | Star ratings range from 1 to 5 stars ( $\star \star \star \star \star$                                                                                                        |
| LOAD AREA PROTECTION PKG<br>.VINYL F/R FLOOR COVERING                                                                                                                                                                                                                                                                                                                                                                                                                                                                                                                                                                                                                                                                                                                                                                                                                                                                                                                                                                                                                 | 575.00                                                                                 |                                                                                                        |                                                                                                                           | Source: National Highway Traffic Safety Ad                                                                                                                                    |
| E-85 FLEX FUEL CAPABLE                                                                                                                                                                                                                                                                                                                                                                                                                                                                                                                                                                                                                                                                                                                                                                                                                                                                                                                                                                                                                                                | NO CHARGE                                                                              |                                                                                                        |                                                                                                                           | www.safercar.gov or 1-888-3                                                                                                                                                   |
|                                                                                                                                                                                                                                                                                                                                                                                                                                                                                                                                                                                                                                                                                                                                                                                                                                                                                                                                                                                                                                                                       | RAMP ONE                                                                               | τοτΑ                                                                                                   | _ MSRP \$61,450.00                                                                                                        | 1FTBW3X85SKA5333                                                                                                                                                              |
|                                                                                                                                                                                                                                                                                                                                                                                                                                                                                                                                                                                                                                                                                                                                                                                                                                                                                                                                                                                                                                                                       | CM21                                                                                   | ΤΟΤΑΙ                                                                                                  | - MORF - \$01,450.00                                                                                                      |                                                                                                                                                                               |
|                                                                                                                                                                                                                                                                                                                                                                                                                                                                                                                                                                                                                                                                                                                                                                                                                                                                                                                                                                                                                                                                       | RAMP TWO                                                                               | CONVOY                                                                                                 | Whether you decide to lease or finance your                                                                               |                                                                                                                                                                               |
|                                                                                                                                                                                                                                                                                                                                                                                                                                                                                                                                                                                                                                                                                                                                                                                                                                                                                                                                                                                                                                                                       |                                                                                        | (Jord)                                                                                                 | vehicle, you'll find the choices that are right<br>for you. See your dealer for details or visit<br>www.ford.com/finance. | WARNING: Operating, servicing and maintaining a vehicle can expose you to chemicals including engle lead, which are known to the State of California to cause                 |
|                                                                                                                                                                                                                                                                                                                                                                                                                                                                                                                                                                                                                                                                                                                                                                                                                                                                                                                                                                                                                                                                       | This label is affixed pursuan<br>Information Disclosure Act.                           | t to the Federal Automobile<br>Gasoline, License, and Title Fees,                                      |                                                                                                                           | To minimize exposure, avoid breathing exhaust, do not id<br>vehicle in a well-ventilated area and wear gloves or wash<br>For more information go to www.P65Warnings.ca.gov/pa |