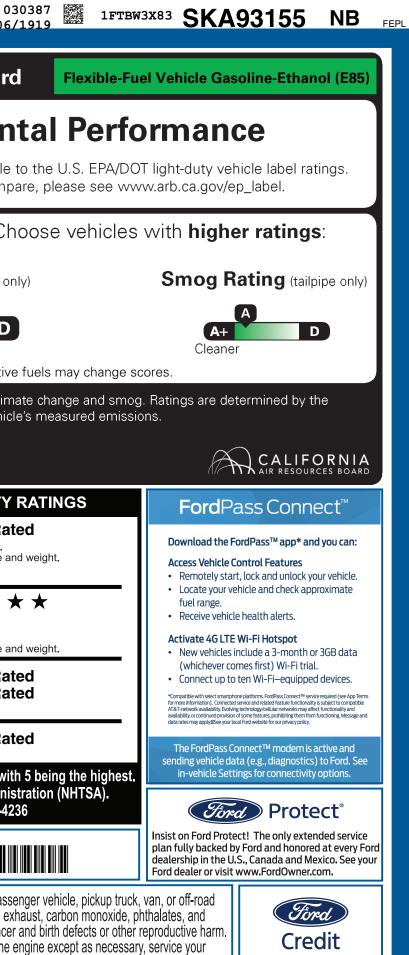

| FD KAN-003801 AL                                                                                                                                                                                                                                                                                                                                        | 9-NORMAL,NB,203801,SF182 <b>13982</b> 12025062                                                                                                                                                                                                                                                                        | <b>ULC U W</b><br>CERTCERTCERT TRD RAMPBUMPCAM                                                                                                                                                                                                                                                                                                                                                                                                                                                                                                                                                                                                                                                                                                                                                                                                                                                                                                                                                                                                                                                                                                                                                                                                                                                                                                                                                                                                                                                                                                                                                                                                                                                                                                                                                                                                                                                                                                                                                                                                                                                  | 030387<br>PBOOKEXFLROTABATT 606/1919 IFTBW3X83 SKA                                                                                                                                                                                                                                                                                                                                                                                                                                                                                                                                                                                                                                                                                                                                                                                                                                                                                                                                                                                                                                                                                                                                                                                                                                                                                                                                                                                                                                                                                                                                                                                                                                                                                                                                                                                                                                                                                                                                                                                                             |
|---------------------------------------------------------------------------------------------------------------------------------------------------------------------------------------------------------------------------------------------------------------------------------------------------------------------------------------------------------|-----------------------------------------------------------------------------------------------------------------------------------------------------------------------------------------------------------------------------------------------------------------------------------------------------------------------|-------------------------------------------------------------------------------------------------------------------------------------------------------------------------------------------------------------------------------------------------------------------------------------------------------------------------------------------------------------------------------------------------------------------------------------------------------------------------------------------------------------------------------------------------------------------------------------------------------------------------------------------------------------------------------------------------------------------------------------------------------------------------------------------------------------------------------------------------------------------------------------------------------------------------------------------------------------------------------------------------------------------------------------------------------------------------------------------------------------------------------------------------------------------------------------------------------------------------------------------------------------------------------------------------------------------------------------------------------------------------------------------------------------------------------------------------------------------------------------------------------------------------------------------------------------------------------------------------------------------------------------------------------------------------------------------------------------------------------------------------------------------------------------------------------------------------------------------------------------------------------------------------------------------------------------------------------------------------------------------------------------------------------------------------------------------------------------------------|----------------------------------------------------------------------------------------------------------------------------------------------------------------------------------------------------------------------------------------------------------------------------------------------------------------------------------------------------------------------------------------------------------------------------------------------------------------------------------------------------------------------------------------------------------------------------------------------------------------------------------------------------------------------------------------------------------------------------------------------------------------------------------------------------------------------------------------------------------------------------------------------------------------------------------------------------------------------------------------------------------------------------------------------------------------------------------------------------------------------------------------------------------------------------------------------------------------------------------------------------------------------------------------------------------------------------------------------------------------------------------------------------------------------------------------------------------------------------------------------------------------------------------------------------------------------------------------------------------------------------------------------------------------------------------------------------------------------------------------------------------------------------------------------------------------------------------------------------------------------------------------------------------------------------------------------------------------------------------------------------------------------------------------------------------------|
| Ford                                                                                                                                                                                                                                                                                                                                                    | 148" WHEELBASE<br>3.5L PFDI V6 (GAS) INT                                                                                                                                                                                                                                                                              | SK A93155<br>TERIOR<br>OXFORD WHITE<br>FERIOR                                                                                                                                                                                                                                                                                                                                                                                                                                                                                                                                                                                                                                                                                                                                                                                                                                                                                                                                                                                                                                                                                                                                                                                                                                                                                                                                                                                                                                                                                                                                                                                                                                                                                                                                                                                                                                                                                                                                                                                                                                                   | California Air Resources Board Flexible-Fuel Vehicle Ga<br>Environmental Performan                                                                                                                                                                                                                                                                                                                                                                                                                                                                                                                                                                                                                                                                                                                                                                                                                                                                                                                                                                                                                                                                                                                                                                                                                                                                                                                                                                                                                                                                                                                                                                                                                                                                                                                                                                                                                                                                                                                                                                             |
| ford.com<br>STANDARD EQUIPMENT INCLUDED<br>EXTERIOR<br>• AUXILIARY FUEL PORT<br>• BODY SIDE MOLDINGS - BLACK<br>• BUMPERS - CARBON BLACK<br>• FULL SIZE SPARE TIRE/WHEEL<br>• HEADLAMP COURTESY DELAY<br>• WIPERS - RAIN-SENSING                                                                                                                        |                                                                                                                                                                                                                                                                                                                       | ASST STEER • ADVANCETRAC™ WITH RSC®   HON WARNING • AIRBAGS ⊠ FRONT, SIDE AND   STEM • BRAKES - 4WHEEL DISC W/ABS   BRAKING • SCURILOCK® ANTI-THEFT SYS   SSIST W/AEB • SOS POST-CRASH ALERT SYS™   ASSIST • TIRE PRESSURE MONIT SYS   WARRANTY • WARRANTY                                                                                                                                                                                                                                                                                                                                                                                                                                                                                                                                                                                                                                                                                                                                                                                                                                                                                                                                                                                                                                                                                                                                                                                                                                                                                                                                                                                                                                                                                                                                                                                                                                                                                                                                                                                                                                      | These ratings are not directly comparable to the U.S. EPA/DOT light-duty ver<br>For information on how to compare, please see www.arb.ca.gov/<br>Protect the environment. Choose vehicles with high<br>Greenhouse Gas Rating (tailpipe only)<br>C<br>A+<br>Cleaner<br>Using alternative fuels may change scores.                                                                                                                                                                                                                                                                                                                                                                                                                                                                                                                                                                                                                                                                                                                                                                                                                                                                                                                                                                                                                                                                                                                                                                                                                                                                                                                                                                                                                                                                                                                                                                                                                                                                                                                                               |
| INCLUDED ON THIS VEHICLE<br>OPTIONAL EQUIPMENT/OTHER<br>PREFERRED EQUIPMENT PKG.101A<br>4.10 LIMITED SLIP AXLE<br>RAR COMPARTMENT LIGHTING<br>FRONT LICENSE PLATE BRACKET<br>9500# GVWR PACKAGE<br>50 STATE EMISSIONS<br>REVERSE SENSING SYSTEM<br>2 ADDITIONAL KEYS<br>LOAD AREA PROTECTION PKG<br>.VINYL F/R FLOOR COVERING<br>E-85 FLEX FUEL CAPABLE | (MSRP)<br>NO CHARGE<br>NO CHARGE<br>NO CHARGE<br>295.00<br>75.00<br>S75.00<br>NO CHARGE                                                                                                                                                                                                                               | Minimum and any state in the state in t | Vehicle emissions are a primary contributor to climate change and smog. Ratings are de California Air Resources Board based on this vehicle's measured emissions.   Image: Control of Control |
|                                                                                                                                                                                                                                                                                                                                                         | RAMP ONE CS15   CS15 CONVOY   RAMP TWO CONVOY   ITEM #: 21-101X O/T 2   This label is affixed pursuant to the Federal Automobile Information Disclosure Act. Gasoline, License, and Title Fees, State and Local taxes are not included. Dealer installed options or accessories are not included unless listed above. | TOTAL MSRP \$57,315.00   Scan The QR Code to get more details about this vehicle Image: Compare the second                                                              | Obtice: Nationaring may frame outery forministration (NTTOR):   www.safercar.gov or 1-888-327-4236   IFTBW3X83SKA93155   Image: State of California to cause cancer and birth defects or other reproductive harm. To minimize exposure, avoid breathing exhaust, do not idle the engine except as necessary, service your vehicle in a well-ventilated area and wear gloves or wash your hands frequently when servicing your vehicle. For more information go to www.P65Warnings.ca.gov/passenger-vehicle.                                                                                                                                                                                                                                                                                                                                                                                                                                                                                                                                                                                                                                                                                                                                                                                                                                                                                                                                                                                                                                                                                                                                                                                                                                                                                                                                                                                                                                                                                                                                                    |