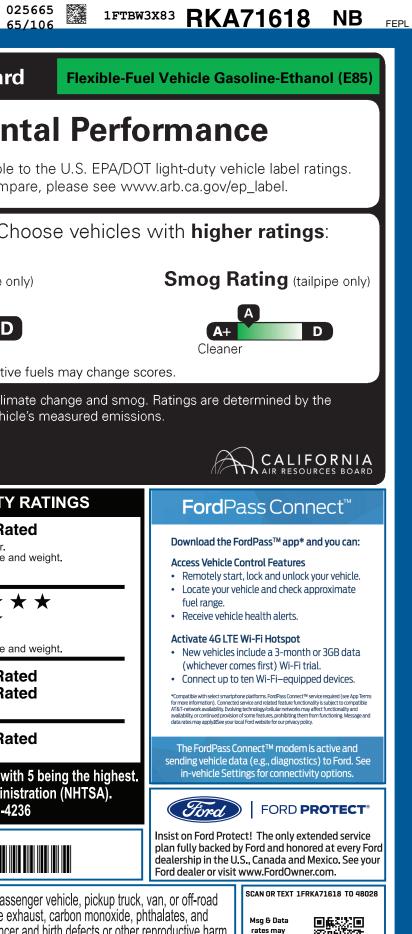

|                                                                                                                                                                                                                                                                                                                                                                                                                                                                                                                                                                                                                        | CLE DESCRIPTION<br>TRANSIT                                                                                                                                          |                                                                                                                                                                 | RK <b>A7</b>                                                                                                      | 1618                                                               | California Air Re                                                                                                                                                                                                                | sources Boa                                                                                                                                                                                                                                                                                                                                                                                                                                                                                                                                                                                                                                                                                                                                                                                                                                                                                                                                                                                                                                                                                                                                                                                                                                                                                                                                                                                                                                                                                                                                                                                                                                                                                                                                                                                                                                                                                                                                                                                                                                                                                                                    |
|------------------------------------------------------------------------------------------------------------------------------------------------------------------------------------------------------------------------------------------------------------------------------------------------------------------------------------------------------------------------------------------------------------------------------------------------------------------------------------------------------------------------------------------------------------------------------------------------------------------------|---------------------------------------------------------------------------------------------------------------------------------------------------------------------|-----------------------------------------------------------------------------------------------------------------------------------------------------------------|-------------------------------------------------------------------------------------------------------------------|--------------------------------------------------------------------|----------------------------------------------------------------------------------------------------------------------------------------------------------------------------------------------------------------------------------|--------------------------------------------------------------------------------------------------------------------------------------------------------------------------------------------------------------------------------------------------------------------------------------------------------------------------------------------------------------------------------------------------------------------------------------------------------------------------------------------------------------------------------------------------------------------------------------------------------------------------------------------------------------------------------------------------------------------------------------------------------------------------------------------------------------------------------------------------------------------------------------------------------------------------------------------------------------------------------------------------------------------------------------------------------------------------------------------------------------------------------------------------------------------------------------------------------------------------------------------------------------------------------------------------------------------------------------------------------------------------------------------------------------------------------------------------------------------------------------------------------------------------------------------------------------------------------------------------------------------------------------------------------------------------------------------------------------------------------------------------------------------------------------------------------------------------------------------------------------------------------------------------------------------------------------------------------------------------------------------------------------------------------------------------------------------------------------------------------------------------------|
| ford.com                                                                                                                                                                                                                                                                                                                                                                                                                                                                                                                                                                                                               | 148" WHEELBASE                                                                                                                                                      |                                                                                                                                                                 | XTERIOR<br>OXFORD WHITE<br>ITERIOR<br>DARK PALAZZO GRAY VINYL                                                     |                                                                    | Environme                                                                                                                                                                                                                        |                                                                                                                                                                                                                                                                                                                                                                                                                                                                                                                                                                                                                                                                                                                                                                                                                                                                                                                                                                                                                                                                                                                                                                                                                                                                                                                                                                                                                                                                                                                                                                                                                                                                                                                                                                                                                                                                                                                                                                                                                                                                                                                                |
| STANDARD EQUIPMENT INCLUDED A                                                                                                                                                                                                                                                                                                                                                                                                                                                                                                                                                                                          | T NO EXTRA CHARGE                                                                                                                                                   |                                                                                                                                                                 |                                                                                                                   |                                                                    | These ratings are not<br>For informa                                                                                                                                                                                             | t directly comparates the transformer to construct the termination on how to construct the termination on how to construct the termination on how to construct the termination of term |
| EXTERIOR<br>• AUXILIARY FUEL PORT<br>• BODY SIDE MOLDINGS - BLACK<br>• BUMPERS - CARBON BLACK<br>• FULL SIZE SPARE TIRE/WHEEL<br>• HEADLAMP COURTESY DELAY<br>• WIPERS - RAIN-SENSING                                                                                                                                                                                                                                                                                                                                                                                                                                  | INTERIOR<br>• AIR CONDITIONING<br>• ASSIST HANDLES - A-PILLAR<br>• CENTER CONSOLE<br>• INTERIOR LIGHTING - LED<br>• LOCKING GLOVE BOX<br>• POWERPOINT - 12V (FRONT) | FUNCTIONAL<br>• AUTO HIGH-BEAM HEAD<br>• ELECTRONIC PWR ASST<br>• FORWARD COLLISION W<br>• HILL START ASSIST<br>• LANE-KEEPING SYSTEM<br>• POST-COLLISION BRAKI | STEER<br>ARNING<br>ARNING<br>ARNING<br>AIRBAGS⊠ FROM<br>SAFETY CANOPY<br>• BRAKES - 4WHE                          | BELTS<br>M WITH RSC®<br>IT, SIDE AND<br>(® SYSTEM<br>EL DISC W/ABS | Protect the e                                                                                                                                                                                                                    | environment.                                                                                                                                                                                                                                                                                                                                                                                                                                                                                                                                                                                                                                                                                                                                                                                                                                                                                                                                                                                                                                                                                                                                                                                                                                                                                                                                                                                                                                                                                                                                                                                                                                                                                                                                                                                                                                                                                                                                                                                                                                                                                                                   |
|                                                                                                                                                                                                                                                                                                                                                                                                                                                                                                                                                                                                                        | • STEERING - TILT/TELESCOPIC<br>• TACHOMETER                                                                                                                        | PRE-COLLISION ASSIST REAR VIEW CAMERA W/ TRAILER HITCH ASSIS SELECTABLE DRIVE MOD SIDE-WIND STABILIZATIO                                                        | W/AEB • SOS POST-CRAS<br>• TIRE PRESSURE<br>ST<br>DES <u>WARRANTY</u><br>• 3YR/36,000 BUM<br>• 5YR/60,000 POW     | SH ALERT SYS™<br>MONIT SYS<br>PER / BUMPER<br>ERTRAIN              | A+<br>Cleaner                                                                                                                                                                                                                    | C                                                                                                                                                                                                                                                                                                                                                                                                                                                                                                                                                                                                                                                                                                                                                                                                                                                                                                                                                                                                                                                                                                                                                                                                                                                                                                                                                                                                                                                                                                                                                                                                                                                                                                                                                                                                                                                                                                                                                                                                                                                                                                                              |
| INCLUDED ON THIS VEHICLE                                                                                                                                                                                                                                                                                                                                                                                                                                                                                                                                                                                               | (MSRP)                                                                                                                                                              |                                                                                                                                                                 | • 5YR/60,000 ROA                                                                                                  | (MSRP)                                                             | Vehicle emissions are a prin<br>California Air Resources Boa                                                                                                                                                                     |                                                                                                                                                                                                                                                                                                                                                                                                                                                                                                                                                                                                                                                                                                                                                                                                                                                                                                                                                                                                                                                                                                                                                                                                                                                                                                                                                                                                                                                                                                                                                                                                                                                                                                                                                                                                                                                                                                                                                                                                                                                                                                                                |
| PREFERRED EQUIPMENT PKG.101A<br>4.10 LIMITED SLIP AXLE<br>FRONT LICENSE PLATE BRACKET<br>9500# GVWR PACKAGE<br>SHIP-THRU KNAPHEIDE<br>50 STATE EMISSIONS<br>BACK UP ALARM<br>SHORT-ARM PWR HEAT MIRRORS<br>RADIO - SYNC3, 4" SCN<br>D-PILLAR ASSIST HANDLES<br>FRONT OVERHEAD SHELF<br>UPFITTER PACKAGE<br>.MODIFIED VEHICLE WIRING SYS<br>.DUAL BATTERIES (70 AMP-HR)<br>.LARGE CENTER CONSOLE<br>.AUXILIARY FUSE PANEL<br>EXTND LENGTH RUNNING BOARDS<br>ORANGE SAFETY BELTS<br>ILLUMINATED SUN VISORS<br>POWER OUTLET (110V/400W)<br>6 SPEAKERS (4 FRONT/2 REAR)<br>DAYTIME RUNNING LAMPS<br>E-85 FLEX FUEL CAPABLE | NO CHARGE<br>NO CHARGE<br>NO CHARGE<br>NO CHARGE<br>NO CHARGE<br>150.00<br>160.00<br>280.00<br>60.00<br>75.00<br>610.00                                             |                                                                                                                                                                 | ASE PRICE<br>DTAL OPTIONS/OTHER<br>DTAL VEHICLE & OPTIONS/OTHER<br>ESTINATION & DELIVERY                          | \$53,655.00<br>2,395.00<br>56,050.00<br>2,095.00                   | GOVERNMENT<br>Overall Vehicle Scor<br>Based on the combined ratings of<br>Should ONLY be compared to ot<br>Frontal Driver<br>Crash Driver                                                                                        | of frontal, side and rollove<br>her vehicles of similar siz                                                                                                                                                                                                                                                                                                                                                                                                                                                                                                                                                                                                                                                                                                                                                                                                                                                                                                                                                                                                                                                                                                                                                                                                                                                                                                                                                                                                                                                                                                                                                                                                                                                                                                                                                                                                                                                                                                                                                                                                                                                                    |
|                                                                                                                                                                                                                                                                                                                                                                                                                                                                                                                                                                                                                        | 655.00<br>45.00<br>75.00<br>215.00<br>25.00<br>45.00<br>NO CHARGE                                                                                                   |                                                                                                                                                                 |                                                                                                                   |                                                                    | Based on the risk of injury in a from<br>Should ONLY be compared to other<br>Side Front so<br>Crash Rear so<br>Based on the risk of injury in a si<br>Rollover                                                                   | ontal impact.<br>her vehicles of similar siz<br>seat Not I<br>seat Not I<br>ide impact.                                                                                                                                                                                                                                                                                                                                                                                                                                                                                                                                                                                                                                                                                                                                                                                                                                                                                                                                                                                                                                                                                                                                                                                                                                                                                                                                                                                                                                                                                                                                                                                                                                                                                                                                                                                                                                                                                                                                                                                                                                        |
|                                                                                                                                                                                                                                                                                                                                                                                                                                                                                                                                                                                                                        |                                                                                                                                                                     |                                                                                                                                                                 |                                                                                                                   |                                                                    | Based on the risk of rollover in a<br>Star ratings range from 1 to S<br>Source: National Highwa                                                                                                                                  | 5 stars ( $\star \star \star \star \star$ ),                                                                                                                                                                                                                                                                                                                                                                                                                                                                                                                                                                                                                                                                                                                                                                                                                                                                                                                                                                                                                                                                                                                                                                                                                                                                                                                                                                                                                                                                                                                                                                                                                                                                                                                                                                                                                                                                                                                                                                                                                                                                                   |
|                                                                                                                                                                                                                                                                                                                                                                                                                                                                                                                                                                                                                        | CJ15                                                                                                                                                                | 1                                                                                                                                                               | OTAL MSRP \$5                                                                                                     | 8,145.00                                                           |                                                                                                                                                                                                                                  | TBW3X83RKA71618                                                                                                                                                                                                                                                                                                                                                                                                                                                                                                                                                                                                                                                                                                                                                                                                                                                                                                                                                                                                                                                                                                                                                                                                                                                                                                                                                                                                                                                                                                                                                                                                                                                                                                                                                                                                                                                                                                                                                                                                                                                                                                                |
|                                                                                                                                                                                                                                                                                                                                                                                                                                                                                                                                                                                                                        | RAMP TWO<br>CR15                                                                                                                                                    | CONVOY (41-M064 O/T LM FO                                                                                                                                       | Whether you decide to<br>vehicle, you'll find the c<br>rd Credit for you. See your dealer<br>www.ford.com/finance | hoices that are right<br>for details or visit                      | WARNING: Operating, serv<br>vehicle can expose you to c                                                                                                                                                                          | chemicals including engin                                                                                                                                                                                                                                                                                                                                                                                                                                                                                                                                                                                                                                                                                                                                                                                                                                                                                                                                                                                                                                                                                                                                                                                                                                                                                                                                                                                                                                                                                                                                                                                                                                                                                                                                                                                                                                                                                                                                                                                                                                                                                                      |
|                                                                                                                                                                                                                                                                                                                                                                                                                                                                                                                                                                                                                        | This label is affixed pursuant to<br>Information Disclosure Act. Gas<br>State and Local taxes are not inc                                                           | This label is affixed pursuant to the Federal Automobile                                                                                                        |                                                                                                                   | DER                                                                | Lead, which are known to the State of California to cau<br>To minimize exposure, avoid breathing exhaust, do no<br>vehicle in a well-ventilated area and wear gloves or wa<br>For more information go to www.P65Warnings.ca.gov/ |                                                                                                                                                                                                                                                                                                                                                                                                                                                                                                                                                                                                                                                                                                                                                                                                                                                                                                                                                                                                                                                                                                                                                                                                                                                                                                                                                                                                                                                                                                                                                                                                                                                                                                                                                                                                                                                                                                                                                                                                                                                                                                                                |