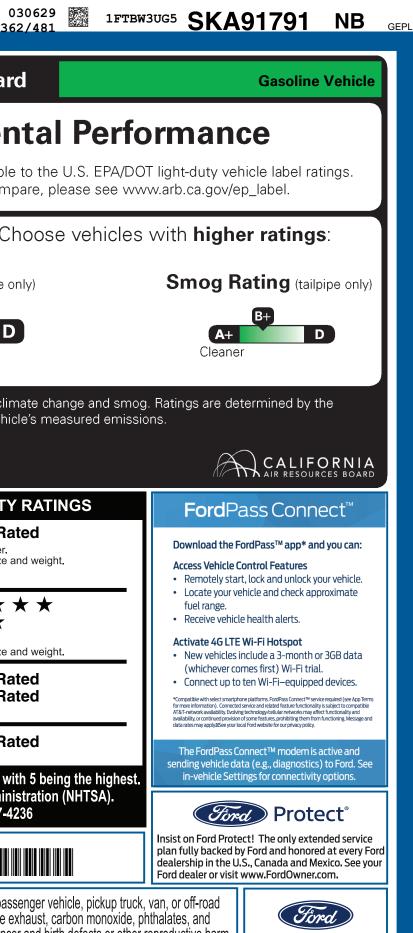

| KAN-000783 <sub>NY</sub>                                            | 44A     115     6B     2     X       LABL     ADJ     COV     PRCS   | B10 RAMP BUMP                                                       | 3UG5SKA91791 TRA                   | NSIT                                                  | MAIL                                                  | 0<br>36                                                                                                       |
|---------------------------------------------------------------------|----------------------------------------------------------------------|---------------------------------------------------------------------|------------------------------------|-------------------------------------------------------|-------------------------------------------------------|---------------------------------------------------------------------------------------------------------------|
| VEH                                                                 |                                                                      |                                                                     | <sup>ѕк</sup> А91                  | 791                                                   |                                                       | D                                                                                                             |
| The                                                                 | TRANSIT                                                              |                                                                     |                                    |                                                       | California All                                        | r Resources Boar                                                                                              |
| Time                                                                | 2025 350 HR CARGO AWD<br>148" WHEELBASE                              | EXTERIOR<br>OXFORE                                                  | O WHITE                            |                                                       | I -                                                   | ·                                                                                                             |
| ford.com                                                            | 3.5L ECOBOOST V6 (GAS)<br>10-SPEED TRANSMISSION                      | INTERIOR<br>DARK P                                                  | ALAZZO GRAY CLOTH                  |                                                       | "                                                     | nvironmen                                                                                                     |
| STANDARD EQUIPMENT INCLUDED /                                       | AT NO EXTRA CHARGE                                                   |                                                                     |                                    |                                                       |                                                       | re not directly comparable<br>formation on how to comp                                                        |
|                                                                     |                                                                      |                                                                     |                                    | <b>T</b> 0                                            |                                                       |                                                                                                               |
| AUXILIARY FUEL PORT BODY SIDE MOLDINGS - BLACK DUMPERS CARRON BLACK | AIR CONDITIONING ASSIST HANDLES - A-PILLAR INTERIOR LIGUTING - LED   | AUTO HIGH-BEAM HEADLAN ELECTRONIC PWR ASST STE FORWARD COLUSION WAR | EER • ADVANCETRAC™ W               | TH RSC®                                               | Protect t                                             | he environment. Ch                                                                                            |
| BUMPERS - CARBON BLACK FULL SIZE SPARE TIRE/WHEEL                   | INTERIOR LIGHTING - LED LOCKING GLOVE BOX DOWEDDONT - 100/(EDONT)    | FORWARD COLLISION WARP HILL START ASSIST                            | SAFETY CANOPY® S                   | YSTEM                                                 |                                                       |                                                                                                               |
| HEADLAMP COURTESY DELAY WIPERS - RAIN-SENSING                       | POWERPOINT - 12V (FRONT) STEERING - TILT/TELESCOPIC                  | LANE-KEEPING SYSTEM POST-COLLISION BRAKING                          | BRAKES - 4WHEEL D SECURILOCK® ANTI | -THEFT SYS                                            | Greenhouse                                            | Gas Rating (tailpipe o                                                                                        |
|                                                                     | TACHOMETER                                                           | PRE-COLLISION ASSIST W/A REAR VIEW CAMERA                           |                                    | • SOS POST-CRASH ALERT SYS™ • TIRE PRESSURE MONIT SYS |                                                       | C-                                                                                                            |
|                                                                     |                                                                      | W/ TRAILER HITCH ASSIST<br>• SELECTABLE DRIVE MODES                 |                                    |                                                       | A+                                                    | D                                                                                                             |
|                                                                     |                                                                      | SIDE-WIND STABILIZATION SUSPENSION - HEAVY DUTY FRONT AXI F         |                                    | RAIN                                                  | Cleaner                                               |                                                                                                               |
|                                                                     |                                                                      | FRONT AXLE                                                          | • 5YR/60,000 ROADSIE               | 7E AJJIJI                                             |                                                       |                                                                                                               |
| INCLUDED ON THIS VEHICLE                                            | (MSRP)                                                               | (MSRP)                                                              |                                    | (MSRP)                                                |                                                       | e a primary contributor to clin<br>ces Board based on this vehic                                              |
| OPTIONAL EQUIPMENT/OTHER                                            |                                                                      |                                                                     | E INFORMATION                      |                                                       |                                                       |                                                                                                               |
| PREFERRED EQUIPMENT PKG.101A                                        | 0.700.00                                                             |                                                                     | PRICE<br>L OPTIONS/OTHER           | \$58,100.00<br>10,795.00                              |                                                       |                                                                                                               |
| 3.5L ECOBOOST V6 (GAS)<br>3.73 LIMITED SLIP AXLE                    | 2,700.00<br>NO CHARGE                                                |                                                                     | L VEHICLE & OPTIONS/OTHER          | 68,895.00                                             |                                                       |                                                                                                               |
| REAR COMPARTMENT LIGHTING<br>FRONT LICENSE PLATE BRACKET            | 75.00<br>NO CHARGE                                                   |                                                                     | INATION & DELIVERY                 |                                                       |                                                       |                                                                                                               |
| EXTERIOR UPGRADE PKG - SRW<br>.FRONT FOG LAMPS                      | 440.00                                                               |                                                                     |                                    |                                                       | <b>Overall Vehicle</b>                                |                                                                                                               |
| .WIPER ACTIVATED HEADLAMPS<br>9500# GVWR PACKAGE                    | NO CHARGE                                                            |                                                                     |                                    |                                                       | Based on the combined<br>Should ONLY be compare       | ratings of frontal, side and rollover.<br>red to other vehicles of similar size a                             |
| 2WAY DRV/PASS PALAZZO CLOTH<br>B-PILLAR ASSIST HANDLE               | 115.00<br>25.00                                                      |                                                                     |                                    |                                                       |                                                       |                                                                                                               |
| 50 STATE EMISSIONS<br>REVERSE SENSING SYSTEM                        | NO CHARGE<br>NO CHARGE                                               |                                                                     |                                    |                                                       | <b>Frontal</b>                                        | Driver \star 🛧                                                                                                |
| HD TRAILER TOW PACKAGE                                              | 485.00                                                               |                                                                     |                                    |                                                       |                                                       | Passenger 🗡 🛣                                                                                                 |
| MODIFIED VEHICLE WIRING SYS<br>SHORT-ARM PWR HEAT MIRRORS           | NO CHARGE<br>160.00                                                  |                                                                     |                                    |                                                       | Based on the risk of injur<br>Should ONLY be compared | ry in a frontal impact.<br>red to other vehicles of similar size a                                            |
| ELEC AIR TEMP CONTROL<br>SYNC 4 AM/FM BLUETOOTH                     | NO CHARGE<br>930.00                                                  |                                                                     |                                    |                                                       |                                                       |                                                                                                               |
| HD CARGO FLOOR COVERING<br>360-DEGREE CAMERA                        | 1,200.00<br>1,000.00                                                 |                                                                     |                                    |                                                       |                                                       | ront seat Not Ra<br>Rear seat Not Ra                                                                          |
| DUAL ALTERNATORS (250 AMP)<br>DUAL BATTERIES (70 AMP-HR)            | 1,025.00<br>NO CHARGE                                                |                                                                     |                                    |                                                       | Based on the risk of injur                            |                                                                                                               |
| SPARKLE SILVER WHEEL<br>EXTENDED FUEL TANK (31 GAL)                 | 1,050.00<br>285.00                                                   |                                                                     |                                    |                                                       | Rollover                                              | Not Ra                                                                                                        |
| D-PILLAR ASSIST HANDLES                                             | 60.00                                                                |                                                                     |                                    |                                                       |                                                       | over in a single-vehicle crash.                                                                               |
| FRONT OVERHEAD SHELF<br>HEAVY-DUTY SCUFF PLATE KIT                  | 75.00<br>NO CHARGE                                                   |                                                                     |                                    |                                                       | Star ratings range from                               | m 1 to 5 stars ( $\star \star \star \star$ ), wi                                                              |
| AUXILIARY FUSE PANEL<br>VIRTUAL REARVIEW MIRROR                     | NO CHARGE<br>595.00                                                  |                                                                     |                                    |                                                       | Source: National                                      | Highway Traffic Safety Admini                                                                                 |
| POWER OUTLET (110V/400W)                                            | NO CHARGE                                                            |                                                                     |                                    |                                                       | WW                                                    | /w.safercar.gov or 1-888-327-42                                                                               |
|                                                                     | RAMP ONE                                                             | ТО                                                                  | TAL MSRP \$70,9                    | 990.00                                                |                                                       | 1FTBW3UG5SKA91791                                                                                             |
|                                                                     | CV43                                                                 |                                                                     |                                    |                                                       |                                                       |                                                                                                               |
|                                                                     | RAMP TWO                                                             |                                                                     | an The QR Code to                  |                                                       | WARNING: Operation                                    | ing, servicing and maintaining a pass                                                                         |
|                                                                     |                                                                      | 44-2000 O/T 2 this                                                  | more details about<br>s vehicle    |                                                       | lead, which are known to t                            | you to chemicals including engine e<br>he State of California to cause cance                                  |
|                                                                     | This label is affixed pursuant to<br>Information Disclosure Act. Gas |                                                                     | es,                                |                                                       | To minimize exposure, avo                             | oid breathing exhaust, do not idle the<br>area and wear gloves or wash your<br>www.P65Warnings.ca.gov/passeng |
|                                                                     | State and Local taxes are not incorptions or accessories are not in  | luded. Dealer installed B93                                         | 32 R 6B 2X 535 000783 07 0         | 7 25                                                  | For more information go to                            | www.P65Warnings.ca.gov/passeng                                                                                |
|                                                                     |                                                                      | חטומפים מחפשם חשופים חשופים                                         |                                    |                                                       | L                                                     |                                                                                                               |