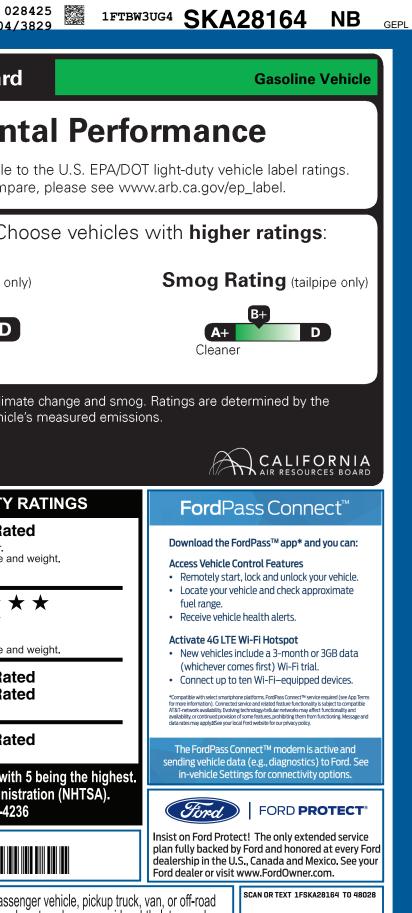

|                                                                                                                                                                                                                                                                                                                                                                                                                                  | CLE DESCRIPTION                                                                                                                                                                                                               |                                                                                                                                                                                                                                                                                            | sк Д                                                                                                                                                                                                                                                                                                                                                                                                                                                                                                                                                                                                                                                                                                                                                                                                                                                                                                                                                                                                                                                                                                                                                                                                                                                                                                                                                                                                                                                                                                                                                                                                                                                                                                                                                                                                                                                                                                                                                                                                                                                                                                                                                                                                                                                                                                                                                                                                                                                                                                                                                                                                                                                                                                                                                                                                                                                                                                                                                                                                                                                                                                                                                                                | 28164                                                                                                                    | California A                                                                | ir Resource                                                                                      | es Board                                                                      |
|----------------------------------------------------------------------------------------------------------------------------------------------------------------------------------------------------------------------------------------------------------------------------------------------------------------------------------------------------------------------------------------------------------------------------------|-------------------------------------------------------------------------------------------------------------------------------------------------------------------------------------------------------------------------------|--------------------------------------------------------------------------------------------------------------------------------------------------------------------------------------------------------------------------------------------------------------------------------------------|-------------------------------------------------------------------------------------------------------------------------------------------------------------------------------------------------------------------------------------------------------------------------------------------------------------------------------------------------------------------------------------------------------------------------------------------------------------------------------------------------------------------------------------------------------------------------------------------------------------------------------------------------------------------------------------------------------------------------------------------------------------------------------------------------------------------------------------------------------------------------------------------------------------------------------------------------------------------------------------------------------------------------------------------------------------------------------------------------------------------------------------------------------------------------------------------------------------------------------------------------------------------------------------------------------------------------------------------------------------------------------------------------------------------------------------------------------------------------------------------------------------------------------------------------------------------------------------------------------------------------------------------------------------------------------------------------------------------------------------------------------------------------------------------------------------------------------------------------------------------------------------------------------------------------------------------------------------------------------------------------------------------------------------------------------------------------------------------------------------------------------------------------------------------------------------------------------------------------------------------------------------------------------------------------------------------------------------------------------------------------------------------------------------------------------------------------------------------------------------------------------------------------------------------------------------------------------------------------------------------------------------------------------------------------------------------------------------------------------------------------------------------------------------------------------------------------------------------------------------------------------------------------------------------------------------------------------------------------------------------------------------------------------------------------------------------------------------------------------------------------------------------------------------------------------------|--------------------------------------------------------------------------------------------------------------------------|-----------------------------------------------------------------------------|--------------------------------------------------------------------------------------------------|-------------------------------------------------------------------------------|
| Ford.com                                                                                                                                                                                                                                                                                                                                                                                                                         | 2025 350 HR CARGO AWD EX<br>148" WHEELBASE<br>3.5L ECOBOOST V6 (GAS) INT                                                                                                                                                      |                                                                                                                                                                                                                                                                                            | TERIOR<br>OXFORD WHITE<br>FERIOR<br>DARK PALAZZO GRAY CLOTH                                                                                                                                                                                                                                                                                                                                                                                                                                                                                                                                                                                                                                                                                                                                                                                                                                                                                                                                                                                                                                                                                                                                                                                                                                                                                                                                                                                                                                                                                                                                                                                                                                                                                                                                                                                                                                                                                                                                                                                                                                                                                                                                                                                                                                                                                                                                                                                                                                                                                                                                                                                                                                                                                                                                                                                                                                                                                                                                                                                                                                                                                                                         |                                                                                                                          | California Air Resources Board<br>Environment                               |                                                                                                  |                                                                               |
| STANDARD EQUIPMENT INCLUDED A<br>EXTERIOR<br>• AUXILIARY FUEL PORT                                                                                                                                                                                                                                                                                                                                                               | T NO EXTRA CHARGE<br>INTERIOR<br>• AIR CONDITIONING                                                                                                                                                                           | FUNCTIONAL<br>• AUTO HIGH-BEAM HE                                                                                                                                                                                                                                                          | SAFETY/SECU<br>ADLAMPS • 3 POINT SAFE                                                                                                                                                                                                                                                                                                                                                                                                                                                                                                                                                                                                                                                                                                                                                                                                                                                                                                                                                                                                                                                                                                                                                                                                                                                                                                                                                                                                                                                                                                                                                                                                                                                                                                                                                                                                                                                                                                                                                                                                                                                                                                                                                                                                                                                                                                                                                                                                                                                                                                                                                                                                                                                                                                                                                                                                                                                                                                                                                                                                                                                                                                                                               |                                                                                                                          | Ŭ                                                                           | are not directly of information on he                                                            |                                                                               |
| • BODY SIDE MOLDINGS - BLACK<br>• BUMPERS - CARBON BLACK<br>• FULL SIZE SPARE TIRE/WHEEL<br>• HEADLAMP COURTESY DELAY<br>• WIPERS - RAIN-SENSING                                                                                                                                                                                                                                                                                 | <ul> <li>AIR CONDITIONING</li> <li>ASSIST HANDLES - A-PILLAR</li> <li>INTERIOR LIGHTING - LED</li> <li>LOCKING GLOVE BOX</li> <li>POWERPOINT - 12V (FRONT)</li> <li>STEERING - TILT/TELESCOPIC</li> <li>TACHOMETER</li> </ul> | ELECTRONIC PWR AS     ELECTRONIC PWR AS     FORWARD COLLISION     HILL START ASSIST     LANE-KEEPING SYSTI     POST-COLLISION BR/     PRE-COLLISION ASSI     REAR VIEW CAMERA     W/ TRAILER HITCH AS     SELECTABLE DRIVE M     SIDE-WIND STABILIZA     SUSPENSION - HEAVI     FRONT AXLE | SST STEER<br>N WARNING<br>EM<br>AKING<br>ST W/AEB<br>SSIST<br>MODES<br>Y DUTY<br>AKING<br>SST ST<br>MODES<br>Y DUTY<br>ATION<br>ATION<br>ATION<br>ATION<br>ATION<br>ATION<br>ATION<br>ATION<br>ATION<br>ATION<br>ATION<br>ATION<br>ATION<br>ATION<br>ATION<br>ATION<br>ATION<br>ATION<br>ATION<br>ATION<br>ATION<br>ATION<br>ATION<br>ATION<br>ATION<br>ATION<br>ATION<br>ATION<br>ATION<br>ATION<br>ATION<br>ATION<br>ATION<br>ATION<br>ATION<br>ATION<br>ATION<br>ATION<br>ATION<br>ATION<br>ATION<br>ATION<br>ATION<br>ATION<br>ATION<br>ATION<br>ATION<br>ATION<br>ATION<br>ATION<br>ATION<br>ATION<br>ATION<br>ATION<br>ATION<br>ATION<br>ATION<br>ATION<br>ATION<br>ATION<br>ATION<br>ATION<br>ATION<br>ATION<br>ATION<br>ATION<br>ATION<br>ATION<br>ATION<br>ATION<br>ATION<br>ATION<br>ATION<br>ATION<br>ATION<br>ATION<br>ATION<br>ATION<br>ATION<br>ATION<br>ATION<br>ATION<br>ATION<br>ATION<br>ATION<br>ATION<br>ATION<br>ATION<br>ATION<br>ATION<br>ATION<br>ATION<br>ATION<br>ATION<br>ATION<br>ATION<br>ATION<br>ATION<br>ATION<br>ATION<br>ATION<br>ATION<br>ATION<br>ATION<br>ATION<br>ATION<br>ATION<br>ATION<br>ATION<br>ATION<br>ATION<br>ATION<br>ATION<br>ATION<br>ATION<br>ATION<br>ATION<br>ATION<br>ATION<br>ATION<br>ATION<br>ATION<br>ATION<br>ATION<br>ATION<br>ATION<br>ATION<br>ATION<br>ATION<br>ATION<br>ATION<br>ATION<br>ATION<br>ATION<br>ATION<br>ATION<br>ATION<br>ATION<br>ATION<br>ATION<br>ATION<br>ATION<br>ATION<br>ATION<br>ATION<br>ATION<br>ATION<br>ATION<br>ATION<br>ATION<br>ATION<br>ATION<br>ATION<br>ATION<br>ATION<br>ATION<br>ATION<br>ATION<br>ATION<br>ATION<br>ATION<br>ATION<br>ATION<br>ATION<br>ATION<br>ATION<br>ATION<br>ATION<br>ATION<br>ATION<br>ATION<br>ATION<br>ATION<br>ATION<br>ATION<br>ATION<br>ATION<br>ATION<br>ATION<br>ATION<br>ATION<br>ATION<br>ATION<br>ATION<br>ATION<br>ATION<br>ATION<br>ATION<br>ATION<br>ATION<br>ATION<br>ATION<br>ATION<br>ATION<br>ATION<br>ATION<br>ATION<br>ATION<br>ATION<br>ATION<br>ATION<br>ATION<br>ATION<br>ATION<br>ATION<br>ATION<br>ATION<br>ATION<br>ATION<br>ATION<br>ATION<br>ATION<br>ATION<br>ATION<br>ATION<br>ATION<br>ATION<br>ATION<br>ATION<br>ATION<br>ATION<br>ATION<br>ATION<br>ATION<br>ATION<br>ATION<br>ATION<br>ATION<br>ATION<br>ATION<br>ATION<br>ATION<br>ATION<br>ATION<br>ATION<br>ATION<br>ATION<br>ATION<br>ATION<br>ATION<br>ATION<br>ATION<br>ATION<br>ATION<br>ATION<br>ATION<br>ATION<br>ATION<br>ATION<br>ATION<br>ATION<br>ATION<br>ATION<br>ATION<br>ATION<br>ATION<br>ATION<br>ATION<br>ATION<br>ATION<br>ATION<br>ATION<br>ATION<br>ATION<br>ATION<br>ATION<br>ATION<br>ATION<br>ATION<br>ATION<br>ATION<br>ATION<br>ATION<br>ATION<br>ATION<br>ATION<br>ATION<br>ATION<br>ATION<br>ATION<br>ATION<br>ATION<br>ATION<br>ATION<br>ATION<br>ATION<br>ATION<br>ATION<br>ATION<br>ATION<br>ATION<br>ATION<br>ATION<br>ATION<br>ATION<br>ATION<br>ATION<br>ATION<br>ATION<br>ATION<br>ATION<br>ATION<br>ATION<br>ATION<br>ATION<br>ATION<br>ATION<br>ATION<br>ATION<br>ATION<br>ATION<br>ATION<br>ATION<br>ATION<br>ATION<br>ATION<br>ATION<br>ATION<br>ATION<br>ATION<br>ATION<br>ATION<br>ATION<br>ATION<br>ATION<br>ATION<br>ATIONA | AC™ WITH RSC®<br>RONT, SIDE AND<br>DPY® SYSTEM<br>HEEL DISC W/ABS<br>® ANTI-THEFT SYS<br>RASH ALERT SYS™<br>RE MONIT SYS |                                                                             | t the environr<br>e Gas Rating                                                                   |                                                                               |
| INCLUDED ON THIS VEHICLE<br>OPTIONAL EQUIPMENT/OTHER<br>PREFERRED EQUIPMENT PKG.101A                                                                                                                                                                                                                                                                                                                                             | (MSRP)                                                                                                                                                                                                                        |                                                                                                                                                                                                                                                                                            | PRICE INFORMATION<br>BASE PRICE<br>TOTAL OPTIONS/OTHER                                                                                                                                                                                                                                                                                                                                                                                                                                                                                                                                                                                                                                                                                                                                                                                                                                                                                                                                                                                                                                                                                                                                                                                                                                                                                                                                                                                                                                                                                                                                                                                                                                                                                                                                                                                                                                                                                                                                                                                                                                                                                                                                                                                                                                                                                                                                                                                                                                                                                                                                                                                                                                                                                                                                                                                                                                                                                                                                                                                                                                                                                                                              | (MSRP)<br>\$58,100.00<br>6,350.00                                                                                        | Vehicle emissions a<br>California Air Resou                                 |                                                                                                  |                                                                               |
| 3.5L ECOBOOST V6 (GAS)<br>3.73 LIMITED SLIP AXLE<br>FRONT LICENSE PLATE BRACKET<br>9500# GVWR PACKAGE<br>50 STATE EMISSIONS<br>REVERSE SENSING SYSTEM<br>FRONT FOG LAMPS<br>ELEC AIR TEMP CONTROL<br>SYNC 4 AM/FM BLUETOOTH<br>360-DEGREE CAMERA<br>EXTENDED FUEL TANK (31 GAL)<br>INTERIOR UP PACKAGE - CARGO<br>.VINYL F/R FLOOR COVERING<br>.2WAY DRV/PASS PALAZZO CLOTH<br>.SHORT-ARM PWR MIRRORS<br>.ILLUMINATED SUN VISORS | 2,700.00<br>NO CHARGE<br>NO CHARGE<br>NO CHARGE<br>NO CHARGE<br>NO CHARGE<br>930.00<br>1,000.00                                                                                                                               |                                                                                                                                                                                                                                                                                            | TOTAL VEHICLE & OPTIONS/OTHER 64,450.00<br>DESTINATION & DELIVERY 2,095.00                                                                                                                                                                                                                                                                                                                                                                                                                                                                                                                                                                                                                                                                                                                                                                                                                                                                                                                                                                                                                                                                                                                                                                                                                                                                                                                                                                                                                                                                                                                                                                                                                                                                                                                                                                                                                                                                                                                                                                                                                                                                                                                                                                                                                                                                                                                                                                                                                                                                                                                                                                                                                                                                                                                                                                                                                                                                                                                                                                                                                                                                                                          |                                                                                                                          |                                                                             |                                                                                                  |                                                                               |
|                                                                                                                                                                                                                                                                                                                                                                                                                                  | 285.00<br>1,435.00                                                                                                                                                                                                            |                                                                                                                                                                                                                                                                                            |                                                                                                                                                                                                                                                                                                                                                                                                                                                                                                                                                                                                                                                                                                                                                                                                                                                                                                                                                                                                                                                                                                                                                                                                                                                                                                                                                                                                                                                                                                                                                                                                                                                                                                                                                                                                                                                                                                                                                                                                                                                                                                                                                                                                                                                                                                                                                                                                                                                                                                                                                                                                                                                                                                                                                                                                                                                                                                                                                                                                                                                                                                                                                                                     |                                                                                                                          | Frontal<br>Crash<br>Based on the risk of in<br>Should ONLY be comp          | Driver<br>Passenger<br>njury in a frontal impact.<br>pared to other vehicles of                  | $\begin{array}{c} & \bigstar & \bigstar \\ & \bigstar & \bigstar \end{array}$ |
|                                                                                                                                                                                                                                                                                                                                                                                                                                  |                                                                                                                                                                                                                               |                                                                                                                                                                                                                                                                                            |                                                                                                                                                                                                                                                                                                                                                                                                                                                                                                                                                                                                                                                                                                                                                                                                                                                                                                                                                                                                                                                                                                                                                                                                                                                                                                                                                                                                                                                                                                                                                                                                                                                                                                                                                                                                                                                                                                                                                                                                                                                                                                                                                                                                                                                                                                                                                                                                                                                                                                                                                                                                                                                                                                                                                                                                                                                                                                                                                                                                                                                                                                                                                                                     | Side<br>Crash<br>Based on the risk of in                                                                                 | Front seat<br>Rear seat<br>njury in a side impact.                          | Not Rate<br>Not Rate                                                                             |                                                                               |
|                                                                                                                                                                                                                                                                                                                                                                                                                                  |                                                                                                                                                                                                                               |                                                                                                                                                                                                                                                                                            |                                                                                                                                                                                                                                                                                                                                                                                                                                                                                                                                                                                                                                                                                                                                                                                                                                                                                                                                                                                                                                                                                                                                                                                                                                                                                                                                                                                                                                                                                                                                                                                                                                                                                                                                                                                                                                                                                                                                                                                                                                                                                                                                                                                                                                                                                                                                                                                                                                                                                                                                                                                                                                                                                                                                                                                                                                                                                                                                                                                                                                                                                                                                                                                     |                                                                                                                          | Star ratings range fr<br>Source: Nationa                                    | ollover in a single-vehicl<br>rom 1 to 5 stars (★<br>al Highway Traffic S<br>www.safercar.gov or | ★★★★), with<br>Safety Administ                                                |
|                                                                                                                                                                                                                                                                                                                                                                                                                                  | RAMP ONE<br>CM7W                                                                                                                                                                                                              |                                                                                                                                                                                                                                                                                            |                                                                                                                                                                                                                                                                                                                                                                                                                                                                                                                                                                                                                                                                                                                                                                                                                                                                                                                                                                                                                                                                                                                                                                                                                                                                                                                                                                                                                                                                                                                                                                                                                                                                                                                                                                                                                                                                                                                                                                                                                                                                                                                                                                                                                                                                                                                                                                                                                                                                                                                                                                                                                                                                                                                                                                                                                                                                                                                                                                                                                                                                                                                                                                                     | 66,545.00<br>to lease or finance your                                                                                    |                                                                             | 1FTBW3UG4                                                                                        | SKA28164                                                                      |
|                                                                                                                                                                                                                                                                                                                                                                                                                                  | RAMP TWO                                                                                                                                                                                                                      | 56-7562 O/T 5C                                                                                                                                                                                                                                                                             |                                                                                                                                                                                                                                                                                                                                                                                                                                                                                                                                                                                                                                                                                                                                                                                                                                                                                                                                                                                                                                                                                                                                                                                                                                                                                                                                                                                                                                                                                                                                                                                                                                                                                                                                                                                                                                                                                                                                                                                                                                                                                                                                                                                                                                                                                                                                                                                                                                                                                                                                                                                                                                                                                                                                                                                                                                                                                                                                                                                                                                                                                                                                                                                     | ne choices that are right<br>aler for details or visit                                                                   | lead, which are known to                                                    | to the State of California                                                                       | cluding engine exh<br>a to cause cancer a                                     |
|                                                                                                                                                                                                                                                                                                                                                                                                                                  | This label is affixed pursuant to<br>Information Disclosure Act. Ga<br>State and Local taxes are not in<br>options or accessories are not                                                                                     | soline, License, and Title Fees, cluded. Dealer installed                                                                                                                                                                                                                                  | <b>SPECIAL O</b><br>SB252 N RB 2X 525 0031                                                                                                                                                                                                                                                                                                                                                                                                                                                                                                                                                                                                                                                                                                                                                                                                                                                                                                                                                                                                                                                                                                                                                                                                                                                                                                                                                                                                                                                                                                                                                                                                                                                                                                                                                                                                                                                                                                                                                                                                                                                                                                                                                                                                                                                                                                                                                                                                                                                                                                                                                                                                                                                                                                                                                                                                                                                                                                                                                                                                                                                                                                                                          |                                                                                                                          | To minimize exposure, a vehicle in a well-ventilate For more information go | avoid breathing exhaust,<br>ted area and wear glove<br>o to www.P65Warnings.c                    | , do not idle the er<br>s or wash your ha<br>ca.gov/passenger                 |