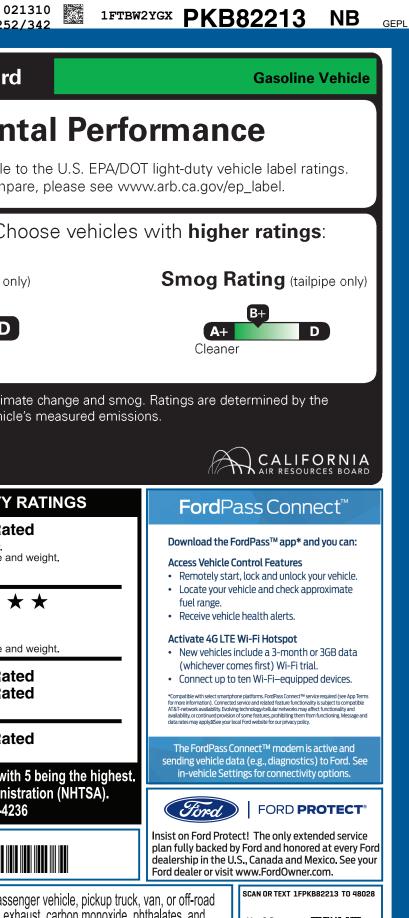

| KAN-000314 <sub>FL</sub>                                                                                                                                                                                                                                                                                                                                                                                                                                                                                                                                 | 24B   408   6B   2   x     LABL   ADJ   COV   PRCS                                                                                                                                                                                                                                       | B10 RAMP BUMP                                                                                                                                                                                                                                                                                     | 1FTBW2YGXPKB82213                                                                                                                                                                                                                                                                                                                                                                                                                                                                                                                                                                                                                                                                                                                                                                                                                                                                                                                                                                                                                                                                                                                                                                                                                                                                                                                                                                                                                                                                                                                                                                                                                                                                                                                                                                                                                                                                                                                                                                                                                                                                                                                                                                                                                                           | TRANSIT                                                                                                                                     | MAIL                                                                                                                                                                                                                                              | 02<br>252                                                                                                                                                                                                                                                                                                                                                                                                                                                                                                                                                                                                                                                                                                                                                                                                                                                                                                                                                                                                                                                                                                                                                                                                                                                                                                                                                                                                                                                                                                                                                                                                                                                                                                                                                                                                                                                                                                                                                                                                                                                                                      |
|----------------------------------------------------------------------------------------------------------------------------------------------------------------------------------------------------------------------------------------------------------------------------------------------------------------------------------------------------------------------------------------------------------------------------------------------------------------------------------------------------------------------------------------------------------|------------------------------------------------------------------------------------------------------------------------------------------------------------------------------------------------------------------------------------------------------------------------------------------|---------------------------------------------------------------------------------------------------------------------------------------------------------------------------------------------------------------------------------------------------------------------------------------------------|-------------------------------------------------------------------------------------------------------------------------------------------------------------------------------------------------------------------------------------------------------------------------------------------------------------------------------------------------------------------------------------------------------------------------------------------------------------------------------------------------------------------------------------------------------------------------------------------------------------------------------------------------------------------------------------------------------------------------------------------------------------------------------------------------------------------------------------------------------------------------------------------------------------------------------------------------------------------------------------------------------------------------------------------------------------------------------------------------------------------------------------------------------------------------------------------------------------------------------------------------------------------------------------------------------------------------------------------------------------------------------------------------------------------------------------------------------------------------------------------------------------------------------------------------------------------------------------------------------------------------------------------------------------------------------------------------------------------------------------------------------------------------------------------------------------------------------------------------------------------------------------------------------------------------------------------------------------------------------------------------------------------------------------------------------------------------------------------------------------------------------------------------------------------------------------------------------------------------------------------------------------|---------------------------------------------------------------------------------------------------------------------------------------------|---------------------------------------------------------------------------------------------------------------------------------------------------------------------------------------------------------------------------------------------------|------------------------------------------------------------------------------------------------------------------------------------------------------------------------------------------------------------------------------------------------------------------------------------------------------------------------------------------------------------------------------------------------------------------------------------------------------------------------------------------------------------------------------------------------------------------------------------------------------------------------------------------------------------------------------------------------------------------------------------------------------------------------------------------------------------------------------------------------------------------------------------------------------------------------------------------------------------------------------------------------------------------------------------------------------------------------------------------------------------------------------------------------------------------------------------------------------------------------------------------------------------------------------------------------------------------------------------------------------------------------------------------------------------------------------------------------------------------------------------------------------------------------------------------------------------------------------------------------------------------------------------------------------------------------------------------------------------------------------------------------------------------------------------------------------------------------------------------------------------------------------------------------------------------------------------------------------------------------------------------------------------------------------------------------------------------------------------------------|
|                                                                                                                                                                                                                                                                                                                                                                                                                                                                                                                                                          | ICLE DESCRIPTION<br>TRANSIT<br>2023 350 LR CARGO AWD<br>148" WHEELBASE<br>3.5L ECOBOOST V6 (GAS)<br>10-SPEED TRANSMISSION                                                                                                                                                                |                                                                                                                                                                                                                                                                                                   | PK B<br>ERIOR<br>DXFORD WHITE<br>ERIOR<br>DARK PALAZZO GRAY VINYL                                                                                                                                                                                                                                                                                                                                                                                                                                                                                                                                                                                                                                                                                                                                                                                                                                                                                                                                                                                                                                                                                                                                                                                                                                                                                                                                                                                                                                                                                                                                                                                                                                                                                                                                                                                                                                                                                                                                                                                                                                                                                                                                                                                           | 82213                                                                                                                                       | California                                                                                                                                                                                                                                        | Air Resources Board                                                                                                                                                                                                                                                                                                                                                                                                                                                                                                                                                                                                                                                                                                                                                                                                                                                                                                                                                                                                                                                                                                                                                                                                                                                                                                                                                                                                                                                                                                                                                                                                                                                                                                                                                                                                                                                                                                                                                                                                                                                                            |
| STANDARD EQUIPMENT INCLUDED A                                                                                                                                                                                                                                                                                                                                                                                                                                                                                                                            |                                                                                                                                                                                                                                                                                          | -                                                                                                                                                                                                                                                                                                 |                                                                                                                                                                                                                                                                                                                                                                                                                                                                                                                                                                                                                                                                                                                                                                                                                                                                                                                                                                                                                                                                                                                                                                                                                                                                                                                                                                                                                                                                                                                                                                                                                                                                                                                                                                                                                                                                                                                                                                                                                                                                                                                                                                                                                                                             |                                                                                                                                             | These rating                                                                                                                                                                                                                                      | is are not directly comparable t                                                                                                                                                                                                                                                                                                                                                                                                                                                                                                                                                                                                                                                                                                                                                                                                                                                                                                                                                                                                                                                                                                                                                                                                                                                                                                                                                                                                                                                                                                                                                                                                                                                                                                                                                                                                                                                                                                                                                                                                                                                               |
| <b>EXTERIOR</b><br>• AUXILIARY FUEL PORT<br>• BODY SIDE MOLDINGS - BLACK<br>• BUMPERS - CARBON BLACK<br>• FULL SIZE SPARE TIRE/WHEEL<br>• HEADLAMP COURTESY DELAY<br>• WIPERS - RAIN-SENSING                                                                                                                                                                                                                                                                                                                                                             | AL NO EXTRA CHARGE<br>INTERIOR<br>AIR CONDITIONING<br>ASSIST HANDLE - B-PILLAR<br>ASSIST HANDLES - A-PILLAR<br>INTERIOR LIGHTING - LED<br>LOCKING GLOVE BOX<br>POWERPOINT - 12V (FRONT)<br>STEERING - TILT/TELESCOPIC<br>TACHOMETER                                                      | EUNCTIONAL<br>• AUTO HIGH-BEAM H<br>• ELECTRONIC PWR /<br>• FORWARD COLLISIO<br>• HILL START ASSIST<br>• LANE-KEEPING SYS<br>• POST-COLLISION B<br>• PRE-COLLISION AS<br>• REAR VIEW CAMER<br>W/ TRAILER HITCH /<br>• SELECTABLE DRIVE<br>• SIDE-WIND STABILI<br>• SUSPENSION - HEA<br>FRONT AXLE | ASST STEER<br>DN WARNING<br>TEM<br>RAKING<br>SIST W/AEB<br>A<br>SSIST<br>MODES<br>ZATION<br>ADVANCETF<br>• AIRBAGS # I<br>SAFETY CAN<br>• BRAKES - 4<br>• SECURILOC<br>• SOS POST-C<br>• TIRE PRESS<br>• AIRBAGS # I<br>SAFETY CAN<br>• BRAKES - 4<br>• SECURILOC<br>• SOS POST-C<br>• TIRE PRESS<br>• AIRBAGS # I<br>• SAFETY CAN<br>• SECURILOC<br>• SIST # AIRBAGS # I<br>• BRAKES - 4<br>• SECURILOC<br>• SIST # AIRBAGS # I<br>• SAFETY CAN<br>• SECURILOC<br>• SIST # AIRBAGS # I<br>• SECURILOC<br>• SIST # AIRBAGS # I<br>• SAFETY CAN<br>• SECURILOC<br>• SIST # AIRBAGS # I<br>• SAFETY CAN<br>• SECURILOC<br>• SIST # AIRBAGS # I<br>• SIST # AIRBAGS # | ETY BELTS<br>AC™ WITH RSC®<br>FRONT, SIDE AND<br>IOPY® SYSTEM<br>WHEEL DISC W/ABS<br>K® ANTI-THEFT SYS<br>CRASH ALERT SYS™<br>URE MONIT SYS | Fo<br>Protec                                                                                                                                                                                                                                      | r information on how to comp<br>et the environment. Ch<br>se Gas Rating (tailpipe on<br>C-<br>D                                                                                                                                                                                                                                                                                                                                                                                                                                                                                                                                                                                                                                                                                                                                                                                                                                                                                                                                                                                                                                                                                                                                                                                                                                                                                                                                                                                                                                                                                                                                                                                                                                                                                                                                                                                                                                                                                                                                                                                                |
| INCLUDED ON THIS VEHICLE                                                                                                                                                                                                                                                                                                                                                                                                                                                                                                                                 | (MSRP)                                                                                                                                                                                                                                                                                   |                                                                                                                                                                                                                                                                                                   |                                                                                                                                                                                                                                                                                                                                                                                                                                                                                                                                                                                                                                                                                                                                                                                                                                                                                                                                                                                                                                                                                                                                                                                                                                                                                                                                                                                                                                                                                                                                                                                                                                                                                                                                                                                                                                                                                                                                                                                                                                                                                                                                                                                                                                                             | (MSRP)                                                                                                                                      |                                                                                                                                                                                                                                                   | are a primary contributor to clima<br>ources Board based on this vehicle                                                                                                                                                                                                                                                                                                                                                                                                                                                                                                                                                                                                                                                                                                                                                                                                                                                                                                                                                                                                                                                                                                                                                                                                                                                                                                                                                                                                                                                                                                                                                                                                                                                                                                                                                                                                                                                                                                                                                                                                                       |
| OPTIONAL EQUIPMENT/OTHER<br>PREFERRED EQUIPMENT PKG.101A<br>3.5L ECOBOOST V6 (GAS)<br>3.73 LIMITED SLIP AXLE<br>FRONT LICENSE PLATE BRACKET<br>EXTERIOR UPGRADE PKG - SRW<br>.FRONT FOG LAMPS<br>.HID HEADLAMPS<br>.WIPER ACTIVATED HEADLAMPS<br>253 DEGREE OPENING<br>AUTO START STOP REMOVAL<br>9500# GVWR PACKAGE<br>50 STATE EMISSIONS<br>SHORT-ARM PWR HEAT MIRRORS<br>ELEC AIR TEMP CONTROL<br>SYNC 4 AM/FM BLUETOOTH<br>CRUISE CONTROL<br>HIGH RES REAR VIEW CAMERA<br>2 ADDITIONAL KEYS<br>LOAD AREA PROTECTION PKG<br>.VINYL F/R FLOOR COVERING | 1,775.00   NO CHARGE   S35.00   75.00   NO CHARGE   NO CHARGE   160.00   NO CHARGE   930.00   325.00   NO CHARGE   930.01   325.00   NO CHARGE   930.01   325.02 |                                                                                                                                                                                                                                                                                                   | BASE PRICE<br>TOTAL OPTIONS/OTHER<br>TOTAL VEHICLE & OPTIONS/OTH<br>DESTINATION & DELIVERY                                                                                                                                                                                                                                                                                                                                                                                                                                                                                                                                                                                                                                                                                                                                                                                                                                                                                                                                                                                                                                                                                                                                                                                                                                                                                                                                                                                                                                                                                                                                                                                                                                                                                                                                                                                                                                                                                                                                                                                                                                                                                                                                                                  | \$52,125.00<br>4,310.00<br>HER 56,435.00<br>1,895.00                                                                                        | Overall Vehic<br>Based on the combin<br>Should ONLY be con<br>Frontal<br>Crash<br>Based on the risk of<br>Should ONLY be con<br>Side<br>Crash<br>Based on the risk of<br>Rollover<br>Based on the risk of<br>Star ratings range<br>Source: Nation | Image: constraint of the sector of the s |
|                                                                                                                                                                                                                                                                                                                                                                                                                                                                                                                                                          | CA14                                                                                                                                                                                                                                                                                     | 0011/01/                                                                                                                                                                                                                                                                                          |                                                                                                                                                                                                                                                                                                                                                                                                                                                                                                                                                                                                                                                                                                                                                                                                                                                                                                                                                                                                                                                                                                                                                                                                                                                                                                                                                                                                                                                                                                                                                                                                                                                                                                                                                                                                                                                                                                                                                                                                                                                                                                                                                                                                                                                             | \$58,330.00<br>e to lease or finance your                                                                                                   |                                                                                                                                                                                                                                                   | 1FTBW2YGXPKB82213                                                                                                                                                                                                                                                                                                                                                                                                                                                                                                                                                                                                                                                                                                                                                                                                                                                                                                                                                                                                                                                                                                                                                                                                                                                                                                                                                                                                                                                                                                                                                                                                                                                                                                                                                                                                                                                                                                                                                                                                                                                                              |
|                                                                                                                                                                                                                                                                                                                                                                                                                                                                                                                                                          | RAMP TWO                                                                                                                                                                                                                                                                                 | CONVOY<br>#:<br>24-4544 O/T 59                                                                                                                                                                                                                                                                    |                                                                                                                                                                                                                                                                                                                                                                                                                                                                                                                                                                                                                                                                                                                                                                                                                                                                                                                                                                                                                                                                                                                                                                                                                                                                                                                                                                                                                                                                                                                                                                                                                                                                                                                                                                                                                                                                                                                                                                                                                                                                                                                                                                                                                                                             | the choices that are right<br>ealer for details or visit                                                                                    | WARNING: Op<br>vehicle can exp                                                                                                                                                                                                                    | erating, servicing and maintaining a passe<br>pose you to chemicals including engine ext<br>to the State of California to cause cancer                                                                                                                                                                                                                                                                                                                                                                                                                                                                                                                                                                                                                                                                                                                                                                                                                                                                                                                                                                                                                                                                                                                                                                                                                                                                                                                                                                                                                                                                                                                                                                                                                                                                                                                                                                                                                                                                                                                                                         |
|                                                                                                                                                                                                                                                                                                                                                                                                                                                                                                                                                          | This label is affixed pursuant to<br>Information Disclosure Act. Ga<br>State and Local taxes are not in<br>options or accessories are no                                                                                                                                                 | asoline, License, and Title Fees,<br>included. Dealer installed                                                                                                                                                                                                                                   | <b>SPECIAL O</b><br>R850 R 6B 2X 365 0003                                                                                                                                                                                                                                                                                                                                                                                                                                                                                                                                                                                                                                                                                                                                                                                                                                                                                                                                                                                                                                                                                                                                                                                                                                                                                                                                                                                                                                                                                                                                                                                                                                                                                                                                                                                                                                                                                                                                                                                                                                                                                                                                                                                                                   |                                                                                                                                             | To minimize exposure<br>vehicle in a well-ventil                                                                                                                                                                                                  | , avoid breathing exhaust, do not idle the e<br>ated area and wear gloves or wash your h<br>go to www.P65Warnings.ca.gov/passenge                                                                                                                                                                                                                                                                                                                                                                                                                                                                                                                                                                                                                                                                                                                                                                                                                                                                                                                                                                                                                                                                                                                                                                                                                                                                                                                                                                                                                                                                                                                                                                                                                                                                                                                                                                                                                                                                                                                                                              |