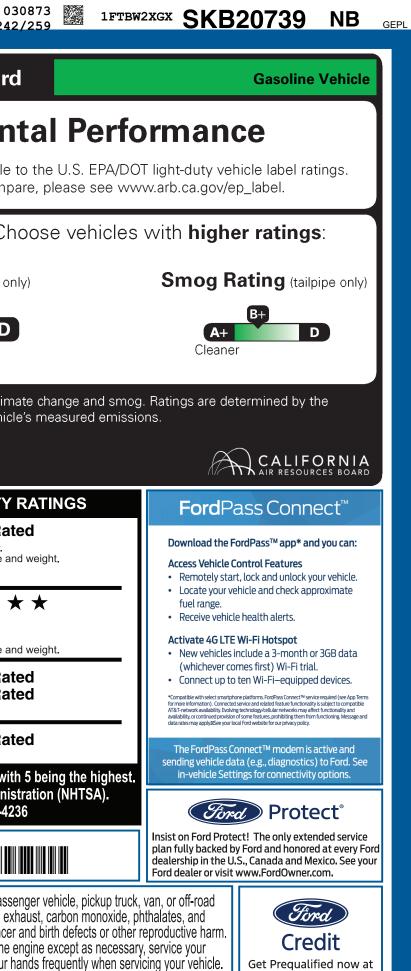

| VEH                                                                                   |                                                                                                              |                                                          |                                                                             |                                                                                                                                                                                                               | sк <b>B20</b> 7                                                                                   | 739                               | California Air Reso                                                                                       | urces Board                                                                                                |
|---------------------------------------------------------------------------------------|--------------------------------------------------------------------------------------------------------------|----------------------------------------------------------|-----------------------------------------------------------------------------|---------------------------------------------------------------------------------------------------------------------------------------------------------------------------------------------------------------|---------------------------------------------------------------------------------------------------|-----------------------------------|-----------------------------------------------------------------------------------------------------------|------------------------------------------------------------------------------------------------------------|
| Ford                                                                                  | <b>TRANSIT</b><br>2025 350 HR CARGO AWD<br>148" WHEELBASE<br>3.5L ECOBOOST V6 (GAS)<br>10-SPEED TRANSMISSION |                                                          | (<br>INTI                                                                   | EXTERIOR<br>OXFORD WHITE<br>INTERIOR<br>DARK PALAZZO GRAY CLOTH                                                                                                                                               |                                                                                                   |                                   | Environmental                                                                                             |                                                                                                            |
| ford.com                                                                              |                                                                                                              |                                                          |                                                                             | JANK PALAZZO                                                                                                                                                                                                  |                                                                                                   |                                   | These ratings are not dire                                                                                | ectly comparable to the                                                                                    |
| STANDARD EQUIPMENT INCLUDED                                                           | <u>INTERIOR</u>                                                                                              | ARGE                                                     | FUNCTIONAL                                                                  |                                                                                                                                                                                                               | SAFETY/SECURITY                                                                                   |                                   |                                                                                                           | on how to compare, pl                                                                                      |
| AUXILIARY FUEL PORT OUDINGS - BLACK BUMPERS - CARBON BLACK FULL SIZE SPARE TIRE/WHEEL | AIR CONDITIONING ASSIST HANDLES - A-PILLAR INTERIOR LIGHTING - LED LOCKING GLOVE BOX                         |                                                          | • AUTO HIGH-BEAM F • ELECTRONIC PWR / • FORWARD COLLISI • HILL START ASSIST | ASST STEER<br>ON WARNING                                                                                                                                                                                      | • 3 POINT SAFETY BELTS • ADVANCETRAC™ WITH RSC® • AIRBAGS ⊠ FRONT, SIDE AND SAFETY CANOPY® SYSTEM |                                   | Protect the envi                                                                                          | ronment. Choose                                                                                            |
| HEADLAMP COURTESY DELAY WIPERS - RAIN-SENSING                                         | • POWERPOINT - 12V (FRONT)<br>• STEERING - TILT/TELESCOPIC<br>• TACHOMETER                                   |                                                          | LANE-KEEPING SYS POST-COLLISION B PRE-COLLISION AS                          | LANE-KEEPING SYSTEM POST-COLLISION BRAKING PRE-COLLISION ASSIST W/AEB REAR VIEW CAMERA W/ TRAILER HITCH ASSIST SELECTABLE DRIVE MODES SIDE-WIND STABILIZATION SUSPENSION - HEAVY DUTY FRONT AXLE SYR/60,000 R |                                                                                                   | SC W/ABS<br>THEFT SYS<br>ERT SYS™ | Greenhouse Gas Ra                                                                                         | ting (tailpipe only)                                                                                       |
|                                                                                       |                                                                                                              |                                                          | • SELECTABLE DRIVE<br>• SIDE-WIND STABILI<br>• SUSPENSION - HEA             |                                                                                                                                                                                                               |                                                                                                   | AIN                               | A+<br>Cleaner                                                                                             | D                                                                                                          |
| INCLUDED ON THIS VEHICLE                                                              | (MSRP)                                                                                                       | <u> </u>                                                 |                                                                             |                                                                                                                                                                                                               |                                                                                                   | (MSRP)                            | Vehicle emissions are a primary<br>California Air Resources Board b                                       |                                                                                                            |
| OPTIONAL EQUIPMENT/OTHER                                                              | (WSRP)                                                                                                       |                                                          |                                                                             | PRICE INFORM                                                                                                                                                                                                  | ATION                                                                                             |                                   |                                                                                                           |                                                                                                            |
| PREFERRED EQUIPMENT PKG.101A<br>3.5L ECOBOOST V6 (GAS)                                | 2,700.00                                                                                                     |                                                          |                                                                             | BASE PRICE<br>TOTAL OPTIONS                                                                                                                                                                                   | /OTHER                                                                                            | \$56,900.00<br>11,890.00          |                                                                                                           |                                                                                                            |
| 3.73 LIMITED SLIP AXLE<br>REAR COMPARTMENT LIGHTING                                   | NO CHARGE<br>75.00                                                                                           |                                                          |                                                                             |                                                                                                                                                                                                               | & OPTIONS/OTHER                                                                                   | 68,790.00                         |                                                                                                           |                                                                                                            |
| FRONT LICENSE PLATE BRACKET<br>9500# GVWR PACKAGE                                     | NO CHARGE                                                                                                    |                                                          |                                                                             | DESTINATION &                                                                                                                                                                                                 | DELIVERY                                                                                          | 2,095.00                          |                                                                                                           | STAR SAFETY RATIN                                                                                          |
| 2WAY DRV/PASS PALAZZO CLOTH                                                           | 115.00<br>NO CHARGE                                                                                          |                                                          |                                                                             |                                                                                                                                                                                                               |                                                                                                   |                                   | Overall Vehicle Score                                                                                     | Not Rated                                                                                                  |
| B-PILLAR ASSIST HANDLE<br>50 STATE EMISSIONS                                          | NO CHARGE                                                                                                    |                                                          |                                                                             |                                                                                                                                                                                                               |                                                                                                   |                                   | Based on the combined ratings of from<br>Should ONLY be compared to other ver                             | al, side and rollover.                                                                                     |
| REVERSE SENSING SYSTEM                                                                | NO CHARGE                                                                                                    |                                                          |                                                                             |                                                                                                                                                                                                               |                                                                                                   |                                   |                                                                                                           | 0                                                                                                          |
| BULKHEAD W/LOCKABLE DOOR<br>KEYLESS ENTRY PAD                                         | 1,745.00<br>95.00                                                                                            |                                                          |                                                                             |                                                                                                                                                                                                               |                                                                                                   |                                   |                                                                                                           |                                                                                                            |
| HD TRAILER TOW PACKAGE                                                                | 485.00                                                                                                       |                                                          |                                                                             |                                                                                                                                                                                                               |                                                                                                   |                                   | Frontal Driver                                                                                            | $\star \star \star \star$                                                                                  |
| LONG-ARM PWR HEAT MIRRORS                                                             | NO CHARGE                                                                                                    |                                                          |                                                                             |                                                                                                                                                                                                               |                                                                                                   |                                   | Crash Passenger                                                                                           | r 🗙 ★ 🔹                                                                                                    |
| FRONT FOG LAMPS<br>ELEC AIR TEMP CONTROL                                              | NO CHARGE<br>NO CHARGE                                                                                       |                                                          |                                                                             |                                                                                                                                                                                                               |                                                                                                   |                                   | Based on the risk of injury in a frontal i<br>Should ONLY be compared to other ve                         | mpact                                                                                                      |
| SYNC 4 HD BLUETOOTH                                                                   | 1,165.00                                                                                                     |                                                          |                                                                             |                                                                                                                                                                                                               |                                                                                                   |                                   | Should ONLY be compared to other ve                                                                       | hicles of similar size and weight                                                                          |
| HD CARGO FLOOR COVERING<br>360-DEGREE CAMERA                                          | NO CHARGE<br>1,000.00                                                                                        |                                                          |                                                                             |                                                                                                                                                                                                               |                                                                                                   |                                   | Side Front seat                                                                                           | Not Rated                                                                                                  |
| DUAL BATTERIES (70 AMP-HR)                                                            | NO CHARGE                                                                                                    |                                                          |                                                                             |                                                                                                                                                                                                               |                                                                                                   |                                   | Crash Rear seat                                                                                           |                                                                                                            |
| LANE KEEPING SYSTEM                                                                   | 795.00<br>NO CHARGE                                                                                          |                                                          |                                                                             |                                                                                                                                                                                                               |                                                                                                   |                                   | Based on the risk of injury in a side imp                                                                 |                                                                                                            |
| BLIND SPOT ASSIST 1.0<br>EXTENDED FUEL TANK (31 GAL)                                  | 285.00                                                                                                       |                                                          |                                                                             |                                                                                                                                                                                                               |                                                                                                   |                                   |                                                                                                           |                                                                                                            |
| FRONT OVERHEAD SHELF                                                                  | 75.00                                                                                                        |                                                          |                                                                             |                                                                                                                                                                                                               |                                                                                                   |                                   | Rollover                                                                                                  | Not Rated                                                                                                  |
| TRAILER BRAKE CONTROLLER<br>LARGE CENTER CONSOLE                                      | 405.00<br>NO CHARGE                                                                                          |                                                          |                                                                             |                                                                                                                                                                                                               |                                                                                                   |                                   | Based on the risk of rollover in a single                                                                 |                                                                                                            |
| HEAVY-DUTY SCUFF PLATE KIT                                                            | NO CHARGE                                                                                                    |                                                          |                                                                             |                                                                                                                                                                                                               |                                                                                                   |                                   | Star ratings range from 1 to 5 star                                                                       | s ( $\star$ $\star$ $\star$ $\star$ $\star$ ), with 5 bein                                                 |
| 2 ADDITIONAL KEYS<br>POWER OUTLET (110V/400W)                                         | 75.00<br>475.00                                                                                              |                                                          |                                                                             |                                                                                                                                                                                                               |                                                                                                   |                                   | Source: National Highway Tra                                                                              | Iffic Safety Administration                                                                                |
| WALL LINER KIT                                                                        | 2,400.00                                                                                                     |                                                          |                                                                             |                                                                                                                                                                                                               |                                                                                                   |                                   | www.safercar.                                                                                             | gov or 1-888-327-4236                                                                                      |
|                                                                                       |                                                                                                              | RAMP ONE                                                 |                                                                             |                                                                                                                                                                                                               |                                                                                                   |                                   | 1ETBW/                                                                                                    | 2XGXSKB20739                                                                                               |
|                                                                                       |                                                                                                              |                                                          |                                                                             | TOTAL N                                                                                                                                                                                                       | <b>ISRP \$</b> 70,8                                                                               | 85.00                             |                                                                                                           |                                                                                                            |
|                                                                                       |                                                                                                              | CU42                                                     |                                                                             |                                                                                                                                                                                                               |                                                                                                   |                                   |                                                                                                           |                                                                                                            |
|                                                                                       |                                                                                                              | RAMP TWO                                                 | CONVOY                                                                      | Scan The                                                                                                                                                                                                      | QR Code to                                                                                        |                                   |                                                                                                           |                                                                                                            |
|                                                                                       |                                                                                                              | ITE                                                      | <sup>M #:</sup><br>74-X103 O/T 2                                            | get more<br>this vehic                                                                                                                                                                                        | details about<br>le                                                                               |                                   | WARNING: Operating, servicing a vehicle can expose you to chemic lead, which are known to the State of Ca | and maintaining a passenger veh<br>cals including engine exhaust, ca<br>difornia to cause cancer and birth |
|                                                                                       |                                                                                                              | This label is affixed pursuant to the Federal Automobile |                                                                             |                                                                                                                                                                                                               |                                                                                                   |                                   | To minimize exposure, avoid breathing e                                                                   | xhaust, do not idle the engine ex                                                                          |
|                                                                                       |                                                                                                              |                                                          | Gasoline, License, and Title Fees, ot included. Dealer installed            | SG211 N RB 2X 535 006079 07 21 25                                                                                                                                                                             |                                                                                                   |                                   | To minimize exposure, avoid breathing e vehicle in a well-ventilated area and wea                         | r gloves or wash your hands free                                                                           |
|                                                                                       |                                                                                                              |                                                          |                                                                             |                                                                                                                                                                                                               |                                                                                                   | 1.75                              | For more information go to www.P65Wa                                                                      |                                                                                                            |