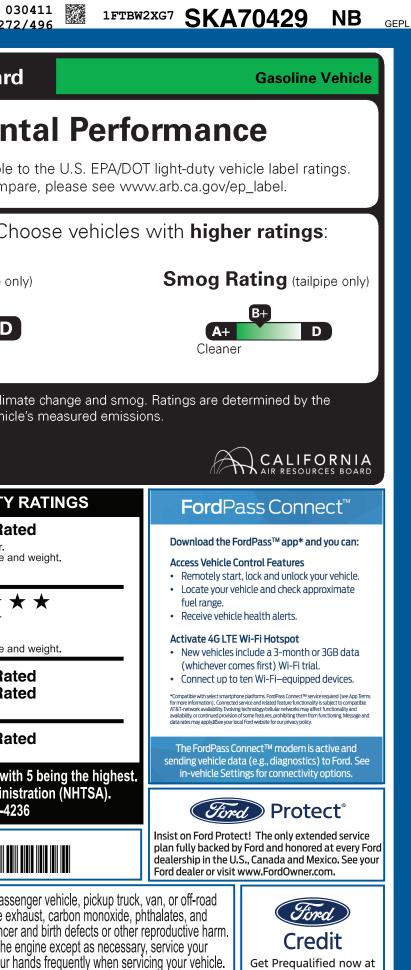

| KAN-000943 99                                                                                                  | 56A 002 7B                                                                                        |                                                                | RCS B10 RAMP BUMP                                                                                        | 1FTBW2XG7SKA70429                                                       | TRAN                                                                                                                                              | ISIT                    | MAIL                                                                                                                                                                                                                                                                                                                                                                                                                                                                                                                                                                                                                                                                                                                                                                                                                                                                                                                                                                                                                                                                                                                                                                                                                                                                                                                                                                                                                                                                                                                                                                                                                                                                                                                                                                                                                                                                                                                                                                                                                                                                                                                           | 030411<br>272/496                                                                                                                                                           |
|----------------------------------------------------------------------------------------------------------------|---------------------------------------------------------------------------------------------------|----------------------------------------------------------------|----------------------------------------------------------------------------------------------------------|-------------------------------------------------------------------------|---------------------------------------------------------------------------------------------------------------------------------------------------|-------------------------|--------------------------------------------------------------------------------------------------------------------------------------------------------------------------------------------------------------------------------------------------------------------------------------------------------------------------------------------------------------------------------------------------------------------------------------------------------------------------------------------------------------------------------------------------------------------------------------------------------------------------------------------------------------------------------------------------------------------------------------------------------------------------------------------------------------------------------------------------------------------------------------------------------------------------------------------------------------------------------------------------------------------------------------------------------------------------------------------------------------------------------------------------------------------------------------------------------------------------------------------------------------------------------------------------------------------------------------------------------------------------------------------------------------------------------------------------------------------------------------------------------------------------------------------------------------------------------------------------------------------------------------------------------------------------------------------------------------------------------------------------------------------------------------------------------------------------------------------------------------------------------------------------------------------------------------------------------------------------------------------------------------------------------------------------------------------------------------------------------------------------------|-----------------------------------------------------------------------------------------------------------------------------------------------------------------------------|
|                                                                                                                | CLE DESCRIPTION                                                                                   |                                                                |                                                                                                          | SK                                                                      | 4704                                                                                                                                              | 29                      | California                                                                                                                                                                                                                                                                                                                                                                                                                                                                                                                                                                                                                                                                                                                                                                                                                                                                                                                                                                                                                                                                                                                                                                                                                                                                                                                                                                                                                                                                                                                                                                                                                                                                                                                                                                                                                                                                                                                                                                                                                                                                                                                     | a Air Resources Board                                                                                                                                                       |
| Ford                                                                                                           | 2025 350<br>148" WH<br>3.5L ECC                                                                   | D HR CARGO AWD<br>EELBASE<br>DBOOST V6 (GAS)<br>D TRANSMISSION | INT                                                                                                      | TERIOR<br>AVALANCHE GRAY<br>ERIOR<br>DARK PALAZZO GRAY C                |                                                                                                                                                   |                         |                                                                                                                                                                                                                                                                                                                                                                                                                                                                                                                                                                                                                                                                                                                                                                                                                                                                                                                                                                                                                                                                                                                                                                                                                                                                                                                                                                                                                                                                                                                                                                                                                                                                                                                                                                                                                                                                                                                                                                                                                                                                                                                                | Environmental                                                                                                                                                               |
| ford.com                                                                                                       |                                                                                                   |                                                                |                                                                                                          | DANK PALAZZO GNAT C                                                     |                                                                                                                                                   |                         | These rat                                                                                                                                                                                                                                                                                                                                                                                                                                                                                                                                                                                                                                                                                                                                                                                                                                                                                                                                                                                                                                                                                                                                                                                                                                                                                                                                                                                                                                                                                                                                                                                                                                                                                                                                                                                                                                                                                                                                                                                                                                                                                                                      | ings are not directly comparable to the U                                                                                                                                   |
| STANDARD EQUIPMENT <u>INCLUDED A'</u><br>EXTERIOR                                                              |                                                                                                   | KGE                                                            | FUNCTIONAL                                                                                               | CALETY                                                                  | /SECURITY                                                                                                                                         |                         |                                                                                                                                                                                                                                                                                                                                                                                                                                                                                                                                                                                                                                                                                                                                                                                                                                                                                                                                                                                                                                                                                                                                                                                                                                                                                                                                                                                                                                                                                                                                                                                                                                                                                                                                                                                                                                                                                                                                                                                                                                                                                                                                | For information on how to compare, plea                                                                                                                                     |
| • AUXILIARY FUEL PORT<br>• BODY SIDE MOLDINGS - BLACK<br>• BUMPERS - CARBON BLACK                              | AIR CONDIT     ASSIST HAN     INTERIOR LI                                                         | DLES - A-PILLAR<br>GHTING - LED                                | AUTO HIGH-BEAM     ELECTRONIC PWR     FORWARD COLLISI                                                    | HEADLAMPS • 3 POIN<br>ASST STEER • ADVAN<br>ON WARNING • AIRBA          | T SAFETY BELT<br>ICETRAC™ WIT<br>GS ⊠ FRONT, SII                                                                                                  | H RSC®<br>DE AND        | Prot                                                                                                                                                                                                                                                                                                                                                                                                                                                                                                                                                                                                                                                                                                                                                                                                                                                                                                                                                                                                                                                                                                                                                                                                                                                                                                                                                                                                                                                                                                                                                                                                                                                                                                                                                                                                                                                                                                                                                                                                                                                                                                                           | ect the environment. Choose                                                                                                                                                 |
| <ul> <li>FULL SIZE SPARE TIRE/WHEEL</li> <li>HEADLAMP COURTESY DELAY</li> <li>WIPERS - RAIN-SENSING</li> </ul> | • LOCKING GLOVE BOX<br>• POWERPOINT - 12V (FRONT)<br>• STEERING - TILT/TELESCOPIC<br>• TACHOMETER |                                                                | HILL START ASSIST     LANE-KEEPING SY3     POST-COLLISION E     PRE-COLLISION AS     REAR VIEW CAMEF     | STEM • BRAKE<br>BRAKING • SECUE<br>SSIST W/AEB • SOS P                  | SAFETY CANOPY® SYSTEM<br>• BRAKES - 4WHEEL DISC W/ABS<br>• SECURILOCK® ANTI-THEFT SYS<br>• SOS POST-CRASH ALERT SYS™<br>• TIRE PRESSURE MONIT SYS |                         | Greenho                                                                                                                                                                                                                                                                                                                                                                                                                                                                                                                                                                                                                                                                                                                                                                                                                                                                                                                                                                                                                                                                                                                                                                                                                                                                                                                                                                                                                                                                                                                                                                                                                                                                                                                                                                                                                                                                                                                                                                                                                                                                                                                        | use Gas Rating (tailpipe only)                                                                                                                                              |
|                                                                                                                |                                                                                                   |                                                                | W/ TRAILER HITCH<br>• SELECTABLE DRIVI<br>• SIDE-WIND STABIL<br>• SUSPENSION - HEA                       | ASSIST<br>E MODES <u>WARRA</u><br>IZATION • 3YR/36<br>AVY DUTY • 5YR/60 | <u>NTY</u><br>5,000 BUMPER /<br>0,000 POWERTR                                                                                                     | BUMPER                  | A+<br>Cleaner                                                                                                                                                                                                                                                                                                                                                                                                                                                                                                                                                                                                                                                                                                                                                                                                                                                                                                                                                                                                                                                                                                                                                                                                                                                                                                                                                                                                                                                                                                                                                                                                                                                                                                                                                                                                                                                                                                                                                                                                                                                                                                                  | C-                                                                                                                                                                          |
|                                                                                                                |                                                                                                   |                                                                | FRONT AXLE                                                                                               | • 5YR/60                                                                | ,000 ROADSIDE                                                                                                                                     | ASSIST                  |                                                                                                                                                                                                                                                                                                                                                                                                                                                                                                                                                                                                                                                                                                                                                                                                                                                                                                                                                                                                                                                                                                                                                                                                                                                                                                                                                                                                                                                                                                                                                                                                                                                                                                                                                                                                                                                                                                                                                                                                                                                                                                                                | ons are a primary contributor to climate chan                                                                                                                               |
| INCLUDED ON THIS VEHICLE                                                                                       | (MSRP)                                                                                            |                                                                | (MSF                                                                                                     |                                                                         |                                                                                                                                                   | (MSRP)                  | California Air R                                                                                                                                                                                                                                                                                                                                                                                                                                                                                                                                                                                                                                                                                                                                                                                                                                                                                                                                                                                                                                                                                                                                                                                                                                                                                                                                                                                                                                                                                                                                                                                                                                                                                                                                                                                                                                                                                                                                                                                                                                                                                                               | esources Board based on this vehicle's meas                                                                                                                                 |
| OPTIONAL EQUIPMENT/OTHER<br>2025 MODEL YEAR                                                                    | P                                                                                                 | RTUAL REARVIEW MI<br>OWER OUTLET (110V/<br>ID HEADLAMPS        | (400W) 475.                                                                                              | 00 PRICE INFORMATION<br>00 BASE PRICE<br>00 TOTAL OPTIONS/OTHER         |                                                                                                                                                   | \$56,900.00<br>9,835.00 |                                                                                                                                                                                                                                                                                                                                                                                                                                                                                                                                                                                                                                                                                                                                                                                                                                                                                                                                                                                                                                                                                                                                                                                                                                                                                                                                                                                                                                                                                                                                                                                                                                                                                                                                                                                                                                                                                                                                                                                                                                                                                                                                |                                                                                                                                                                             |
| AVALANCHE GRAY<br>PREFERRED EQUIPMENT PKG.101A                                                                 | W                                                                                                 | SPEAKERS (4 FRONT                                              | ADLAMPS 30.                                                                                              |                                                                         | S/OTHER                                                                                                                                           | 66,735.00               |                                                                                                                                                                                                                                                                                                                                                                                                                                                                                                                                                                                                                                                                                                                                                                                                                                                                                                                                                                                                                                                                                                                                                                                                                                                                                                                                                                                                                                                                                                                                                                                                                                                                                                                                                                                                                                                                                                                                                                                                                                                                                                                                |                                                                                                                                                                             |
| 3.5L ECOBOOST V6 (GAS)<br>3.73 LIMITED SLIP AXLE<br>WHEEL WELL LINERS                                          | No oive or Pl                                                                                     | RIVACY GLASS                                                   | NO CHAR                                                                                                  | GE DESTINATION & DELIVERY                                               |                                                                                                                                                   | 2,095.00                | GOV                                                                                                                                                                                                                                                                                                                                                                                                                                                                                                                                                                                                                                                                                                                                                                                                                                                                                                                                                                                                                                                                                                                                                                                                                                                                                                                                                                                                                                                                                                                                                                                                                                                                                                                                                                                                                                                                                                                                                                                                                                                                                                                            | ERNMENT 5-STAR SAFETY RATIN                                                                                                                                                 |
| FRONT LICENSE PLATE BRACKET                                                                                    | NO CHARGE<br>650.00                                                                               |                                                                |                                                                                                          |                                                                         |                                                                                                                                                   |                         |                                                                                                                                                                                                                                                                                                                                                                                                                                                                                                                                                                                                                                                                                                                                                                                                                                                                                                                                                                                                                                                                                                                                                                                                                                                                                                                                                                                                                                                                                                                                                                                                                                                                                                                                                                                                                                                                                                                                                                                                                                                                                                                                | hicle Score Not Rated                                                                                                                                                       |
| TIE DOWN CARGO HOOKS                                                                                           | 25.00                                                                                             |                                                                |                                                                                                          |                                                                         |                                                                                                                                                   |                         | Based on the con<br>Should ONLY be                                                                                                                                                                                                                                                                                                                                                                                                                                                                                                                                                                                                                                                                                                                                                                                                                                                                                                                                                                                                                                                                                                                                                                                                                                                                                                                                                                                                                                                                                                                                                                                                                                                                                                                                                                                                                                                                                                                                                                                                                                                                                             | mbined ratings of frontal, side and rollover.<br>compared to other vehicles of similar size and weight.                                                                     |
| 9500# GVWR PACKAGE<br>2WAY DRV/PASS PALAZZO CLOTH                                                              | NO CHARGE<br>115.00                                                                               |                                                                |                                                                                                          |                                                                         |                                                                                                                                                   |                         |                                                                                                                                                                                                                                                                                                                                                                                                                                                                                                                                                                                                                                                                                                                                                                                                                                                                                                                                                                                                                                                                                                                                                                                                                                                                                                                                                                                                                                                                                                                                                                                                                                                                                                                                                                                                                                                                                                                                                                                                                                                                                                                                |                                                                                                                                                                             |
| B-PILLAR ASSIST HANDLE<br>PASSIVE ENTRY/START                                                                  | 25.00<br>370.00                                                                                   |                                                                |                                                                                                          |                                                                         |                                                                                                                                                   |                         | Frontal                                                                                                                                                                                                                                                                                                                                                                                                                                                                                                                                                                                                                                                                                                                                                                                                                                                                                                                                                                                                                                                                                                                                                                                                                                                                                                                                                                                                                                                                                                                                                                                                                                                                                                                                                                                                                                                                                                                                                                                                                                                                                                                        | Driver $\star \star \star \star$                                                                                                                                            |
| 50 STATE EMISSIONS<br>REVERSE SENSING SYSTEM                                                                   | NO CHARGE                                                                                         |                                                                |                                                                                                          |                                                                         |                                                                                                                                                   |                         | Crash                                                                                                                                                                                                                                                                                                                                                                                                                                                                                                                                                                                                                                                                                                                                                                                                                                                                                                                                                                                                                                                                                                                                                                                                                                                                                                                                                                                                                                                                                                                                                                                                                                                                                                                                                                                                                                                                                                                                                                                                                                                                                                                          | Passenger 🛛 ★ ★                                                                                                                                                             |
| FRONT FOG LAMPS                                                                                                | NO CHARGE                                                                                         |                                                                |                                                                                                          |                                                                         |                                                                                                                                                   |                         | Based on the risl<br>Should ONLY be                                                                                                                                                                                                                                                                                                                                                                                                                                                                                                                                                                                                                                                                                                                                                                                                                                                                                                                                                                                                                                                                                                                                                                                                                                                                                                                                                                                                                                                                                                                                                                                                                                                                                                                                                                                                                                                                                                                                                                                                                                                                                            | k of injury in a frontal impact.<br>compared to other vehicles of similar size and weight.                                                                                  |
| ELEC AIR TEMP CONTROL<br>SYNC 4 AM/FM BLUETOOTH                                                                | NO CHARGE<br>930.00                                                                               |                                                                |                                                                                                          |                                                                         |                                                                                                                                                   |                         |                                                                                                                                                                                                                                                                                                                                                                                                                                                                                                                                                                                                                                                                                                                                                                                                                                                                                                                                                                                                                                                                                                                                                                                                                                                                                                                                                                                                                                                                                                                                                                                                                                                                                                                                                                                                                                                                                                                                                                                                                                                                                                                                |                                                                                                                                                                             |
| FRONT PARKING AID                                                                                              | NO CHARGE<br>45.00                                                                                |                                                                |                                                                                                          |                                                                         |                                                                                                                                                   |                         | Side<br>Crash                                                                                                                                                                                                                                                                                                                                                                                                                                                                                                                                                                                                                                                                                                                                                                                                                                                                                                                                                                                                                                                                                                                                                                                                                                                                                                                                                                                                                                                                                                                                                                                                                                                                                                                                                                                                                                                                                                                                                                                                                                                                                                                  | Front seat Not Rated<br>Rear seat Not Rated                                                                                                                                 |
| 360-DEGREE CAMERA<br>DUAL BATTERIES (70 AMP-HR)                                                                | 1,000.00<br>NO CHARGE                                                                             |                                                                |                                                                                                          |                                                                         |                                                                                                                                                   |                         |                                                                                                                                                                                                                                                                                                                                                                                                                                                                                                                                                                                                                                                                                                                                                                                                                                                                                                                                                                                                                                                                                                                                                                                                                                                                                                                                                                                                                                                                                                                                                                                                                                                                                                                                                                                                                                                                                                                                                                                                                                                                                                                                | k of injury in a side impact.                                                                                                                                               |
| LANE KEEPING SYSTEM                                                                                            | 595.00                                                                                            |                                                                |                                                                                                          |                                                                         |                                                                                                                                                   |                         | Rollover                                                                                                                                                                                                                                                                                                                                                                                                                                                                                                                                                                                                                                                                                                                                                                                                                                                                                                                                                                                                                                                                                                                                                                                                                                                                                                                                                                                                                                                                                                                                                                                                                                                                                                                                                                                                                                                                                                                                                                                                                                                                                                                       |                                                                                                                                                                             |
| BLIND SPOT ASSIST 1.0<br>EXTENDED FUEL TANK (31 GAL)                                                           | NO CHARGE<br>285.00                                                                               |                                                                |                                                                                                          |                                                                         |                                                                                                                                                   |                         |                                                                                                                                                                                                                                                                                                                                                                                                                                                                                                                                                                                                                                                                                                                                                                                                                                                                                                                                                                                                                                                                                                                                                                                                                                                                                                                                                                                                                                                                                                                                                                                                                                                                                                                                                                                                                                                                                                                                                                                                                                                                                                                                | Not Rated k of rollover in a single-vehicle crash.                                                                                                                          |
| FRONT OVERHEAD SHELF                                                                                           | 75.00<br>195.00                                                                                   |                                                                |                                                                                                          |                                                                         |                                                                                                                                                   |                         |                                                                                                                                                                                                                                                                                                                                                                                                                                                                                                                                                                                                                                                                                                                                                                                                                                                                                                                                                                                                                                                                                                                                                                                                                                                                                                                                                                                                                                                                                                                                                                                                                                                                                                                                                                                                                                                                                                                                                                                                                                                                                                                                | the from 1 to 5 stars ( $\star \star \star \star$ ), with 5 being                                                                                                           |
| ILLUMINATED SUN VISORS                                                                                         | 75.00                                                                                             |                                                                |                                                                                                          |                                                                         |                                                                                                                                                   |                         | Source: Na                                                                                                                                                                                                                                                                                                                                                                                                                                                                                                                                                                                                                                                                                                                                                                                                                                                                                                                                                                                                                                                                                                                                                                                                                                                                                                                                                                                                                                                                                                                                                                                                                                                                                                                                                                                                                                                                                                                                                                                                                                                                                                                     | tional Highway Traffic Safety Administration (                                                                                                                              |
| 2 ADDITIONAL KEYS<br>VINYL MATS FLOOR COVERING                                                                 | 75.00<br>120.00                                                                                   |                                                                |                                                                                                          |                                                                         |                                                                                                                                                   |                         |                                                                                                                                                                                                                                                                                                                                                                                                                                                                                                                                                                                                                                                                                                                                                                                                                                                                                                                                                                                                                                                                                                                                                                                                                                                                                                                                                                                                                                                                                                                                                                                                                                                                                                                                                                                                                                                                                                                                                                                                                                                                                                                                | www.safercar.gov or 1-888-327-4236                                                                                                                                          |
|                                                                                                                | F                                                                                                 | RAMP ONE                                                       |                                                                                                          | TOTAL MODD                                                              | <b>\$</b> \$\$\$                                                                                                                                  | 00.00                   |                                                                                                                                                                                                                                                                                                                                                                                                                                                                                                                                                                                                                                                                                                                                                                                                                                                                                                                                                                                                                                                                                                                                                                                                                                                                                                                                                                                                                                                                                                                                                                                                                                                                                                                                                                                                                                                                                                                                                                                                                                                                                                                                | 1FTBW2XG7SKA70429                                                                                                                                                           |
|                                                                                                                |                                                                                                   | CM7W                                                           |                                                                                                          | TOTAL MSRP                                                              | \$68,8                                                                                                                                            |                         |                                                                                                                                                                                                                                                                                                                                                                                                                                                                                                                                                                                                                                                                                                                                                                                                                                                                                                                                                                                                                                                                                                                                                                                                                                                                                                                                                                                                                                                                                                                                                                                                                                                                                                                                                                                                                                                                                                                                                                                                                                                                                                                                |                                                                                                                                                                             |
|                                                                                                                | F                                                                                                 | RAMP TWO                                                       | RAIL                                                                                                     | Scan The QR C                                                           |                                                                                                                                                   |                         |                                                                                                                                                                                                                                                                                                                                                                                                                                                                                                                                                                                                                                                                                                                                                                                                                                                                                                                                                                                                                                                                                                                                                                                                                                                                                                                                                                                                                                                                                                                                                                                                                                                                                                                                                                                                                                                                                                                                                                                                                                                                                                                                |                                                                                                                                                                             |
|                                                                                                                |                                                                                                   | r                                                              | 56-B04D O/T 2                                                                                            | get more detail<br>this vehicle                                         | s about                                                                                                                                           |                         | Vehicle can<br>lead, which are kn                                                                                                                                                                                                                                                                                                                                                                                                                                                                                                                                                                                                                                                                                                                                                                                                                                                                                                                                                                                                                                                                                                                                                                                                                                                                                                                                                                                                                                                                                                                                                                                                                                                                                                                                                                                                                                                                                                                                                                                                                                                                                              | Operating, servicing and maintaining a passenger vehi<br>expose you to chemicals including engine exhaust, carl<br>own to the State of California to cause cancer and birth |
|                                                                                                                | l                                                                                                 | nformation Disclosure Ac                                       | ant to the Federal Automobile<br>t. Gasoline, License, and Title Fees,<br>not included. Dealer installed |                                                                         |                                                                                                                                                   |                         | To minimize expositive vehicle in a well-vehicle | sure, avoid breathing exhaust, do not idle the engine exc<br>entilated area and wear gloves or wash your hands frequ                                                        |