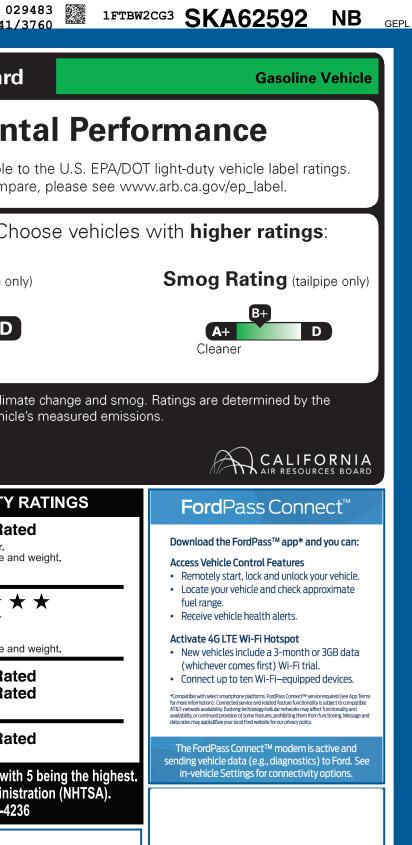

| KAN-007560 WA                                                                                                                                                                                                                                                                                                                                                  | 9-NORMAL, NB, 107560, SD291 <b>39</b>                                                                                                                                                                                                                                                                                                                                                                                                                                                                                                                                                                                                                                                                                                                                                                                                                                                                                                                                                                                                                                                                                                                                                                                                                                                                                                                                                                                                                                                                                                                                                                                                                                                                                                                                                                                                                                                                                                                                                                                                                                                                                                                                                                                                                                                                                                                                                                                                                                                                                                                                                                                                                                                                                                                                 | 14 120250508 044                                                                                                                                                                                                                                                                       |                                                                                                                                                                                                                               |                                                                        | PBOOKEXFLROTAB.                                                                                                                   | TTA                                                                                                                                                                                                                                                  | 02<br>1141/                                                                                                                 |
|----------------------------------------------------------------------------------------------------------------------------------------------------------------------------------------------------------------------------------------------------------------------------------------------------------------------------------------------------------------|-----------------------------------------------------------------------------------------------------------------------------------------------------------------------------------------------------------------------------------------------------------------------------------------------------------------------------------------------------------------------------------------------------------------------------------------------------------------------------------------------------------------------------------------------------------------------------------------------------------------------------------------------------------------------------------------------------------------------------------------------------------------------------------------------------------------------------------------------------------------------------------------------------------------------------------------------------------------------------------------------------------------------------------------------------------------------------------------------------------------------------------------------------------------------------------------------------------------------------------------------------------------------------------------------------------------------------------------------------------------------------------------------------------------------------------------------------------------------------------------------------------------------------------------------------------------------------------------------------------------------------------------------------------------------------------------------------------------------------------------------------------------------------------------------------------------------------------------------------------------------------------------------------------------------------------------------------------------------------------------------------------------------------------------------------------------------------------------------------------------------------------------------------------------------------------------------------------------------------------------------------------------------------------------------------------------------------------------------------------------------------------------------------------------------------------------------------------------------------------------------------------------------------------------------------------------------------------------------------------------------------------------------------------------------------------------------------------------------------------------------------------------------|----------------------------------------------------------------------------------------------------------------------------------------------------------------------------------------------------------------------------------------------------------------------------------------|-------------------------------------------------------------------------------------------------------------------------------------------------------------------------------------------------------------------------------|------------------------------------------------------------------------|-----------------------------------------------------------------------------------------------------------------------------------|------------------------------------------------------------------------------------------------------------------------------------------------------------------------------------------------------------------------------------------------------|-----------------------------------------------------------------------------------------------------------------------------|
|                                                                                                                                                                                                                                                                                                                                                                | 2025 350 MR CARGO AWD<br>148" WHEELBASE<br>3.5L ECOBOOST V6 (GAS)<br>10-SPEED TRANSMISSION                                                                                                                                                                                                                                                                                                                                                                                                                                                                                                                                                                                                                                                                                                                                                                                                                                                                                                                                                                                                                                                                                                                                                                                                                                                                                                                                                                                                                                                                                                                                                                                                                                                                                                                                                                                                                                                                                                                                                                                                                                                                                                                                                                                                                                                                                                                                                                                                                                                                                                                                                                                                                                                                            | EXTERIOR<br>OXFORD<br>INTERIOR<br>DARK P                                                                                                                                                                                                                                               | SK A62                                                                                                                                                                                                                        | 592                                                                    | California                                                                                                                        | Air Resourc                                                                                                                                                                                                                                          |                                                                                                                             |
| STANDARD EQUIPMENT INCLUDED A<br>EXTERIOR<br>• AUXILIARY FUEL PORT<br>• BODY SIDE MOLDINGS - BLACK<br>• BUMPERS - CARBON BLACK<br>• FULL SIZE SPARE TIRE/WHEEL<br>• HEADLAMP COURTESY DELAY<br>• WIPERS - RAIN-SENSING                                                                                                                                         | AT NO EXTRA CHARGE<br>INTERIOR<br>• AIR CONDITIONING<br>• ASSIST HANDLES - A-PILLAR<br>• INTERIOR LIGHTING - LED<br>• LOCKING GLOVE BOX<br>• POWERPOINT - 12V (FRONT)<br>• STEERING - TILT/TELESCOPIC<br>• TACHOMETER                                                                                                                                                                                                                                                                                                                                                                                                                                                                                                                                                                                                                                                                                                                                                                                                                                                                                                                                                                                                                                                                                                                                                                                                                                                                                                                                                                                                                                                                                                                                                                                                                                                                                                                                                                                                                                                                                                                                                                                                                                                                                                                                                                                                                                                                                                                                                                                                                                                                                                                                                 | FUNCTIONAL<br>• AUTO HIGH-BEAM HEADLAM<br>• ELECTRONIC PWR ASST STE<br>• FORWARD COLLISION WARN<br>• HILL START ASSIST<br>• LANE-KEEPING SYSTEM<br>• POST-COLLISION BRAKING<br>• PRE-COLLISION ASSIST W/A<br>• REAR VIEW CAMERA<br>W/ TRAILER HITCH ASSIST<br>• SELECTABLE DRIVE MODES | SAFETY/SECURITY   MPS • 3 POINT SAFETY BEL   EER • ADVANCETRAC™ WI   NING • AIRBAGS ⊠ FRONT, S   SAFETY CANOPY® S • BRAKES - 4WHEEL E   • BRAKES - 4WHEEL E • SECURILOCK® ANTI   • EB • SOS POST-CRASH A   • TIRE PRESSURE MO | ITH RSC®<br>SIDE AND<br>YSTEM<br>DISC W/ABS<br>-THEFT SYS<br>LERT SYS™ | F<br>Prote                                                                                                                        | gs are not directly<br>or information on I<br>ct the enviror<br>se Gas Ratin                                                                                                                                                                         | how to compa                                                                                                                |
| INCLUDED ON THIS VEHICLE<br>OPTIONAL EQUIPMENT/OTHER<br>PREFERRED EQUIPMENT PKG.101A<br>3.5L ECOBOOST V6 (GAS)<br>3.73 LIMITED SLIP AXLE<br>FRONT LICENSE PLATE BRACKET<br>253 DEGREE OPENING<br>9500# GVWR PACKAGE<br>50 STATE EMISSIONS<br>REVERSE SENSING SYSTEM<br>FRONT FOG LAMPS<br>ELEC AIR TEMP CONTROL<br>SYNC 4 AM/FM BLUETOOTH<br>360-DEGREE CAMERA | (MSRP)<br>2,700.00<br>NO CHARGE<br>NO CHARGE<br>T5.00<br>NO CHARGE<br>NO C | BASE<br>TOTAL<br>TOTAL                                                                                                                                                                                                                                                                 | • 3YR/36,000 BUMPER<br>• 5YR/60,000 POWERT<br>• 5YR/60,000 ROADSIE<br><b>E INFORMATION</b><br>PRICE<br>• OPTIONS/OTHER<br>• VEHICLE & OPTIONS/OTHER<br>NATION & DELIVERY                                                      | RAIN                                                                   | Cleaner<br>Vehicle emission<br>California Air Res<br><b>GOVE</b><br><b>Overall Vehi</b><br>Based on the comb<br>Should ONLY be co | bined ratings of frontal, sig<br>ompared to other vehicles                                                                                                                                                                                           | tributor to clima<br>d on this vehicle<br><b>R SAFETY I</b><br><b>Not Rate</b><br>de and rollover.<br>s of similar size and |
| FRONT OVERHEAD SHELF<br>LOAD AREA PROTECTION PKG<br>.VINYL F/R FLOOR COVERING                                                                                                                                                                                                                                                                                  | 75.00<br>485.00                                                                                                                                                                                                                                                                                                                                                                                                                                                                                                                                                                                                                                                                                                                                                                                                                                                                                                                                                                                                                                                                                                                                                                                                                                                                                                                                                                                                                                                                                                                                                                                                                                                                                                                                                                                                                                                                                                                                                                                                                                                                                                                                                                                                                                                                                                                                                                                                                                                                                                                                                                                                                                                                                                                                                       | GL                                                                                                                                                                                                                                                                                     |                                                                                                                                                                                                                               |                                                                        | Side<br>Crash<br>Based on the risk of<br>Rollover<br>Based on the risk of<br>Star ratings range                                   | Driver<br>Passenger<br>of injury in a frontal impac<br>ompared to other vehicles<br>Front seat<br>Rear seat<br>of injury in a side impact.<br>of rollover in a single-vehi<br>e from 1 to 5 stars ( ★<br>onal Highway Traffic<br>www.safercar.gov of | Not Rate<br>Not Rate<br>Not Rate<br>icle crash.<br>* * * * * ), with<br>Safety Administ                                     |
|                                                                                                                                                                                                                                                                                                                                                                | RAMP ONE   CL72     RAMP TWO   ITEM #:                                                                                                                                                                                                                                                                                                                                                                                                                                                                                                                                                                                                                                                                                                                                                                                                                                                                                                                                                                                                                                                                                                                                                                                                                                                                                                                                                                                                                                                                                                                                                                                                                                                                                                                                                                                                                                                                                                                                                                                                                                                                                                                                                                                                                                                                                                                                                                                                                                                                                                                                                                                                                                                                                                                                | CONVOY                                                                                                                                                                                                                                                                                 | Whether you decide to lease                                                                                                                                                                                                   | es that are right                                                      | WARNING: C                                                                                                                        | 1FTBW2CG                                                                                                                                                                                                                                             | naintaining a passe                                                                                                         |