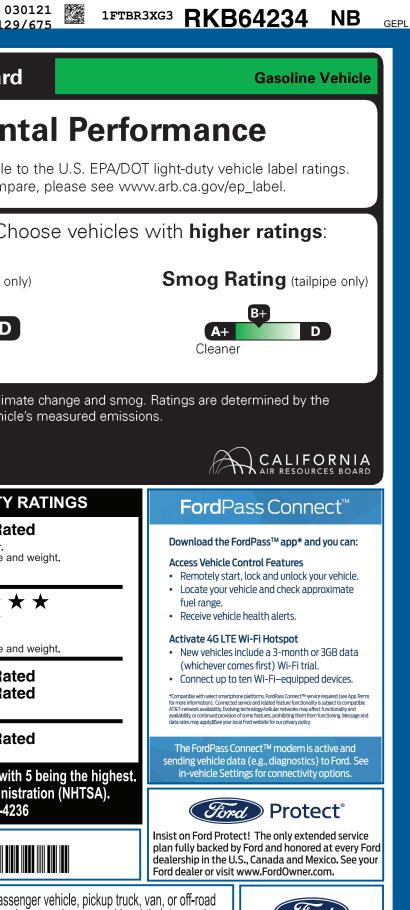

| KAN-000680 99                                                                                                                                                                                                                                                                                                                                                               | 21C   547   7B   X   X     LABL   ADJ   COV   PRCS                                                                                                                                                  | B10 RAMP BUMP                                                                                                                                                                                                                                                                      | 3R3XG3RKB64234 TR                                                                                                                                                                | ANSIT                                                                                                          | MAIL                                                                                                                                                                                                                                                                                                                                                                                                                                                                     | 03<br>129                                                                                                                                                                                                                                                                                                                                                                                                                                                                                                                                                                                                                                                                                                                                                                                                                                                                                                                                                                                                                                                                                                                                                                                                                                                                                                                                                                                                                                                                                                                                                                                                                                                                                                                                                                                                                                                                                                                                                                                                                                                                                                                                                                                                                                                                                                                                                                                                                                                                                                                                                                                                                                                                                                                                                                                                                                                                                                                                                                                                                                                                                                                                                                                                                                                                                                                                                                                                                                                                                                                                                                                                                                                                                                                                                                                                                                   |
|-----------------------------------------------------------------------------------------------------------------------------------------------------------------------------------------------------------------------------------------------------------------------------------------------------------------------------------------------------------------------------|-----------------------------------------------------------------------------------------------------------------------------------------------------------------------------------------------------|------------------------------------------------------------------------------------------------------------------------------------------------------------------------------------------------------------------------------------------------------------------------------------|----------------------------------------------------------------------------------------------------------------------------------------------------------------------------------|----------------------------------------------------------------------------------------------------------------|--------------------------------------------------------------------------------------------------------------------------------------------------------------------------------------------------------------------------------------------------------------------------------------------------------------------------------------------------------------------------------------------------------------------------------------------------------------------------|---------------------------------------------------------------------------------------------------------------------------------------------------------------------------------------------------------------------------------------------------------------------------------------------------------------------------------------------------------------------------------------------------------------------------------------------------------------------------------------------------------------------------------------------------------------------------------------------------------------------------------------------------------------------------------------------------------------------------------------------------------------------------------------------------------------------------------------------------------------------------------------------------------------------------------------------------------------------------------------------------------------------------------------------------------------------------------------------------------------------------------------------------------------------------------------------------------------------------------------------------------------------------------------------------------------------------------------------------------------------------------------------------------------------------------------------------------------------------------------------------------------------------------------------------------------------------------------------------------------------------------------------------------------------------------------------------------------------------------------------------------------------------------------------------------------------------------------------------------------------------------------------------------------------------------------------------------------------------------------------------------------------------------------------------------------------------------------------------------------------------------------------------------------------------------------------------------------------------------------------------------------------------------------------------------------------------------------------------------------------------------------------------------------------------------------------------------------------------------------------------------------------------------------------------------------------------------------------------------------------------------------------------------------------------------------------------------------------------------------------------------------------------------------------------------------------------------------------------------------------------------------------------------------------------------------------------------------------------------------------------------------------------------------------------------------------------------------------------------------------------------------------------------------------------------------------------------------------------------------------------------------------------------------------------------------------------------------------------------------------------------------------------------------------------------------------------------------------------------------------------------------------------------------------------------------------------------------------------------------------------------------------------------------------------------------------------------------------------------------------------------------------------------------------------------------------------------------------|
| ford.com                                                                                                                                                                                                                                                                                                                                                                    | HICLE DESCRIPTION<br>TRANSIT<br>2024 250 HR CARGO RWD<br>148" WHEELBASE<br>3.5L ECOBOOST V6 (GAS)<br>10-SPEED TRANSMISSION                                                                          | INTERIO                                                                                                                                                                                                                                                                            | RD WHITE                                                                                                                                                                         | 234                                                                                                            | California Air Re                                                                                                                                                                                                                                                                                                                                                                                                                                                        | esources Board<br>vironmen                                                                                                                                                                                                                                                                                                                                                                                                                                                                                                                                                                                                                                                                                                                                                                                                                                                                                                                                                                                                                                                                                                                                                                                                                                                                                                                                                                                                                                                                                                                                                                                                                                                                                                                                                                                                                                                                                                                                                                                                                                                                                                                                                                                                                                                                                                                                                                                                                                                                                                                                                                                                                                                                                                                                                                                                                                                                                                                                                                                                                                                                                                                                                                                                                                                                                                                                                                                                                                                                                                                                                                                                                                                                                                                                                                                                                  |
| STANDARD EQUIPMENT <u>INCLUDED</u>                                                                                                                                                                                                                                                                                                                                          | AT NO EXTRA CHARGE                                                                                                                                                                                  |                                                                                                                                                                                                                                                                                    |                                                                                                                                                                                  |                                                                                                                |                                                                                                                                                                                                                                                                                                                                                                                                                                                                          | ot directly comparable                                                                                                                                                                                                                                                                                                                                                                                                                                                                                                                                                                                                                                                                                                                                                                                                                                                                                                                                                                                                                                                                                                                                                                                                                                                                                                                                                                                                                                                                                                                                                                                                                                                                                                                                                                                                                                                                                                                                                                                                                                                                                                                                                                                                                                                                                                                                                                                                                                                                                                                                                                                                                                                                                                                                                                                                                                                                                                                                                                                                                                                                                                                                                                                                                                                                                                                                                                                                                                                                                                                                                                                                                                                                                                                                                                                                                      |
| EXTERIOR<br>• AUXILIARY FUEL PORT<br>• BODY SIDE MOLDINGS - BLACK<br>• BUMPERS - CARBON BLACK<br>• FULL SIZE SPARE TIRE/WHEEL<br>• HEADLAMP COURTESY DELAY<br>• WIPERS - RAIN-SENSING                                                                                                                                                                                       | INTERIOR<br>AIR CONDITIONING<br>ASSIST HANDLES - A-PILLAR<br>CENTER CONSOLE<br>INTERIOR LIGHTING - LED<br>LOCKING GLOVE BOX<br>POWERPOINT - 12V (FRONT)<br>STEERING - TILT/TELESCOPIC<br>TACHOMETER | EUNCTIONAL<br>AUTO HIGH-BEAM HEADL<br>ELECTRONIC PWR ASSTS<br>FORWARD COLLISION WA<br>HILL START ASSIST<br>LANE-KEEPING SYSTEM<br>POST-COLLISION BRAKIN<br>PRE-COLLISION ASSIST V<br>REAR VIEW CAMERA<br>W/ TRAILER HITCH ASSIST<br>SELECTABLE DRIVE MOD<br>SIDE-WIND STABILIZATIO | STEER • ADVANCETRAC™ M   ARNING • AIRBAGS ⊠ FRONT,   SAFETY CANOPY® S • BRAKES - 4WHEEL   IG • SECURILOCK® ANT   V/AEB • SOS POST-CRASH A   • TIRE PRESSURE MO   T   ES WARRANTY | /ITH RSC®<br>SIDE AND<br>SYSTEM<br>DISC W/ABS<br>II-THEFT SYS<br>ALERT SYS™<br>DNIT SYS<br>R / BUMPER<br>TRAIN |                                                                                                                                                                                                                                                                                                                                                                                                                                                                          | environment. Ch<br>s Rating (tailpipe on<br>C-<br>D                                                                                                                                                                                                                                                                                                                                                                                                                                                                                                                                                                                                                                                                                                                                                                                                                                                                                                                                                                                                                                                                                                                                                                                                                                                                                                                                                                                                                                                                                                                                                                                                                                                                                                                                                                                                                                                                                                                                                                                                                                                                                                                                                                                                                                                                                                                                                                                                                                                                                                                                                                                                                                                                                                                                                                                                                                                                                                                                                                                                                                                                                                                                                                                                                                                                                                                                                                                                                                                                                                                                                                                                                                                                                                                                                                                         |
| INCLUDED ON THIS VEHICLE                                                                                                                                                                                                                                                                                                                                                    | (MSRP)                                                                                                                                                                                              |                                                                                                                                                                                                                                                                                    |                                                                                                                                                                                  | (MSRP)                                                                                                         | Vehicle emissions are a pr<br>California Air Resources B                                                                                                                                                                                                                                                                                                                                                                                                                 |                                                                                                                                                                                                                                                                                                                                                                                                                                                                                                                                                                                                                                                                                                                                                                                                                                                                                                                                                                                                                                                                                                                                                                                                                                                                                                                                                                                                                                                                                                                                                                                                                                                                                                                                                                                                                                                                                                                                                                                                                                                                                                                                                                                                                                                                                                                                                                                                                                                                                                                                                                                                                                                                                                                                                                                                                                                                                                                                                                                                                                                                                                                                                                                                                                                                                                                                                                                                                                                                                                                                                                                                                                                                                                                                                                                                                                             |
| OPTIONAL EQUIPMENT/OTHER<br>PREFERRED EQUIPMENT PKG.101A<br>3.5.1 ECOBOOST V6 (GAS)<br>3.73 NON-LIMITED SLIP AXLE<br>FRONT LICENSE PLATE BRACKET<br>TIE DOWN CARGO HOOKS<br>180 DEGREE OPENING<br>9150# GVWR PACKAGE<br>B-PILLAR ASSIST HANDLE<br>50 STATE EMISSIONS<br>D-PILLAR ASSIST HANDLES<br>FRONT OVERHEAD SHELF<br>EXTND LENGTH RUNNING BOARDS<br>2 ADDITIONAL KEYS | 2,495.00<br>NO CHARGE<br>25.00<br>- 75.00<br>NO CHARGE<br>25.00<br>75.00<br>655.00<br>75.00                                                                                                         | TO<br>TO                                                                                                                                                                                                                                                                           | SE PRICE<br>TAL OPTIONS/OTHER                                                                                                                                                    | \$52,680.00<br>3,335.00<br>56,015.00<br>2,095.00                                                               | Overall Vehicle ScorBased on the combined ratings<br>Should ONLY be compared to aFrontal<br>CrashDrive<br>Passa<br>Based on the risk of injury in a<br>Should ONLY be compared to aSide<br>CrashFront<br>RearBased on the risk of injury in a<br>Should ONLY be compared to aSide<br>CrashFront<br>RearBased on the risk of injury in aBased on the risk of injury in aBased on the risk of injury in aStar ratings range from 1 to<br>Source: National Highw<br>www.sat | s of frontal, side and rollover.<br>other vehicles of similar size and<br>enger<br>frontal impact.<br>other vehicles of similar size and<br>t seat<br>seat<br>side impact.<br><b>Not Rat</b><br><b>Not Rat</b><br><b>Not Rat</b><br><b>Not Rat</b><br><b>Seat</b><br><b>Not Rat</b><br><b>Seat</b><br><b>Not Rat</b><br><b>Seat</b><br><b>Not Rat</b><br><b>Seat</b><br><b>Not Rat</b><br><b>Seat</b><br><b>Not Rat</b><br><b>Seat</b><br><b>Seat</b><br><b>Seat</b><br><b>Seat</b><br><b>Seat</b><br><b>Seat</b><br><b>Seat</b><br><b>Seat</b><br><b>Seat</b><br><b>Seat</b><br><b>Seat</b><br><b>Seat</b><br><b>Seat</b><br><b>Seat</b><br><b>Seat</b><br><b>Seat</b><br><b>Seat</b><br><b>Seat</b><br><b>Seat</b><br><b>Seat</b><br><b>Seat</b><br><b>Seat</b><br><b>Seat</b><br><b>Seat</b><br><b>Seat</b><br><b>Seat</b><br><b>Seat</b><br><b>Seat</b><br><b>Seat</b><br><b>Seat</b><br><b>Seat</b><br><b>Seat</b><br><b>Seat</b><br><b>Seat</b><br><b>Seat</b><br><b>Seat</b><br><b>Seat</b><br><b>Seat</b><br><b>Seat</b><br><b>Seat</b><br><b>Seat</b><br><b>Seat</b><br><b>Seat</b><br><b>Seat</b><br><b>Seat</b><br><b>Seat</b><br><b>Seat</b><br><b>Seat</b><br><b>Seat</b><br><b>Seat</b><br><b>Seat</b><br><b>Seat</b><br><b>Seat</b><br><b>Seat</b><br><b>Seat</b><br><b>Seat</b><br><b>Seat</b><br><b>Seat</b><br><b>Seat</b><br><b>Seat</b><br><b>Seat</b><br><b>Seat</b><br><b>Seat</b><br><b>Seat</b><br><b>Seat</b><br><b>Seat</b><br><b>Seat</b><br><b>Seat</b><br><b>Seat</b><br><b>Seat</b><br><b>Seat</b><br><b>Seat</b><br><b>Seat</b><br><b>Seat</b><br><b>Seat</b><br><b>Seat</b><br><b>Seat</b><br><b>Seat</b><br><b>Seat</b><br><b>Seat</b><br><b>Seat</b><br><b>Seat</b><br><b>Seat</b><br><b>Seat</b><br><b>Seat</b><br><b>Seat</b><br><b>Seat</b><br><b>Seat</b><br><b>Seat</b><br><b>Seat</b><br><b>Seat</b><br><b>Seat</b><br><b>Seat</b><br><b>Seat</b><br><b>Seat</b><br><b>Seat</b><br><b>Seat</b><br><b>Seat</b><br><b>Seat</b><br><b>Seat</b><br><b>Seat</b><br><b>Seat</b><br><b>Seat</b><br><b>Seat</b><br><b>Seat</b><br><b>Seat</b><br><b>Seat</b><br><b>Seat</b><br><b>Seat</b><br><b>Seat</b><br><b>Seat</b><br><b>Seat</b><br><b>Seat</b><br><b>Seat</b><br><b>Seat</b><br><b>Seat</b><br><b>Seat</b><br><b>Seat</b><br><b>Seat</b><br><b>Seat</b><br><b>Seat</b><br><b>Seat</b><br><b>Seat</b><br><b>Seat</b><br><b>Seat</b><br><b>Seat</b><br><b>Seat</b><br><b>Seat</b><br><b>Seat</b><br><b>Seat</b><br><b>Seat</b><br><b>Seat</b><br><b>Seat</b><br><b>Seat</b><br><b>Seat</b><br><b>Seat</b><br><b>Seat</b><br><b>Seat</b><br><b>Seat</b><br><b>Seat</b><br><b>Seat</b><br><b>Seat</b><br><b>Seat</b><br><b>Seat</b><br><b>Seat</b><br><b>Seat</b><br><b>Seat</b><br><b>Seat</b><br><b>Seat</b><br><b>Seat</b><br><b>Seat</b><br><b>Seat</b><br><b>Seat</b><br><b>Seat</b><br><b>Seat</b><br><b>Seat</b><br><b>Seat</b><br><b>Seat</b><br><b>Seat</b><br><b>Seat</b><br><b>Seat</b><br><b>Seat</b><br><b>Seat</b><br><b>Seat</b><br><b>Seat</b><br><b>Seat</b><br><b>Seat</b><br><b>Seat</b><br><b>Seat</b><br><b>Seat</b><br><b>Seat</b><br><b>Seat</b><br><b>Seat</b><br><b>Seat</b><br><b>Seat</b><br><b>Seat</b><br><b>Seat</b><br><b>Seat</b><br><b>Seat</b><br><b>Seat</b><br><b>Seat</b><br><b>Seat</b><br><b>Seat</b><br><b>Seat</b><br><b>Seat</b><br><b>Seat</b><br><b>Seat</b><br><b>Seat</b><br><b>Seat</b><br><b>Seat</b><br><b>Seat</b><br><b>Seat</b><br><b>Seat</b><br><b>Seat</b><br><b>Seat</b><br><b>Seat</b><br><b>Seat</b><br><b>Seat</b><br><b>Seat</b><br><b>Seat</b><br><b>Seat</b><br><b>Seat</b><br><b>Seat</b><br><b>Seat</b><br><b>Seat</b><br><b>Seat</b><br><b>Seat</b><br><b>Seat</b><br><b>Seat</b><br><b>Seat</b><br><b>Seat</b><br><b>Seat</b><br><b>Seat</b><br><b>Seat</b><br><b>Seat</b><br><b>Seat</b><br><b>Seat</b><br><b>Seat</b><br><b>Sea</b> |
|                                                                                                                                                                                                                                                                                                                                                                             | CS15                                                                                                                                                                                                |                                                                                                                                                                                                                                                                                    |                                                                                                                                                                                  | 110.00                                                                                                         |                                                                                                                                                                                                                                                                                                                                                                                                                                                                          |                                                                                                                                                                                                                                                                                                                                                                                                                                                                                                                                                                                                                                                                                                                                                                                                                                                                                                                                                                                                                                                                                                                                                                                                                                                                                                                                                                                                                                                                                                                                                                                                                                                                                                                                                                                                                                                                                                                                                                                                                                                                                                                                                                                                                                                                                                                                                                                                                                                                                                                                                                                                                                                                                                                                                                                                                                                                                                                                                                                                                                                                                                                                                                                                                                                                                                                                                                                                                                                                                                                                                                                                                                                                                                                                                                                                                                             |
|                                                                                                                                                                                                                                                                                                                                                                             | RAMP TWO                                                                                                                                                                                            |                                                                                                                                                                                                                                                                                    | can The QR Code to<br>et more details about                                                                                                                                      |                                                                                                                | WARNING: Operating se                                                                                                                                                                                                                                                                                                                                                                                                                                                    | ervicing and maintaining a pass                                                                                                                                                                                                                                                                                                                                                                                                                                                                                                                                                                                                                                                                                                                                                                                                                                                                                                                                                                                                                                                                                                                                                                                                                                                                                                                                                                                                                                                                                                                                                                                                                                                                                                                                                                                                                                                                                                                                                                                                                                                                                                                                                                                                                                                                                                                                                                                                                                                                                                                                                                                                                                                                                                                                                                                                                                                                                                                                                                                                                                                                                                                                                                                                                                                                                                                                                                                                                                                                                                                                                                                                                                                                                                                                                                                                             |
|                                                                                                                                                                                                                                                                                                                                                                             |                                                                                                                                                                                                     |                                                                                                                                                                                                                                                                                    | is vehicle                                                                                                                                                                       |                                                                                                                | WARNING: Operating, se<br>vehicle can expose you to<br>lead, which are known to the Sta<br>To minimize exposure, avoid brea<br>vehicle in a well-ventilated area a<br>For more information go to www.                                                                                                                                                                                                                                                                    | chemicals including engine ex                                                                                                                                                                                                                                                                                                                                                                                                                                                                                                                                                                                                                                                                                                                                                                                                                                                                                                                                                                                                                                                                                                                                                                                                                                                                                                                                                                                                                                                                                                                                                                                                                                                                                                                                                                                                                                                                                                                                                                                                                                                                                                                                                                                                                                                                                                                                                                                                                                                                                                                                                                                                                                                                                                                                                                                                                                                                                                                                                                                                                                                                                                                                                                                                                                                                                                                                                                                                                                                                                                                                                                                                                                                                                                                                                                                                               |