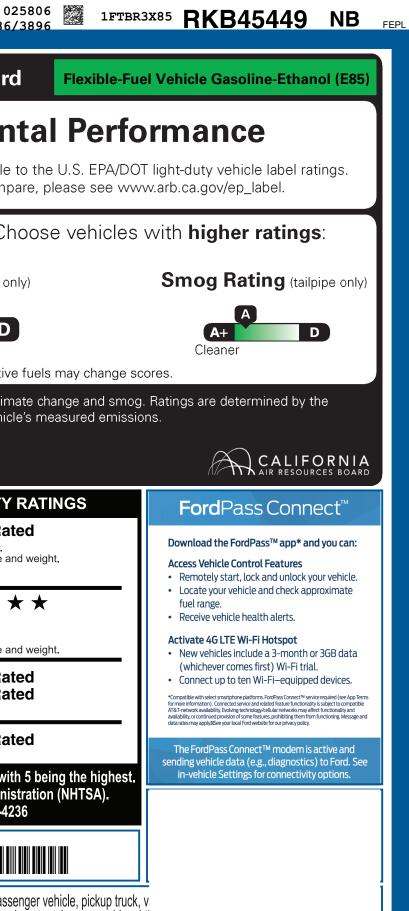

|                                                                                                                                                                                                                                                                                                                                                                                                                                                                              | CLE DESCRIPTION                                                                                                                                                                                                     |                                                                                                                                                                                                                                                                                                                           | <sup>вк</sup> В45449                                                                                                                                                                                                                                                                                                                                                                                                                                                                                                                                                                                                                                                                                                                                                                                                                                                                                                                                                                                                                                                                                                                                                                                                                                                                                                                                                                                                                                                                                                                                                                                                                                                                                                                                                                                                                                                                                                                                                                                                                                                                                                           | California Air Resources Board                                                                                                                                                                                                                                                                                                    |
|------------------------------------------------------------------------------------------------------------------------------------------------------------------------------------------------------------------------------------------------------------------------------------------------------------------------------------------------------------------------------------------------------------------------------------------------------------------------------|---------------------------------------------------------------------------------------------------------------------------------------------------------------------------------------------------------------------|---------------------------------------------------------------------------------------------------------------------------------------------------------------------------------------------------------------------------------------------------------------------------------------------------------------------------|--------------------------------------------------------------------------------------------------------------------------------------------------------------------------------------------------------------------------------------------------------------------------------------------------------------------------------------------------------------------------------------------------------------------------------------------------------------------------------------------------------------------------------------------------------------------------------------------------------------------------------------------------------------------------------------------------------------------------------------------------------------------------------------------------------------------------------------------------------------------------------------------------------------------------------------------------------------------------------------------------------------------------------------------------------------------------------------------------------------------------------------------------------------------------------------------------------------------------------------------------------------------------------------------------------------------------------------------------------------------------------------------------------------------------------------------------------------------------------------------------------------------------------------------------------------------------------------------------------------------------------------------------------------------------------------------------------------------------------------------------------------------------------------------------------------------------------------------------------------------------------------------------------------------------------------------------------------------------------------------------------------------------------------------------------------------------------------------------------------------------------|-----------------------------------------------------------------------------------------------------------------------------------------------------------------------------------------------------------------------------------------------------------------------------------------------------------------------------------|
| ford.com                                                                                                                                                                                                                                                                                                                                                                                                                                                                     | 2024 250 HR CARGO RWD<br>148" WHEELBASE<br>3.5L PFDI V6 (GAS)<br>10-SPEED TRANSMISSION                                                                                                                              | EXTERIOR<br>OXFORD V<br>INTERIOR<br>DARK PAL                                                                                                                                                                                                                                                                              | VHITE<br>.AZZO GRAY VINYL                                                                                                                                                                                                                                                                                                                                                                                                                                                                                                                                                                                                                                                                                                                                                                                                                                                                                                                                                                                                                                                                                                                                                                                                                                                                                                                                                                                                                                                                                                                                                                                                                                                                                                                                                                                                                                                                                                                                                                                                                                                                                                      | Environmen                                                                                                                                                                                                                                                                                                                        |
| STANDARD EQUIPMENT <u>INCLUDED A</u>                                                                                                                                                                                                                                                                                                                                                                                                                                         | T NO EXTRA CHARGE                                                                                                                                                                                                   |                                                                                                                                                                                                                                                                                                                           |                                                                                                                                                                                                                                                                                                                                                                                                                                                                                                                                                                                                                                                                                                                                                                                                                                                                                                                                                                                                                                                                                                                                                                                                                                                                                                                                                                                                                                                                                                                                                                                                                                                                                                                                                                                                                                                                                                                                                                                                                                                                                                                                | These ratings are not directly comparable<br>For information on how to comp                                                                                                                                                                                                                                                       |
| EXTERIOR<br>AUXILIARY FUEL PORT<br>BODY SIDE MOLDINGS - BLACK<br>BUMPERS - CARBON BLACK<br>FULL SIZE SPARE TIRE/WHEEL<br>HEADLAMP COURTESY DELAY<br>WIPERS - RAIN-SENSING                                                                                                                                                                                                                                                                                                    | INTERIOR<br>• AIR CONDITIONING<br>• ASSIST HANDLES - A-PILLAR<br>• CENTER CONSOLE<br>• INTERIOR LIGHTING - LED<br>• LOCKING GLOVE BOX<br>• POWERPOINT - 12V (FRONT)<br>• STEERING - TILT/TELESCOPIC<br>• TACHOMETER | FUNCTIONAL<br>• AUTO HIGH-BEAM HEADLAMP<br>• ELECTRONIC PWR ASST STEE<br>• FORWARD COLLISION WARNIN<br>• HILL START ASSIST<br>• LANE-KEEPING SYSTEM<br>• POST-COLLISION BRAKING<br>• PRE-COLLISION ASSIST W/AEE<br>• REAR VIEW CAMERA<br>W/ TRAILER HITCH ASSIST<br>• SELECTABLE DRIVE MODES<br>• SIDE-WIND STABILIZATION | R<br>IG<br>AIRBAGS ⊠ FRONT, SIDE AND<br>SAFETY CANOPY® SYSTEM<br>• BRAKES - 4WHEEL DISC W/ABS<br>• SECURILOCK® ANTI-THEFT SYS                                                                                                                                                                                                                                                                                                                                                                                                                                                                                                                                                                                                                                                                                                                                                                                                                                                                                                                                                                                                                                                                                                                                                                                                                                                                                                                                                                                                                                                                                                                                                                                                                                                                                                                                                                                                                                                                                                                                                                                                  | Protect the environment. Ch<br>Greenhouse Gas Rating (tailpipe or<br>Cleaner<br>Using alternative                                                                                                                                                                                                                                 |
| NCLUDED ON THIS VEHICLE                                                                                                                                                                                                                                                                                                                                                                                                                                                      | (MSRP)                                                                                                                                                                                                              |                                                                                                                                                                                                                                                                                                                           | (MSI                                                                                                                                                                                                                                                                                                                                                                                                                                                                                                                                                                                                                                                                                                                                                                                                                                                                                                                                                                                                                                                                                                                                                                                                                                                                                                                                                                                                                                                                                                                                                                                                                                                                                                                                                                                                                                                                                                                                                                                                                                                                                                                           | Vehicle emissions are a primary contributor to clim<br>California Air Resources Board based on this vehicl                                                                                                                                                                                                                        |
| DPTIONAL EQUIPMENT/OTHER<br>PREFERRED EQUIPMENT PKG.101A<br>4.10 LIMITED SLIP AXLE<br>REAR COMPARTMENT LIGHTING<br>FRONT LICENSE PLATE BRACKET<br>0150# GVWR PACKAGE<br>2WAY DRV/PASS PALAZZO VINYL<br>50 STATE EMISSIONS<br>REVERSE SENSING SYSTEM<br>FOW/HAUL W/ TRAILER WIRING<br>SHORT-ARM PWR HEAT MIRRORS<br>RADIO - SYNC3, 4" SCN<br>2 ADDITIONAL KEYS<br>WIPER ACTIVATED HEADLAMPS<br>LOAD AREA PROTECTION PKG<br>VINYL F/R FLOOR COVERING<br>E-85 FLEX FUEL CAPABLE | NO CHARGE<br>75.00<br>NO CHARGE<br>45.00<br>NO CHARGE<br>295.00<br>295.00<br>160.00<br>280.00<br>75.00<br>30.00<br>575.00<br>NO CHARGE                                                                              | BASE PF<br>TOTAL C<br>TOTAL V                                                                                                                                                                                                                                                                                             | NFORMATION<br>NCE \$52,680<br>PTIONS/OTHER 1,830<br>EHICLE & OPTIONS/OTHER 54,510<br>TION & DELIVERY 2,095                                                                                                                                                                                                                                                                                                                                                                                                                                                                                                                                                                                                                                                                                                                                                                                                                                                                                                                                                                                                                                                                                                                                                                                                                                                                                                                                                                                                                                                                                                                                                                                                                                                                                                                                                                                                                                                                                                                                                                                                                     |                                                                                                                                                                                                                                                                                                                                   |
|                                                                                                                                                                                                                                                                                                                                                                                                                                                                              | CV32                                                                                                                                                                                                                | тот                                                                                                                                                                                                                                                                                                                       | AL MSRP \$56,605.00                                                                                                                                                                                                                                                                                                                                                                                                                                                                                                                                                                                                                                                                                                                                                                                                                                                                                                                                                                                                                                                                                                                                                                                                                                                                                                                                                                                                                                                                                                                                                                                                                                                                                                                                                                                                                                                                                                                                                                                                                                                                                                            | 1FTBR3X85RKB45449                                                                                                                                                                                                                                                                                                                 |
|                                                                                                                                                                                                                                                                                                                                                                                                                                                                              | RAMP TWO                                                                                                                                                                                                            | CONVOY                                                                                                                                                                                                                                                                                                                    | Whether you decide to lease or finance you vehicle, you'll find the choices that are right for your fo | ht MADNINC: Operating convising and maintaining a page                                                                                                                                                                                                                                                                            |
|                                                                                                                                                                                                                                                                                                                                                                                                                                                                              | This label is affixed pursuant to<br>Information Disclosure Act. Ga:<br>State and Local taxes are not in<br>options or accessories are not                                                                          | the Federal Automobile<br>soline, License, and Title Fees,<br>cluded. Dealer installed <b>RJ17</b> 2                                                                                                                                                                                                                      | edit for you. See your dealer for details or visi<br>www.ford.com/finance.<br>SPECIAL ORDER<br>2 N RB 2X 445 000931 09 17 24                                                                                                                                                                                                                                                                                                                                                                                                                                                                                                                                                                                                                                                                                                                                                                                                                                                                                                                                                                                                                                                                                                                                                                                                                                                                                                                                                                                                                                                                                                                                                                                                                                                                                                                                                                                                                                                                                                                                                                                                   | vehicle can expose you to chemicals including engine ex<br>lead, which are known to the State of California to cause cancer<br>To minimize exposure, avoid breathing exhaust, do not idle the e<br>vehicle in a well-ventilated area and wear gloves or wash your h<br>For more information go to www.P65Warnings.ca.gov/passenge |