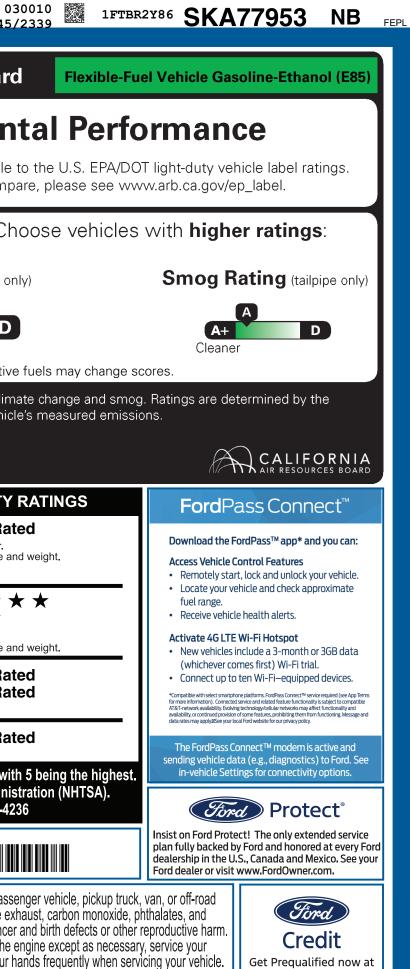

|                                                                                                                                                                                                                                                                                 | ICLE DESCRIPTION                                                                                                                       |                                                                                                                               | sк <b>А</b> 7                                                                                                                                                                                                                                                                                                                                                                                                                                                                                                                                                                                                                                                                                                                                                                                                                                                                                                                                                                                                                                                                                                                                                                                                                                                                                                                                                                                                                                                                                                                                                                                                                                                                                                                                                                                                                                                                                                                                                                                                                                                                                                                                                                                                                                                                                                                                                                                                                                                                                                                                                                                                                                                                                                                                                                                                                        | 7953                                                                                                                                             | California Air Resources Board                                                                                                                                                                          |
|---------------------------------------------------------------------------------------------------------------------------------------------------------------------------------------------------------------------------------------------------------------------------------|----------------------------------------------------------------------------------------------------------------------------------------|-------------------------------------------------------------------------------------------------------------------------------|--------------------------------------------------------------------------------------------------------------------------------------------------------------------------------------------------------------------------------------------------------------------------------------------------------------------------------------------------------------------------------------------------------------------------------------------------------------------------------------------------------------------------------------------------------------------------------------------------------------------------------------------------------------------------------------------------------------------------------------------------------------------------------------------------------------------------------------------------------------------------------------------------------------------------------------------------------------------------------------------------------------------------------------------------------------------------------------------------------------------------------------------------------------------------------------------------------------------------------------------------------------------------------------------------------------------------------------------------------------------------------------------------------------------------------------------------------------------------------------------------------------------------------------------------------------------------------------------------------------------------------------------------------------------------------------------------------------------------------------------------------------------------------------------------------------------------------------------------------------------------------------------------------------------------------------------------------------------------------------------------------------------------------------------------------------------------------------------------------------------------------------------------------------------------------------------------------------------------------------------------------------------------------------------------------------------------------------------------------------------------------------------------------------------------------------------------------------------------------------------------------------------------------------------------------------------------------------------------------------------------------------------------------------------------------------------------------------------------------------------------------------------------------------------------------------------------------------|--------------------------------------------------------------------------------------------------------------------------------------------------|---------------------------------------------------------------------------------------------------------------------------------------------------------------------------------------------------------|
| ford.com                                                                                                                                                                                                                                                                        | 2025 250 LR CARGO AWD<br>130" WHEELBASE<br>3.5L PFDI V6 (GAS)<br>10-SPEED TRANSMISSION                                                 | O<br>INTE                                                                                                                     | ERIOR<br>XFORD WHITE<br>RIOR<br>ARK PALAZZO GRAY VINYL                                                                                                                                                                                                                                                                                                                                                                                                                                                                                                                                                                                                                                                                                                                                                                                                                                                                                                                                                                                                                                                                                                                                                                                                                                                                                                                                                                                                                                                                                                                                                                                                                                                                                                                                                                                                                                                                                                                                                                                                                                                                                                                                                                                                                                                                                                                                                                                                                                                                                                                                                                                                                                                                                                                                                                               |                                                                                                                                                  | Environmenta                                                                                                                                                                                            |
| STANDARD EQUIPMENT INCLUDED                                                                                                                                                                                                                                                     | AT NO EXTRA CHARGE                                                                                                                     |                                                                                                                               |                                                                                                                                                                                                                                                                                                                                                                                                                                                                                                                                                                                                                                                                                                                                                                                                                                                                                                                                                                                                                                                                                                                                                                                                                                                                                                                                                                                                                                                                                                                                                                                                                                                                                                                                                                                                                                                                                                                                                                                                                                                                                                                                                                                                                                                                                                                                                                                                                                                                                                                                                                                                                                                                                                                                                                                                                                      |                                                                                                                                                  | These ratings are not directly comparable to the<br>For information on how to compare, p                                                                                                                |
| EXTERIOR<br>• AUXILIARY FUEL PORT<br>• BODY SIDE MOLDINGS - BLACK<br>• BUMPERS - CARBON BLACK<br>• FULL SIZE SPARE TIRE/WHEEL<br>• HEADLAMP COURTESY DELAY                                                                                                                      | ASSIST HANDLE - B-PILLAR ASSIST HANDLES - A-PILLAR ASSIST HANDLES - A-PILLAR INTERIOR LIGHTING - LED HILL ST LOCKING GLOVE BOX LANE-KI |                                                                                                                               | GH-BEAM HEADLAMPS<br>DNIC PWR ASST STEER<br>D COLLISION WARNING<br>RT ASSIST<br>EPING SYSTEM<br>→ 3 POINT SAFETY BELTS<br>→ ADVANCETRAC <sup>™</sup> WITH RSC®<br>→ AIRBAGS ⊠ FRONT, SIDE AND<br>SAFETY CANOPY® SYSTEM<br>→ BRAKES - 4WHEEL DISC W/AB                                                                                                                                                                                                                                                                                                                                                                                                                                                                                                                                                                                                                                                                                                                                                                                                                                                                                                                                                                                                                                                                                                                                                                                                                                                                                                                                                                                                                                                                                                                                                                                                                                                                                                                                                                                                                                                                                                                                                                                                                                                                                                                                                                                                                                                                                                                                                                                                                                                                                                                                                                                |                                                                                                                                                  | Protect the environment. Choose                                                                                                                                                                         |
| • WIPERS - RAIN-SENSING                                                                                                                                                                                                                                                         | • POWERPOINT - 12V (FRONT)<br>• STEERING - TILT/TELESCOPIC<br>• TACHOMETER                                                             | POST-COLLISION BR PRE-COLLISION ASS REAR VIEW CAMERA W/ TRAILER HITCH A SELECTABLE DRIVE SIDE-WIND STABILIZ SUSPENSION - HEAV | SIST W/AEB<br>SIST W/AEB<br>SIST<br>MODES<br>A<br>A<br>MODES<br>A<br>SIST<br>MODES<br>SIST<br>MODES<br>SIST<br>MODES<br>SIST<br>MODES<br>SIST<br>SIST<br>MODES<br>SIST<br>SIST<br>SIST<br>MODES<br>SIST<br>SIST<br>SIST<br>SIST<br>SIST<br>SIST<br>SIST<br>SIST<br>SIST<br>SIST<br>SIST<br>SIST<br>SIST<br>SIST<br>SIST<br>SIST<br>SIST<br>SIST<br>SIST<br>SIST<br>SIST<br>SIST<br>SIST<br>SIST<br>SIST<br>SIST<br>SIST<br>SIST<br>SIST<br>SIST<br>SIST<br>SIST<br>SIST<br>SIST<br>SIST<br>SIST<br>SIST<br>SIST<br>SIST<br>SIST<br>SIST<br>SIST<br>SIST<br>SIST<br>SIST<br>SIST<br>SIST<br>SIST<br>SIST<br>SIST<br>SIST<br>SIST<br>SIST<br>SIST<br>SIST<br>SIST<br>SIST<br>SIST<br>SIST<br>SIST<br>SIST<br>SIST<br>SIST<br>SIST<br>SIST<br>SIST<br>SIST<br>SIST<br>SIST<br>SIST<br>SIST<br>SIST<br>SIST<br>SIST<br>SIST<br>SIST<br>SIST<br>SIST<br>SIST<br>SIST<br>SIST<br>SIST<br>SIST<br>SIST<br>SIST<br>SIST<br>SIST<br>SIST<br>SIST<br>SIST<br>SIST<br>SIST<br>SIST<br>SIST<br>SIST<br>SIST<br>SIST<br>SIST<br>SIST<br>SIST<br>SIST<br>SIST<br>SIST<br>SIST<br>SIST<br>SIST<br>SIST<br>SIST<br>SIST<br>SIST<br>SIST<br>SIST<br>SIST<br>SIST<br>SIST<br>SIST<br>SIST<br>SIST<br>SIST<br>SIST<br>SIST<br>SIST<br>SIST<br>SIST<br>SIST<br>SIST<br>SIST<br>SIST<br>SIST<br>SIST<br>SIST<br>SIST<br>SIST<br>SIST<br>SIST<br>SIST<br>SIST<br>SIST<br>SIST<br>SIST<br>SIST<br>SIST<br>SIST<br>SIST<br>SIST<br>SIST<br>SIST<br>SIST<br>SIST<br>SIST<br>SIST<br>SIST<br>SIST<br>SIST<br>SIST<br>SIST<br>SIST<br>SIST<br>SIST<br>SIST<br>SIST<br>SIST<br>SIST<br>SIST<br>SIST<br>SIST<br>SIST<br>SIST<br>SIST<br>SIST<br>SIST<br>SIST<br>SIST<br>SIST<br>SIST<br>SIST<br>SIST<br>SIST<br>SIST<br>SIST<br>SIST<br>SIST<br>SIST<br>SIST<br>SIST<br>SIST<br>SIST<br>SIST<br>SIST<br>SIST<br>SIST<br>SIST<br>SIST<br>SIST<br>SIST<br>SIST<br>SIST<br>SIST<br>SIST<br>SIST<br>SIST<br>SIST<br>SIST<br>SIST<br>SIST<br>SIST<br>SIST<br>SIST<br>SIST<br>SIST<br>SIST<br>SIST<br>SIST<br>SIST<br>SIST<br>SIST<br>SIST<br>SIST<br>SIST<br>SIST<br>SIST<br>SIST<br>SIST<br>SIST<br>SIST<br>SIST<br>SIST<br>SIST<br>SIST<br>SIST<br>SIST<br>SIST<br>SIST<br>SIST<br>SIST<br>SIST<br>SIST<br>SIST<br>SIST<br>SIST<br>SIST<br>SIST<br>SIST<br>SIST<br>SIST<br>SIST<br>SIST<br>SIST<br>SIST<br>SIST<br>SIST<br>SIST<br>SIST<br>SIST<br>SIST<br>SIST<br>SIST<br>SIST<br>SIST<br>SIST<br>SIST<br>SIST<br>SIST<br>SIST<br>SIST<br>SIST<br>SIST<br>SIST<br>SIST<br>SIST<br>SIST<br>SIST<br>SIST<br>SIST<br>SIST<br>SIST<br>SIST<br>SIST<br>SIST<br>SIST<br>SIST<br>SIST<br>SIST<br>SIST<br>SIST<br>SIST<br>SIST<br>SIST<br>SIST<br>SIST<br>SIST<br>SIST<br>SIST<br>SIST<br>SIST<br>SIST<br>SIST<br>SIST<br>SIST<br>SIST<br>SIST<br>SIST<br>SIST<br>SIST<br>SIST<br>SIST<br>SIST<br>SIST<br>SIST<br>SIST<br>SIST<br>SIST<br>SIST<br>SIST<br>SIST<br>SIST<br>S | • SECURILOCK® ANTI-THEFT SYS • SOS POST-CRASH ALERT SYS™ • TIRE PRESSURE MONIT SYS WARRANTY • 3YR/36,000 BUMPER / BUMPER • 5YR/60,000 POWERTRAIN | Greenhouse Gas Rating (tailpipe only)<br>C<br>A+<br>Cleaner                                                                                                                                             |
|                                                                                                                                                                                                                                                                                 |                                                                                                                                        | FRONT AXLE                                                                                                                    | • 5YR/60,000 RO                                                                                                                                                                                                                                                                                                                                                                                                                                                                                                                                                                                                                                                                                                                                                                                                                                                                                                                                                                                                                                                                                                                                                                                                                                                                                                                                                                                                                                                                                                                                                                                                                                                                                                                                                                                                                                                                                                                                                                                                                                                                                                                                                                                                                                                                                                                                                                                                                                                                                                                                                                                                                                                                                                                                                                                                                      |                                                                                                                                                  | Using alternative fuels                                                                                                                                                                                 |
| INCLUDED ON THIS VEHICLE                                                                                                                                                                                                                                                        | (MSRP)                                                                                                                                 |                                                                                                                               |                                                                                                                                                                                                                                                                                                                                                                                                                                                                                                                                                                                                                                                                                                                                                                                                                                                                                                                                                                                                                                                                                                                                                                                                                                                                                                                                                                                                                                                                                                                                                                                                                                                                                                                                                                                                                                                                                                                                                                                                                                                                                                                                                                                                                                                                                                                                                                                                                                                                                                                                                                                                                                                                                                                                                                                                                                      | (MSRP)                                                                                                                                           | Vehicle emissions are a primary contributor to climate ch<br>California Air Resources Board based on this vehicle's me                                                                                  |
| OPTIONAL EQUIPMENT/OTHER<br>PREFERRED EQUIPMENT PKG.101A<br>3.73 LIMITED SLIP AXLE                                                                                                                                                                                              | NO CHARGE                                                                                                                              |                                                                                                                               | PRICE INFORMATION<br>BASE PRICE<br>TOTAL OPTIONS/OTHER                                                                                                                                                                                                                                                                                                                                                                                                                                                                                                                                                                                                                                                                                                                                                                                                                                                                                                                                                                                                                                                                                                                                                                                                                                                                                                                                                                                                                                                                                                                                                                                                                                                                                                                                                                                                                                                                                                                                                                                                                                                                                                                                                                                                                                                                                                                                                                                                                                                                                                                                                                                                                                                                                                                                                                               | \$52,300.00<br>2,325.00                                                                                                                          |                                                                                                                                                                                                         |
| FRONT LICENSE PLATE BRACKET<br>9150# GVWR PACKAGE<br>50 STATE EMISSIONS<br>REVERSE SENSING SYSTEM<br>FRONT FOG LAMPS<br>ELEC AIR TEMP CONTROL<br>SYNC 4 AM/FM BLUETOOTH<br>360-DEGREE CAMERA<br>LOAD AREA PROTECTION PKG<br>.VINYL F/R FLOOR COVERING<br>E-85 FLEX FUEL CAPABLE | NO CHARGE<br>NO CHARGE<br>NO CHARGE                                                                                                    |                                                                                                                               | TOTAL VEHICLE & OPTIONS/OTHE<br>DESTINATION & DELIVERY                                                                                                                                                                                                                                                                                                                                                                                                                                                                                                                                                                                                                                                                                                                                                                                                                                                                                                                                                                                                                                                                                                                                                                                                                                                                                                                                                                                                                                                                                                                                                                                                                                                                                                                                                                                                                                                                                                                                                                                                                                                                                                                                                                                                                                                                                                                                                                                                                                                                                                                                                                                                                                                                                                                                                                               | R 54,625.00<br>2,095.00                                                                                                                          | GOVERNMENT 5-STAR SAFETY RAT                                                                                                                                                                            |
|                                                                                                                                                                                                                                                                                 | NO CHARGE<br>NO CHARGE<br>930.00<br>1,000.00<br>305.00                                                                                 | CHARGE<br>OCHARGE<br>930.00                                                                                                   |                                                                                                                                                                                                                                                                                                                                                                                                                                                                                                                                                                                                                                                                                                                                                                                                                                                                                                                                                                                                                                                                                                                                                                                                                                                                                                                                                                                                                                                                                                                                                                                                                                                                                                                                                                                                                                                                                                                                                                                                                                                                                                                                                                                                                                                                                                                                                                                                                                                                                                                                                                                                                                                                                                                                                                                                                                      |                                                                                                                                                  | Overall Vehicle Score     Not Rated       Based on the combined ratings of frontal, side and rollover.     Should ONLY be compared to other vehicles of similar size and weight                         |
|                                                                                                                                                                                                                                                                                 | NO CHARGE                                                                                                                              |                                                                                                                               |                                                                                                                                                                                                                                                                                                                                                                                                                                                                                                                                                                                                                                                                                                                                                                                                                                                                                                                                                                                                                                                                                                                                                                                                                                                                                                                                                                                                                                                                                                                                                                                                                                                                                                                                                                                                                                                                                                                                                                                                                                                                                                                                                                                                                                                                                                                                                                                                                                                                                                                                                                                                                                                                                                                                                                                                                                      |                                                                                                                                                  | Frontal<br>CrashDriver<br>Passenger $\bigstar \bigstar \bigstar \bigstar$ Based on the risk of injury in a frontal impact.<br>Should ONLY be compared to other vehicles of similar size and weight      |
|                                                                                                                                                                                                                                                                                 |                                                                                                                                        |                                                                                                                               |                                                                                                                                                                                                                                                                                                                                                                                                                                                                                                                                                                                                                                                                                                                                                                                                                                                                                                                                                                                                                                                                                                                                                                                                                                                                                                                                                                                                                                                                                                                                                                                                                                                                                                                                                                                                                                                                                                                                                                                                                                                                                                                                                                                                                                                                                                                                                                                                                                                                                                                                                                                                                                                                                                                                                                                                                                      |                                                                                                                                                  | SideFront seatNot RatedCrashRear seatNot RatedBased on the risk of injury in a side impact.                                                                                                             |
|                                                                                                                                                                                                                                                                                 |                                                                                                                                        |                                                                                                                               |                                                                                                                                                                                                                                                                                                                                                                                                                                                                                                                                                                                                                                                                                                                                                                                                                                                                                                                                                                                                                                                                                                                                                                                                                                                                                                                                                                                                                                                                                                                                                                                                                                                                                                                                                                                                                                                                                                                                                                                                                                                                                                                                                                                                                                                                                                                                                                                                                                                                                                                                                                                                                                                                                                                                                                                                                                      |                                                                                                                                                  | Rollover Not Rated<br>Based on the risk of rollover in a single-vehicle crash.                                                                                                                          |
|                                                                                                                                                                                                                                                                                 |                                                                                                                                        |                                                                                                                               |                                                                                                                                                                                                                                                                                                                                                                                                                                                                                                                                                                                                                                                                                                                                                                                                                                                                                                                                                                                                                                                                                                                                                                                                                                                                                                                                                                                                                                                                                                                                                                                                                                                                                                                                                                                                                                                                                                                                                                                                                                                                                                                                                                                                                                                                                                                                                                                                                                                                                                                                                                                                                                                                                                                                                                                                                                      |                                                                                                                                                  | Star ratings range from 1 to 5 stars (★★★★★), with 5 bei<br>Source: National Highway Traffic Safety Administration<br>www.safercar.gov or 1-888-327-4236                                                |
|                                                                                                                                                                                                                                                                                 | RAMP ONE                                                                                                                               |                                                                                                                               | TOTAL MSRP \$                                                                                                                                                                                                                                                                                                                                                                                                                                                                                                                                                                                                                                                                                                                                                                                                                                                                                                                                                                                                                                                                                                                                                                                                                                                                                                                                                                                                                                                                                                                                                                                                                                                                                                                                                                                                                                                                                                                                                                                                                                                                                                                                                                                                                                                                                                                                                                                                                                                                                                                                                                                                                                                                                                                                                                                                                        | 56,720.00                                                                                                                                        | 1FTBR2Y86SKA77953                                                                                                                                                                                       |
|                                                                                                                                                                                                                                                                                 | RAMP TWO                                                                                                                               | CONVOY                                                                                                                        | Scan The QR Code                                                                                                                                                                                                                                                                                                                                                                                                                                                                                                                                                                                                                                                                                                                                                                                                                                                                                                                                                                                                                                                                                                                                                                                                                                                                                                                                                                                                                                                                                                                                                                                                                                                                                                                                                                                                                                                                                                                                                                                                                                                                                                                                                                                                                                                                                                                                                                                                                                                                                                                                                                                                                                                                                                                                                                                                                     | 50750 T.S.S. 144                                                                                                                                 |                                                                                                                                                                                                         |
|                                                                                                                                                                                                                                                                                 | "                                                                                                                                      | <sup>EM #:</sup><br>74-A410 O/T 60                                                                                            | get more details abo<br>this vehicle                                                                                                                                                                                                                                                                                                                                                                                                                                                                                                                                                                                                                                                                                                                                                                                                                                                                                                                                                                                                                                                                                                                                                                                                                                                                                                                                                                                                                                                                                                                                                                                                                                                                                                                                                                                                                                                                                                                                                                                                                                                                                                                                                                                                                                                                                                                                                                                                                                                                                                                                                                                                                                                                                                                                                                                                 |                                                                                                                                                  | WARNING: Operating, servicing and maintaining a passenger very vehicle can expose you to chemicals including engine exhaust, c lead, which are known to the State of California to cause cancer and bir |
|                                                                                                                                                                                                                                                                                 |                                                                                                                                        |                                                                                                                               |                                                                                                                                                                                                                                                                                                                                                                                                                                                                                                                                                                                                                                                                                                                                                                                                                                                                                                                                                                                                                                                                                                                                                                                                                                                                                                                                                                                                                                                                                                                                                                                                                                                                                                                                                                                                                                                                                                                                                                                                                                                                                                                                                                                                                                                                                                                                                                                                                                                                                                                                                                                                                                                                                                                                                                                                                                      |                                                                                                                                                  |                                                                                                                                                                                                         |