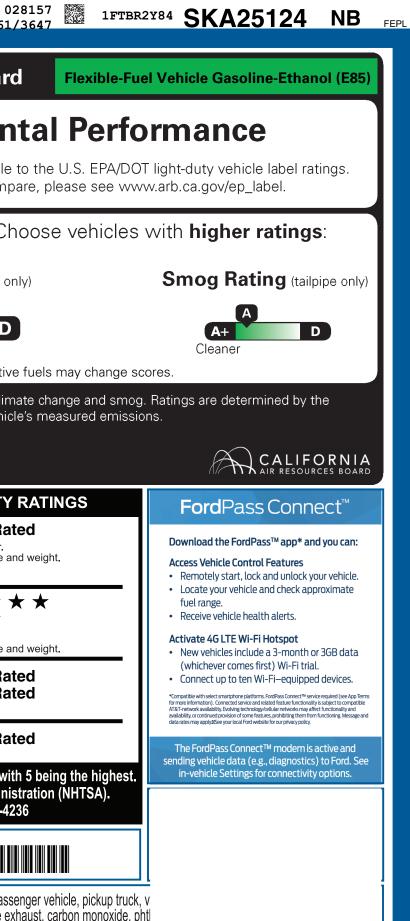

|                                                                                                                                                                                                                                                                                                                                                                                                                     | CLE DESCRIPTION                                                                                                                                                                                                                                                                                                                                                                                                                                                                                                                                                                                                                                                                                                                                                                                                                                                                                                                                                                                                                                                                                                                                                                                                                                                                                                                                                                                                                                                                                                                                                                                                                                                                                                                                                                                                                                                                                                                                                                                                                                                                                                                                                                                                                                                                         |                                                                                                                                    | <sup>sк</sup> А25124                                                                                                                   | California Air Resources Board                                                                                                                                                                  |
|---------------------------------------------------------------------------------------------------------------------------------------------------------------------------------------------------------------------------------------------------------------------------------------------------------------------------------------------------------------------------------------------------------------------|-----------------------------------------------------------------------------------------------------------------------------------------------------------------------------------------------------------------------------------------------------------------------------------------------------------------------------------------------------------------------------------------------------------------------------------------------------------------------------------------------------------------------------------------------------------------------------------------------------------------------------------------------------------------------------------------------------------------------------------------------------------------------------------------------------------------------------------------------------------------------------------------------------------------------------------------------------------------------------------------------------------------------------------------------------------------------------------------------------------------------------------------------------------------------------------------------------------------------------------------------------------------------------------------------------------------------------------------------------------------------------------------------------------------------------------------------------------------------------------------------------------------------------------------------------------------------------------------------------------------------------------------------------------------------------------------------------------------------------------------------------------------------------------------------------------------------------------------------------------------------------------------------------------------------------------------------------------------------------------------------------------------------------------------------------------------------------------------------------------------------------------------------------------------------------------------------------------------------------------------------------------------------------------------|------------------------------------------------------------------------------------------------------------------------------------|----------------------------------------------------------------------------------------------------------------------------------------|-------------------------------------------------------------------------------------------------------------------------------------------------------------------------------------------------|
| ford.com                                                                                                                                                                                                                                                                                                                                                                                                            | 2025 250 LR CARGO AWD<br>130" WHEELBASE<br>3.5L PFDI V6 (GAS)<br>10-SPEED TRANSMISSION                                                                                                                                                                                                                                                                                                                                                                                                                                                                                                                                                                                                                                                                                                                                                                                                                                                                                                                                                                                                                                                                                                                                                                                                                                                                                                                                                                                                                                                                                                                                                                                                                                                                                                                                                                                                                                                                                                                                                                                                                                                                                                                                                                                                  | EXTERIOR<br>OXFORD WHITI<br>INTERIOR<br>DARK PALAZZO                                                                               |                                                                                                                                        | Environmen                                                                                                                                                                                      |
| STANDARD EQUIPMENT INCLUDED A                                                                                                                                                                                                                                                                                                                                                                                       | T NO EXTRA CHARGE                                                                                                                                                                                                                                                                                                                                                                                                                                                                                                                                                                                                                                                                                                                                                                                                                                                                                                                                                                                                                                                                                                                                                                                                                                                                                                                                                                                                                                                                                                                                                                                                                                                                                                                                                                                                                                                                                                                                                                                                                                                                                                                                                                                                                                                                       | FUNCTIONAL                                                                                                                         | SAFETY/SECURITY                                                                                                                        | These ratings are not directly comparable t<br>For information on how to compa                                                                                                                  |
| AUXILIARY FUEL PORT     BODY SIDE MOLDINGS - BLACK     BUMPERS - CARBON BLACK     FULL SIZE SPARE TIRE/WHEEL     HEADLAMP COURTESY DELAY                                                                                                                                                                                                                                                                            | AIR CONDITIONING     ASSIST HANDLE - B-PILLAR     ASSIST HANDLES - A-PILLAR     INTERIOR LIGHTING - LED     LOCKING GLOVE BOX                                                                                                                                                                                                                                                                                                                                                                                                                                                                                                                                                                                                                                                                                                                                                                                                                                                                                                                                                                                                                                                                                                                                                                                                                                                                                                                                                                                                                                                                                                                                                                                                                                                                                                                                                                                                                                                                                                                                                                                                                                                                                                                                                           | AUTO HIGH-BEAM HEADLAMPS     ELECTRONIC PWR ASST STEER     FORWARD COLLISION WARNING     HILL START ASSIST     LANE-KEEPING SYSTEM | 3 POINT SAFETY BELTS     ADVANCETRAC™ WITH RSC®     AIRBAGS ⊠ FRONT, SIDE AND     SAFETY CANOPY® SYSTEM     BRAKES - 4WHEEL DISC W/ABS | Protect the environment. Ch                                                                                                                                                                     |
| • WIPERS - RAIN-SENSING                                                                                                                                                                                                                                                                                                                                                                                             | POWERPOINT - 12V (FRONT)     STEERING - TILT/TELESCOPIC     TACHOMETER     POST-COLLISION B     PRE-COLLISION AS     REAR VIEW CAMER     W/ TRAILER HITCH //                                                                                                                                                                                                                                                                                                                                                                                                                                                                                                                                                                                                                                                                                                                                                                                                                                                                                                                                                                                                                                                                                                                                                                                                                                                                                                                                                                                                                                                                                                                                                                                                                                                                                                                                                                                                                                                                                                                                                                                                                                                                                                                            | POST-COLLISION BRAKING     PRE-COLLISION ASSIST W/AEB     REAR VIEW CAMERA     W/ TRAILER HITCH ASSIST                             | RAKING<br>SIST W/AEB<br>A• SECURILOCK® ANTI-THEFT SYS<br>• SOS POST-CRASH ALERT SYS™<br>• TIRE PRESSURE MONIT SYSASSIST                | Greenhouse Gas Rating (tailpipe onl                                                                                                                                                             |
|                                                                                                                                                                                                                                                                                                                                                                                                                     |                                                                                                                                                                                                                                                                                                                                                                                                                                                                                                                                                                                                                                                                                                                                                                                                                                                                                                                                                                                                                                                                                                                                                                                                                                                                                                                                                                                                                                                                                                                                                                                                                                                                                                                                                                                                                                                                                                                                                                                                                                                                                                                                                                                                                                                                                         | <ul> <li>SELECTABLE DRIVE MODES</li> <li>SIDE-WIND STABILIZATION</li> <li>SUSPENSION - HEAVY DUTY<br/>FRONT AXLE</li> </ul>        | WARRANTY<br>• 3YR/36,000 BUMPER / BUMPER<br>• 5YR/60,000 POWERTRAIN<br>• 5YR/60,000 ROADSIDE ASSIST                                    | A+ D<br>Cleaner<br>Using alternative                                                                                                                                                            |
| INCLUDED ON THIS VEHICLE                                                                                                                                                                                                                                                                                                                                                                                            | (MSRP)                                                                                                                                                                                                                                                                                                                                                                                                                                                                                                                                                                                                                                                                                                                                                                                                                                                                                                                                                                                                                                                                                                                                                                                                                                                                                                                                                                                                                                                                                                                                                                                                                                                                                                                                                                                                                                                                                                                                                                                                                                                                                                                                                                                                                                                                                  |                                                                                                                                    | (MSRP)                                                                                                                                 | Vehicle emissions are a primary contributor to clima<br>California Air Resources Board based on this vehicle                                                                                    |
| OPTIONAL EQUIPMENT/OTHER<br>PREFERRED EQUIPMENT PKG.101A<br>3.73 LIMITED SLIP AXLE<br>WHEEL WELL LINERS<br>REAR COMPARTMENT LIGHTING<br>FRONT LICENSE PLATE BRACKET<br>FIXED REAR AND PASS DOOR GLASS<br>9150# GVWR PACKAGE<br>2WAY DRV/PASS PALAZZO VINYL<br>50 STATE EMISSIONS<br>D-PILLAR ASSIST HANDLES<br>2 ADDITIONAL KEYS<br>LOAD AREA PROTECTION PKG<br>.VINYL F/R FLOOR COVERING<br>E-85 FLEX FUEL CAPABLE | NO CHARGE<br>295.00                                                                                                                                                                                                                                                                                                                                                                                                                                                                                                                                                                                                                                                                                                                                                                                                                                                                                                                                                                                                                                                                                                                                                                                                                                                                                                                                                                                                                                                                                                                                                                                                                                                                                                                                                                                                                                                                                                                                                                                                                                                                                                                                                                                                                                                                     | PRICE INFOR<br>BASE PRICE<br>TOTAL OPTION                                                                                          | \$52,300.00<br>NS/OTHER 1,370.00                                                                                                       |                                                                                                                                                                                                 |
|                                                                                                                                                                                                                                                                                                                                                                                                                     | 75.00<br>NO CHARGE<br>425.00<br>NO CHARGE<br>45.00<br>NO CHARGE                                                                                                                                                                                                                                                                                                                                                                                                                                                                                                                                                                                                                                                                                                                                                                                                                                                                                                                                                                                                                                                                                                                                                                                                                                                                                                                                                                                                                                                                                                                                                                                                                                                                                                                                                                                                                                                                                                                                                                                                                                                                                                                                                                                                                         |                                                                                                                                    | TOTAL VEHICLE & OPTIONS/OTHER53,670.00DESTINATION & DELIVERY2,095.00                                                                   | GOVERNMENT 5-STAR SAFETY I<br>Overall Vehicle Score Not Rate<br>Based on the combined ratings of frontal, side and rollover.<br>Should ONLY be compared to other vehicles of similar size and   |
|                                                                                                                                                                                                                                                                                                                                                                                                                     | 60.00<br>75.00<br>395.00<br>NO CHARGE                                                                                                                                                                                                                                                                                                                                                                                                                                                                                                                                                                                                                                                                                                                                                                                                                                                                                                                                                                                                                                                                                                                                                                                                                                                                                                                                                                                                                                                                                                                                                                                                                                                                                                                                                                                                                                                                                                                                                                                                                                                                                                                                                                                                                                                   |                                                                                                                                    |                                                                                                                                        | Frontal<br>CrashDriver<br>Passenger $\bigstar \bigstar \bigstar$ Based on the risk of injury in a frontal impact.<br>Should ONLY be compared to other vehicles of similar size and              |
|                                                                                                                                                                                                                                                                                                                                                                                                                     |                                                                                                                                                                                                                                                                                                                                                                                                                                                                                                                                                                                                                                                                                                                                                                                                                                                                                                                                                                                                                                                                                                                                                                                                                                                                                                                                                                                                                                                                                                                                                                                                                                                                                                                                                                                                                                                                                                                                                                                                                                                                                                                                                                                                                                                                                         |                                                                                                                                    |                                                                                                                                        | SideFront seatNot RateCrashRear seatNot RateBased on the risk of injury in a side impact.                                                                                                       |
|                                                                                                                                                                                                                                                                                                                                                                                                                     |                                                                                                                                                                                                                                                                                                                                                                                                                                                                                                                                                                                                                                                                                                                                                                                                                                                                                                                                                                                                                                                                                                                                                                                                                                                                                                                                                                                                                                                                                                                                                                                                                                                                                                                                                                                                                                                                                                                                                                                                                                                                                                                                                                                                                                                                                         |                                                                                                                                    |                                                                                                                                        | RolloverNot RateBased on the risk of rollover in a single-vehicle crash.Star ratings range from 1 to 5 stars ( $\star \star \star \star$ ), with                                                |
|                                                                                                                                                                                                                                                                                                                                                                                                                     | RAMP ONE                                                                                                                                                                                                                                                                                                                                                                                                                                                                                                                                                                                                                                                                                                                                                                                                                                                                                                                                                                                                                                                                                                                                                                                                                                                                                                                                                                                                                                                                                                                                                                                                                                                                                                                                                                                                                                                                                                                                                                                                                                                                                                                                                                                                                                                                                | тота                                                                                                                               |                                                                                                                                        | Source: National Highway Traffic Safety Adminis<br>www.safercar.gov or 1-888-327-423<br>1FTBR2Y84SKA25124                                                                                       |
|                                                                                                                                                                                                                                                                                                                                                                                                                     | CA04                                                                                                                                                                                                                                                                                                                                                                                                                                                                                                                                                                                                                                                                                                                                                                                                                                                                                                                                                                                                                                                                                                                                                                                                                                                                                                                                                                                                                                                                                                                                                                                                                                                                                                                                                                                                                                                                                                                                                                                                                                                                                                                                                                                                                                                                                    |                                                                                                                                    | Vhether you decide to lease or finance your                                                                                            |                                                                                                                                                                                                 |
|                                                                                                                                                                                                                                                                                                                                                                                                                     | ITEM #:                                                                                                                                                                                                                                                                                                                                                                                                                                                                                                                                                                                                                                                                                                                                                                                                                                                                                                                                                                                                                                                                                                                                                                                                                                                                                                                                                                                                                                                                                                                                                                                                                                                                                                                                                                                                                                                                                                                                                                                                                                                                                                                                                                                                                                                                                 | 11-0109 О/Т 2 Ford Credit <sup>f</sup>                                                                                             | ehicle, you'll find the choices that are right<br>or you. See your dealer for details or visit<br>vww.ford.com/finance.                | WARNING: Operating, servicing and maintaining a passe vehicle can expose you to chemicals including engine exh lead, which are known to the State of California to cause cancer                 |
|                                                                                                                                                                                                                                                                                                                                                                                                                     | This label is affixed pursuant to the<br>Information Disclosure Act. Gase<br>State and Local taxes are not include<br>options or accessories are not include to the<br>options of the<br>options options of the<br>options of the<br>options options | oline, License, and Title Fees,<br>luded. Dealer installed SB102 N R                                                               | RB 2X 520 000968 02 10 25                                                                                                              | To minimize exposure, avoid breathing exhaust, do not idle the e vehicle in a well-ventilated area and wear gloves or wash your has For more information go to www.P65Warnings.ca.gov/passenger |