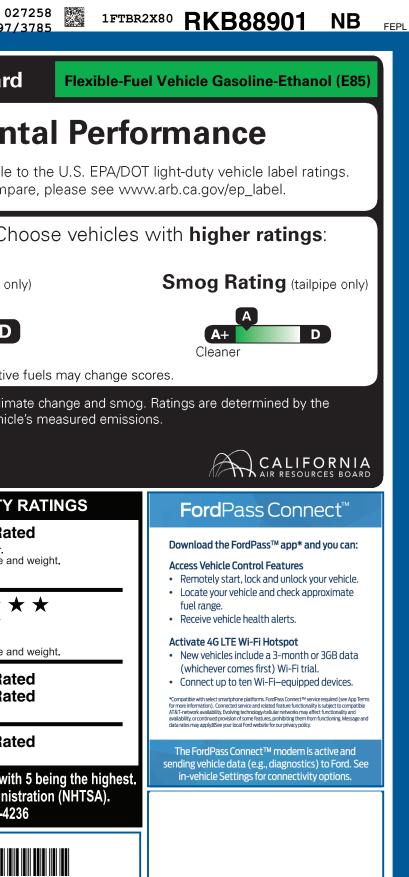

|                                                                                                                                                                                                                                                                                                                                                                                                                                                                                                                                                                                               | ICLE DESCRIPTION                                                                                                                                                                                                                                                                                                                                                                                                                                                                                                                                                                                                                                                                                                                                                                                                                                                                                                                                                                                                                                                                                                                                                                                                                                                                                                                                                                                                                                                                                                                                                                                                                                                                                                                                                                                                                                                                                                                                                                                                                                                                                                               |                                                                                                                                | <sup>RK</sup> <b>B8890</b>                                                                                                         | California Air Resources Board                                                                                                                                                                           |
|-----------------------------------------------------------------------------------------------------------------------------------------------------------------------------------------------------------------------------------------------------------------------------------------------------------------------------------------------------------------------------------------------------------------------------------------------------------------------------------------------------------------------------------------------------------------------------------------------|--------------------------------------------------------------------------------------------------------------------------------------------------------------------------------------------------------------------------------------------------------------------------------------------------------------------------------------------------------------------------------------------------------------------------------------------------------------------------------------------------------------------------------------------------------------------------------------------------------------------------------------------------------------------------------------------------------------------------------------------------------------------------------------------------------------------------------------------------------------------------------------------------------------------------------------------------------------------------------------------------------------------------------------------------------------------------------------------------------------------------------------------------------------------------------------------------------------------------------------------------------------------------------------------------------------------------------------------------------------------------------------------------------------------------------------------------------------------------------------------------------------------------------------------------------------------------------------------------------------------------------------------------------------------------------------------------------------------------------------------------------------------------------------------------------------------------------------------------------------------------------------------------------------------------------------------------------------------------------------------------------------------------------------------------------------------------------------------------------------------------------|--------------------------------------------------------------------------------------------------------------------------------|------------------------------------------------------------------------------------------------------------------------------------|----------------------------------------------------------------------------------------------------------------------------------------------------------------------------------------------------------|
| ford.com                                                                                                                                                                                                                                                                                                                                                                                                                                                                                                                                                                                      | 2024 250 HR CARGO AWD<br>148" WHEELBASE<br>3.5L PFDI V6 (GAS)<br>10-SPEED TRANSMISSION                                                                                                                                                                                                                                                                                                                                                                                                                                                                                                                                                                                                                                                                                                                                                                                                                                                                                                                                                                                                                                                                                                                                                                                                                                                                                                                                                                                                                                                                                                                                                                                                                                                                                                                                                                                                                                                                                                                                                                                                                                         | EXTERIOR<br>OXFORD W<br>INTERIOR<br>DARK PAL                                                                                   | HITE<br>AZZO GRAY CLOTH                                                                                                            | Environmen                                                                                                                                                                                               |
| STANDARD EQUIPMENT INCLUDED A                                                                                                                                                                                                                                                                                                                                                                                                                                                                                                                                                                 | AT NO EXTRA CHARGE                                                                                                                                                                                                                                                                                                                                                                                                                                                                                                                                                                                                                                                                                                                                                                                                                                                                                                                                                                                                                                                                                                                                                                                                                                                                                                                                                                                                                                                                                                                                                                                                                                                                                                                                                                                                                                                                                                                                                                                                                                                                                                             |                                                                                                                                |                                                                                                                                    | These ratings are not directly comparable<br>For information on how to compare                                                                                                                           |
| EXTERIOR<br>• AUXILIARY FUEL PORT<br>• BODY SIDE MOLDINGS - BLACK<br>• BUMPERS - CARBON BLACK<br>• FULL SIZE SPARE TIRE/WHEEL                                                                                                                                                                                                                                                                                                                                                                                                                                                                 | INTERIOR<br>• AIR CONDITIONING<br>• ASSIST HANDLES - A-PILLAR<br>• INTERIOR LIGHTING - LED<br>• LOCKING GLOVE BOX                                                                                                                                                                                                                                                                                                                                                                                                                                                                                                                                                                                                                                                                                                                                                                                                                                                                                                                                                                                                                                                                                                                                                                                                                                                                                                                                                                                                                                                                                                                                                                                                                                                                                                                                                                                                                                                                                                                                                                                                              | FUNCTIONAL<br>• AUTO HIGH-BEAM HEADLAMPS<br>• ELECTRONIC PWR ASST STEEF<br>• FORWARD COLLISION WARNIN<br>• HILL START ASSIST   | <ul> <li>ADVANCETRAC<sup>™</sup> WITH RSC<sup>®</sup></li> </ul>                                                                   | Protect the environment. Ch                                                                                                                                                                              |
| • HEADLAMP COURTESY DELAY<br>• WIPERS - RAIN-SENSING                                                                                                                                                                                                                                                                                                                                                                                                                                                                                                                                          | STEERING - TILT/TELESCOPIC     TACHOMETER     FOST-COL     PRE-COLL     REAR VIEW                                                                                                                                                                                                                                                                                                                                                                                                                                                                                                                                                                                                                                                                                                                                                                                                                                                                                                                                                                                                                                                                                                                                                                                                                                                                                                                                                                                                                                                                                                                                                                                                                                                                                                                                                                                                                                                                                                                                                                                                                                              | LANE-KEEPING SYSTEM     POST-COLLISION BRAKING     PRE-COLLISION ASSIST W/AEB     REAR VIEW CAMERA     W/ TRAILER HITCH ASSIST | BRAKES - 4WHEEL DISC W/AE     SECURILOCK® ANTI-THEFT S     SOS POST-CRASH ALERT SYS     TIRE PRESSURE MONIT SYS                    | A Greenhouse Gas Rating (tailoipe on                                                                                                                                                                     |
|                                                                                                                                                                                                                                                                                                                                                                                                                                                                                                                                                                                               |                                                                                                                                                                                                                                                                                                                                                                                                                                                                                                                                                                                                                                                                                                                                                                                                                                                                                                                                                                                                                                                                                                                                                                                                                                                                                                                                                                                                                                                                                                                                                                                                                                                                                                                                                                                                                                                                                                                                                                                                                                                                                                                                | SELECTABLE DRIVE MODES     SIDE-WIND STABILIZATION     SUSPENSION - HEAVY DUTY     FRONT AXLE                                  | WARRANTY<br>• 3YR/36,000 BUMPER / BUMPE<br>• 5YR/60,000 POWERTRAIN<br>• 5YR/60,000 ROADSIDE ASSIST                                 | R Cleaner Using alternative                                                                                                                                                                              |
| INCLUDED ON THIS VEHICLE                                                                                                                                                                                                                                                                                                                                                                                                                                                                                                                                                                      | (MSRP)                                                                                                                                                                                                                                                                                                                                                                                                                                                                                                                                                                                                                                                                                                                                                                                                                                                                                                                                                                                                                                                                                                                                                                                                                                                                                                                                                                                                                                                                                                                                                                                                                                                                                                                                                                                                                                                                                                                                                                                                                                                                                                                         |                                                                                                                                | (1)                                                                                                                                | Vehicle emissions are a primary contributor to clima<br>California Air Resources Board based on this vehicl                                                                                              |
| OPTIONAL EQUIPMENT/OTHER<br>PREFERRED EQUIPMENT PKG.101A<br>4.10 LIMITED SLIP AXLE                                                                                                                                                                                                                                                                                                                                                                                                                                                                                                            | NO CHARGE                                                                                                                                                                                                                                                                                                                                                                                                                                                                                                                                                                                                                                                                                                                                                                                                                                                                                                                                                                                                                                                                                                                                                                                                                                                                                                                                                                                                                                                                                                                                                                                                                                                                                                                                                                                                                                                                                                                                                                                                                                                                                                                      | BASE PR                                                                                                                        |                                                                                                                                    | 875.00<br>/50.00                                                                                                                                                                                         |
| REAR COMPARTMENT LIGHTING<br>FRONT LICENSE PLATE BRACKET<br>9150# GVWR PACKAGE<br>2WAY DRV/PASS PALAZZO CLOTH<br>50 STATE EMISSIONS<br>REVERSE SENSING SYSTEM<br>HD TRAILER TOW PACKAGE<br>SHORT-ARM PWR HEAT MIRRORS<br>FRONT FOG LAMPS<br>ELEC AIR TEMP CONTROL<br>SYNC 4 AM/FM BLUETOOTH<br>VEHICLE MAINTENANCE MONITOR<br>360-DEGREE CAMERA<br>DUAL BATTERIES (70 AMP-HR)<br>EXTENDED FUEL TANK (31 GAL)<br>FRONT OVERHEAD SHELF<br>2 ADDITIONAL KEYS<br>POWER OUTLET (110V/400W)<br>HALOGEN HEADLAMPS<br>LOAD AREA PROTECTION PKG<br>.VINYL F/R FLOOR COVERING<br>E-85 FLEX FUEL CAPABLE | 75.00<br>NO CHARGE<br>NO CHARGE<br>115.00                                                                                                                                                                                                                                                                                                                                                                                                                                                                                                                                                                                                                                                                                                                                                                                                                                                                                                                                                                                                                                                                                                                                                                                                                                                                                                                                                                                                                                                                                                                                                                                                                                                                                                                                                                                                                                                                                                                                                                                                                                                                                      |                                                                                                                                | OTAL VEHICLE & OPTIONS/OTHER59,125.00DESTINATION & DELIVERY2,095.00                                                                |                                                                                                                                                                                                          |
|                                                                                                                                                                                                                                                                                                                                                                                                                                                                                                                                                                                               | NO CHARGE<br>NO CHARGE<br>485.00<br>160.00<br>NO CHARGE                                                                                                                                                                                                                                                                                                                                                                                                                                                                                                                                                                                                                                                                                                                                                                                                                                                                                                                                                                                                                                                                                                                                                                                                                                                                                                                                                                                                                                                                                                                                                                                                                                                                                                                                                                                                                                                                                                                                                                                                                                                                        |                                                                                                                                |                                                                                                                                    | Overall Vehicle Score Not Rat<br>Based on the combined ratings of frontal, side and rollover.<br>Should ONLY be compared to other vehicles of similar size an                                            |
|                                                                                                                                                                                                                                                                                                                                                                                                                                                                                                                                                                                               | NO CHARGE<br>930.00<br>45.00<br>1,000.00<br>NO CHARGE                                                                                                                                                                                                                                                                                                                                                                                                                                                                                                                                                                                                                                                                                                                                                                                                                                                                                                                                                                                                                                                                                                                                                                                                                                                                                                                                                                                                                                                                                                                                                                                                                                                                                                                                                                                                                                                                                                                                                                                                                                                                          |                                                                                                                                |                                                                                                                                    | Frontal<br>CrashDriver<br>Passenger* *Based on the risk of injury in a frontal impact.<br>Should ONLY be compared to other vehicles of similar size and<br>                                              |
|                                                                                                                                                                                                                                                                                                                                                                                                                                                                                                                                                                                               | 285.00<br>75.00<br>75.00<br>475.00<br>- 455.00                                                                                                                                                                                                                                                                                                                                                                                                                                                                                                                                                                                                                                                                                                                                                                                                                                                                                                                                                                                                                                                                                                                                                                                                                                                                                                                                                                                                                                                                                                                                                                                                                                                                                                                                                                                                                                                                                                                                                                                                                                                                                 |                                                                                                                                |                                                                                                                                    | SideFront seatNot RatSideFront seatNot RatCrashRear seatNot RatBased on the risk of injury in a side impact.                                                                                             |
|                                                                                                                                                                                                                                                                                                                                                                                                                                                                                                                                                                                               | 485.00<br>NO CHARGE                                                                                                                                                                                                                                                                                                                                                                                                                                                                                                                                                                                                                                                                                                                                                                                                                                                                                                                                                                                                                                                                                                                                                                                                                                                                                                                                                                                                                                                                                                                                                                                                                                                                                                                                                                                                                                                                                                                                                                                                                                                                                                            |                                                                                                                                |                                                                                                                                    | Rollover Not Rat<br>Based on the risk of rollover in a single-vehicle crash.                                                                                                                             |
|                                                                                                                                                                                                                                                                                                                                                                                                                                                                                                                                                                                               |                                                                                                                                                                                                                                                                                                                                                                                                                                                                                                                                                                                                                                                                                                                                                                                                                                                                                                                                                                                                                                                                                                                                                                                                                                                                                                                                                                                                                                                                                                                                                                                                                                                                                                                                                                                                                                                                                                                                                                                                                                                                                                                                |                                                                                                                                |                                                                                                                                    | Star ratings range from 1 to 5 stars (★★★★), with<br>Source: National Highway Traffic Safety Adminis<br>www.safercar.gov or 1-888-327-42                                                                 |
|                                                                                                                                                                                                                                                                                                                                                                                                                                                                                                                                                                                               | RAMP ONE<br>CA7C                                                                                                                                                                                                                                                                                                                                                                                                                                                                                                                                                                                                                                                                                                                                                                                                                                                                                                                                                                                                                                                                                                                                                                                                                                                                                                                                                                                                                                                                                                                                                                                                                                                                                                                                                                                                                                                                                                                                                                                                                                                                                                               | тот                                                                                                                            | AL MSRP \$61,220.0                                                                                                                 |                                                                                                                                                                                                          |
|                                                                                                                                                                                                                                                                                                                                                                                                                                                                                                                                                                                               | RAMP TWO                                                                                                                                                                                                                                                                                                                                                                                                                                                                                                                                                                                                                                                                                                                                                                                                                                                                                                                                                                                                                                                                                                                                                                                                                                                                                                                                                                                                                                                                                                                                                                                                                                                                                                                                                                                                                                                                                                                                                                                                                                                                                                                       |                                                                                                                                | Whether you decide to lease or finance<br>vehicle, you'll find the choices that are<br>dit for you. See your dealer for details or | right MADNINC Operating convising and maintaining a page                                                                                                                                                 |
|                                                                                                                                                                                                                                                                                                                                                                                                                                                                                                                                                                                               | This label is affixed pursuant to the second | the Federal Automobile<br>soline, License, and Title Fees,                                                                     | SPECIAL ORDER                                                                                                                      | lead, which are known to the State of California to cause cancer<br>To minimize exposure, avoid breathing exhaust, do not idle the e<br>vehicle in a well-ventilated area and wear gloves or wash your h |