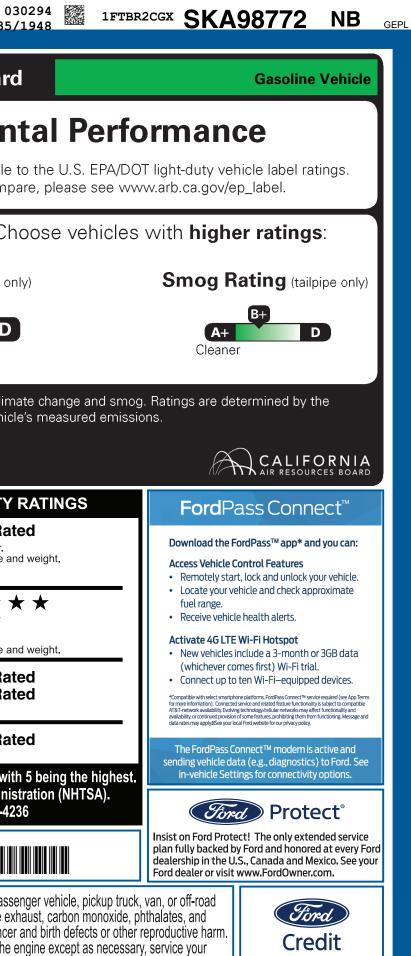

|                                                                                                                                                                                                                                                                                                                                                                                                                                                                                                                                                                                                                                                                                             |                                                                                                                                                                                                                                                                   | <sup>sк</sup> А98                                                                                                 | 772                                                                                                            | California Air Resources Board                                                                                                                                                                                                                                                                                                                                                                                                                                                                                                                                                                                                                                                                                                                                                                                                                                                                                                                                                                                                                                                                                                                                                                                                                                                                                                                                                                                                                                                                                                                                                                                                                                                                                                                                                                                                                                                                                                                                                                                                                                                                                                 |                                                                                                                                                                                                                                                                                                                                                                                                          |  |
|---------------------------------------------------------------------------------------------------------------------------------------------------------------------------------------------------------------------------------------------------------------------------------------------------------------------------------------------------------------------------------------------------------------------------------------------------------------------------------------------------------------------------------------------------------------------------------------------------------------------------------------------------------------------------------------------|-------------------------------------------------------------------------------------------------------------------------------------------------------------------------------------------------------------------------------------------------------------------|-------------------------------------------------------------------------------------------------------------------|----------------------------------------------------------------------------------------------------------------|--------------------------------------------------------------------------------------------------------------------------------------------------------------------------------------------------------------------------------------------------------------------------------------------------------------------------------------------------------------------------------------------------------------------------------------------------------------------------------------------------------------------------------------------------------------------------------------------------------------------------------------------------------------------------------------------------------------------------------------------------------------------------------------------------------------------------------------------------------------------------------------------------------------------------------------------------------------------------------------------------------------------------------------------------------------------------------------------------------------------------------------------------------------------------------------------------------------------------------------------------------------------------------------------------------------------------------------------------------------------------------------------------------------------------------------------------------------------------------------------------------------------------------------------------------------------------------------------------------------------------------------------------------------------------------------------------------------------------------------------------------------------------------------------------------------------------------------------------------------------------------------------------------------------------------------------------------------------------------------------------------------------------------------------------------------------------------------------------------------------------------|----------------------------------------------------------------------------------------------------------------------------------------------------------------------------------------------------------------------------------------------------------------------------------------------------------------------------------------------------------------------------------------------------------|--|
| ford.com                                                                                                                                                                                                                                                                                                                                                                                                                                                                                                                                                                                                                                                                                    | 2025 250 MR CARGO AWD<br>148" WHEELBASE<br>3.5L ECOBOOST V6 (GAS)<br>10-SPEED TRANSMISSION                                                                                                                                                                        | EXTERIOR<br>ABYSS GRAY<br>INTERIOR<br>DARK PALAZZO GRAY CLOTH                                                     |                                                                                                                | Environmental Perfo                                                                                                                                                                                                                                                                                                                                                                                                                                                                                                                                                                                                                                                                                                                                                                                                                                                                                                                                                                                                                                                                                                                                                                                                                                                                                                                                                                                                                                                                                                                                                                                                                                                                                                                                                                                                                                                                                                                                                                                                                                                                                                            | rmano                                                                                                                                                                                                                                                                                                                                                                                                    |  |
| STANDARD EQUIPMENT INCLUDED A                                                                                                                                                                                                                                                                                                                                                                                                                                                                                                                                                                                                                                                               | INTERIOR FUNCTION                                                                                                                                                                                                                                                 | AL SAFETY/SECURITY<br>H-BEAM HEADLAMPS • 3 POINT SAFETY BE                                                        | 1 TS                                                                                                           |                                                                                                                                                                                                                                                                                                                                                                                                                                                                                                                                                                                                                                                                                                                                                                                                                                                                                                                                                                                                                                                                                                                                                                                                                                                                                                                                                                                                                                                                                                                                                                                                                                                                                                                                                                                                                                                                                                                                                                                                                                                                                                                                | These ratings are not directly comparable to the U.S. EPA/DOT light-duty veh<br>For information on how to compare, please see www.arb.ca.gov/ep                                                                                                                                                                                                                                                          |  |
| • BODY SIDE MOLDINGS - BLACK<br>• BUMPERS - CARBON BLACK<br>• FULL SIZE SPARE TIRE/WHEEL<br>• HEADLAMP COURTESY DELAY<br>• WIPERS - RAIN-SENSING                                                                                                                                                                                                                                                                                                                                                                                                                                                                                                                                            | ASSIST HANDLES - A-PILLAR INTERIOR LIGHTING - LED INTERIOR LIGHTING - LED FORWARE LOCKING GLOVE BOX HILL STAF POWERPOINT - 12V (FRONT) LANE-KEE STEERING - TILT/TELESCOPIC TACHOMETER PRE-COLL REAR VIEN W/ TRAILE SELECTAE SIDE-WIN                              | VIC PWR ASST STEER<br>                                                                                            | /ITH RSC®<br>SIDE AND<br>SYSTEM<br>DISC W/ABS<br>II-THEFT SYS<br>ALERT SYS™<br>DNIT SYS<br>R / BUMPER<br>TRAIN | Protect the environment. Choose vehicles vehicle | Smog Ra                                                                                                                                                                                                                                                                                                                                                                                                  |  |
| INCLUDED ON THIS VEHICLE                                                                                                                                                                                                                                                                                                                                                                                                                                                                                                                                                                                                                                                                    | (MSRP)                                                                                                                                                                                                                                                            |                                                                                                                   | (MSRP)                                                                                                         | Vehicle emissions are a primary contributor to climate change and smog.<br>California Air Resources Board based on this vehicle's measured emission                                                                                                                                                                                                                                                                                                                                                                                                                                                                                                                                                                                                                                                                                                                                                                                                                                                                                                                                                                                                                                                                                                                                                                                                                                                                                                                                                                                                                                                                                                                                                                                                                                                                                                                                                                                                                                                                                                                                                                            |                                                                                                                                                                                                                                                                                                                                                                                                          |  |
| OPTIONAL EQUIPMENT/OTHER<br>2025 MODEL YEAR<br>ABYSS GRAY<br>PREFERRED EQUIPMENT PKG.101A<br>3.5L ECOBOOST V6 (GAS)<br>3.73 LIMITED SLIP AXLE<br>WHEEL WELL LINERS<br>FRONT LICENSE PLATE BRACKET<br>FIXED REAR CARGO DOOR GLASS<br>9150# GVWR PACKAGE<br>4WAY D/P SWVL PALAZZO CLOTH<br>50 STATE EMISSIONS<br>REVERSE SENSING SYSTEM<br>HD TRAILER TOW PACKAGE<br>FRONT FOG LAMPS<br>ELEC AIR TEMP CONTROL<br>SYNC 4 AM/FM BLUETOOTH<br>ADAPTIVE CRUISE CONTROL<br>360-DEGREE CAMERA<br>DUAL BATTERIES (70 AMP-HR)<br>LANE KEEPING SYSTEM<br>BLIND SPOT ASSIST 1.0<br>EXTENDED FUEL TANK (31 GAL)<br>D-PILLAR ASSIST HANDLES<br>FRONT OVERHEAD SHELF<br>2 ADDITIONAL KEYS<br>PRIVACY GLASS | 200.00<br>2,700.00<br>NO CHARGE<br>295.00<br>NO CHARGE<br>375.00<br>NO CHARGE<br>1,385.00<br>NO CHARGE<br>485.00<br>NO CHARGE<br>485.00<br>NO CHARGE<br>930.00<br>625.00<br>1,000.00<br>NO CHARGE<br>795.00<br>NO CHARGE<br>285.00<br>60.00<br>75.00<br>NO CHARGE | PRICE INFORMATION<br>BASE PRICE<br>TOTAL OPTIONS/OTHER<br>TOTAL VEHICLE & OPTIONS/OTHER<br>DESTINATION & DELIVERY | \$54,700.00<br>9,285.00<br>63,985.00<br>2,095.00                                                               | GOVERNMENT 5-STAR SAFETY RATINGS     Overall Vehicle Score   Not Rated     Based on the combined ratings of frontal, side and rollover.   Should ONLY be compared to other vehicles of similar size and weight.     Frontal   Driver   * * *     Crash   Passenger     Based on the risk of injury in a frontal impact.   Should ONLY be compared to other vehicles of similar size and weight.     Side   Front seat   Not Rated     Crash   Rear seat   Not Rated     Based on the risk of injury in a side impact.   Not Rated     Should ONLY be compared to other vehicles of similar size and weight.   Side     Side   Front seat   Not Rated     Crash   Rear seat   Not Rated     Based on the risk of injury in a side impact.   Not Rated     Based on the risk of rollover in a single-vehicle crash.   Star ratings range from 1 to 5 stars (******), with 5 being the highest.     Source: National Highway Traffic Safety Administration (NHTSA).   www.safercar.gov or 1-888-327-4236                                                                                                                                                                                                                                                                                                                                                                                                                                                                                                                                                                                                                                                                                                                                                                                                                                                                                                                                                                                                                                                                                                                          | FordPace<br>Download the For<br>Access Vehicle Co<br>Remotely start<br>Locate your vel<br>fuel range.<br>Receive vehicle<br>Activate 46 LTE V<br>New vehicles in<br>(whichever cor<br>Connect up to for<br>"dramatile with select smartphor<br>forme information. Connecteds<br>ATE - network shallability. Evolving<br>adata nates may applySee your con-<br>sending vehicle data<br>in-vehicle Setting |  |
|                                                                                                                                                                                                                                                                                                                                                                                                                                                                                                                                                                                                                                                                                             | RAMP ONE   CS15     RAMP TWO   CONVOY     ITEM #:   56-6013 O/T 2     This label is affixed pursuant to the Federal Automotic                                                                                                                                     | Scan The QR Code to<br>get more details about<br>this vehicle                                                     | 080.00                                                                                                         | WARNING: Operating, servicing and maintaining a passenger vehicle, pickup truck, v<br>vehicle can expose you to chemicals including engine exhaust, carbon monoxide, pht<br>lead, which are known to the State of California to cause cancer and birth defects or other re                                                                                                                                                                                                                                                                                                                                                                                                                                                                                                                                                                                                                                                                                                                                                                                                                                                                                                                                                                                                                                                                                                                                                                                                                                                                                                                                                                                                                                                                                                                                                                                                                                                                                                                                                                                                                                                     | Insist on Ford Prote<br>plan fully backed b<br>dealership in the U<br>Ford dealer or visit<br>an, or off-road<br>halates, and<br>productive harm.                                                                                                                                                                                                                                                        |  |
|                                                                                                                                                                                                                                                                                                                                                                                                                                                                                                                                                                                                                                                                                             | Information Disclosure Act. Gasoline, License, and<br>State and Local taxes are not included. Dealer insta<br>options or accessories are not included unless list                                                                                                 | Iled SF122 N RB 2X 535 000647 06                                                                                  | 12 25                                                                                                          | To minimize exposure, avoid breathing exhaust, do not idle the engine except as necessary, vehicle in a well-ventilated area and wear gloves or wash your hands frequently when service For more information go to www.P65Warnings.ca.gov/passenger-vehicle.                                                                                                                                                                                                                                                                                                                                                                                                                                                                                                                                                                                                                                                                                                                                                                                                                                                                                                                                                                                                                                                                                                                                                                                                                                                                                                                                                                                                                                                                                                                                                                                                                                                                                                                                                                                                                                                                   | ng your vehicle.                                                                                                                                                                                                                                                                                                                                                                                         |  |