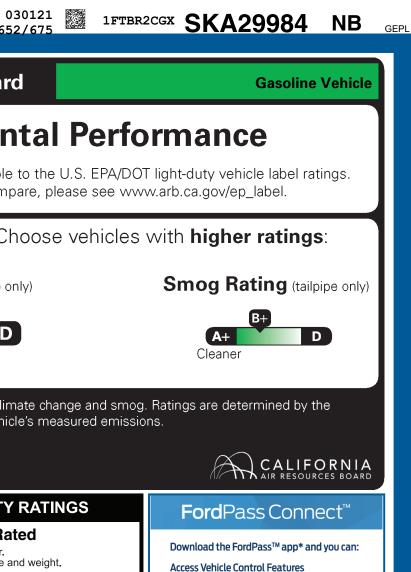

|



fuel range.

• Receive vehicle health alerts. Activate 4G LTE Wi-Fi Hotspot



and weight.

ated ated

ated

vith 5 being the highest. nistration (NHTSA). 4236



\*Compatible with select caractiphone platforms. For an Parks connect ™ service regular (see App Tarms for more information). Connected service and related feature functionality is subject to compatible ATS Forework and ability. Bowly are include give feature resonance and a select the service regular base of the service reginar base of

Remotely start, lock and unlock your vehicle.Locate your vehicle and check approximate

• New vehicles include a 3-month or 3GB data (whichever comes first) Wi-Fi trial.

• Connect up to ten Wi-Fi–equipped devices.

sending vehicle data (e.g., diagnostics) to Ford. See in-vehicle Settings for c