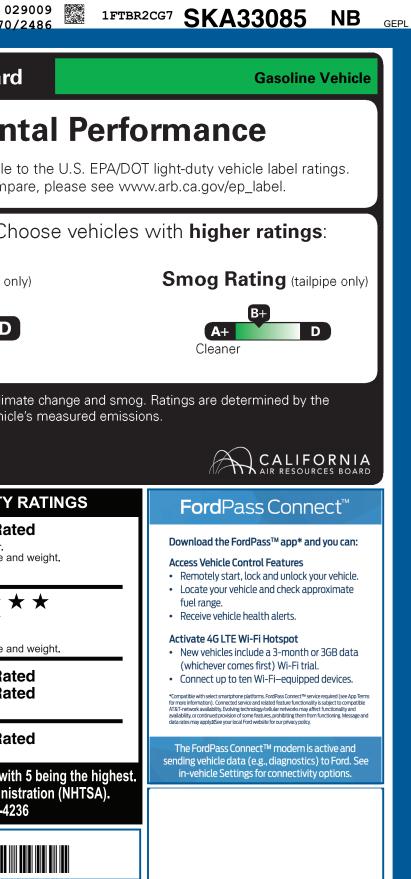

|                                                                                                                                                                                                                                                                                                                                                                                                                                                                                                                                                                                                                                                                                                                                                                                                                                                  | ICLE DESCRIPTION                                                                                                                                                                                                                                                                                                                                                 |                                                                                                                                                                                                                                                                                                                                                                                                   | <sup>ѕк</sup> АЗЗО85                                                                                                                                                                 | California Air Resources Board                                                                                                                                                                                                                                                                                                                                                                                                                                                                                                                                                                                                                                                                                                                                                                                                                                                                                                                                                                                                                                                                                                                                                                                                                                                                                                                                                                                                                                                                                                                                                                                                                                                                                                                                                                                                                                                                                                                                             |
|--------------------------------------------------------------------------------------------------------------------------------------------------------------------------------------------------------------------------------------------------------------------------------------------------------------------------------------------------------------------------------------------------------------------------------------------------------------------------------------------------------------------------------------------------------------------------------------------------------------------------------------------------------------------------------------------------------------------------------------------------------------------------------------------------------------------------------------------------|------------------------------------------------------------------------------------------------------------------------------------------------------------------------------------------------------------------------------------------------------------------------------------------------------------------------------------------------------------------|---------------------------------------------------------------------------------------------------------------------------------------------------------------------------------------------------------------------------------------------------------------------------------------------------------------------------------------------------------------------------------------------------|--------------------------------------------------------------------------------------------------------------------------------------------------------------------------------------|----------------------------------------------------------------------------------------------------------------------------------------------------------------------------------------------------------------------------------------------------------------------------------------------------------------------------------------------------------------------------------------------------------------------------------------------------------------------------------------------------------------------------------------------------------------------------------------------------------------------------------------------------------------------------------------------------------------------------------------------------------------------------------------------------------------------------------------------------------------------------------------------------------------------------------------------------------------------------------------------------------------------------------------------------------------------------------------------------------------------------------------------------------------------------------------------------------------------------------------------------------------------------------------------------------------------------------------------------------------------------------------------------------------------------------------------------------------------------------------------------------------------------------------------------------------------------------------------------------------------------------------------------------------------------------------------------------------------------------------------------------------------------------------------------------------------------------------------------------------------------------------------------------------------------------------------------------------------------|
| ford.com                                                                                                                                                                                                                                                                                                                                                                                                                                                                                                                                                                                                                                                                                                                                                                                                                                         | 2025 250 MR CARGO AWD<br>148" WHEELBASE<br>3.5L ECOBOOST V6 (GAS)<br>10-SPEED TRANSMISSION                                                                                                                                                                                                                                                                       | EXTERIOR<br>OXFORD W<br>INTERIOR<br>DARK PAL                                                                                                                                                                                                                                                                                                                                                      |                                                                                                                                                                                      | Environmen                                                                                                                                                                                                                                                                                                                                                                                                                                                                                                                                                                                                                                                                                                                                                                                                                                                                                                                                                                                                                                                                                                                                                                                                                                                                                                                                                                                                                                                                                                                                                                                                                                                                                                                                                                                                                                                                                                                                                                 |
| STANDARD EQUIPMENT INCLUDED A                                                                                                                                                                                                                                                                                                                                                                                                                                                                                                                                                                                                                                                                                                                                                                                                                    |                                                                                                                                                                                                                                                                                                                                                                  |                                                                                                                                                                                                                                                                                                                                                                                                   |                                                                                                                                                                                      | These ratings are not directly comparable                                                                                                                                                                                                                                                                                                                                                                                                                                                                                                                                                                                                                                                                                                                                                                                                                                                                                                                                                                                                                                                                                                                                                                                                                                                                                                                                                                                                                                                                                                                                                                                                                                                                                                                                                                                                                                                                                                                                  |
| STANDARD EQUIPMENT INCLUDED A<br>EXTERIOR<br>• AUXILIARY FUEL PORT<br>• BODY SIDE MOLDINGS - BLACK<br>• BUMPERS - CARBON BLACK<br>• FULL SIZE SPARE TIRE/WHEEL<br>• HEADLAMP COURTESY DELAY<br>• WIPERS - RAIN-SENSING                                                                                                                                                                                                                                                                                                                                                                                                                                                                                                                                                                                                                           | AT NO EXTRA CHARGE<br>INTERIOR<br>• AIR CONDITIONING<br>• ASSIST HANDLES - A-PILLAR<br>• INTERIOR LIGHTING - LED<br>• LOCKING GLOVE BOX<br>• POWERPOINT - 12V (FRONT)<br>• STEERING - TILT/TELESCOPIC<br>• TACHOMETER                                                                                                                                            | EUNCTIONAL<br>• AUTO HIGH-BEAM HEADLAMPS<br>• ELECTRONIC PWR ASST STEER<br>• FORWARD COLLISION WARNIN<br>• HILL START ASSIST<br>• LANE-KEEPING SYSTEM<br>• POST-COLLISION BRAKING<br>• PRE-COLLISION BRAKING<br>• PRE-COLLISION ASSIST W/AEB<br>• REAR VIEW CAMERA<br>W/ TRAILER HITCH ASSIST<br>• SELECTABLE DRIVE MODES<br>• SIDE-WIND STABILIZATION<br>• SUSPENSION - HEAVY DUTY<br>FRONT AXLE | <ul> <li>ADVANCETRAC™ WITH RSC®</li> <li>AIRBAGS ⊠ FRONT, SIDE AND</li> <li>SAFETY CANOPY® SYSTEM</li> <li>BRAKES - 4WHEEL DISC W/ABS</li> <li>SECURILOCK® ANTI-THEFT SYS</li> </ul> | For information on how to comp<br>Protect the environment. Ch<br>Greenhouse Gas Rating (tailpipe or<br>C-<br>A+<br>Cleaner                                                                                                                                                                                                                                                                                                                                                                                                                                                                                                                                                                                                                                                                                                                                                                                                                                                                                                                                                                                                                                                                                                                                                                                                                                                                                                                                                                                                                                                                                                                                                                                                                                                                                                                                                                                                                                                 |
| INCLUDED ON THIS VEHICLE                                                                                                                                                                                                                                                                                                                                                                                                                                                                                                                                                                                                                                                                                                                                                                                                                         | (MSRP)                                                                                                                                                                                                                                                                                                                                                           | (MSRP)                                                                                                                                                                                                                                                                                                                                                                                            | (MSRP)                                                                                                                                                                               | Vehicle emissions are a primary contributor to clima<br>California Air Resources Board based on this vehicl                                                                                                                                                                                                                                                                                                                                                                                                                                                                                                                                                                                                                                                                                                                                                                                                                                                                                                                                                                                                                                                                                                                                                                                                                                                                                                                                                                                                                                                                                                                                                                                                                                                                                                                                                                                                                                                                |
| OPTIONAL EQUIPMENT/OTHEB<br>PREFERRED EQUIPMENT PKG.101A<br>3.5L ECOBOOST V6 (GAS)<br>3.73 LIMITED SLIP AXLE<br>FRONT LICENSE PLATE BRACKET<br>TIE DOWN CARGO HOOKS<br>EXTERIOR UPGRADE PKG - SRW<br>.FRONT FOG LAMPS<br>.WIPER ACTIVATED HEADLAMPS<br>9150# GVWR PACKAGE<br>2WAY DRV/PASS PALAZZO CLOTH<br>B-PILLAR ASSIST HANDLE<br>50 STATE EMISSIONS<br>REVERSE SENSING SYSTEM<br>KEYLESS ENTRY PAD<br>HD TRAILER TOW PACKAGE<br>LONG-ARM PWR HEAT MIRRORS<br>ELEC AIR TEMP CONTROL<br>SYNC 4 AM/FM BLUETOOTH<br>HIGH RES REAR VIEW CAMERA<br>DUAL BATTERIES (70 AMP-HR)<br>LANE KEEPING SYSTEM<br>BLIND SPOT ASSIST 1.0<br>EXTENDED FUEL TANK (31 GAL)<br>D-PILLAR ASSIST HANDLES<br>FRONT OVERHEAD SHELF<br>TRAILER BRAKE CONTROLLER<br>LARGE CENTER CONSOLE<br>2 ADDITIONAL KEYS<br>VINYL MATS FLOOR COVERING<br>POWER OUTLET (110V/400W) | LOAD AREA PROTECTION F<br>.VINYL F/R FLOOR COVERIN<br>2,700.00<br>NO CHARGE<br>25.00<br>535.00<br>NO CHARGE<br>115.00<br>25.00<br>NO CHARGE<br>95.00<br>485.00<br>NO CHARGE<br>95.00<br>485.00<br>NO CHARGE<br>930.00<br>NO CHARGE<br>795.00<br>NO CHARGE<br>795.00<br>NO CHARGE<br>285.00<br>60.00<br>75.00<br>405.00<br>NO CHARGE<br>75.00<br>120.00<br>475.00 | NG BASE PRI<br>TOTAL OF<br>TOTAL VE                                                                                                                                                                                                                                                                                                                                                               |                                                                                                                                                                                      | GOVERNMENT 5-STAR SAFETY         Overall Vehicle Score       Not Rat         Based on the combined ratings of frontal, side and rollover.       Should ONLY be compared to other vehicles of similar size and the risk of injury in a frontal impact.         Based on the risk of injury in a frontal impact.       Image: Crash Passenger State and to other vehicles of similar size an |
|                                                                                                                                                                                                                                                                                                                                                                                                                                                                                                                                                                                                                                                                                                                                                                                                                                                  | CL72                                                                                                                                                                                                                                                                                                                                                             |                                                                                                                                                                                                                                                                                                                                                                                                   | AL MSRP \$64,480.00                                                                                                                                                                  |                                                                                                                                                                                                                                                                                                                                                                                                                                                                                                                                                                                                                                                                                                                                                                                                                                                                                                                                                                                                                                                                                                                                                                                                                                                                                                                                                                                                                                                                                                                                                                                                                                                                                                                                                                                                                                                                                                                                                                            |
|                                                                                                                                                                                                                                                                                                                                                                                                                                                                                                                                                                                                                                                                                                                                                                                                                                                  | RAMP TWO                                                                                                                                                                                                                                                                                                                                                         | CONVOY     Ford       74-S002 O/T 2     Ford Creation                                                                                                                                                                                                                                                                                                                                             | Whether you decide to lease or finance your<br>vehicle, you'll find the choices that are right<br>dit for you. See your dealer for details or visit<br>www.ford.com/finance.         | WARNING: Operating, servicing and maintaining a pass<br>vehicle can expose you to chemicals including engine ex<br>lead, which are known to the State of California to cause cancer                                                                                                                                                                                                                                                                                                                                                                                                                                                                                                                                                                                                                                                                                                                                                                                                                                                                                                                                                                                                                                                                                                                                                                                                                                                                                                                                                                                                                                                                                                                                                                                                                                                                                                                                                                                        |
|                                                                                                                                                                                                                                                                                                                                                                                                                                                                                                                                                                                                                                                                                                                                                                                                                                                  | This label is affixed pursuant to<br>Information Disclosure Act. Ga<br>State and Local taxes are not in<br>options or accessories are not                                                                                                                                                                                                                        | soline, License, and Title Fees,<br>Icluded. Dealer installed SC311                                                                                                                                                                                                                                                                                                                               | N RB 2X 525 004536 03 31 25                                                                                                                                                          | To minimize exposure, avoid breathing exhaust, do not idle the vehicle in a well-ventilated area and wear gloves or wash your h For more information go to www.P65Warnings.ca.gov/passenge                                                                                                                                                                                                                                                                                                                                                                                                                                                                                                                                                                                                                                                                                                                                                                                                                                                                                                                                                                                                                                                                                                                                                                                                                                                                                                                                                                                                                                                                                                                                                                                                                                                                                                                                                                                 |