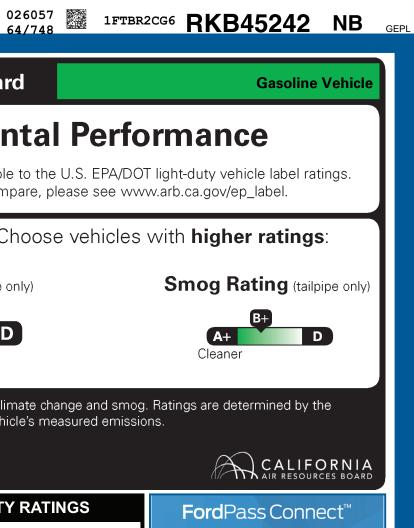

|                                                                                                                                                                                                                                                                                                                                                                                           |                                                                                                                                                                                                                                                        |                                                                                                                                 |                                                           | 5242                                                        |                                                                                                                                                                                                                                                                                                                                                                                                                                                                                                                                                                                                                                                                                                                                                                                                                                                                                                                                                                                                                                                                                                                                                                                                                                                                                                                                                                                                                                                                                                                                                                                                                                                                                                                                                                                                                                                                                                                                                                                                                                                                                                                                |                                                                                                 |
|-------------------------------------------------------------------------------------------------------------------------------------------------------------------------------------------------------------------------------------------------------------------------------------------------------------------------------------------------------------------------------------------|--------------------------------------------------------------------------------------------------------------------------------------------------------------------------------------------------------------------------------------------------------|---------------------------------------------------------------------------------------------------------------------------------|-----------------------------------------------------------|-------------------------------------------------------------|--------------------------------------------------------------------------------------------------------------------------------------------------------------------------------------------------------------------------------------------------------------------------------------------------------------------------------------------------------------------------------------------------------------------------------------------------------------------------------------------------------------------------------------------------------------------------------------------------------------------------------------------------------------------------------------------------------------------------------------------------------------------------------------------------------------------------------------------------------------------------------------------------------------------------------------------------------------------------------------------------------------------------------------------------------------------------------------------------------------------------------------------------------------------------------------------------------------------------------------------------------------------------------------------------------------------------------------------------------------------------------------------------------------------------------------------------------------------------------------------------------------------------------------------------------------------------------------------------------------------------------------------------------------------------------------------------------------------------------------------------------------------------------------------------------------------------------------------------------------------------------------------------------------------------------------------------------------------------------------------------------------------------------------------------------------------------------------------------------------------------------|-------------------------------------------------------------------------------------------------|
| ford.com                                                                                                                                                                                                                                                                                                                                                                                  | <b>TRANSIT</b><br>2024 250 MR CARGO AWD<br>148" WHEELBASE<br>3.5L ECOBOOST V6 (GAS)<br>10-SPEED TRANSMISSION                                                                                                                                           | O<br>INTE                                                                                                                       | ERIOR<br>XFORD WHITE                                      |                                                             |                                                                                                                                                                                                                                                                                                                                                                                                                                                                                                                                                                                                                                                                                                                                                                                                                                                                                                                                                                                                                                                                                                                                                                                                                                                                                                                                                                                                                                                                                                                                                                                                                                                                                                                                                                                                                                                                                                                                                                                                                                                                                                                                | Resources Boar<br>nvironmen                                                                     |
| STANDARD EQUIPMENT INCLUDED A                                                                                                                                                                                                                                                                                                                                                             | T NO EXTRA CHARGE                                                                                                                                                                                                                                      |                                                                                                                                 |                                                           |                                                             | -                                                                                                                                                                                                                                                                                                                                                                                                                                                                                                                                                                                                                                                                                                                                                                                                                                                                                                                                                                                                                                                                                                                                                                                                                                                                                                                                                                                                                                                                                                                                                                                                                                                                                                                                                                                                                                                                                                                                                                                                                                                                                                                              | e not directly comparable<br>prmation on how to comp                                            |
| EXTERIOR<br>• AUXILIARY FUEL PORT<br>• BODY SIDE MOLDINGS - BLACK<br>• BUMPERS - CARBON BLACK<br>• FULL SIZE SPARE TIRE/WHEEL<br>• HEADLAMP COURTESY DELAY<br>• WIPERS - RAIN-SENSING                                                                                                                                                                                                     | INTERIOR<br>• AIR CONDITIONING<br>• ASSIST HANDLES - A-PILLAR<br>• INTERIOR LIGHTING - LED<br>• LOCKING GLOVE BOX                                                                                                                                      | FUNCTIONAL<br>• AUTO HIGH-BEAM HE<br>• ELECTRONIC PWR AS<br>• FORWARD COLLISIO<br>• HILL START ASSIST                           | SST STEER<br>N WARNING<br>N WARNING<br>SAFETY CANO        | TY BELTS<br>C™ WITH RSC®<br>ONT, SIDE AND<br>PY® SYSTEM     |                                                                                                                                                                                                                                                                                                                                                                                                                                                                                                                                                                                                                                                                                                                                                                                                                                                                                                                                                                                                                                                                                                                                                                                                                                                                                                                                                                                                                                                                                                                                                                                                                                                                                                                                                                                                                                                                                                                                                                                                                                                                                                                                | ne environment. Ch                                                                              |
|                                                                                                                                                                                                                                                                                                                                                                                           | <ul> <li>POWERPOINT - 12V (FRONT)</li> <li>STEERING - TILT/TELESCOPIC</li> <li>TACHOMETER</li> </ul>                                                                                                                                                   | LANE-KEEPING SYST     POST-COLLISION BR     PRE-COLLISION ASS     REAR VIEW CAMERA     W/ TRAILER HITCH AS     SELECTABLE DRIVE | AKING<br>IST W/AEB<br>SSIST                               | ASH ALERT SYST                                              | Greenhouse G                                                                                                                                                                                                                                                                                                                                                                                                                                                                                                                                                                                                                                                                                                                                                                                                                                                                                                                                                                                                                                                                                                                                                                                                                                                                                                                                                                                                                                                                                                                                                                                                                                                                                                                                                                                                                                                                                                                                                                                                                                                                                                                   | Gas Rating (tailpipe or<br>C-                                                                   |
|                                                                                                                                                                                                                                                                                                                                                                                           |                                                                                                                                                                                                                                                        | • SIDE-WIND STABILIZ<br>• SUSPENSION - HEAV<br>FRONT AXLE                                                                       | Y DUTY • 5YR/60,000 PC                                    | ADSIDE ASSIST                                               | Cleaner                                                                                                                                                                                                                                                                                                                                                                                                                                                                                                                                                                                                                                                                                                                                                                                                                                                                                                                                                                                                                                                                                                                                                                                                                                                                                                                                                                                                                                                                                                                                                                                                                                                                                                                                                                                                                                                                                                                                                                                                                                                                                                                        |                                                                                                 |
| NCLUDED ON THIS VEHICLE                                                                                                                                                                                                                                                                                                                                                                   | (MSRP)                                                                                                                                                                                                                                                 |                                                                                                                                 |                                                           |                                                             |                                                                                                                                                                                                                                                                                                                                                                                                                                                                                                                                                                                                                                                                                                                                                                                                                                                                                                                                                                                                                                                                                                                                                                                                                                                                                                                                                                                                                                                                                                                                                                                                                                                                                                                                                                                                                                                                                                                                                                                                                                                                                                                                | a primary contributor to clim<br>s Board based on this vehic                                    |
| PREFERRED EQUIPMENT PKG.101A<br>3.5L ECOBOOST V6 (GAS)<br>3.73 LIMITED SLIP AXLE<br>FRONT LICENSE PLATE BRACKET<br>9150# GVWR PACKAGE<br>50 STATE EMISSIONS<br>REVERSE SENSING SYSTEM<br>SHORT-ARM PWR HEAT MIRRORS<br>FRONT FOG LAMPS<br>HD CARGO FLOOR COVERING<br>EXTENDED FUEL TANK (31 GAL)<br>EXTND LENGTH RUNNING BOARDS<br>HEAVY-DUTY SCUFF PLATE KIT<br>LOAD AREA PROTECTION PKG | 2,495.00<br>NO CHARGE<br>NO CHARGE<br>NO CHARGE<br>295.00<br>160.00<br>105.00<br>925.00<br>285.00                                                                                                                                                      | BASE PRICE<br>TOTAL OPTIONS/OTHER<br>TOTAL VEHICLE & OPTIONS/OTHE<br>DESTINATION & DELIVERY                                     | 2,095.00                                                  |                                                             |                                                                                                                                                                                                                                                                                                                                                                                                                                                                                                                                                                                                                                                                                                                                                                                                                                                                                                                                                                                                                                                                                                                                                                                                                                                                                                                                                                                                                                                                                                                                                                                                                                                                                                                                                                                                                                                                                                                                                                                                                                                                                                                                |                                                                                                 |
|                                                                                                                                                                                                                                                                                                                                                                                           | 655.00<br>NO CHARGE<br>485.00                                                                                                                                                                                                                          |                                                                                                                                 |                                                           |                                                             | Crash Pa                                                                                                                                                                                                                                                                                                                                                                                                                                                                                                                                                                                                                                                                                                                                                                                                                                                                                                                                                                                                                                                                                                                                                                                                                                                                                                                                                                                                                                                                                                                                                                                                                                                                                                                                                                                                                                                                                                                                                                                                                                                                                                                       | iver ★★↑<br>assenger ★★↑<br>in a frontal impact.<br>d to other vehicles of similar size a       |
|                                                                                                                                                                                                                                                                                                                                                                                           |                                                                                                                                                                                                                                                        |                                                                                                                                 |                                                           |                                                             |                                                                                                                                                                                                                                                                                                                                                                                                                                                                                                                                                                                                                                                                                                                                                                                                                                                                                                                                                                                                                                                                                                                                                                                                                                                                                                                                                                                                                                                                                                                                                                                                                                                                                                                                                                                                                                                                                                                                                                                                                                                                                                                                | ont seat Not Ra<br>ear seat Not Ra<br>in a side impact.                                         |
|                                                                                                                                                                                                                                                                                                                                                                                           |                                                                                                                                                                                                                                                        |                                                                                                                                 |                                                           |                                                             | <b>Rollover</b><br>Based on the risk of rollove                                                                                                                                                                                                                                                                                                                                                                                                                                                                                                                                                                                                                                                                                                                                                                                                                                                                                                                                                                                                                                                                                                                                                                                                                                                                                                                                                                                                                                                                                                                                                                                                                                                                                                                                                                                                                                                                                                                                                                                                                                                                                | Not Ra<br>er in a single-vehicle crash.                                                         |
|                                                                                                                                                                                                                                                                                                                                                                                           |                                                                                                                                                                                                                                                        |                                                                                                                                 |                                                           | S                                                           | Source: National Hig                                                                                                                                                                                                                                                                                                                                                                                                                                                                                                                                                                                                                                                                                                                                                                                                                                                                                                                                                                                                                                                                                                                                                                                                                                                                                                                                                                                                                                                                                                                                                                                                                                                                                                                                                                                                                                                                                                                                                                                                                                                                                                           | 1 to 5 stars ( ★ ★ ★ ★ ★ ), wi<br>ghway Traffic Safety Admini<br>v.safercar.gov or 1-888-327-4/ |
|                                                                                                                                                                                                                                                                                                                                                                                           | RAMP ONE<br>CS15                                                                                                                                                                                                                                       |                                                                                                                                 |                                                           | 61,880.00                                                   |                                                                                                                                                                                                                                                                                                                                                                                                                                                                                                                                                                                                                                                                                                                                                                                                                                                                                                                                                                                                                                                                                                                                                                                                                                                                                                                                                                                                                                                                                                                                                                                                                                                                                                                                                                                                                                                                                                                                                                                                                                                                                                                                | 1FTBR2CG6RKB45242                                                                               |
|                                                                                                                                                                                                                                                                                                                                                                                           |                                                                                                                                                                                                                                                        |                                                                                                                                 |                                                           | e choices that are right<br>ler for details or visit<br>ce. | vehicle can expose you to chemicals including engine expose you to chemicals including engine expose you to chemical including |                                                                                                 |
|                                                                                                                                                                                                                                                                                                                                                                                           | This label is affixed pursuant to the Federal Automobile<br>Information Disclosure Act. Gasoline, License, and Title Fees,<br>State and Local taxes are not included. Dealer installed<br>options or accessories are not included unless listed above. |                                                                                                                                 | <b>SPECIAL ORDER</b><br>RJ302 N RB 2X 445 000301 09 30 24 |                                                             | To minimize exposure, avoid breathing exhaust, do not idle the vehicle in a well-ventilated area and wear gloves or wash your For more information go to www.P65Warnings.ca.gov/passeng                                                                                                                                                                                                                                                                                                                                                                                                                                                                                                                                                                                                                                                                                                                                                                                                                                                                                                                                                                                                                                                                                                                                                                                                                                                                                                                                                                                                                                                                                                                                                                                                                                                                                                                                                                                                                                                                                                                                        |                                                                                                 |

## ated

and weight.

and weight.

lated lated

ated

vith 5 being the highest. nistration (NHTSA). 4236