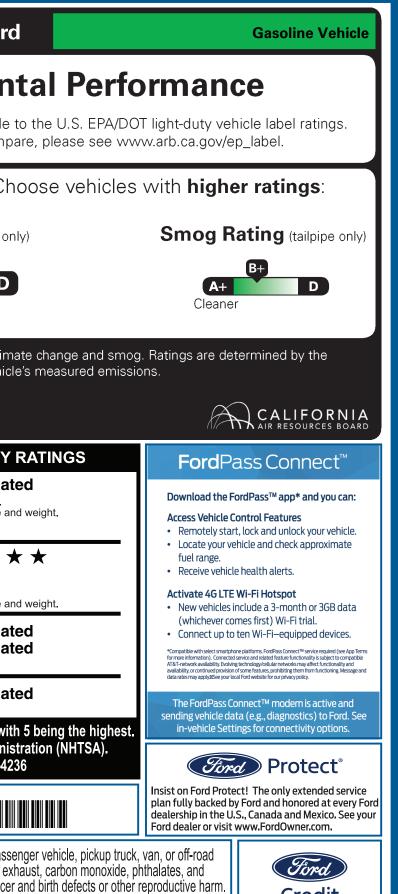

|                                                                                                                                                                                                                                                                                                                | ICLE DESCRIPTION                                                                                                                                                                |                                                                                                                                                                                    | ѕк А957                                                                                                                                                                                                                                                                                                                                                                                                                                                                                                                                                                                                                                                                                                                                                                                                                                                                                                                                                                                                                                                                                                                                                                                                                                                                                                                                                                                                                                                                                                                                                                                                                                                                                                                                                                                                                                                                                                                                                                                                                                                                                   | 744                                                                      | California Air Resour                                                                                                                                                                                                                                                   | ces Board              |
|----------------------------------------------------------------------------------------------------------------------------------------------------------------------------------------------------------------------------------------------------------------------------------------------------------------|---------------------------------------------------------------------------------------------------------------------------------------------------------------------------------|------------------------------------------------------------------------------------------------------------------------------------------------------------------------------------|-------------------------------------------------------------------------------------------------------------------------------------------------------------------------------------------------------------------------------------------------------------------------------------------------------------------------------------------------------------------------------------------------------------------------------------------------------------------------------------------------------------------------------------------------------------------------------------------------------------------------------------------------------------------------------------------------------------------------------------------------------------------------------------------------------------------------------------------------------------------------------------------------------------------------------------------------------------------------------------------------------------------------------------------------------------------------------------------------------------------------------------------------------------------------------------------------------------------------------------------------------------------------------------------------------------------------------------------------------------------------------------------------------------------------------------------------------------------------------------------------------------------------------------------------------------------------------------------------------------------------------------------------------------------------------------------------------------------------------------------------------------------------------------------------------------------------------------------------------------------------------------------------------------------------------------------------------------------------------------------------------------------------------------------------------------------------------------------|--------------------------------------------------------------------------|-------------------------------------------------------------------------------------------------------------------------------------------------------------------------------------------------------------------------------------------------------------------------|------------------------|
| ford.com                                                                                                                                                                                                                                                                                                       | 2025 250 MR CARGO AWD<br>148" WHEELBASE<br>3.5L ECOBOOST V6 (GAS)<br>10-SPEED TRANSMISSION                                                                                      | EXTERIOR<br>OXFORD WHITE<br>INTERIOR<br>DARK PALAZZO GRAY CLOTH                                                                                                                    |                                                                                                                                                                                                                                                                                                                                                                                                                                                                                                                                                                                                                                                                                                                                                                                                                                                                                                                                                                                                                                                                                                                                                                                                                                                                                                                                                                                                                                                                                                                                                                                                                                                                                                                                                                                                                                                                                                                                                                                                                                                                                           |                                                                          | Environmen                                                                                                                                                                                                                                                              |                        |
| STANDARD EQUIPMENT INCLUDED A                                                                                                                                                                                                                                                                                  |                                                                                                                                                                                 |                                                                                                                                                                                    |                                                                                                                                                                                                                                                                                                                                                                                                                                                                                                                                                                                                                                                                                                                                                                                                                                                                                                                                                                                                                                                                                                                                                                                                                                                                                                                                                                                                                                                                                                                                                                                                                                                                                                                                                                                                                                                                                                                                                                                                                                                                                           |                                                                          | These ratings are not directly<br>For information on                                                                                                                                                                                                                    | · ·                    |
| EXTERIOR<br>• AUXILIARY FUEL PORT<br>• BODY SIDE MOLDINGS - BLACK<br>• BUMPERS - CARBON BLACK<br>• FULL SIZE SPARE TIRE/WHEEL<br>• HEADLAMP COURTESY DELAY<br>• WIPERS - RAIN-SENSING                                                                                                                          | INTERIOR<br>• AIR CONDITIONING<br>• ASSIST HANDLES - A-PILLAR<br>• INTERIOR LIGHTING - LED<br>• LOCKING GLOVE BOX<br>• POWERPOINT - 12V (FRONT)<br>• STEERING - TILT/TELESCOPIC | FUNCTIONAL<br>• AUTO HIGH-BEAM HEADLAMPS<br>• ELECTRONIC PWR ASST STEER<br>• FORWARD COLLISION WARNING<br>• HILL START ASSIST<br>• LANE-KEEPING SYSTEM<br>• POST-COLLISION BRAKING | SAFETY/SECURITY<br>• 3 POINT SAFETY BELTS<br>• ADVANCETRAC™ WITH RSC®<br>• AIRBAGS ⊠ FRONT, SIDE AND<br>SAFETY CANOPY® SYSTEM<br>• BRAKES - 4WHEEL DISC W/ABS<br>• SECURILOCK® ANTI-THEFT SYS                                                                                                                                                                                                                                                                                                                                                                                                                                                                                                                                                                                                                                                                                                                                                                                                                                                                                                                                                                                                                                                                                                                                                                                                                                                                                                                                                                                                                                                                                                                                                                                                                                                                                                                                                                                                                                                                                             |                                                                          | Protect the enviro<br>Greenhouse Gas Rati                                                                                                                                                                                                                               |                        |
|                                                                                                                                                                                                                                                                                                                | • TACHOMETER                                                                                                                                                                    | PRE-COLLISION ASSIST W/AEB REAR VIEW CAMERA W/ TRAILER HITCH ASSIST SELECTABLE DRIVE MODES SIDE-WIND STABILIZATION SUSPENSION - HEAVY DUTY FRONT AXLE                              | SOS POST-CRASH ALERT SYS <sup>™</sup> TIRE PRESSURE MONIT SYS <u>WARRANTY</u> 3YR/36,000 BUMPER / BUMPER 5YR/60,000 POWERTRAIN 5YR/60,000 ROADSIDE ASSIST                                                                                                                                                                                                                                                                                                                                                                                                                                                                                                                                                                                                                                                                                                                                                                                                                                                                                                                                                                                                                                                                                                                                                                                                                                                                                                                                                                                                                                                                                                                                                                                                                                                                                                                                                                                                                                                                                                                                 | ERT SYS™<br>IIT SYS<br>/ BUMPER<br>RAIN                                  | A+<br>Cleaner                                                                                                                                                                                                                                                           | C-                     |
| INCLUDED ON THIS VEHICLE                                                                                                                                                                                                                                                                                       | (MSRP)                                                                                                                                                                          |                                                                                                                                                                                    |                                                                                                                                                                                                                                                                                                                                                                                                                                                                                                                                                                                                                                                                                                                                                                                                                                                                                                                                                                                                                                                                                                                                                                                                                                                                                                                                                                                                                                                                                                                                                                                                                                                                                                                                                                                                                                                                                                                                                                                                                                                                                           | (MSRP)                                                                   | Vehicle emissions are a primary cor<br>California Air Resources Board base                                                                                                                                                                                              |                        |
| OPTIONAL EQUIPMENT/OTHER<br>PREFERRED EQUIPMENT PKG.101A<br>3.5L ECOBOOST V6 (GAS)<br>3.73 LIMITED SLIP AXLE<br>FRONT LICENSE PLATE BRACKET<br>9150# GVWR PACKAGE<br>2WAY DRV/PASS PALAZZO CLOTH<br>50 STATE EMISSIONS<br>EXTENDED FUEL TANK (31 GAL)<br>LOAD AREA PROTECTION PKG<br>.VINYL F/R FLOOR COVERING | 2,700.00<br>NO CHARGE                                                                                                                                                           | BASE PRICE<br>TOTAL OPTIC                                                                                                                                                          | PRICE INFORMATION<br>BASE PRICE \$54,700.00<br>TOTAL OPTIONS/OTHER 3,585.00                                                                                                                                                                                                                                                                                                                                                                                                                                                                                                                                                                                                                                                                                                                                                                                                                                                                                                                                                                                                                                                                                                                                                                                                                                                                                                                                                                                                                                                                                                                                                                                                                                                                                                                                                                                                                                                                                                                                                                                                               |                                                                          |                                                                                                                                                                                                                                                                         |                        |
|                                                                                                                                                                                                                                                                                                                | NO CHARGE<br>NO CHARGE<br>115.00<br>NO CHARGE<br>285.00<br>485.00                                                                                                               |                                                                                                                                                                                    | TOTAL VEHICLE & OPTIONS/OTHER58,285.00DESTINATION & DELIVERY2,095.00                                                                                                                                                                                                                                                                                                                                                                                                                                                                                                                                                                                                                                                                                                                                                                                                                                                                                                                                                                                                                                                                                                                                                                                                                                                                                                                                                                                                                                                                                                                                                                                                                                                                                                                                                                                                                                                                                                                                                                                                                      |                                                                          | GOVERNMENT 5-ST<br>Overall Vehicle Score<br>Based on the combined ratings of frontal, s<br>Should ONLY be compared to other vehicle                                                                                                                                     | Not Rate               |
|                                                                                                                                                                                                                                                                                                                |                                                                                                                                                                                 |                                                                                                                                                                                    |                                                                                                                                                                                                                                                                                                                                                                                                                                                                                                                                                                                                                                                                                                                                                                                                                                                                                                                                                                                                                                                                                                                                                                                                                                                                                                                                                                                                                                                                                                                                                                                                                                                                                                                                                                                                                                                                                                                                                                                                                                                                                           |                                                                          | Frontal<br>CrashDriver<br>PassengerBased on the risk of injury in a frontal impa<br>Should ONLY be compared to other vehicle                                                                                                                                            | ★★★<br>★★★             |
|                                                                                                                                                                                                                                                                                                                |                                                                                                                                                                                 |                                                                                                                                                                                    |                                                                                                                                                                                                                                                                                                                                                                                                                                                                                                                                                                                                                                                                                                                                                                                                                                                                                                                                                                                                                                                                                                                                                                                                                                                                                                                                                                                                                                                                                                                                                                                                                                                                                                                                                                                                                                                                                                                                                                                                                                                                                           | SideFront seatCrashRear seatBased on the risk of injury in a side impact | Not Rate<br>Not Rate                                                                                                                                                                                                                                                    |                        |
|                                                                                                                                                                                                                                                                                                                |                                                                                                                                                                                 |                                                                                                                                                                                    |                                                                                                                                                                                                                                                                                                                                                                                                                                                                                                                                                                                                                                                                                                                                                                                                                                                                                                                                                                                                                                                                                                                                                                                                                                                                                                                                                                                                                                                                                                                                                                                                                                                                                                                                                                                                                                                                                                                                                                                                                                                                                           |                                                                          | <b>Rollover</b><br>Based on the risk of rollover in a single-vel                                                                                                                                                                                                        | Not Rate               |
|                                                                                                                                                                                                                                                                                                                |                                                                                                                                                                                 |                                                                                                                                                                                    |                                                                                                                                                                                                                                                                                                                                                                                                                                                                                                                                                                                                                                                                                                                                                                                                                                                                                                                                                                                                                                                                                                                                                                                                                                                                                                                                                                                                                                                                                                                                                                                                                                                                                                                                                                                                                                                                                                                                                                                                                                                                                           |                                                                          | Star ratings range from 1 to 5 stars (<br>Source: National Highway Traffic<br>www.safercar.gov                                                                                                                                                                          | Safety Administ        |
|                                                                                                                                                                                                                                                                                                                | RAMP ONE<br>CS15                                                                                                                                                                | TOTAL                                                                                                                                                                              | MSRP \$60,3                                                                                                                                                                                                                                                                                                                                                                                                                                                                                                                                                                                                                                                                                                                                                                                                                                                                                                                                                                                                                                                                                                                                                                                                                                                                                                                                                                                                                                                                                                                                                                                                                                                                                                                                                                                                                                                                                                                                                                                                                                                                               | 80.00                                                                    | 1FTBR2CG                                                                                                                                                                                                                                                                | G1SKA95744             |
|                                                                                                                                                                                                                                                                                                                | RAMP TWO                                                                                                                                                                        |                                                                                                                                                                                    | he QR Code to<br>re details about                                                                                                                                                                                                                                                                                                                                                                                                                                                                                                                                                                                                                                                                                                                                                                                                                                                                                                                                                                                                                                                                                                                                                                                                                                                                                                                                                                                                                                                                                                                                                                                                                                                                                                                                                                                                                                                                                                                                                                                                                                                         |                                                                          | WARNING: Operating, servicing and                                                                                                                                                                                                                                       | maintaining a passe    |
|                                                                                                                                                                                                                                                                                                                | This label is affixed pursuant to<br>Information Disclosure Act. Ga<br>State and Local taxes are not in                                                                         | 53-Z93T O/T 2<br>this veh<br>soline, License, and Title Fees,                                                                                                                      | this vehicle     Image: Compare the second |                                                                          | WARNING: Operating, servicing and<br>vehicle can expose you to chemicals<br>lead, which are known to the State of Califor<br>To minimize exposure, avoid breathing exhan<br>vehicle in a well-ventilated area and wear glo<br>For more information go to www.P65Warning | ust, do not idle the e |