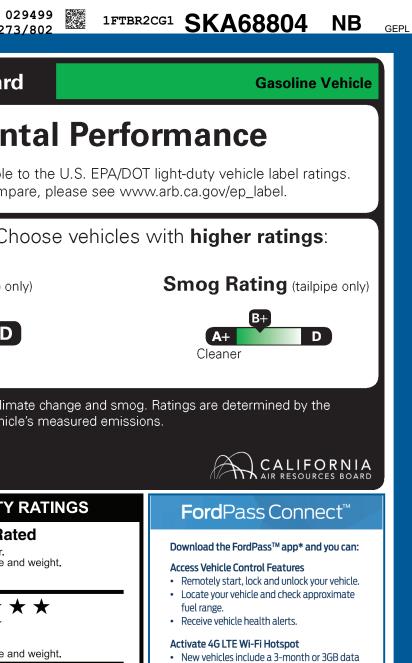

|                                                                                                                                                                                                                                                                                                                              | ICLE DESCRIPTION                                                                                                                                                                                                                                                                                                                                                                                                                                                                                                                                                                                                                                                                                                                                                                                                                                                                                                                                                                                                                                                                                                                                                                                                                                                                                                                                                                                                                                                                                                                                                                                                                                                                                                                                                                                                                                                                                                                                                                                                                                                                                                                                                                                                                                                                                                                                                                                                                                                                               |                                                                                                                          | <sup>ѕк</sup> А68                                                                                                               | 804                                                                                                                                                    | California Air Resource                                                                                                                             | es Board                                |
|------------------------------------------------------------------------------------------------------------------------------------------------------------------------------------------------------------------------------------------------------------------------------------------------------------------------------|------------------------------------------------------------------------------------------------------------------------------------------------------------------------------------------------------------------------------------------------------------------------------------------------------------------------------------------------------------------------------------------------------------------------------------------------------------------------------------------------------------------------------------------------------------------------------------------------------------------------------------------------------------------------------------------------------------------------------------------------------------------------------------------------------------------------------------------------------------------------------------------------------------------------------------------------------------------------------------------------------------------------------------------------------------------------------------------------------------------------------------------------------------------------------------------------------------------------------------------------------------------------------------------------------------------------------------------------------------------------------------------------------------------------------------------------------------------------------------------------------------------------------------------------------------------------------------------------------------------------------------------------------------------------------------------------------------------------------------------------------------------------------------------------------------------------------------------------------------------------------------------------------------------------------------------------------------------------------------------------------------------------------------------------------------------------------------------------------------------------------------------------------------------------------------------------------------------------------------------------------------------------------------------------------------------------------------------------------------------------------------------------------------------------------------------------------------------------------------------------|--------------------------------------------------------------------------------------------------------------------------|---------------------------------------------------------------------------------------------------------------------------------|--------------------------------------------------------------------------------------------------------------------------------------------------------|-----------------------------------------------------------------------------------------------------------------------------------------------------|-----------------------------------------|
| ford.com                                                                                                                                                                                                                                                                                                                     | 2025 250 MR CARGO AWD<br>148" WHEELBASE<br>3.5L ECOBOOST V6 (GAS)<br>10-SPEED TRANSMISSION                                                                                                                                                                                                                                                                                                                                                                                                                                                                                                                                                                                                                                                                                                                                                                                                                                                                                                                                                                                                                                                                                                                                                                                                                                                                                                                                                                                                                                                                                                                                                                                                                                                                                                                                                                                                                                                                                                                                                                                                                                                                                                                                                                                                                                                                                                                                                                                                     | INTERIO                                                                                                                  | ORD WHITE                                                                                                                       |                                                                                                                                                        | Environ                                                                                                                                             |                                         |
| STANDARD EQUIPMENT <u>INCLUDED /</u>                                                                                                                                                                                                                                                                                         | AT NO EXTRA CHARGE                                                                                                                                                                                                                                                                                                                                                                                                                                                                                                                                                                                                                                                                                                                                                                                                                                                                                                                                                                                                                                                                                                                                                                                                                                                                                                                                                                                                                                                                                                                                                                                                                                                                                                                                                                                                                                                                                                                                                                                                                                                                                                                                                                                                                                                                                                                                                                                                                                                                             |                                                                                                                          |                                                                                                                                 |                                                                                                                                                        | These ratings are not directly o<br>For information on ho                                                                                           |                                         |
| EXTERIOR<br>• AUXILIARY FUEL PORT<br>• BODY SIDE MOLDINGS - BLACK<br>• BUMPERS - CARBON BLACK<br>• FULL SIZE SPARE TIRE/WHEEL                                                                                                                                                                                                | INTERIOR<br>• AIR CONDITIONING<br>• ASSIST HANDLES - A-PILLAR<br>• INTERIOR LIGHTING - LED<br>• LOCKING GLOVE BOX                                                                                                                                                                                                                                                                                                                                                                                                                                                                                                                                                                                                                                                                                                                                                                                                                                                                                                                                                                                                                                                                                                                                                                                                                                                                                                                                                                                                                                                                                                                                                                                                                                                                                                                                                                                                                                                                                                                                                                                                                                                                                                                                                                                                                                                                                                                                                                              | FUNCTIONAL<br>• AUTO HIGH-BEAM HEADI<br>• ELECTRONIC PWR ASST<br>• FORWARD COLLISION WA<br>• HILL START ASSIST           | STEER<br>ARNING<br>ARNING<br>ARNING<br>ARNING<br>AIRBAGS ⊠ FRONT,<br>SAFETY CANOPY® S                                           | ITH RSC®<br>SIDE AND<br>SYSTEM                                                                                                                         | Protect the environr                                                                                                                                | ment. Ch                                |
| • HEADLAMP COURTESY DELAY<br>• WIPERS - RAIN-SENSING                                                                                                                                                                                                                                                                         | • POWERPOINT - 12V (FRONT)<br>• STEERING - TILT/TELESCOPIC<br>• TACHOMETER                                                                                                                                                                                                                                                                                                                                                                                                                                                                                                                                                                                                                                                                                                                                                                                                                                                                                                                                                                                                                                                                                                                                                                                                                                                                                                                                                                                                                                                                                                                                                                                                                                                                                                                                                                                                                                                                                                                                                                                                                                                                                                                                                                                                                                                                                                                                                                                                                     | LANE-KEEPING SYSTEM     POST-COLLISION BRAKIN     PRE-COLLISION ASSIST V     REAR VIEW CAMERA     W/ TRAILER HITCH ASSIS | NG • SECURILOCK® ANT<br>• SOS POST-CRASH A<br>• TIRE PRESSURE MC                                                                | <ul> <li>BRAKES - 4WHEEL DISC W/ABS</li> <li>SECURILOCK® ANTI-THEFT SYS</li> <li>SOS POST-CRASH ALERT SYS™</li> <li>TIRE PRESSURE MONIT SYS</li> </ul> | Greenhouse Gas Rating                                                                                                                               | C-                                      |
|                                                                                                                                                                                                                                                                                                                              |                                                                                                                                                                                                                                                                                                                                                                                                                                                                                                                                                                                                                                                                                                                                                                                                                                                                                                                                                                                                                                                                                                                                                                                                                                                                                                                                                                                                                                                                                                                                                                                                                                                                                                                                                                                                                                                                                                                                                                                                                                                                                                                                                                                                                                                                                                                                                                                                                                                                                                | SELECTABLE DRIVE MOD     SIDE-WIND STABILIZATIO     SUSPENSION - HEAVY DU     FRONT AXLE                                 | ON • 3YR/36,000 BUMPER                                                                                                          | FRAIN                                                                                                                                                  | <b>A+</b><br>Cleaner                                                                                                                                | D                                       |
| INCLUDED ON THIS VEHICLE                                                                                                                                                                                                                                                                                                     | (MSRP)                                                                                                                                                                                                                                                                                                                                                                                                                                                                                                                                                                                                                                                                                                                                                                                                                                                                                                                                                                                                                                                                                                                                                                                                                                                                                                                                                                                                                                                                                                                                                                                                                                                                                                                                                                                                                                                                                                                                                                                                                                                                                                                                                                                                                                                                                                                                                                                                                                                                                         | (MSRP)                                                                                                                   |                                                                                                                                 | (MSRP)                                                                                                                                                 | Vehicle emissions are a primary contri<br>California Air Resources Board based o                                                                    |                                         |
| OPTIONAL EQUIPMENT/OTHER<br>PREFERRED EQUIPMENT PKG.101A<br>3.5L ECOBOOST V6 (GAS)<br>3.73 LIMITED SLIP AXLE<br>REAR COMPARTMENT LIGHTING<br>FRONT LICENSE PLATE BRACKET<br>TIE DOWN CARGO HOOKS<br>EXTERIOR UPGRADE PKG - SRW<br>.FRONT FOG LAMPS<br>.WIPER ACTIVATED HEADLAMPS<br>253 DEGREE OPENING<br>9150# GVWR PACKAGE | EXTND LENGTH RUNNING BOARDS 655.00 PRICE INFORMATION<br>HEAVY-DUTY SCUFF PLATE KIT NO CHARGE BASE PRICE \$54,700.00<br>2,700.00<br>NO CHARGE<br>75.00<br>NO CHARGE 120.00<br>POWER OUTLET (110V/400W) 215.00<br>NO CHARGE 25.00<br>440.00<br>75.00<br>NO CHARGE 25.00<br>NO CHARGE 25.00<br>NO CHARGE 25.00<br>NO CHARGE 25.00<br>NO CHARGE 930.00<br>NO CHARGE 930.00 |                                                                                                                          |                                                                                                                                 |                                                                                                                                                        |                                                                                                                                                     |                                         |
| B-PILLAR ASSIST HANDLE<br>50 STATE EMISSIONS<br>REVERSE SENSING SYSTEM<br>ELEC AIR TEMP CONTROL<br>SYNC 4 AM/FM BLUETOOTH<br>FRONT PARKING AID                                                                                                                                                                               |                                                                                                                                                                                                                                                                                                                                                                                                                                                                                                                                                                                                                                                                                                                                                                                                                                                                                                                                                                                                                                                                                                                                                                                                                                                                                                                                                                                                                                                                                                                                                                                                                                                                                                                                                                                                                                                                                                                                                                                                                                                                                                                                                                                                                                                                                                                                                                                                                                                                                                |                                                                                                                          |                                                                                                                                 | Frontal<br>CrashDriver<br>PassengerBased on the risk of injury in a frontal impact.<br>Should ONLY be compared to other vehicles of                    | ★ ★ ★ ★ ★ ★ of similar size and                                                                                                                     |                                         |
| HD CARGO FLOOR COVERING<br>HIGH RES REAR VIEW CAMERA<br>SPARKLE SILVER WHEEL<br>LANE KEEPING SYSTEM<br>BLIND SPOT ASSIST 1.0                                                                                                                                                                                                 | 1,100.00<br>NO CHARGE<br>1,050.00<br>595.00<br>NO CHARGE                                                                                                                                                                                                                                                                                                                                                                                                                                                                                                                                                                                                                                                                                                                                                                                                                                                                                                                                                                                                                                                                                                                                                                                                                                                                                                                                                                                                                                                                                                                                                                                                                                                                                                                                                                                                                                                                                                                                                                                                                                                                                                                                                                                                                                                                                                                                                                                                                                       |                                                                                                                          |                                                                                                                                 |                                                                                                                                                        | SideFront seatCrashRear seatBased on the risk of injury in a side impact.                                                                           | Not Rate<br>Not Rate                    |
| EXTENDED FUEL TANK (31 GAL)<br>D-PILLAR ASSIST HANDLES<br>FRONT OVERHEAD SHELF<br>UPFITTER PACKAGE<br>.MODIFIED VEHICLE WIRING SYS<br>.DUAL BATTERIES (70 AMP-HR)                                                                                                                                                            | 285.00<br>60.00<br>75.00<br>610.00                                                                                                                                                                                                                                                                                                                                                                                                                                                                                                                                                                                                                                                                                                                                                                                                                                                                                                                                                                                                                                                                                                                                                                                                                                                                                                                                                                                                                                                                                                                                                                                                                                                                                                                                                                                                                                                                                                                                                                                                                                                                                                                                                                                                                                                                                                                                                                                                                                                             |                                                                                                                          |                                                                                                                                 |                                                                                                                                                        | Rollover<br>Based on the risk of rollover in a single-vehicle<br>Star ratings range from 1 to 5 stars (★ 5<br>Source: National Highway Traffic S    | $\star$ $\star$ $\star$ $\star$ ), with |
| LARGE CENTER CONSOLE                                                                                                                                                                                                                                                                                                         | RAMP ONE                                                                                                                                                                                                                                                                                                                                                                                                                                                                                                                                                                                                                                                                                                                                                                                                                                                                                                                                                                                                                                                                                                                                                                                                                                                                                                                                                                                                                                                                                                                                                                                                                                                                                                                                                                                                                                                                                                                                                                                                                                                                                                                                                                                                                                                                                                                                                                                                                                                                                       |                                                                                                                          |                                                                                                                                 |                                                                                                                                                        | www.safercar.gov or                                                                                                                                 | r 1-888-327-423                         |
|                                                                                                                                                                                                                                                                                                                              | CU42                                                                                                                                                                                                                                                                                                                                                                                                                                                                                                                                                                                                                                                                                                                                                                                                                                                                                                                                                                                                                                                                                                                                                                                                                                                                                                                                                                                                                                                                                                                                                                                                                                                                                                                                                                                                                                                                                                                                                                                                                                                                                                                                                                                                                                                                                                                                                                                                                                                                                           | _                                                                                                                        |                                                                                                                                 | 325.00                                                                                                                                                 |                                                                                                                                                     |                                         |
|                                                                                                                                                                                                                                                                                                                              |                                                                                                                                                                                                                                                                                                                                                                                                                                                                                                                                                                                                                                                                                                                                                                                                                                                                                                                                                                                                                                                                                                                                                                                                                                                                                                                                                                                                                                                                                                                                                                                                                                                                                                                                                                                                                                                                                                                                                                                                                                                                                                                                                                                                                                                                                                                                                                                                                                                                                                | CONVOY<br><sup>M #:</sup><br>74-2631 O/T 41 For                                                                          | Whether you decide to leas<br>vehicle, you'll find the choid<br>rd Credit for you. See your dealer for<br>www.ford.com/finance. | es that are right                                                                                                                                      | WARNING: Operating, servicing and ma vehicle can expose you to chemicals incl lead, which are known to the State of California                      | luding engine ext                       |
|                                                                                                                                                                                                                                                                                                                              | This label is affixed pursuan<br>Information Disclosure Act.<br>State and Local taxes are no<br>options or accessories are r                                                                                                                                                                                                                                                                                                                                                                                                                                                                                                                                                                                                                                                                                                                                                                                                                                                                                                                                                                                                                                                                                                                                                                                                                                                                                                                                                                                                                                                                                                                                                                                                                                                                                                                                                                                                                                                                                                                                                                                                                                                                                                                                                                                                                                                                                                                                                                   | Gasoline, License, and Title Fees,                                                                                       | <b>SPECIAL ORDE</b><br>SD291 N RB 2X 525 007940 04                                                                              |                                                                                                                                                        | To minimize exposure, avoid breathing exhaust,<br>vehicle in a well-ventilated area and wear gloves<br>For more information go to www.P65Warnings.c | , do not idle the e                     |