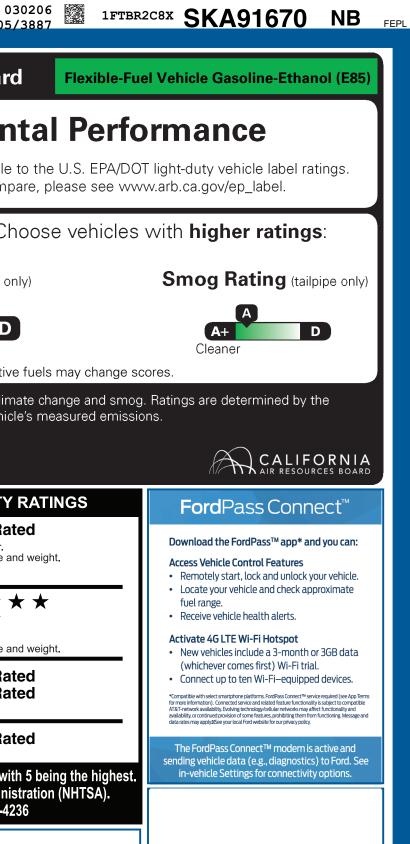

|                                                                                                                                                                                                                                                                                                                                                                                                                                                           | CLE DESCRIPTION                                                                                                                                                                                 |                                                                                                                                                                                                                                                                                                                                                                                                    | <sup>ѕк</sup> А9167                                                                                                                                                                                                                                                                                                                                                                           | '0                                     | California Air Reso                                                                                                                                                                                                                                                                                                                                                                                                                                                                                                            | urces Board                                                                                                                                                   |
|-----------------------------------------------------------------------------------------------------------------------------------------------------------------------------------------------------------------------------------------------------------------------------------------------------------------------------------------------------------------------------------------------------------------------------------------------------------|-------------------------------------------------------------------------------------------------------------------------------------------------------------------------------------------------|----------------------------------------------------------------------------------------------------------------------------------------------------------------------------------------------------------------------------------------------------------------------------------------------------------------------------------------------------------------------------------------------------|-----------------------------------------------------------------------------------------------------------------------------------------------------------------------------------------------------------------------------------------------------------------------------------------------------------------------------------------------------------------------------------------------|----------------------------------------|--------------------------------------------------------------------------------------------------------------------------------------------------------------------------------------------------------------------------------------------------------------------------------------------------------------------------------------------------------------------------------------------------------------------------------------------------------------------------------------------------------------------------------|---------------------------------------------------------------------------------------------------------------------------------------------------------------|
| ford.com                                                                                                                                                                                                                                                                                                                                                                                                                                                  | 2025 250 MR CARGO AWD<br>148" WHEELBASE<br>3.5L PFDI V6 (GAS)<br>10-SPEED TRANSMISSION                                                                                                          | INTERIOR                                                                                                                                                                                                                                                                                                                                                                                           | OXFORD WHITE                                                                                                                                                                                                                                                                                                                                                                                  |                                        | Environment                                                                                                                                                                                                                                                                                                                                                                                                                                                                                                                    |                                                                                                                                                               |
| STANDARD EQUIPMENT <u>INCLUDED A</u>                                                                                                                                                                                                                                                                                                                                                                                                                      |                                                                                                                                                                                                 |                                                                                                                                                                                                                                                                                                                                                                                                    |                                                                                                                                                                                                                                                                                                                                                                                               |                                        | These ratings are not dire<br>For information                                                                                                                                                                                                                                                                                                                                                                                                                                                                                  | ectly comparable t<br>on how to compa                                                                                                                         |
| EXTERIOR<br>• AUXILIARY FUEL PORT<br>• BODY SIDE MOLDINGS - BLACK<br>• BUMPERS - CARBON BLACK<br>• FULL SIZE SPARE TIRE/WHEEL<br>• HEADLAMP COURTESY DELAY<br>• WIPERS - RAIN-SENSING                                                                                                                                                                                                                                                                     | INTERIOR<br>• AIR CONDITIONING<br>• ASSIST HANDLES - A-PILLAR<br>• INTERIOR LIGHTING - LED<br>• LOCKING GLOVE BOX<br>• POWERPOINT - 12V (FRONT)<br>• STEERING - TILT/TELESCOPIC<br>• TACHOMETER | FUNCTIONAL<br>• AUTO HIGH-BEAM HEADLAMPS<br>• ELECTRONIC PWR ASST STEER<br>• FORWARD COLLISION WARNING<br>• HILL START ASSIST<br>• LANE-KEEPING SYSTEM<br>• POST-COLLISION BRAKING<br>• PRE-COLLISION BRAKING<br>• PRE-COLLISION ASSIST W/AEB<br>• REAR VIEW CAMERA<br>W/ TRAILER HITCH ASSIST<br>• SELECTABLE DRIVE MODES<br>• SIDE-WIND STABILIZATION<br>• SUSPENSION - HEAVY DUTY<br>FRONT AXLE | <ul> <li>SAFETY/SECURITY</li> <li>3 POINT SAFETY BELTS</li> <li>ADVANCETRAC™ WITH RSO</li> <li>AIRBAGS &amp; FRONT, SIDE AN</li> <li>SAFETY CANOPY® SYSTEM</li> <li>BRAKES - 4WHEEL DISC W/</li> <li>SECURILOCK® ANTI-THEFT</li> <li>SOS POST-CRASH ALERT S</li> <li>TIRE PRESSURE MONIT SYS</li> <li>WARRANTY</li> <li>3YR/36,000 BUMPER / BUMI</li> <li>5YR/60,000 ROADSIDE ASSI</li> </ul> | ID<br>/ABS<br>⁻SYS<br>;YS™<br>S<br>PER | Protect the env<br>Greenhouse Gas Ra<br>A+<br><sub>Cleaner</sub>                                                                                                                                                                                                                                                                                                                                                                                                                                                               | ting (tailpipe onl<br>C<br>D<br>Using alternative                                                                                                             |
| INCLUDED ON THIS VEHICLE                                                                                                                                                                                                                                                                                                                                                                                                                                  | (MSRP)                                                                                                                                                                                          |                                                                                                                                                                                                                                                                                                                                                                                                    |                                                                                                                                                                                                                                                                                                                                                                                               | (MSRP)                                 | Vehicle emissions are a primary<br>California Air Resources Board b                                                                                                                                                                                                                                                                                                                                                                                                                                                            |                                                                                                                                                               |
| PREFERRED EQUIPMENT PKG.101A<br>3.73 LIMITED SLIP AXLE<br>REAR COMPARTMENT LIGHTING<br>FRONT LICENSE PLATE BRACKET<br>253 DEGREE OPENING<br>9150# GVWR PACKAGE<br>2WAY DRV/PASS PALAZZO VINYL<br>50 STATE EMISSIONS<br>REVERSE SENSING SYSTEM<br>HD TRAILER TOW PACKAGE<br>SHORT-ARM PWR HEAT MIRRORS<br>FRONT FOG LAMPS<br>RADIO - SYNC3, 4" SCN<br>2 ADDITIONAL KEYS<br>LOAD AREA PROTECTION PKG<br>.VINYL F/R FLOOR COVERING<br>E-85 FLEX FUEL CAPABLE | NO CHARGE<br>75.00<br>NO CHARGE<br>75.00<br>NO CHARGE<br>295.00<br>485.00<br>160.00<br>105.00<br>280.00<br>75.00<br>485.00<br>NO CHARGE                                                         | TOTAL VEHIC                                                                                                                                                                                                                                                                                                                                                                                        | TOTAL OPTIONS/OTHER 2,080.00<br>TOTAL VEHICLE & OPTIONS/OTHER 56,780.00<br>DESTINATION & DELIVERY 2,095.00                                                                                                                                                                                                                                                                                    |                                        | GOVERNMENT 5-         Overall Vehicle Score         Based on the combined ratings of from         Should ONLY be compared to other verse         Frontal       Driver         Crash       Passenge         Based on the risk of injury in a frontal         Should ONLY be compared to other verse         Side       Front seat         Crash       Rear seat         Based on the risk of injury in a side im         Rollover         Based on the risk of rollover in a single         Star ratings range from 1 to 5 star | Not Rate<br>tal, side and rollover.<br>ehicles of similar size and<br>t<br>impact.<br>ehicles of similar size and<br>Not Rate<br>not Rate<br>e-vehicle crash. |
|                                                                                                                                                                                                                                                                                                                                                                                                                                                           | RAMP ONE                                                                                                                                                                                        |                                                                                                                                                                                                                                                                                                                                                                                                    |                                                                                                                                                                                                                                                                                                                                                                                               |                                        | Source: National Highway Tra<br>www.safercar.                                                                                                                                                                                                                                                                                                                                                                                                                                                                                  |                                                                                                                                                               |
|                                                                                                                                                                                                                                                                                                                                                                                                                                                           | CM2G                                                                                                                                                                                            | TOTAL                                                                                                                                                                                                                                                                                                                                                                                              | , i i i i i i i i i i i i i i i i i i i                                                                                                                                                                                                                                                                                                                                                       |                                        |                                                                                                                                                                                                                                                                                                                                                                                                                                                                                                                                |                                                                                                                                                               |
|                                                                                                                                                                                                                                                                                                                                                                                                                                                           | RAMP TWO                                                                                                                                                                                        | get mor                                                                                                                                                                                                                                                                                                                                                                                            | ne QR Code to                                                                                                                                                                                                                                                                                                                                                                                 |                                        | WARNING: Operating, servicing vehicle can expose you to chemi                                                                                                                                                                                                                                                                                                                                                                                                                                                                  | and maintaining a passer                                                                                                                                      |
|                                                                                                                                                                                                                                                                                                                                                                                                                                                           | This label is affixed pursuant to<br>Information Disclosure Act. Ga<br>State and Local taxes are not in<br>options or accessories are not                                                       | o the Federal Automobile<br>asoline, License, and Title Fees,<br>ncluded. Dealer installed SF091 N RB 2X 535 007111 06 09 25                                                                                                                                                                                                                                                                       |                                                                                                                                                                                                                                                                                                                                                                                               |                                        | lead, which are known to the State of California to cause cancer<br>To minimize exposure, avoid breathing exhaust, do not idle the even<br>vehicle in a well-ventilated area and wear gloves or wash your h<br>For more information go to www.P65Warnings.ca.gov/passenge                                                                                                                                                                                                                                                      |                                                                                                                                                               |