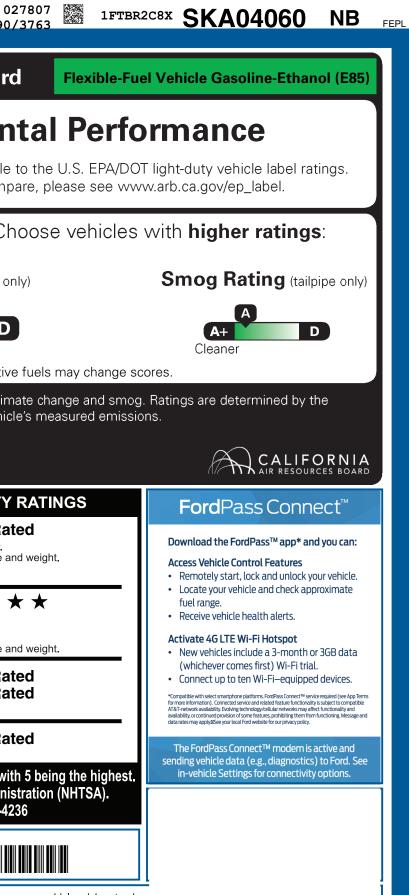

|                                                                                                                                                                                                                                                                                                                                                                                                                        |                                                                                                                                                                                                                                                        |                                                                                                                                                                                                                                                                                                                                                                                                                                                                                                                                                                                                                                                                                                                                                                                                                                                                                                                                                                                                                                                                                                                                                                                                                                                                                                                                                                                                                                                                                                                                                                                                                                                                                                                                                                                                                                                                                                                                                                                                                                                                                         | SK AOA                                                                                                                           | 060                                                                                                                                                                                                                                                       |                                                                                                                                                                                                        |                                                                                                                                                                                                                                                                                                                                                     | 890/                                                                                                                                                                                             |
|------------------------------------------------------------------------------------------------------------------------------------------------------------------------------------------------------------------------------------------------------------------------------------------------------------------------------------------------------------------------------------------------------------------------|--------------------------------------------------------------------------------------------------------------------------------------------------------------------------------------------------------------------------------------------------------|-----------------------------------------------------------------------------------------------------------------------------------------------------------------------------------------------------------------------------------------------------------------------------------------------------------------------------------------------------------------------------------------------------------------------------------------------------------------------------------------------------------------------------------------------------------------------------------------------------------------------------------------------------------------------------------------------------------------------------------------------------------------------------------------------------------------------------------------------------------------------------------------------------------------------------------------------------------------------------------------------------------------------------------------------------------------------------------------------------------------------------------------------------------------------------------------------------------------------------------------------------------------------------------------------------------------------------------------------------------------------------------------------------------------------------------------------------------------------------------------------------------------------------------------------------------------------------------------------------------------------------------------------------------------------------------------------------------------------------------------------------------------------------------------------------------------------------------------------------------------------------------------------------------------------------------------------------------------------------------------------------------------------------------------------------------------------------------------|----------------------------------------------------------------------------------------------------------------------------------|-----------------------------------------------------------------------------------------------------------------------------------------------------------------------------------------------------------------------------------------------------------|--------------------------------------------------------------------------------------------------------------------------------------------------------------------------------------------------------|-----------------------------------------------------------------------------------------------------------------------------------------------------------------------------------------------------------------------------------------------------------------------------------------------------------------------------------------------------|--------------------------------------------------------------------------------------------------------------------------------------------------------------------------------------------------|
|                                                                                                                                                                                                                                                                                                                                                                                                                        | TRANSIT                                                                                                                                                                                                                                                |                                                                                                                                                                                                                                                                                                                                                                                                                                                                                                                                                                                                                                                                                                                                                                                                                                                                                                                                                                                                                                                                                                                                                                                                                                                                                                                                                                                                                                                                                                                                                                                                                                                                                                                                                                                                                                                                                                                                                                                                                                                                                         | ѕк АО4                                                                                                                           | 060                                                                                                                                                                                                                                                       | California /                                                                                                                                                                                           | Air Resourc                                                                                                                                                                                                                                                                                                                                         | es Board                                                                                                                                                                                         |
| ford.com                                                                                                                                                                                                                                                                                                                                                                                                               | 2025 250 MR CARGO AWD<br>148" WHEELBASE<br>3.5L PFDI V6 (GAS)<br>10-SPEED TRANSMISSION                                                                                                                                                                 | OXFOR<br>INTERIOR                                                                                                                                                                                                                                                                                                                                                                                                                                                                                                                                                                                                                                                                                                                                                                                                                                                                                                                                                                                                                                                                                                                                                                                                                                                                                                                                                                                                                                                                                                                                                                                                                                                                                                                                                                                                                                                                                                                                                                                                                                                                       | EXTERIOR<br>OXFORD WHITE<br>INTERIOR<br>DARK PALAZZO GRAY CLOTH                                                                  |                                                                                                                                                                                                                                                           | Environmen                                                                                                                                                                                             |                                                                                                                                                                                                                                                                                                                                                     |                                                                                                                                                                                                  |
| STANDARD EQUIPMENT <u>INCLUDED A</u>                                                                                                                                                                                                                                                                                                                                                                                   | T NO EXTRA CHARGE                                                                                                                                                                                                                                      |                                                                                                                                                                                                                                                                                                                                                                                                                                                                                                                                                                                                                                                                                                                                                                                                                                                                                                                                                                                                                                                                                                                                                                                                                                                                                                                                                                                                                                                                                                                                                                                                                                                                                                                                                                                                                                                                                                                                                                                                                                                                                         |                                                                                                                                  |                                                                                                                                                                                                                                                           |                                                                                                                                                                                                        | gs are not directly<br>or information on h                                                                                                                                                                                                                                                                                                          |                                                                                                                                                                                                  |
| EXTERIOR<br>• AUXILIARY FUEL PORT<br>• BODY SIDE MOLDINGS - BLACK<br>• BUMPERS - CARBON BLACK<br>• FULL SIZE SPARE TIRE/WHEEL<br>• HEADLAMP COURTESY DELAY<br>• WIPERS - RAIN-SENSING                                                                                                                                                                                                                                  | INTERIOR<br>• AIR CONDITIONING<br>• ASSIST HANDLES - A-PILLAR<br>• INTERIOR LIGHTING - LED<br>• LOCKING GLOVE BOX<br>• POWERPOINT - 12V (FRONT)<br>• STEERING - TILT/TELESCOPIC<br>• TACHOMETER                                                        | FUNCTIONAL<br>• AUTO HIGH-BEAM HEADLA<br>• ELECTRONIC PWR ASST ST<br>• FORWARD COLLISION WAF<br>• HILL START ASSIST<br>• LANE-KEEPING SYSTEM<br>• POST-COLLISION BRAKING<br>• PRE-COLLISION ASSIST W/<br>• REAR VIEW CAMERA                                                                                                                                                                                                                                                                                                                                                                                                                                                                                                                                                                                                                                                                                                                                                                                                                                                                                                                                                                                                                                                                                                                                                                                                                                                                                                                                                                                                                                                                                                                                                                                                                                                                                                                                                                                                                                                             | TEER • ADVANCETRAC™ W   RNING • AIRBAGS ⊠ FRONT, S   SAFETY CANOPY® S • BRAKES - 4WHEEL I   • SECURILOCK® ANT • SOS POST-CRASH A | SAFETY/SECURITY<br>• 3 POINT SAFETY BELTS<br>• ADVANCETRAC™ WITH RSC®<br>• AIRBAGS I FRONT, SIDE AND<br>SAFETY CANOPY® SYSTEM<br>• BRAKES - 4WHEEL DISC W/ABS<br>• SECURILOCK® ANTI-THEFT SYS<br>• SOS POST-CRASH ALERT SYS™<br>• TIRE PRESSURE MONIT SYS |                                                                                                                                                                                                        | ct the environ                                                                                                                                                                                                                                                                                                                                      | nment. Ch                                                                                                                                                                                        |
|                                                                                                                                                                                                                                                                                                                                                                                                                        |                                                                                                                                                                                                                                                        | W/ TRAILER HITCH ASSIST<br>• SELECTABLE DRIVE MODE:<br>• SIDE-WIND STABILIZATION<br>• SUSPENSION - HEAVY DUT<br>FRONT AXLE                                                                                                                                                                                                                                                                                                                                                                                                                                                                                                                                                                                                                                                                                                                                                                                                                                                                                                                                                                                                                                                                                                                                                                                                                                                                                                                                                                                                                                                                                                                                                                                                                                                                                                                                                                                                                                                                                                                                                              | • 3YR/36,000 BUMPER                                                                                                              | RAIN                                                                                                                                                                                                                                                      | <b>A+</b><br>Cleaner                                                                                                                                                                                   | Us                                                                                                                                                                                                                                                                                                                                                  | D<br>sing alternative                                                                                                                                                                            |
| INCLUDED ON THIS VEHICLE                                                                                                                                                                                                                                                                                                                                                                                               | (MSRP)                                                                                                                                                                                                                                                 |                                                                                                                                                                                                                                                                                                                                                                                                                                                                                                                                                                                                                                                                                                                                                                                                                                                                                                                                                                                                                                                                                                                                                                                                                                                                                                                                                                                                                                                                                                                                                                                                                                                                                                                                                                                                                                                                                                                                                                                                                                                                                         |                                                                                                                                  | (MSRP)                                                                                                                                                                                                                                                    |                                                                                                                                                                                                        | s are a primary contr<br>ources Board based                                                                                                                                                                                                                                                                                                         |                                                                                                                                                                                                  |
| OPTIONAL EQUIPMENT/OTHER<br>PREFERRED EQUIPMENT PKG.101A<br>3.73 LIMITED SLIP AXLE<br>REAR COMPARTMENT LIGHTING<br>FRONT LICENSE PLATE BRACKET<br>9150# GVWR PACKAGE<br>50 STATE EMISSIONS<br>REVERSE SENSING SYSTEM<br>SHORT-ARM PWR HEAT MIRRORS<br>2 ADDITIONAL KEYS<br>INTERIOR UP PACKAGE - CARGO<br>VINYL F/R FLOOR COVERING<br>2WAY DRV/PASS PALAZZO CLOTH<br>.ILLUMINATED SUN VISORS<br>E-85 FLEX FUEL CAPABLE | NO CHARGE<br>75.00<br>NO CHARGE<br>295.00<br>160.00<br>75.00<br>1,435.00<br>NO CHARGE                                                                                                                                                                  |                                                                                                                                                                                                                                                                                                                                                                                                                                                                                                                                                                                                                                                                                                                                                                                                                                                                                                                                                                                                                                                                                                                                                                                                                                                                                                                                                                                                                                                                                                                                                                                                                                                                                                                                                                                                                                                                                                                                                                                                                                                                                         | E INFORMATION<br>E PRICE<br>AL OPTIONS/OTHER<br>AL VEHICLE & OPTIONS/OTHER<br>TINATION & DELIVERY                                | \$54,700.00<br>2,040.00<br>56,740.00<br>2,095.00                                                                                                                                                                                                          | Overall Vehic<br>Based on the combi<br>Should ONLY be co<br>Frontal<br>Crash<br>Based on the risk of<br>Should ONLY be co<br>Side<br>Crash<br>Based on the risk of<br>Rollover<br>Based on the risk of | RNMENT 5-STA<br>cle Score<br>ined ratings of frontal, sid<br>mpared to other vehicles<br>Driver<br>Passenger<br>Finjury in a frontal impact<br>mpared to other vehicles<br>Front seat<br>Rear seat<br>finjury in a side impact.<br>frollover in a single-vehic<br>from 1 to 5 stars (*<br>nal Highway Traffic S<br>www.safercar.gov of<br>1FTBR2C8X | Not Rate<br>de and rollover.<br>s of similar size and<br>t.<br>s of similar size and<br>Not Rate<br>Not Rate<br>Not Rate<br>cle crash.<br>* * * * ), with<br>Safety Administ<br>or 1-888-327-423 |
|                                                                                                                                                                                                                                                                                                                                                                                                                        | CV04                                                                                                                                                                                                                                                   |                                                                                                                                                                                                                                                                                                                                                                                                                                                                                                                                                                                                                                                                                                                                                                                                                                                                                                                                                                                                                                                                                                                                                                                                                                                                                                                                                                                                                                                                                                                                                                                                                                                                                                                                                                                                                                                                                                                                                                                                                                                                                         |                                                                                                                                  | 835.00                                                                                                                                                                                                                                                    |                                                                                                                                                                                                        |                                                                                                                                                                                                                                                                                                                                                     |                                                                                                                                                                                                  |
|                                                                                                                                                                                                                                                                                                                                                                                                                        | RAMP TWO                                                                                                                                                                                                                                               | CONVOY   Image: Conversion of the second | Whether you decide to leas<br>vehicle, you'll find the choic<br>Credit for you. See your dealer for<br>www.ford.com/finance.     | es that are right                                                                                                                                                                                                                                         | WARNING: Op<br>vehicle can exp<br>lead, which are known                                                                                                                                                | perating, servicing and mapped<br>pose you to chemicals ind<br>n to the State of California                                                                                                                                                                                                                                                         | iaintaining a passe<br>cluding engine exh<br>a to cause cancer                                                                                                                                   |
|                                                                                                                                                                                                                                                                                                                                                                                                                        | This label is affixed pursuant to the Federal Automobile<br>Information Disclosure Act. Gasoline, License, and Title Fees,<br>State and Local taxes are not included. Dealer installed<br>options or accessories are not included unless listed above. |                                                                                                                                                                                                                                                                                                                                                                                                                                                                                                                                                                                                                                                                                                                                                                                                                                                                                                                                                                                                                                                                                                                                                                                                                                                                                                                                                                                                                                                                                                                                                                                                                                                                                                                                                                                                                                                                                                                                                                                                                                                                                         | SA212 N RB 2X 520 001971 01 21 25                                                                                                |                                                                                                                                                                                                                                                           | To minimize exposure vehicle in a well-venti                                                                                                                                                           | e, avoid breathing exhaus<br>lated area and wear glove<br>go to www.P65Warnings.                                                                                                                                                                                                                                                                    | st, do not idle the e<br>/es or wash your ha                                                                                                                                                     |