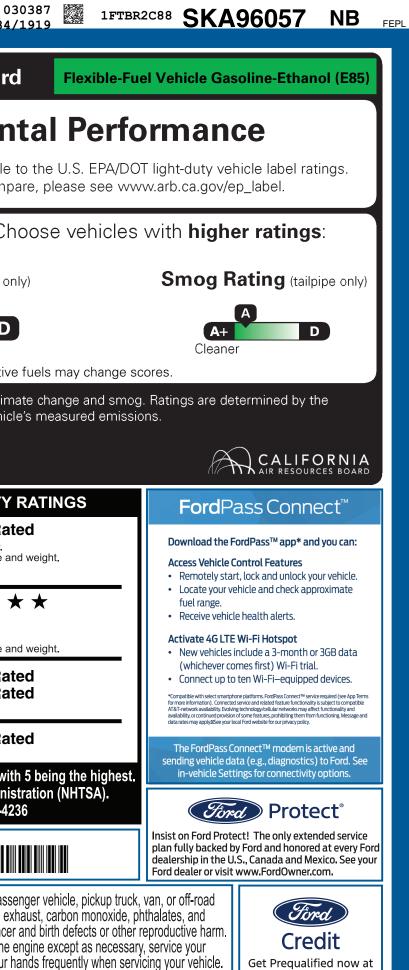

| KAN-003973 MA                                                                                                                                                                                                                                                                                 | 9-NORMAL, NB, 203973, SF182                                                                       | 2 13460 120250628<br>BLEN                                                                           |                                                                                                               |                                                                                                                                           |                                | BOOKEXFLROTABATT                                                                                                                                                                                                                                                                                                                                                                                                                                                                                                                                                                                                                                                                                                                                                                                                                                                                                                                                                                                                                                                                                                                                                                                                                                                                                                                                                                                                                                                                                                                                                                                                                                                                                                                                                                                                                                                                                                                                                                                                                                                                                                              | 030387<br>84/1919                                                                                                                   |
|-----------------------------------------------------------------------------------------------------------------------------------------------------------------------------------------------------------------------------------------------------------------------------------------------|---------------------------------------------------------------------------------------------------|-----------------------------------------------------------------------------------------------------|---------------------------------------------------------------------------------------------------------------|-------------------------------------------------------------------------------------------------------------------------------------------|--------------------------------|-------------------------------------------------------------------------------------------------------------------------------------------------------------------------------------------------------------------------------------------------------------------------------------------------------------------------------------------------------------------------------------------------------------------------------------------------------------------------------------------------------------------------------------------------------------------------------------------------------------------------------------------------------------------------------------------------------------------------------------------------------------------------------------------------------------------------------------------------------------------------------------------------------------------------------------------------------------------------------------------------------------------------------------------------------------------------------------------------------------------------------------------------------------------------------------------------------------------------------------------------------------------------------------------------------------------------------------------------------------------------------------------------------------------------------------------------------------------------------------------------------------------------------------------------------------------------------------------------------------------------------------------------------------------------------------------------------------------------------------------------------------------------------------------------------------------------------------------------------------------------------------------------------------------------------------------------------------------------------------------------------------------------------------------------------------------------------------------------------------------------------|-------------------------------------------------------------------------------------------------------------------------------------|
|                                                                                                                                                                                                                                                                                               | TRANSIT                                                                                           |                                                                                                     | SK 📕                                                                                                          | 4960                                                                                                                                      | )57                            | California Air Re                                                                                                                                                                                                                                                                                                                                                                                                                                                                                                                                                                                                                                                                                                                                                                                                                                                                                                                                                                                                                                                                                                                                                                                                                                                                                                                                                                                                                                                                                                                                                                                                                                                                                                                                                                                                                                                                                                                                                                                                                                                                                                             | sources Board                                                                                                                       |
| ford.com                                                                                                                                                                                                                                                                                      | 148" WHEELBASE C<br>3.5L PFDI V6 (GAS) INTE                                                       |                                                                                                     | TERIOR<br>OXFORD WHITE<br>ERIOR<br>DARK PALAZZO GRAY VINYL                                                    |                                                                                                                                           |                                | Environmental                                                                                                                                                                                                                                                                                                                                                                                                                                                                                                                                                                                                                                                                                                                                                                                                                                                                                                                                                                                                                                                                                                                                                                                                                                                                                                                                                                                                                                                                                                                                                                                                                                                                                                                                                                                                                                                                                                                                                                                                                                                                                                                 |                                                                                                                                     |
| STANDARD EQUIPMENT <u>INCLUDED A</u>                                                                                                                                                                                                                                                          | AT NO EXTRA CHARGE                                                                                |                                                                                                     |                                                                                                               |                                                                                                                                           |                                | -                                                                                                                                                                                                                                                                                                                                                                                                                                                                                                                                                                                                                                                                                                                                                                                                                                                                                                                                                                                                                                                                                                                                                                                                                                                                                                                                                                                                                                                                                                                                                                                                                                                                                                                                                                                                                                                                                                                                                                                                                                                                                                                             | t directly comparable to the U<br>ation on how to compare, plea                                                                     |
| EXTERIOR<br>• AUXILIARY FUEL PORT<br>• BODY SIDE MOLDINGS - BLACK<br>• BUMPERS - CARBON BLACK                                                                                                                                                                                                 | INTERIOR<br>• AIR CONDITIONING<br>• ASSIST HANDLES - A-PILLAR<br>• INTERIOR LIGHTING - LED        | FUNCTIONAL<br>• AUTO HIGH-BEAM H<br>• ELECTRONIC PWR J<br>• FORWARD COLLISION                       | HEADLAMPS • 3 POINT<br>ASST STEER • ADVANC<br>ON WARNING • AIRBAG                                             | SAFETY/SECURITY<br>• 3 POINT SAFETY BELTS<br>• ADVANCETRAC <sup>™</sup> WITH RSC®<br>• AIRBAGS ⊠ FRONT, SIDE AND<br>SAFETY CANOPY® SYSTEM |                                |                                                                                                                                                                                                                                                                                                                                                                                                                                                                                                                                                                                                                                                                                                                                                                                                                                                                                                                                                                                                                                                                                                                                                                                                                                                                                                                                                                                                                                                                                                                                                                                                                                                                                                                                                                                                                                                                                                                                                                                                                                                                                                                               | environment. Choose                                                                                                                 |
| <ul> <li>FULL SIZE SPARE TIRE/WHEEL</li> <li>HEADLAMP COURTESY DELAY</li> <li>WIPERS - RAIN-SENSING</li> </ul>                                                                                                                                                                                | • LOCKING GLOVE BOX<br>• POWERPOINT - 12V (FRONT)<br>• STEERING - TILT/TELESCOPIC<br>• TACHOMETER | POST-COLLISION B     PRE-COLLISION AS                                                               | LANE-KEEPING SYSTEM     POST-COLLISION BRAKING     PRE-COLLISION ASSIST W/AEB     REAR VIEW CAMERA     TIRE P |                                                                                                                                           | C W/ABS<br>HEFT SYS<br>RT SYS™ | Greenhouse Gas Rating (tailpipe only)                                                                                                                                                                                                                                                                                                                                                                                                                                                                                                                                                                                                                                                                                                                                                                                                                                                                                                                                                                                                                                                                                                                                                                                                                                                                                                                                                                                                                                                                                                                                                                                                                                                                                                                                                                                                                                                                                                                                                                                                                                                                                         |                                                                                                                                     |
|                                                                                                                                                                                                                                                                                               |                                                                                                   | W/ TRAILER HITCH /<br>• SELECTABLE DRIVE<br>• SIDE-WIND STABILI<br>• SUSPENSION - HEA<br>FRONT AXLE | MODES WARRAN<br>ZATION • 3YR/36,0<br>VY DUTY • 5YR/60,0                                                       | <b>RANTY</b><br>1/36,000 BUMPER / BUMPER<br>1/60,000 POWERTRAIN<br>1/60,000 ROADSIDE ASSIST                                               |                                | <b>A+</b><br>Cleaner                                                                                                                                                                                                                                                                                                                                                                                                                                                                                                                                                                                                                                                                                                                                                                                                                                                                                                                                                                                                                                                                                                                                                                                                                                                                                                                                                                                                                                                                                                                                                                                                                                                                                                                                                                                                                                                                                                                                                                                                                                                                                                          | D                                                                                                                                   |
|                                                                                                                                                                                                                                                                                               |                                                                                                   |                                                                                                     |                                                                                                               |                                                                                                                                           |                                | Vehicle emissions are a priv                                                                                                                                                                                                                                                                                                                                                                                                                                                                                                                                                                                                                                                                                                                                                                                                                                                                                                                                                                                                                                                                                                                                                                                                                                                                                                                                                                                                                                                                                                                                                                                                                                                                                                                                                                                                                                                                                                                                                                                                                                                                                                  | Using alternative fuels m<br>mary contributor to climate chang                                                                      |
| INCLUDED ON THIS VEHICLE                                                                                                                                                                                                                                                                      | (MSRP)                                                                                            |                                                                                                     |                                                                                                               |                                                                                                                                           | (MSRP)                         |                                                                                                                                                                                                                                                                                                                                                                                                                                                                                                                                                                                                                                                                                                                                                                                                                                                                                                                                                                                                                                                                                                                                                                                                                                                                                                                                                                                                                                                                                                                                                                                                                                                                                                                                                                                                                                                                                                                                                                                                                                                                                                                               | bard based on this vehicle's meas                                                                                                   |
| OPTIONAL EQUIPMENT/OTHER<br>PREFERRED EQUIPMENT PKG.101A<br>4.10 LIMITED SLIP AXLE<br>REAR COMPARTMENT LIGHTING<br>FRONT LICENSE PLATE BRACKET<br>253 DEGREE OPENING<br>9150# GVWR PACKAGE<br>50 STATE EMISSIONS<br>REVERSE SENSING SYSTEM<br>ELEC AIR TEMP CONTROL<br>SYNC 4 AM/FM BLUETOOTH | 325.00                                                                                            |                                                                                                     | PRICE INFORMATION<br>BASE PRICE<br>TOTAL OPTIONS/OTHER                                                        |                                                                                                                                           | \$54,700.00<br>3,275.00        |                                                                                                                                                                                                                                                                                                                                                                                                                                                                                                                                                                                                                                                                                                                                                                                                                                                                                                                                                                                                                                                                                                                                                                                                                                                                                                                                                                                                                                                                                                                                                                                                                                                                                                                                                                                                                                                                                                                                                                                                                                                                                                                               |                                                                                                                                     |
|                                                                                                                                                                                                                                                                                               | 75.00<br>NO CHARGE                                                                                | TOTAL VEHICLE & OPTIONS/OTHER 57,975.00<br>DESTINATION & DELIVERY 2,095.00                          |                                                                                                               |                                                                                                                                           |                                |                                                                                                                                                                                                                                                                                                                                                                                                                                                                                                                                                                                                                                                                                                                                                                                                                                                                                                                                                                                                                                                                                                                                                                                                                                                                                                                                                                                                                                                                                                                                                                                                                                                                                                                                                                                                                                                                                                                                                                                                                                                                                                                               |                                                                                                                                     |
|                                                                                                                                                                                                                                                                                               | 75.00<br>NO CHARGE<br>NO CHARGE<br>NO CHARGE<br>NO CHARGE<br>930.00                               |                                                                                                     |                                                                                                               |                                                                                                                                           | Overall Vehicle Sco            |                                                                                                                                                                                                                                                                                                                                                                                                                                                                                                                                                                                                                                                                                                                                                                                                                                                                                                                                                                                                                                                                                                                                                                                                                                                                                                                                                                                                                                                                                                                                                                                                                                                                                                                                                                                                                                                                                                                                                                                                                                                                                                                               |                                                                                                                                     |
| HIGH RES REAR VIEW CAMERA<br>LANE KEEPING SYSTEM<br>BLIND SPOT ASSIST 1.0<br>D-PILLAR ASSIST HANDLES<br>2 ADDITIONAL KEYS                                                                                                                                                                     | NO CHARGE<br>795.00<br>NO CHARGE<br>60.00<br>75.00                                                |                                                                                                     |                                                                                                               |                                                                                                                                           |                                | <b>Frontal</b> Driver<br><b>Crash</b> Passe                                                                                                                                                                                                                                                                                                                                                                                                                                                                                                                                                                                                                                                                                                                                                                                                                                                                                                                                                                                                                                                                                                                                                                                                                                                                                                                                                                                                                                                                                                                                                                                                                                                                                                                                                                                                                                                                                                                                                                                                                                                                                   | enger \star ★                                                                                                                       |
| HID HEADLAMPS<br>LOAD AREA PROTECTION PKG<br>.VINYL F/R FLOOR COVERING                                                                                                                                                                                                                        | 455.00<br>485.00                                                                                  |                                                                                                     |                                                                                                               |                                                                                                                                           |                                |                                                                                                                                                                                                                                                                                                                                                                                                                                                                                                                                                                                                                                                                                                                                                                                                                                                                                                                                                                                                                                                                                                                                                                                                                                                                                                                                                                                                                                                                                                                                                                                                                                                                                                                                                                                                                                                                                                                                                                                                                                                                                                                               | rontal impact.<br>ther vehicles of similar size and weight.                                                                         |
| E-85 FLEX FUEL CAPABLE                                                                                                                                                                                                                                                                        | NO CHARGE                                                                                         |                                                                                                     |                                                                                                               |                                                                                                                                           |                                | SideFrontCrashRearBased on the risk of injury in a s                                                                                                                                                                                                                                                                                                                                                                                                                                                                                                                                                                                                                                                                                                                                                                                                                                                                                                                                                                                                                                                                                                                                                                                                                                                                                                                                                                                                                                                                                                                                                                                                                                                                                                                                                                                                                                                                                                                                                                                                                                                                          | seat Not Rated                                                                                                                      |
|                                                                                                                                                                                                                                                                                               |                                                                                                   |                                                                                                     |                                                                                                               |                                                                                                                                           |                                | <b>Rollover</b><br>Based on the risk of rollover in a                                                                                                                                                                                                                                                                                                                                                                                                                                                                                                                                                                                                                                                                                                                                                                                                                                                                                                                                                                                                                                                                                                                                                                                                                                                                                                                                                                                                                                                                                                                                                                                                                                                                                                                                                                                                                                                                                                                                                                                                                                                                         | Not Rated                                                                                                                           |
|                                                                                                                                                                                                                                                                                               |                                                                                                   |                                                                                                     |                                                                                                               |                                                                                                                                           |                                | Star ratings range from 1 to<br>Source: National Highwa                                                                                                                                                                                                                                                                                                                                                                                                                                                                                                                                                                                                                                                                                                                                                                                                                                                                                                                                                                                                                                                                                                                                                                                                                                                                                                                                                                                                                                                                                                                                                                                                                                                                                                                                                                                                                                                                                                                                                                                                                                                                       | 5 stars ( $\star \star \star \star$ ), with 5 being<br>ay Traffic Safety Administration (N<br>ercar.gov or 1-888-327-4236           |
|                                                                                                                                                                                                                                                                                               | RAMP ONE                                                                                          |                                                                                                     | TOTAL MSRP                                                                                                    | \$60,0                                                                                                                                    | 70.00                          |                                                                                                                                                                                                                                                                                                                                                                                                                                                                                                                                                                                                                                                                                                                                                                                                                                                                                                                                                                                                                                                                                                                                                                                                                                                                                                                                                                                                                                                                                                                                                                                                                                                                                                                                                                                                                                                                                                                                                                                                                                                                                                                               | -TBR2C88SKA96057                                                                                                                    |
|                                                                                                                                                                                                                                                                                               | СV3М                                                                                              | CONVOY                                                                                              | Scan The QR Co                                                                                                | ode to                                                                                                                                    |                                |                                                                                                                                                                                                                                                                                                                                                                                                                                                                                                                                                                                                                                                                                                                                                                                                                                                                                                                                                                                                                                                                                                                                                                                                                                                                                                                                                                                                                                                                                                                                                                                                                                                                                                                                                                                                                                                                                                                                                                                                                                                                                                                               |                                                                                                                                     |
|                                                                                                                                                                                                                                                                                               |                                                                                                   | ITEM #:<br>11-Z04K O/T 2                                                                            | get more details this vehicle                                                                                 | about                                                                                                                                     |                                | WARNING: Operating, service vehicle can expose you to the service of the service | vicing and maintaining a passenger vehic<br>chemicals including engine exhaust, carb<br>e of California to cause cancer and birth d |
| This label is affixed pursuant to the Federal Automobile<br>Information Disclosure Act. Gasoline, License, and Title Fees,<br>State and Local taxes are not included. Dealer installed<br>options or accessories are not included unless listed above.                                        |                                                                                                   |                                                                                                     | SF182 N RB 2X 535 003973 06 18 25                                                                             |                                                                                                                                           |                                | To minimize exposure, avoid breathing exhaust, do not idle the engine exce<br>vehicle in a well-ventilated area and wear gloves or wash your hands freque<br>For more information go to www.P65Warnings.ca.gov/passenger-vehicle.                                                                                                                                                                                                                                                                                                                                                                                                                                                                                                                                                                                                                                                                                                                                                                                                                                                                                                                                                                                                                                                                                                                                                                                                                                                                                                                                                                                                                                                                                                                                                                                                                                                                                                                                                                                                                                                                                             |                                                                                                                                     |