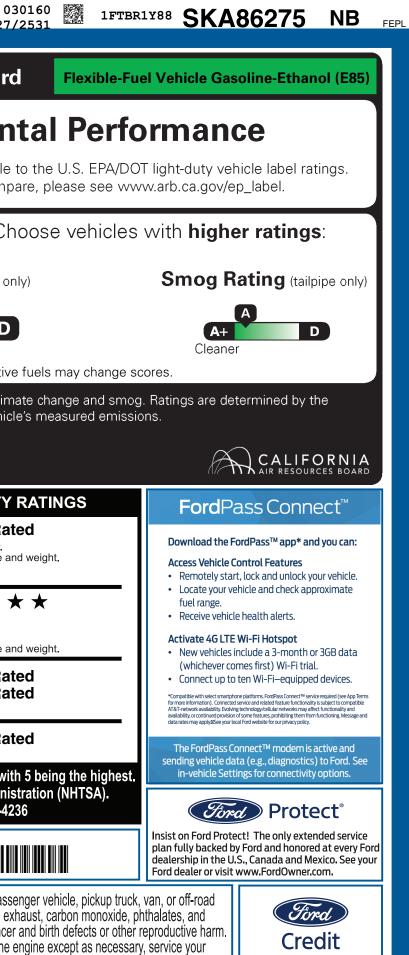

|                                                                                                                                                                                                                                                                                                                                           | 9-NORMAL, NB, 104469, SF051 24                                                                                                                                                                                                                    | 94 120250615 4391                                                                                                                                                                                                                                                                                                            | sk <b>A862</b>                                                                                                                                                                                                                                                                                           |                                                                                        | California Air Reso                                                                                                                                                                                                                                                                                                                                                                                                                                                                                                                                                                                                                                                                                                                                                                                                                                                                                                                                                                                                                                                                                                                                                                                                                                                                                                                                                                                                                                                                                                                         | 627/<br>urces Board                                                                                                                                                                                                                                                                                       |
|-------------------------------------------------------------------------------------------------------------------------------------------------------------------------------------------------------------------------------------------------------------------------------------------------------------------------------------------|---------------------------------------------------------------------------------------------------------------------------------------------------------------------------------------------------------------------------------------------------|------------------------------------------------------------------------------------------------------------------------------------------------------------------------------------------------------------------------------------------------------------------------------------------------------------------------------|----------------------------------------------------------------------------------------------------------------------------------------------------------------------------------------------------------------------------------------------------------------------------------------------------------|----------------------------------------------------------------------------------------|---------------------------------------------------------------------------------------------------------------------------------------------------------------------------------------------------------------------------------------------------------------------------------------------------------------------------------------------------------------------------------------------------------------------------------------------------------------------------------------------------------------------------------------------------------------------------------------------------------------------------------------------------------------------------------------------------------------------------------------------------------------------------------------------------------------------------------------------------------------------------------------------------------------------------------------------------------------------------------------------------------------------------------------------------------------------------------------------------------------------------------------------------------------------------------------------------------------------------------------------------------------------------------------------------------------------------------------------------------------------------------------------------------------------------------------------------------------------------------------------------------------------------------------------|-----------------------------------------------------------------------------------------------------------------------------------------------------------------------------------------------------------------------------------------------------------------------------------------------------------|
| Ford.com                                                                                                                                                                                                                                                                                                                                  | 2025 250 LR CARGO RWD<br>148" WHEELBASE<br>3.5L PFDI V6 (GAS)<br>10-SPEED TRANSMISSION                                                                                                                                                            | INTERIOR                                                                                                                                                                                                                                                                                                                     | EXTERIOR<br>OXFORD WHITE                                                                                                                                                                                                                                                                                 |                                                                                        | Environment                                                                                                                                                                                                                                                                                                                                                                                                                                                                                                                                                                                                                                                                                                                                                                                                                                                                                                                                                                                                                                                                                                                                                                                                                                                                                                                                                                                                                                                                                                                                 |                                                                                                                                                                                                                                                                                                           |
| STANDARD EQUIPMENT INCLUDED A                                                                                                                                                                                                                                                                                                             | AT NO EXTRA CHARGE                                                                                                                                                                                                                                |                                                                                                                                                                                                                                                                                                                              |                                                                                                                                                                                                                                                                                                          |                                                                                        | These ratings are not dire<br>For information                                                                                                                                                                                                                                                                                                                                                                                                                                                                                                                                                                                                                                                                                                                                                                                                                                                                                                                                                                                                                                                                                                                                                                                                                                                                                                                                                                                                                                                                                               | ectly comparable t<br>on how to compa                                                                                                                                                                                                                                                                     |
| EXTERIOR<br>• AUXILIARY FUEL PORT<br>• BODY SIDE MOLDINGS - BLACK<br>• BUMPERS - CARBON BLACK<br>• FULL SIZE SPARE TIRE/WHEEL<br>• HEADLAMP COURTESY DELAY<br>• WIPERS - RAIN-SENSING                                                                                                                                                     | INTERIOR<br>• AIR CONDITIONING<br>• ASSIST HANDLE - B-PILLAR<br>• ASSIST HANDLES - A-PILLAR<br>• CENTER CONSOLE<br>• INTERIOR LIGHTING - LED<br>• LOCKING GLOVE BOX<br>• POWERPOINT - 12V (FRONT)<br>• STEERING - TILT/TELESCOPIC<br>• TACHOMETER | FUNCTIONAL<br>• AUTO HIGH-BEAM HEADLAMPS<br>• ELECTRONIC PWR ASST STEER<br>• FORWARD COLLISION WARNING<br>• HILL START ASSIST<br>• LANE-KEEPING SYSTEM<br>• POST-COLLISION BRAKING<br>• PRE-COLLISION ASSIST W/AEB<br>• REAR VIEW CAMERA<br>W/ TRAILER HITCH ASSIST<br>• SELECTABLE DRIVE MODES<br>• SIDE-WIND STABILIZATION | SAFETY/SECURITY<br>• 3 POINT SAFETY BELT:<br>• ADVANCETRAC™ WITH<br>• AIRBAGS ⊠ FRONT, SIE<br>SAFETY CANOPY® SYS<br>• BRAKES - 4WHEEL DIS<br>• SECURILOCK® ANTI-T<br>• SOS POST-CRASH ALE<br>• TIRE PRESSURE MONI<br>WARRANTY<br>• 3YR/36,000 BUMPER /<br>• 5YR/60,000 POWERTR/<br>• 5YR/60,000 ROADSIDE | H RSC®<br>DE AND<br>STEM<br>SC W/ABS<br>HEFT SYS<br>ERT SYS™<br>T SYS<br>BUMPER<br>AIN | Protect the envi<br>Greenhouse Gas Ra<br>A+<br>Cleaner                                                                                                                                                                                                                                                                                                                                                                                                                                                                                                                                                                                                                                                                                                                                                                                                                                                                                                                                                                                                                                                                                                                                                                                                                                                                                                                                                                                                                                                                                      | ting (tailpipe onl<br>C<br>D<br>Using alternative                                                                                                                                                                                                                                                         |
| INCLUDED ON THIS VEHICLE                                                                                                                                                                                                                                                                                                                  | (MSRP)                                                                                                                                                                                                                                            |                                                                                                                                                                                                                                                                                                                              |                                                                                                                                                                                                                                                                                                          | (MSRP)                                                                                 | Vehicle emissions are a primary<br>California Air Resources Board b                                                                                                                                                                                                                                                                                                                                                                                                                                                                                                                                                                                                                                                                                                                                                                                                                                                                                                                                                                                                                                                                                                                                                                                                                                                                                                                                                                                                                                                                         |                                                                                                                                                                                                                                                                                                           |
| PREFERRED EQUIPMENT PKG.101A<br>3.73 NON-LIMITED SLIP AXLE<br>REAR COMPARTMENT LIGHTING<br>FRONT LICENSE PLATE BRACKET<br>9150# GVWR PACKAGE<br>50 STATE EMISSIONS<br>REVERSE SENSING SYSTEM<br>DUAL BATTERIES (70 AMP-HR)<br>POWER OUTLET (110V/400W)<br>LOAD AREA PROTECTION PKG<br>.VINYL F/R FLOOR COVERING<br>E-85 FLEX FUEL CAPABLE | NO CHARGE<br>75.00<br>NO CHARGE<br>295.00<br>NO CHARGE<br>475.00<br>485.00<br>NO CHARGE                                                                                                                                                           | BASE PRICE<br>TOTAL OPTION<br>TOTAL VEHICL<br>DESTINATION                                                                                                                                                                                                                                                                    | E & OPTIONS/OTHER                                                                                                                                                                                                                                                                                        | \$49,800.00<br>1,330.00<br>51,130.00<br>2,095.00                                       | GOVERNMENT 5-4   Overall Vehicle Score   Based on the combined ratings of from   Should ONLY be compared to other verse   Frontal Driver   Crash Passenge   Based on the risk of injury in a frontal   Should ONLY be compared to other verse   Side Front seat   Crash Rear seat   Based on the risk of injury in a side im   Based on the risk of injury in a side im   Based on the risk of rollover in a single   Star ratings range from 1 to 5 sta   Source: National Highway Transitional Highway Transity Transitional Highway Transitional Highwa | Not Rate<br>tal, side and rollover.<br>whicles of similar size and<br>$\star \star \star \star$<br>impact.<br>whicles of similar size and<br>table Not Rate<br>Not Rate<br>apact.<br>Not Rate<br>Not Rate<br>signact.<br>Not Rate<br>Not Rate<br>Not Rate<br>Not Rate<br>Not Rate<br>Not Rate<br>Not Rate |
|                                                                                                                                                                                                                                                                                                                                           | CH27                                                                                                                                                                                                                                              | TOTAL                                                                                                                                                                                                                                                                                                                        | MSRP \$53,2                                                                                                                                                                                                                                                                                              | 25.00                                                                                  | 1FTBR                                                                                                                                                                                                                                                                                                                                                                                                                                                                                                                                                                                                                                                                                                                                                                                                                                                                                                                                                                                                                                                                                                                                                                                                                                                                                                                                                                                                                                                                                                                                       | 1Y88SKA86275                                                                                                                                                                                                                                                                                              |
|                                                                                                                                                                                                                                                                                                                                           | RAMP TWO                                                                                                                                                                                                                                          |                                                                                                                                                                                                                                                                                                                              | e QR Code to<br>e details about<br>icle                                                                                                                                                                                                                                                                  |                                                                                        | WARNING: Operating, servicing<br>vehicle can expose you to chemi<br>lead, which are known to the State of Ca                                                                                                                                                                                                                                                                                                                                                                                                                                                                                                                                                                                                                                                                                                                                                                                                                                                                                                                                                                                                                                                                                                                                                                                                                                                                                                                                                                                                                                | cals including engine exh                                                                                                                                                                                                                                                                                 |
|                                                                                                                                                                                                                                                                                                                                           | This label is affixed pursuant to t<br>Information Disclosure Act. Gas<br>State and Local taxes are not inc<br>options or accessories are not in                                                                                                  | the Federal Automobile<br>soline, License, and Title Fees,<br>sluded. Dealer installed SF051 N R                                                                                                                                                                                                                             | B 2X 530 004469 06 05                                                                                                                                                                                                                                                                                    | 5 25                                                                                   | To minimize exposure, avoid breathing e<br>vehicle in a well-ventilated area and wea<br>For more information go to www.P65Wa                                                                                                                                                                                                                                                                                                                                                                                                                                                                                                                                                                                                                                                                                                                                                                                                                                                                                                                                                                                                                                                                                                                                                                                                                                                                                                                                                                                                                | exhaust, do not idle the er                                                                                                                                                                                                                                                                               |