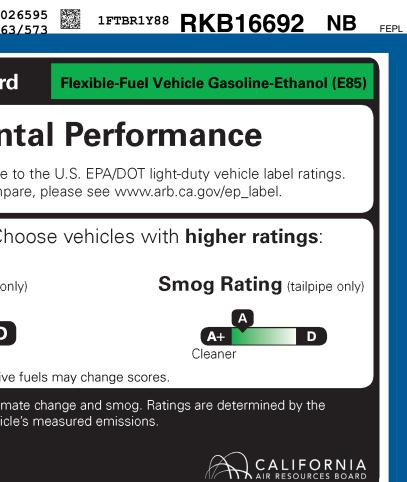

| essary, service your<br>n servicing your vehicle.                                                                                                                                                                                                                                                                                                                                                                                                                                                         |