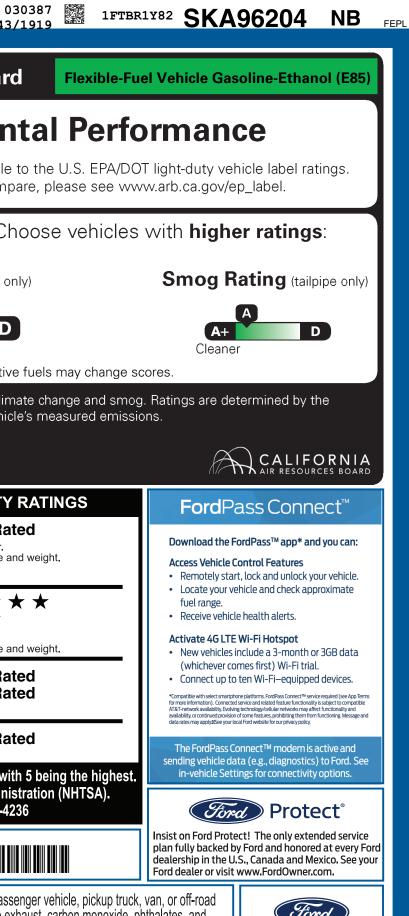

| KAN-003983 <sub>NJ</sub>                                                                                                                                                                                                                                               | 9-NORMAL, NB, 203983, SF182 <b>13</b>                                                                                                                                                                                                                                                                                                                                                                                                                                                                                                                     | 819 120250629 3386                                                                                                                     | ULC U<br>CERTCERTCERT TRD RA                                                                                                                                                                                                                                                                                                                                                                                                                                                                                                                                                                                                                                                                                                                                                                                                                                                                                                                                                                                                                                                                                                                                                                                                                                                                                                                                                                                                                                                                                                                                                                                                                                                                                                                                                                                                                                                                                                                                                                                                                                                                  | W<br>Ampbumpcame | BOOKEXFLROTABATT                                                                                                                                                                                                                                                         | 03<br>443/                                                                                            |
|------------------------------------------------------------------------------------------------------------------------------------------------------------------------------------------------------------------------------------------------------------------------|-----------------------------------------------------------------------------------------------------------------------------------------------------------------------------------------------------------------------------------------------------------------------------------------------------------------------------------------------------------------------------------------------------------------------------------------------------------------------------------------------------------------------------------------------------------|----------------------------------------------------------------------------------------------------------------------------------------|-----------------------------------------------------------------------------------------------------------------------------------------------------------------------------------------------------------------------------------------------------------------------------------------------------------------------------------------------------------------------------------------------------------------------------------------------------------------------------------------------------------------------------------------------------------------------------------------------------------------------------------------------------------------------------------------------------------------------------------------------------------------------------------------------------------------------------------------------------------------------------------------------------------------------------------------------------------------------------------------------------------------------------------------------------------------------------------------------------------------------------------------------------------------------------------------------------------------------------------------------------------------------------------------------------------------------------------------------------------------------------------------------------------------------------------------------------------------------------------------------------------------------------------------------------------------------------------------------------------------------------------------------------------------------------------------------------------------------------------------------------------------------------------------------------------------------------------------------------------------------------------------------------------------------------------------------------------------------------------------------------------------------------------------------------------------------------------------------|------------------|--------------------------------------------------------------------------------------------------------------------------------------------------------------------------------------------------------------------------------------------------------------------------|-------------------------------------------------------------------------------------------------------|
|                                                                                                                                                                                                                                                                        | CLE DESCRIPTION<br>TRANSIT<br>2025 250 LR CARGO RWD<br>130" WHEELBASE<br>3.5L PFDI V6 (GAS)<br>10-SPEED TRANSMISSION                                                                                                                                                                                                                                                                                                                                                                                                                                      | SK A96<br>O LR CARGO RWD<br>HEELBASE<br>DI V6 (GAS)<br>SK A96<br>EXTERIOR<br>O XFORD WHITE<br>INTERIOR                                 |                                                                                                                                                                                                                                                                                                                                                                                                                                                                                                                                                                                                                                                                                                                                                                                                                                                                                                                                                                                                                                                                                                                                                                                                                                                                                                                                                                                                                                                                                                                                                                                                                                                                                                                                                                                                                                                                                                                                                                                                                                                                                               | 204              | California Air Resources Board<br>Environmen                                                                                                                                                                                                                             |                                                                                                       |
| STANDARD EQUIPMENT INCLUDED A<br>EXTERIOR<br>• AUXILIARY FUEL PORT<br>• BODY SIDE MOLDINGS - BLACK<br>• BUMPERS - CARBON BLACK<br>• FULL SIZE SPARE TIRE/WHEEL<br>• HEADLAMP COURTESY DELAY<br>• WIPERS - RAIN-SENSING                                                 | INTERIOR       FUNCTIONAL         • AIR CONDITIONING       • AUTO HIGH-BEAM HE         • ASSIST HANDLE - B-PILLAR       • ELECTRONIC PWR AS         • ASSIST HANDLES - A-PILLAR       • FORWARD COLLISION         • CENTER CONSOLE       • HILL START ASSIST         • INTERIOR LIGHTING - LED       • LANE-KEEPING SYST         • LOCKING GLOVE BOX       • POST-COLLISION BR         • POWERPOINT - 12V (FRONT)       • PRE-COLLISION ASSI         • STEERING - TILT/TELESCOPIC       • REAR VIEW CAMERA         • TACHOMETER       W/ TRAILER HITCH AS |                                                                                                                                        | SST STEER       • ADVANCETRAC™ WITH RSC®         ON WARNING       • AIRBAGS ⊠ FRONT, SIDE AND         SAFETY CANOPY® SYSTEM       • BRAKES - 4WHEEL DISC W/ABS         • SECURILOCK® ANTI-THEFT SYS       • SOS POST-CRASH ALERT SYS™         • TIRE PRESSURE MONIT SYS                                                                                                                                                                                                                                                                                                                                                                                                                                                                                                                                                                                                                                                                                                                                                                                                                                                                                                                                                                                                                                                                                                                                                                                                                                                                                                                                                                                                                                                                                                                                                                                                                                                                                                                                                                                                                       |                  | For inform<br>Protect the                                                                                                                                                                                                                                                | ot directly comparable to<br>nation on how to compa<br>environment. Ch<br>os Rating (tailpipe on<br>C |
| INCLUDED ON THIS VEHICLE<br>OPTIONAL EQUIPMENT/OTHER<br>PREFERRED EQUIPMENT PKG.101A<br>3.73 NON-LIMITED SLIP AXLE<br>FRONT LICENSE PLATE BRACKET<br>9150# GVWR PACKAGE<br>50 STATE EMISSIONS<br>REVERSE SENSING SYSTEM<br>2 ADDITIONAL KEYS<br>E-85 FLEX FUEL CAPABLE | (MSRP)<br>NO CHARGE<br>NO CHARGE<br>NO CHARGE<br>NO CHARGE                                                                                                                                                                                                                                                                                                                                                                                                                                                                                                | PRICE INFORMATION         BASE PRICE         TOTAL OPTIONS/OTHER         \$48,400.         370.1         TOTAL VEHICLE & OPTIONS/OTHER |                                                                                                                                                                                                                                                                                                                                                                                                                                                                                                                                                                                                                                                                                                                                                                                                                                                                                                                                                                                                                                                                                                                                                                                                                                                                                                                                                                                                                                                                                                                                                                                                                                                                                                                                                                                                                                                                                                                                                                                                                                                                                               | AIN              | Cleaner<br>Vehicle emissions are a pr<br>California Air Resources B                                                                                                                                                                                                      | Using alternative                                                                                     |
|                                                                                                                                                                                                                                                                        | 295.00<br>75.00<br>NO CHARGE                                                                                                                                                                                                                                                                                                                                                                                                                                                                                                                              |                                                                                                                                        |                                                                                                                                                                                                                                                                                                                                                                                                                                                                                                                                                                                                                                                                                                                                                                                                                                                                                                                                                                                                                                                                                                                                                                                                                                                                                                                                                                                                                                                                                                                                                                                                                                                                                                                                                                                                                                                                                                                                                                                                                                                                                               |                  | Frontal<br>CrashDrive<br>PassBased on the risk of injury in a<br>Should ONLY be compared toSideFront                                                                                                                                                                     | s of frontal, side and rollover.<br>other vehicles of similar size and                                |
|                                                                                                                                                                                                                                                                        |                                                                                                                                                                                                                                                                                                                                                                                                                                                                                                                                                           |                                                                                                                                        |                                                                                                                                                                                                                                                                                                                                                                                                                                                                                                                                                                                                                                                                                                                                                                                                                                                                                                                                                                                                                                                                                                                                                                                                                                                                                                                                                                                                                                                                                                                                                                                                                                                                                                                                                                                                                                                                                                                                                                                                                                                                                               |                  | Based on the risk of injury in a<br>Rollover<br>Based on the risk of rollover in<br>Star ratings range from 1 to<br>Source: National Highw<br>www.sa                                                                                                                     | Not Rat                                                                                               |
|                                                                                                                                                                                                                                                                        | RAMP ONE CU2G RAMP TWO ITEM #:                                                                                                                                                                                                                                                                                                                                                                                                                                                                                                                            | CONVOY Scan<br>get m                                                                                                                   | The QR Code to ore details about                                                                                                                                                                                                                                                                                                                                                                                                                                                                                                                                                                                                                                                                                                                                                                                                                                                                                                                                                                                                                                                                                                                                                                                                                                                                                                                                                                                                                                                                                                                                                                                                                                                                                                                                                                                                                                                                                                                                                                                                                                                              | 65.00            | WARNING: Operating, se<br>vehicle can expose you to<br>lead, which are known to the Sta                                                                                                                                                                                  | <b>1FTBR1Y82SKA96204</b><br><b>WINDOWS AND AND AND AND AND AND AND AND AND AND</b>                    |
|                                                                                                                                                                                                                                                                        | This label is affixed pursuant to<br>Information Disclosure Act. Gas<br>State and Local taxes are not inc<br>options or accessories are not                                                                                                                                                                                                                                                                                                                                                                                                               | the Federal Automobile<br>soline, License, and Title Fees,<br>cluded. Dealer installed SF182 I                                         | this vehicle         Image: Compare the second |                  | lead, which are known to the State of California to cause cancer<br>To minimize exposure, avoid breathing exhaust, do not idle the e<br>vehicle in a well-ventilated area and wear gloves or wash your ha<br>For more information go to www.P65Warnings.ca.gov/passenger |                                                                                                       |