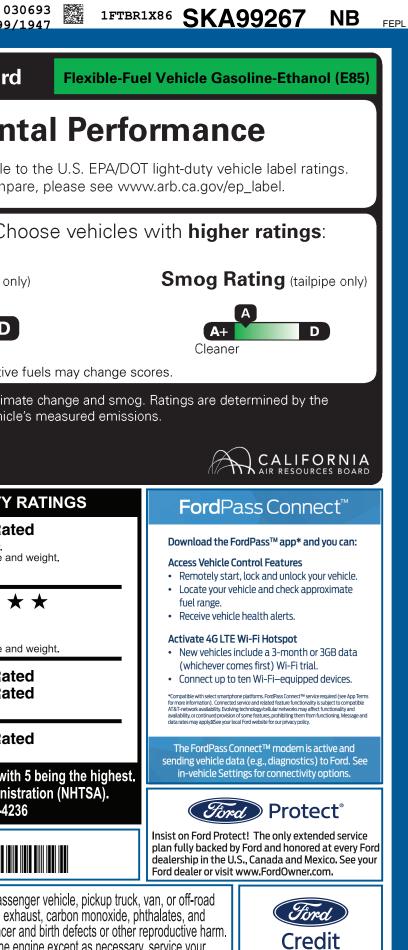

|                                                                                                                                                                                                                                                                                                                                                                                                                                                                                                                                            | CLE DESCRIPTION                                                                                                                                                                                                     |                                                                                                                                                                                                                                                                                                                              | <sup>sк</sup> А992                                                                                                                                                                                                                                                                         | 267                                                                                      | California Air Reso                                                                                                                                                  | ources Board                                  |
|--------------------------------------------------------------------------------------------------------------------------------------------------------------------------------------------------------------------------------------------------------------------------------------------------------------------------------------------------------------------------------------------------------------------------------------------------------------------------------------------------------------------------------------------|---------------------------------------------------------------------------------------------------------------------------------------------------------------------------------------------------------------------|------------------------------------------------------------------------------------------------------------------------------------------------------------------------------------------------------------------------------------------------------------------------------------------------------------------------------|--------------------------------------------------------------------------------------------------------------------------------------------------------------------------------------------------------------------------------------------------------------------------------------------|------------------------------------------------------------------------------------------|----------------------------------------------------------------------------------------------------------------------------------------------------------------------|-----------------------------------------------|
| ford.com                                                                                                                                                                                                                                                                                                                                                                                                                                                                                                                                   | 2025 250 HR CARGO RWD<br>148" WHEELBASE<br>3.5L PFDI V6 (GAS)<br>10-SPEED TRANSMISSION                                                                                                                              | INTERIOR                                                                                                                                                                                                                                                                                                                     | OXFORD WHITE                                                                                                                                                                                                                                                                               |                                                                                          | Environment                                                                                                                                                          |                                               |
| STANDARD EQUIPMENT <u>INCLUDED A</u>                                                                                                                                                                                                                                                                                                                                                                                                                                                                                                       | T NO EXTRA CHARGE                                                                                                                                                                                                   |                                                                                                                                                                                                                                                                                                                              |                                                                                                                                                                                                                                                                                            |                                                                                          | These ratings are not dir<br>For informatior                                                                                                                         | rectly comparable to<br>n on how to compa     |
| EXTERIOR<br>• AUXILIARY FUEL PORT<br>• BODY SIDE MOLDINGS - BLACK<br>• BUMPERS - CARBON BLACK<br>• FULL SIZE SPARE TIRE/WHEEL<br>• HEADLAMP COURTESY DELAY<br>• WIPERS - RAIN-SENSING                                                                                                                                                                                                                                                                                                                                                      | INTERIOR<br>• AIR CONDITIONING<br>• ASSIST HANDLES - A-PILLAR<br>• CENTER CONSOLE<br>• INTERIOR LIGHTING - LED<br>• LOCKING GLOVE BOX<br>• POWERPOINT - 12V (FRONT)<br>• STEERING - TILT/TELESCOPIC<br>• TACHOMETER | EUNCTIONAL<br>• AUTO HIGH-BEAM HEADLAMPS<br>• ELECTRONIC PWR ASST STEER<br>• FORWARD COLLISION WARNING<br>• HILL START ASSIST<br>• LANE-KEEPING SYSTEM<br>• POST-COLLISION BRAKING<br>• PRE-COLLISION ASSIST W/AEB<br>• REAR VIEW CAMERA<br>W/ TRAILER HITCH ASSIST<br>• SELECTABLE DRIVE MODES<br>• SIDE-WIND STABILIZATION | SAFETY/SECURITY<br>• 3 POINT SAFETY BELT<br>• ADVANCETRAC™ WITI<br>• AIRBAGS ⊠ FRONT, SII<br>SAFETY CANOPY® SY3<br>• BRAKES - 4WHEEL DIS<br>• SECURILOCK® ANTI-T<br>• SOS POST-CRASH ALE<br>• TIRE PRESSURE MONI<br>• SYR/36,000 BUMPER /<br>• SYR/60,000 POWERTR<br>• SYR/60,000 ROADSIDE | H RSC®<br>DE AND<br>STEM<br>SC W/ABS<br>CHEFT SYS<br>ERT SYS™<br>IT SYS<br>BUMPER<br>AIN | Protect the env<br>Greenhouse Gas Ra<br>A+<br>Cleaner                                                                                                                | vironment. Cho                                |
| INCLUDED ON THIS VEHICLE<br>OPTIONAL EQUIPMENT/OTHER<br>PREFERRED EQUIPMENT PKG.101A<br>4.10 LIMITED SLIP AXLE<br>FRONT LICENSE PLATE BRACKET<br>9150# GVWR PACKAGE<br>B-PILLAR ASSIST HANDLE<br>50 STATE EMISSIONS<br>REVERSE SENSING SYSTEM<br>HD TRAILER TOW PACKAGE<br>ELEC AIR TEMP CONTROL<br>SYNC 4 AM/FM BLUETOOTH<br>HIGH RES REAR VIEW CAMERA<br>LANE KEEPING SYSTEM<br>BLIND SPOT ASSIST 1.0<br>D-PILLAR ASSIST HANDLES<br>2 ADDITIONAL KEYS<br>LOAD AREA PROTECTION PKG<br>.VINYL F/R FLOOR COVERING<br>E-85 FLEX FUEL CAPABLE | (MSRP)                                                                                                                                                                                                              | PRICE INFOR<br>BASE PRICE<br>TOTAL OPTIO                                                                                                                                                                                                                                                                                     |                                                                                                                                                                                                                                                                                            | (MSRP)<br>\$51,800.00<br>2,855.00                                                        | Vehicle emissions are a primary<br>California Air Resources Board I                                                                                                  |                                               |
|                                                                                                                                                                                                                                                                                                                                                                                                                                                                                                                                            | NO CHARGE<br>NO CHARGE<br>25.00<br>NO CHARGE<br>485.00<br>NO CHARGE<br>930.00<br>NO CHARGE                                                                                                                          |                                                                                                                                                                                                                                                                                                                              | TOTAL VEHICLE & OPTIONS/OTHER 54,655.00<br>DESTINATION & DELIVERY 2,095.00                                                                                                                                                                                                                 |                                                                                          |                                                                                                                                                                      |                                               |
|                                                                                                                                                                                                                                                                                                                                                                                                                                                                                                                                            | 795.00<br>NO CHARGE<br>60.00<br>75.00<br>485.00<br>NO CHARGE                                                                                                                                                        |                                                                                                                                                                                                                                                                                                                              |                                                                                                                                                                                                                                                                                            |                                                                                          | Frontal<br>CrashDriver<br>PassengeBased on the risk of injury in a frontal<br>Should ONLY be compared to other v                                                     | l impact.<br>vehicles of similar size and     |
|                                                                                                                                                                                                                                                                                                                                                                                                                                                                                                                                            |                                                                                                                                                                                                                     |                                                                                                                                                                                                                                                                                                                              |                                                                                                                                                                                                                                                                                            |                                                                                          | SideFront seaCrashRear seatDeced on the risk of initial in a side in                                                                                                 | t Not Rate                                    |
|                                                                                                                                                                                                                                                                                                                                                                                                                                                                                                                                            |                                                                                                                                                                                                                     |                                                                                                                                                                                                                                                                                                                              |                                                                                                                                                                                                                                                                                            |                                                                                          | Based on the risk of injury in a side in <b>Rollover</b>                                                                                                             | Not Rate                                      |
|                                                                                                                                                                                                                                                                                                                                                                                                                                                                                                                                            |                                                                                                                                                                                                                     |                                                                                                                                                                                                                                                                                                                              |                                                                                                                                                                                                                                                                                            |                                                                                          | Based on the risk of rollover in a sing<br>Star ratings range from 1 to 5 sta<br>Source: National Highway Tr<br>www.safercar                                         | ars ( $\star \star \star \star \star$ ), with |
|                                                                                                                                                                                                                                                                                                                                                                                                                                                                                                                                            | CS14                                                                                                                                                                                                                |                                                                                                                                                                                                                                                                                                                              |                                                                                                                                                                                                                                                                                            | 50.00                                                                                    |                                                                                                                                                                      | R1X86SKA99267                                 |
|                                                                                                                                                                                                                                                                                                                                                                                                                                                                                                                                            | RAMP TWO                                                                                                                                                                                                            |                                                                                                                                                                                                                                                                                                                              | e QR Code to<br>e details about<br>icle                                                                                                                                                                                                                                                    |                                                                                          | WARNING: Operating, servicing vehicle can expose you to chem                                                                                                         | nicals including engine exha                  |
|                                                                                                                                                                                                                                                                                                                                                                                                                                                                                                                                            | This label is affixed pursuant to t<br>Information Disclosure Act. Gas<br>State and Local taxes are not inc<br>options or accessories are not in                                                                    | the Federal Automobile<br>soline, License, and Title Fees,<br>sluded. Dealer installed SG101 N F                                                                                                                                                                                                                             | SG101 N RB 2X 535 005298 07 10 25                                                                                                                                                                                                                                                          |                                                                                          | lead, which are known to the State of C<br>To minimize exposure, avoid breathing<br>vehicle in a well-ventilated area and we<br>For more information go to www.P65Wa | exhaust, do not idle the er                   |