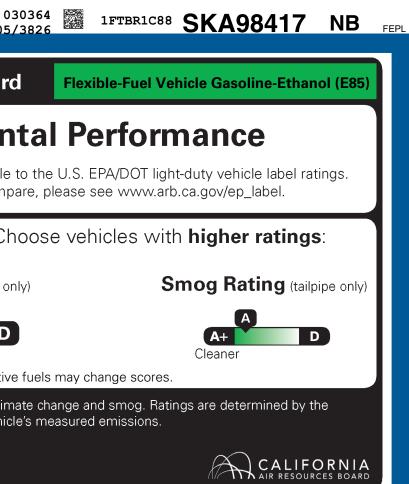

| e the engine except as necessary<br>your hands frequently when servic<br>senger-vehicle. | s service your<br>cing your vehicle.<br>Get Prequalified now at<br>www.ford.com/finance                                                                                                                                                                                                                                                                                            |