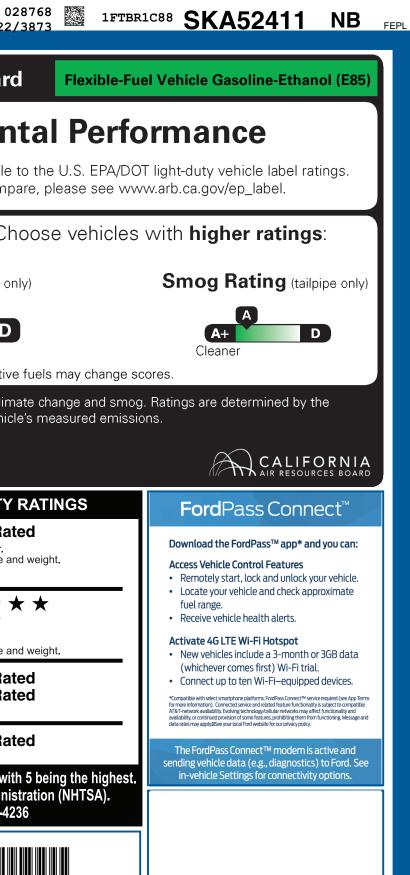

| VEH                                                                                                               |                                                                               |                            |                                                                                  |                                    |                                                                                                                          |                       |                                          |                                                                                |                                                                                                    |
|-------------------------------------------------------------------------------------------------------------------|-------------------------------------------------------------------------------|----------------------------|----------------------------------------------------------------------------------|------------------------------------|--------------------------------------------------------------------------------------------------------------------------|-----------------------|------------------------------------------|--------------------------------------------------------------------------------|----------------------------------------------------------------------------------------------------|
|                                                                                                                   | TRAN                                                                          | ISIT                       |                                                                                  | Ċ                                  | <sup>sк</sup> А52                                                                                                        | 411                   | California                               | Air Resour                                                                     | ces Board                                                                                          |
| Ford                                                                                                              |                                                                               | 50 MR CARGO RW<br>HEELBASE |                                                                                  | ERIOR<br>DXFORD WHITE              |                                                                                                                          |                       |                                          | - ·                                                                            |                                                                                                    |
| ford.com                                                                                                          | 3.5L PFDI V6 (GAS) INTE                                                       |                            |                                                                                  | RIOR<br>ARK PALAZZO GRAY VINYL     |                                                                                                                          |                       | Environmental                            |                                                                                |                                                                                                    |
| STANDARD EQUIPMENT <u>INCLUDED /</u>                                                                              | AT NO EXTRA CH                                                                | ARGE                       |                                                                                  |                                    |                                                                                                                          |                       |                                          | •                                                                              | y comparable to the U<br>how to compare, plea                                                      |
|                                                                                                                   |                                                                               |                            |                                                                                  |                                    | SAFETY/SECURITY                                                                                                          |                       | ·                                        |                                                                                |                                                                                                    |
| • AUXILIARY FUEL PORT<br>• BODY SIDE MOLDINGS - BLACK<br>• BUMPERS - CARBON BLACK<br>• FULL SIZE SPARE TIRE/WHEEL | <ul> <li>CENTER C</li> </ul>                                                  | NDLES - A-PILLAR           | AUTO HIGH-BEAM F     ELECTRONIC PWR A     FORWARD COLLISIC     HILL START ASSIST | ASST STEER                         | <ul> <li>3 POINT SAFETY BE</li> <li>ADVANCETRAC<sup>™</sup> W</li> <li>AIRBAGS ⊠ FRONT,<br/>SAFETY CANOPY® \$</li> </ul> | /ITH RSC®<br>SIDE AND | Prote                                    | ct the enviro                                                                  | nment. Choose                                                                                      |
| • HEADLAMP COURTESY DELAY<br>• WIPERS - RAIN-SENSING                                                              | LOCKING GLOVE BOX     POWERPOINT - 12V (FRONT)     STEERING - TILT/TELESCOPIC |                            | LANE-KEEPING SYS     POST-COLLISION BI     PRE-COLLISION AS                      | TEM<br>RAKING<br>SIST W/AEB        | BRAKES - 4WHEEL DISC W/ABS     SECURILOCK® ANTI-THEFT SYS     SOS POST-CRASH ALERT SYS™                                  |                       | Greenhouse Gas Rating (tailpipe only)    |                                                                                |                                                                                                    |
|                                                                                                                   | TACHOME                                                                       | TER                        | REAR VIEW CAMER/<br>W/ TRAILER HITCH A     SELECTABLE DRIVE                      | ASSIST                             | • TIRE PRESSURE MO                                                                                                       | ONIT SYS              |                                          |                                                                                | C                                                                                                  |
|                                                                                                                   |                                                                               |                            | SIDE-WIND STABILI                                                                | ZATION                             | • 3YR/36,000 BUMPE                                                                                                       |                       | A+<br>Cleaner                            |                                                                                | D                                                                                                  |
|                                                                                                                   |                                                                               |                            |                                                                                  |                                    | • 5YR/60,000 ROADSI                                                                                                      |                       |                                          | ι                                                                              | Jsing alternative fuels m                                                                          |
|                                                                                                                   |                                                                               |                            |                                                                                  |                                    |                                                                                                                          |                       |                                          |                                                                                | ntributor to climate chan                                                                          |
| INCLUDED ON THIS VEHICLE                                                                                          | (MSRP)                                                                        |                            |                                                                                  |                                    |                                                                                                                          | (MSRP)                | California Air Re                        | sources Board base                                                             | ed on this vehicle's meas                                                                          |
| OPTIONAL EQUIPMENT/OTHER<br>PREFERRED EQUIPMENT PKG.101A                                                          |                                                                               |                            |                                                                                  | PRICE INFORMA<br>BASE PRICE        |                                                                                                                          | \$50,800.00           |                                          |                                                                                |                                                                                                    |
| 3.73 LIMITED SLIP AXLE<br>REAR COMPARTMENT LIGHTING                                                               | 325.00<br>75.00                                                               |                            | 0                                                                                | TOTAL OPTIONS/0                    |                                                                                                                          | 5,530.00              |                                          |                                                                                |                                                                                                    |
| FRONT LICENSE PLATE BRACKET<br>TIE DOWN CARGO HOOKS                                                               | NO CHARGE<br>25.00                                                            | 11                         |                                                                                  | TOTAL VEHICLE &<br>DESTINATION & D |                                                                                                                          | 56,330.00<br>2,095.00 | GOVE                                     | RNMENT 5-ST                                                                    | AR SAFETY RATIN                                                                                    |
| 253 DEGREE OPENING                                                                                                | 75.00                                                                         |                            |                                                                                  |                                    |                                                                                                                          |                       | Overall Veh                              | icle Score                                                                     | Not Rated                                                                                          |
| 9150# GVWR PACKAGE<br>PASSIVE ENTRY/START                                                                         | NO CHARGE<br>370.00                                                           |                            |                                                                                  |                                    |                                                                                                                          |                       | Based on the com                         | pined ratings of frontal.                                                      | side and rollover.                                                                                 |
| 50 STATE EMISSIONS<br>REVERSE SENSING SYSTEM                                                                      | NO CHARGE                                                                     |                            |                                                                                  |                                    |                                                                                                                          |                       | Should ONLY be c                         | ompared to other vehicle                                                       | es of similar size and weight.                                                                     |
| HD TRAILER TOW PACKAGE<br>LONG-ARM PWR HEAT MIRRORS                                                               | 485.00                                                                        |                            |                                                                                  |                                    |                                                                                                                          |                       |                                          |                                                                                |                                                                                                    |
| ELEC AIR TEMP CONTROL                                                                                             | NO CHARGE<br>NO CHARGE                                                        |                            |                                                                                  |                                    |                                                                                                                          |                       | Frontal                                  | Driver                                                                         | $\star \star \star \star$                                                                          |
| SYNC 4 HD BLUETOOTH<br>HIGH RES REAR VIEW CAMERA                                                                  | 1,165.00<br>NO CHARGE                                                         |                            |                                                                                  |                                    |                                                                                                                          |                       | Crash                                    | Passenger                                                                      | $\star \star$                                                                                      |
| DUAL BATTERIES (70 AMP-HR)<br>SRW - STEEL W/ SILVER COVER                                                         | NO CHARGE<br>35.00                                                            |                            |                                                                                  |                                    |                                                                                                                          |                       | Based on the risk of<br>Should ONLY be c | of injury in a frontal impa<br>compared to other vehicle                       | act.<br>es of similar size and weight.                                                             |
| LANE KEEPING SYSTEM                                                                                               | 795.00                                                                        |                            |                                                                                  |                                    |                                                                                                                          |                       | Side                                     | Front seat                                                                     | Not Rated                                                                                          |
| BLIND SPOT ASSIST 1.0<br>EXTENDED FUEL TANK (31 GAL)                                                              | NO CHARGE<br>285.00                                                           |                            |                                                                                  |                                    |                                                                                                                          |                       | Crash                                    | Rear seat                                                                      | Not Rated                                                                                          |
| TRAILER BRAKE CONTROLLER<br>LARGE CENTER CONSOLE                                                                  | 405.00<br>NO CHARGE                                                           |                            |                                                                                  |                                    |                                                                                                                          |                       |                                          | of injury in a side impact                                                     |                                                                                                    |
| 2 ADDITIONAL KEYS                                                                                                 | 75.00                                                                         |                            |                                                                                  |                                    |                                                                                                                          |                       | Rollover                                 |                                                                                | Not Rated                                                                                          |
| POWER OUTLET (110V/400W)<br>HID HEADLAMPS                                                                         | 475.00<br>455.00                                                              |                            |                                                                                  |                                    |                                                                                                                          |                       |                                          | of rollover in a single-vel                                                    |                                                                                                    |
| LOAD AREA PROTECTION PKG<br>.VINYL F/R FLOOR COVERING                                                             | 485.00                                                                        |                            |                                                                                  |                                    |                                                                                                                          |                       | Star ratings rang                        | e from 1 to 5 stars (                                                          | $\star$ $\star$ $\star$ $\star$ $\star$ ), with 5 being                                            |
| E-85 FLEX FUEL CAPABLE                                                                                            | NO CHARGE                                                                     |                            |                                                                                  |                                    |                                                                                                                          |                       |                                          | onal Highway Traffic                                                           | Safety Administration (Nor 1-888-327-4236                                                          |
|                                                                                                                   |                                                                               | RAMP ONE                   |                                                                                  | TOTAL M                            | CDD ¢50                                                                                                                  | 425.00                |                                          | 1FTBR1C8                                                                       | 885KA52411                                                                                         |
|                                                                                                                   |                                                                               | CM7L                       |                                                                                  |                                    |                                                                                                                          |                       |                                          |                                                                                |                                                                                                    |
|                                                                                                                   |                                                                               | RAMP TWO                   | CONVOY                                                                           | (Fund) vehic                       | ther you decide to leas<br>cle, you'll find the choi                                                                     | ces that are right    |                                          | perating servicing and                                                         | maintaining a passenger vehic                                                                      |
|                                                                                                                   |                                                                               |                            | ITEM #:<br>52-S503 O/T 2                                                         | Ford Credit for y                  | ou. See your dealer for<br>/ ford.com/finance.                                                                           | details or visit      | vehicle can e                            | perating, servicing and<br>pose you to chemicals<br>in to the State of Califor | maintaining a passenger vehic<br>including engine exhaust, carb<br>nia to cause cancer and birth o |
|                                                                                                                   | This label is affixed purs                                                    |                            |                                                                                  |                                    |                                                                                                                          |                       |                                          | avoid broathing avba                                                           |                                                                                                    |
|                                                                                                                   |                                                                               |                            | suant to the Federal Automobile<br>Act. Gasoline, License, and Title Fees,       |                                    |                                                                                                                          |                       | 10 minimize exposu                       | e, avoiu preathing exha                                                        | ust, do not idle the engine exco<br>oves or wash your hands frequ                                  |