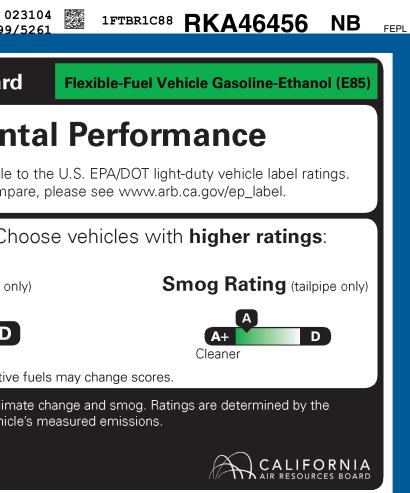

## **RATINGS Ford**Pass Connect<sup>™</sup> ated Download the FordPass<sup>™</sup> app\* and you can: and weight. Access Vehicle Control Features • Remotely start, lock and unlock your vehicle. Locate your vehicle and check approximate $\star \star$ fuel range. Receive vehicle health alerts. Activate 4G LTE Wi-Fi Hotspot and weight. • New vehicles include a 3-month or 3GB data (whichever comes first) Wi-Fi trial. ated • Connect up to ten Wi-Fi–equipped devices. ated \*Compatible with select smartphone platforms. Foreflass.Connect <sup>TM</sup> endore regulard (see App Tarms for more information). Connected service and related feature functionality is subject to compatible ATS T-instructs detailability. Eaving regime through yearble and the second service may affect functionality and availability, or continued provision of some features, publibility them firmf functioning. Message and data rates may apply/SEGE your local Ford website for our privacy policy. ated The FordPass Connect<sup>™</sup> modem is active and sending vehicle data (e.g., diagnostics) to Ford. See ith 5 being the highest. in-vehicle Settings for connectivity options. istration (NHTSA). Ford FORD **PROTECT**\* 236 Insist on Ford Protect! The only extended service plan fully backed by Ford and honored at every Ford dealership in the U.S., Canada and Mexico. See your Ford dealer or visit www.FordOwner.com. SCAN OR TEXT 1FRKA46456 TO 48028 senger vehicle, pickup truck, van, or off-road exhaust, carbon monoxide, phthalates, and Msg & Data er and birth defects or other reproductive harm. rates may apply. Text HELP